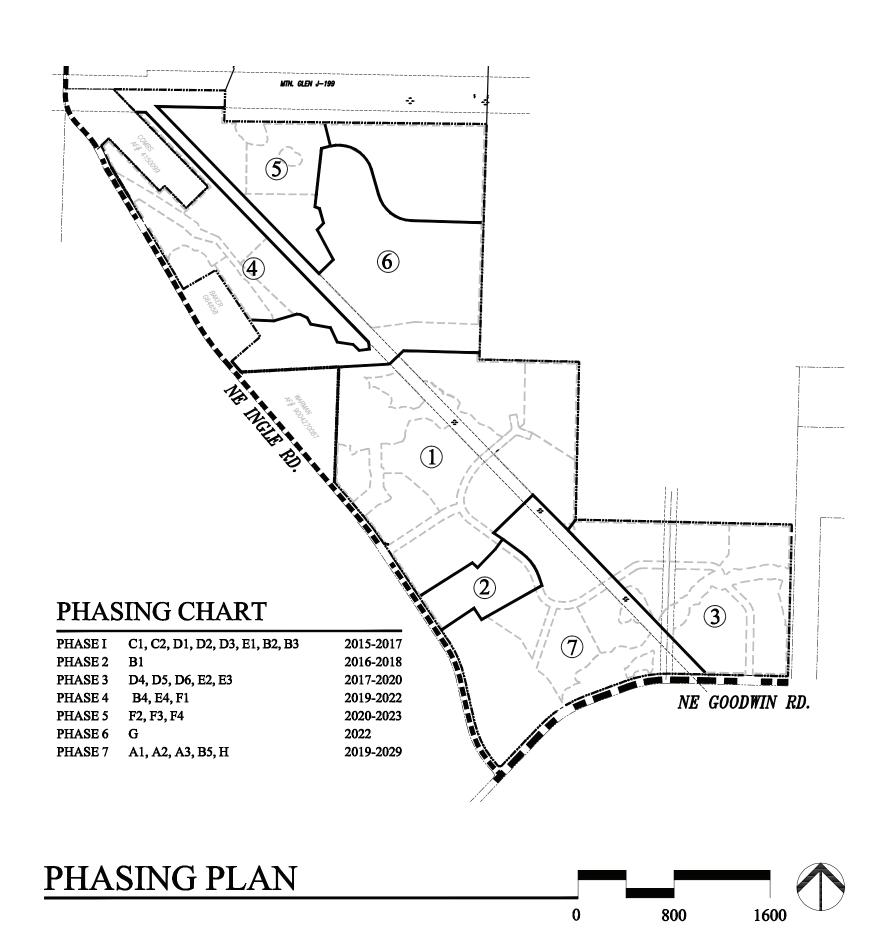

### Exhibit 5

# **GREEN MOUNTAIN DEVELOPMENT STANDARDS & PHASING PLAN**







## PLANNING STANDARDS

### URBAN VILLAGE AREA



### **DENSITY & DIMENSIONS**

Green Mountain PRD PODs A-G and corresponding Camas Zones

|                                     | A POD     | B POD     | CPOD      |
|-------------------------------------|-----------|-----------|-----------|
| DENSITY                             | MF-24     | MF-18     | MF-10     |
| Max. du/gross ac                    | 24        | 18        | 10        |
| Min. du/gross ac                    | 6         | 6         | 6         |
| STANDARD LOTS                       | 1.        |           |           |
| Min. lot SF                         | 1,000 [a] | 1,000[a]  | 3,000 [a] |
| Min. lot width                      | 20        | 20        | 30        |
| Min. lot depth                      | 50        |