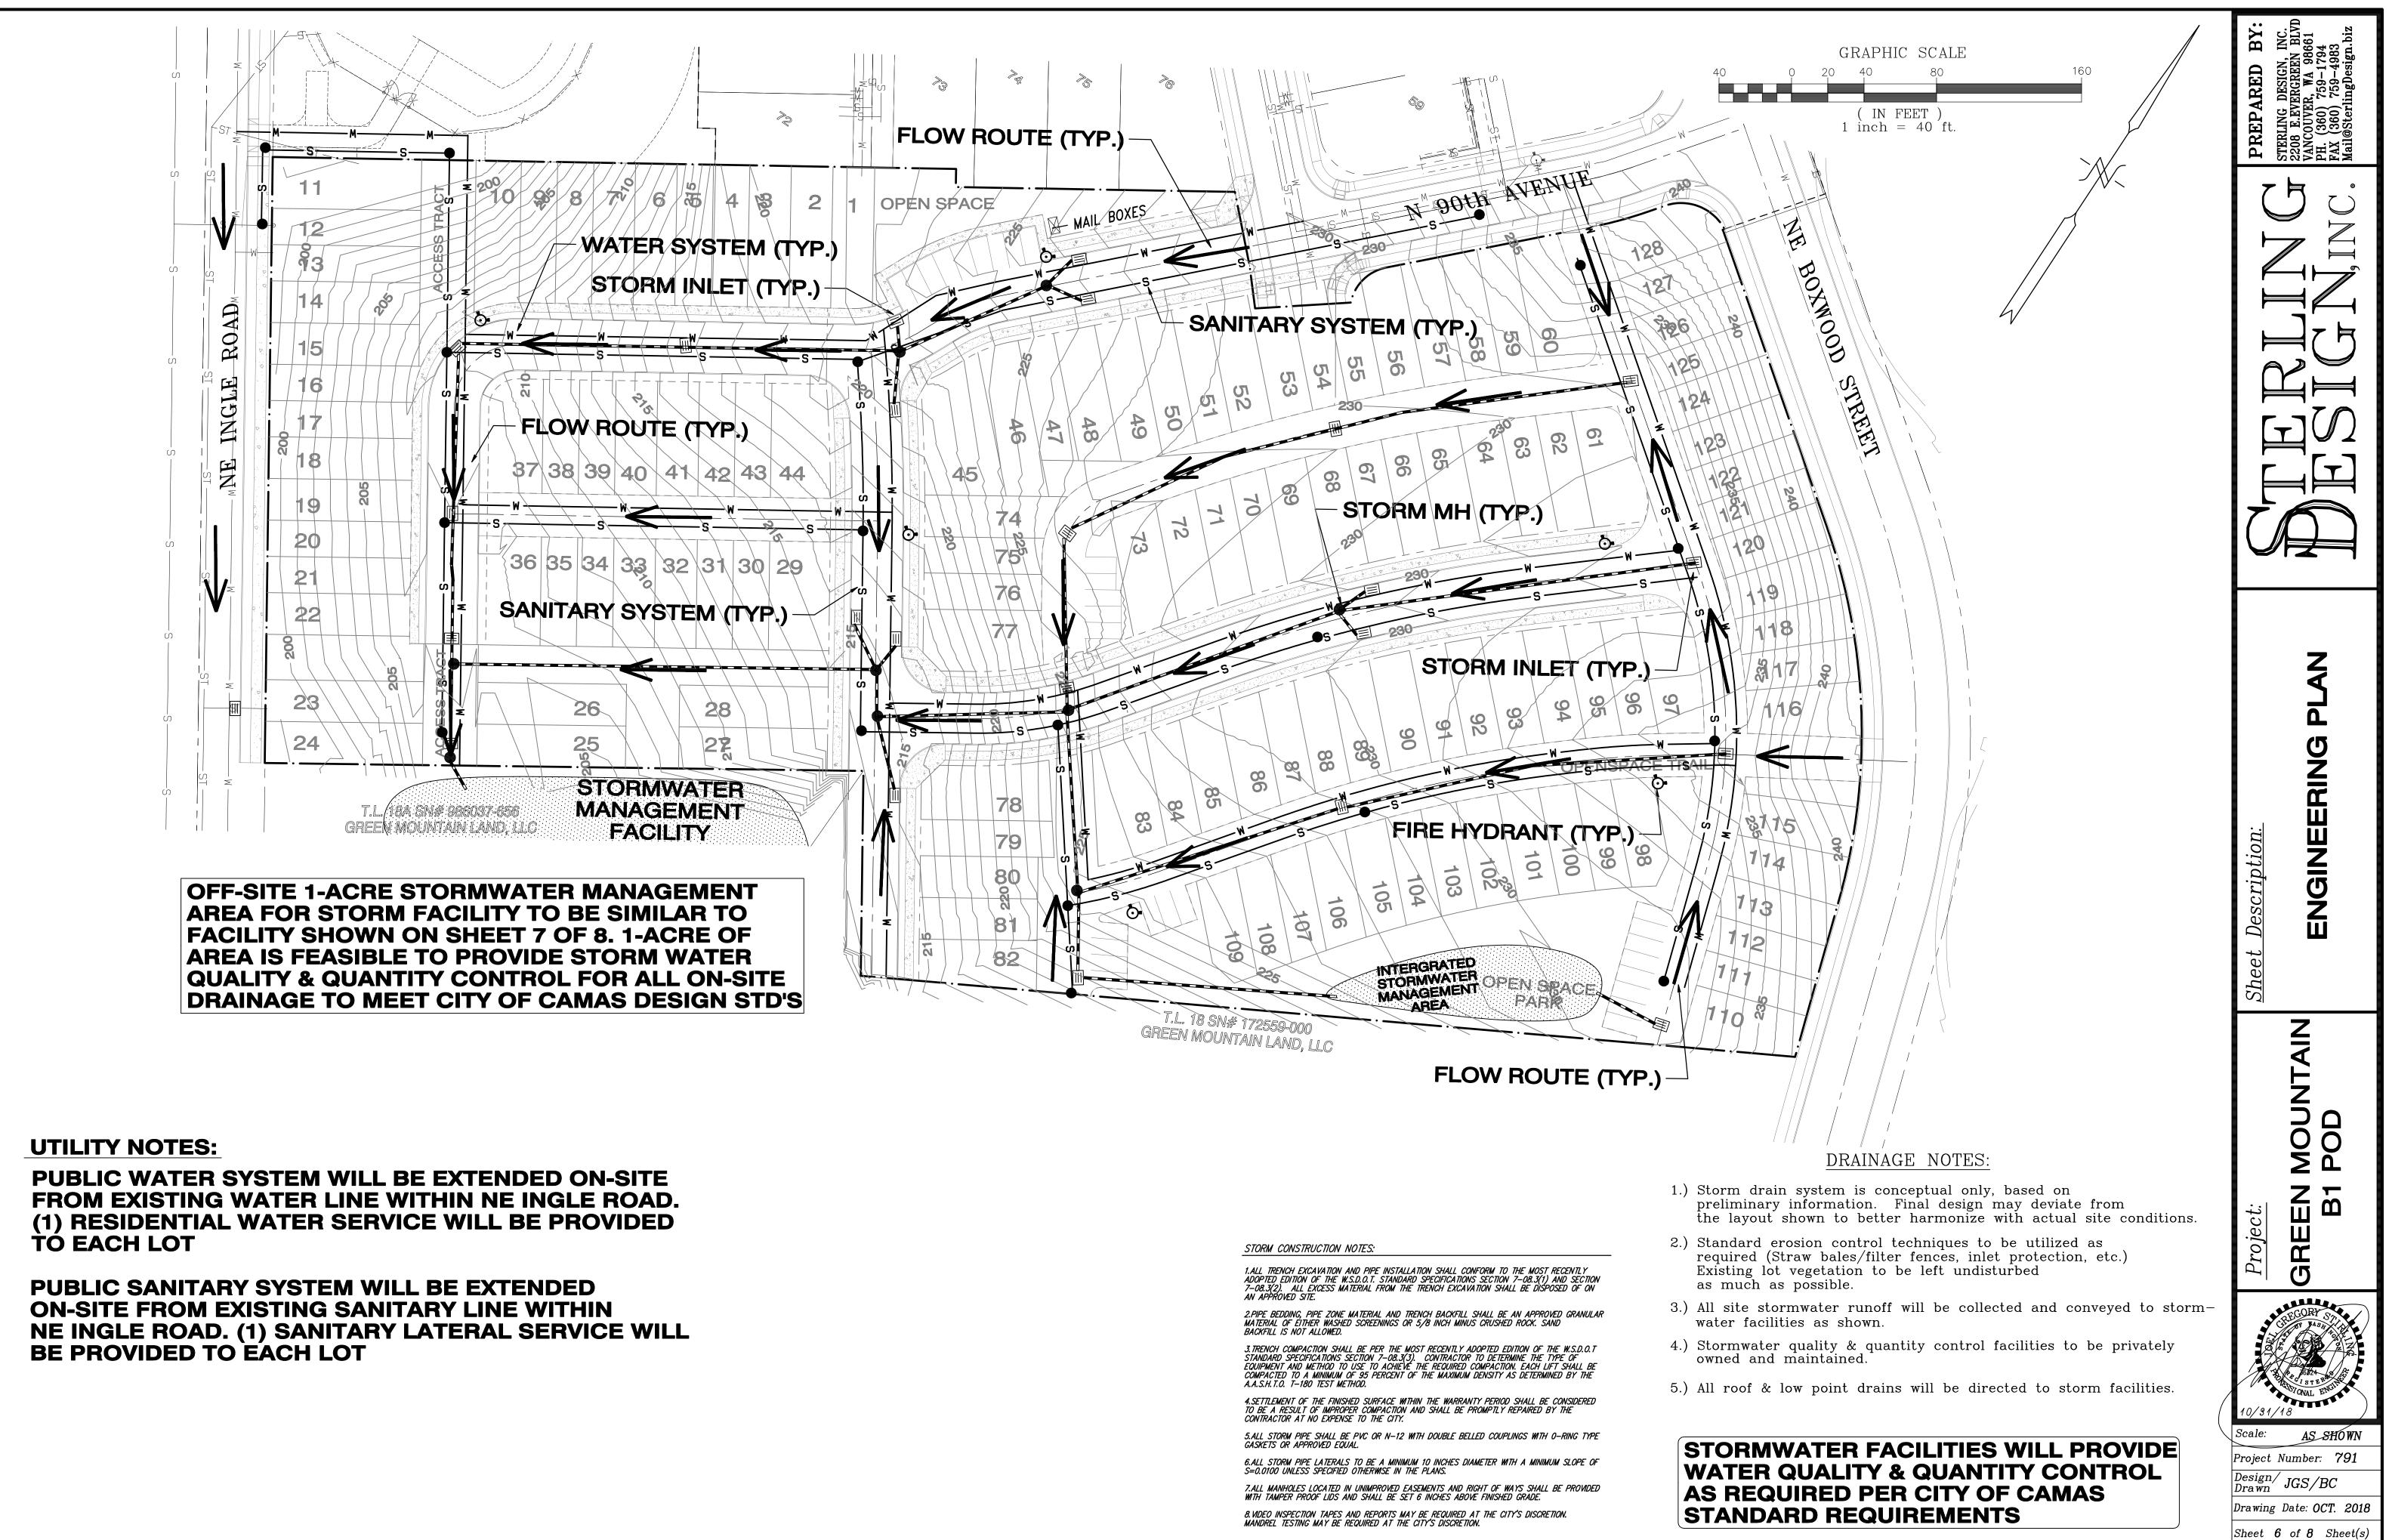

u>                     | 15[b][c]               | 20[b][c]                  | 20[b][c]                      | 30                             |  |
| Min. lot frontage on a cul-de-<br>sac or curve (ft.) | 25                     | 30                        | 30                            | 40                             |  |

a. Single Family detached homes to be permitted.

b. 10 foot rear yard for front access garage.

c. Minimum rear vard for alley accessed garage is either 4' or 18'.

d. Minimum side yard at alley is 5'.

NOTE: POD lot sizes are not subject to lot size averaging.











| AIL |              | DETAIL NO. | MC          |
|-----|--------------|------------|-------------|
| AIL |              | EC1        | C-NOTES DWG |
|     | NOT TO SCALE |            | FC-N        |





| 60                                                                                                                                                                                                                                                                                                                                                                                                                                                                                                 | <ul> <li>STORMWATER FACILITY CONSTRUCTION NOTES:</li> <li>1) THE STORMWATER DRAINAGE FACILITY SHALL BE OWNED AND MAINTAINED BY THE H.O.A. WITH<br/>AN EASEMENT DEDICATED TO THE CITY OF CAMAS FOR ACCESS AND INSPECTION.</li> <li>2) THE CONTRACTOR SHALL ENSURE THAT ALL EROSION CONTROL MEASURES ARE<br/>IN PLACE A