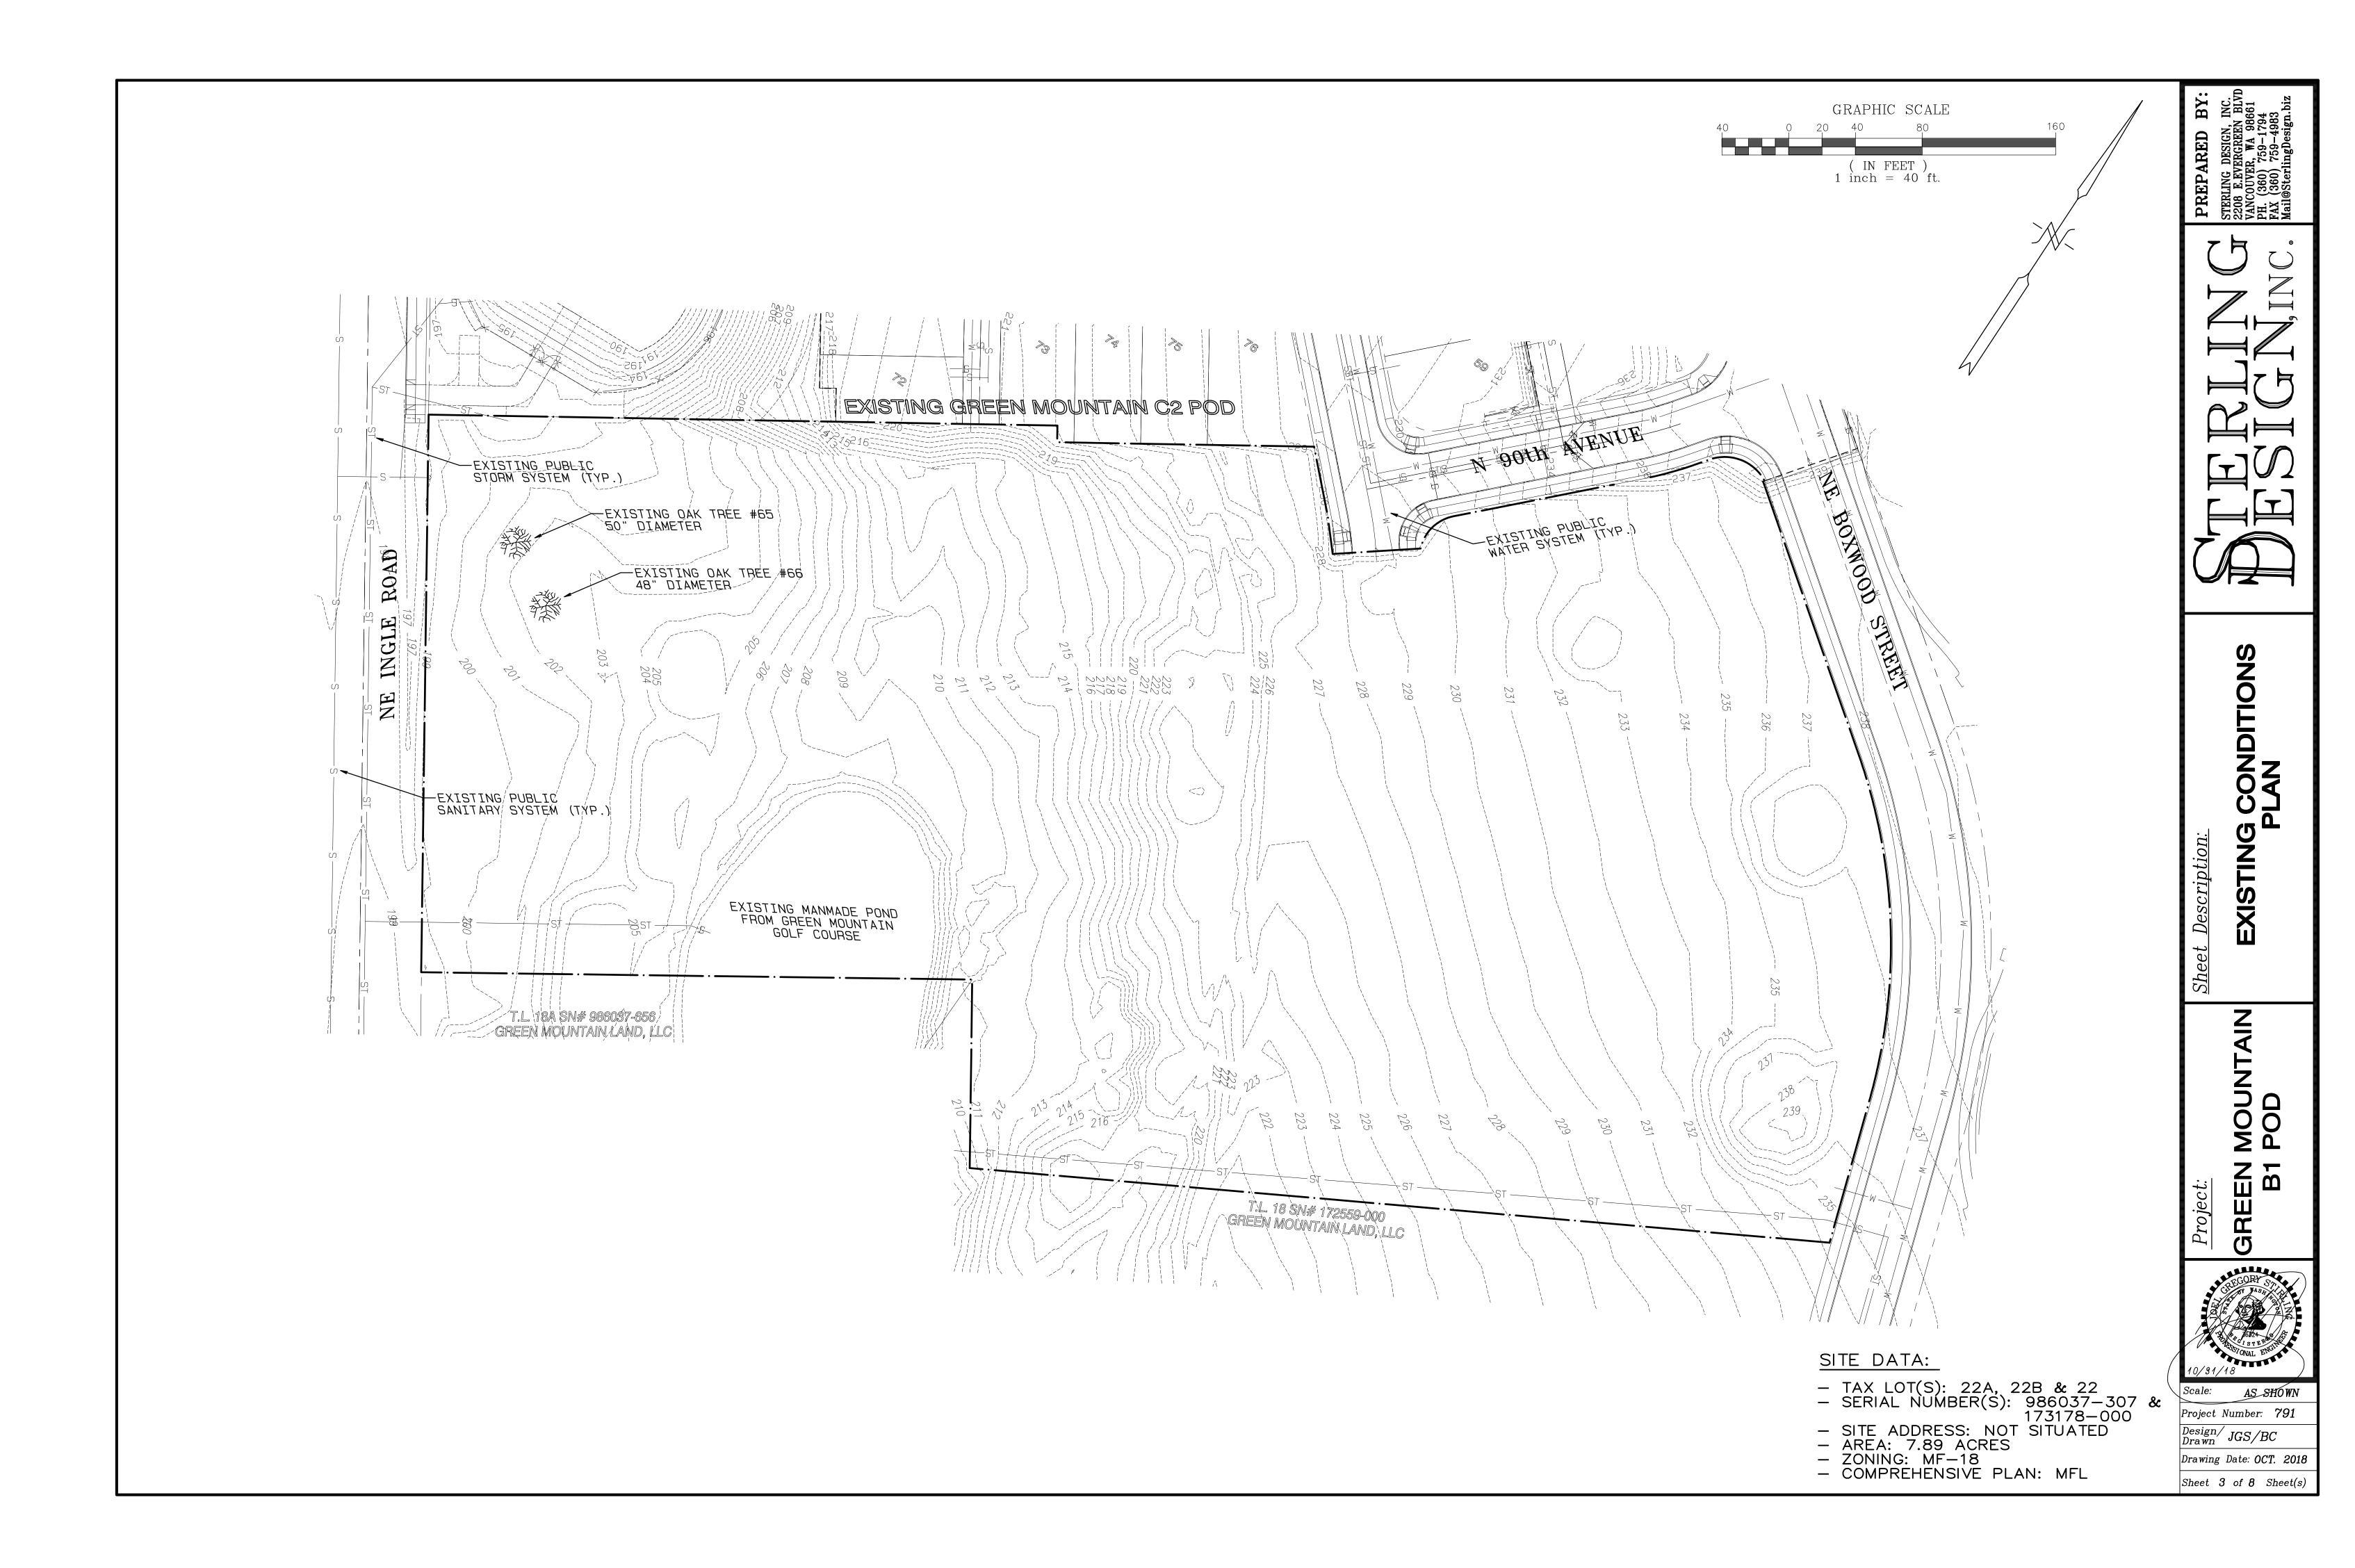

in. side yard flanking a street                     | 10[d]                  | 15[d]                     | 15                            | 30                             |  |
| Min. rear <u>(garage @alley)</u>                     | 15[b][c]               | 20[b][c]                  | 20[b][c]                      | 30                             |  |
| Min. lot frontage on a cul-de-<br>sac or curve (ft.) | 25                     | 30                        | 30                            | 40                             |  |

a. Single Family detached homes to be permitted.

b. 10 foot rear yard for front access garage.

c. Minimum rear vard for alley accessed garage is either 4' or 18'.

d. Minimum side yard at alley is 5'.

NOTE: POD lot sizes are not subject to lot size averaging.











| AIL |              | DETAIL NO. | MC          |
|-----|--------------|------------|-------------|
| AIL |              | EC1        | C-NOTES DWG |
|     | NOT TO SCALE |            | FC-N        |





| 60                                                                                                                                                                                                                                                                                                                                                                                                                                                                                                 | <ul> <li>STORMWATER FACILITY CONSTRUCTION NOTES:</li> <li>1) THE STORMWATER DRAINAGE FACILITY SHALL BE