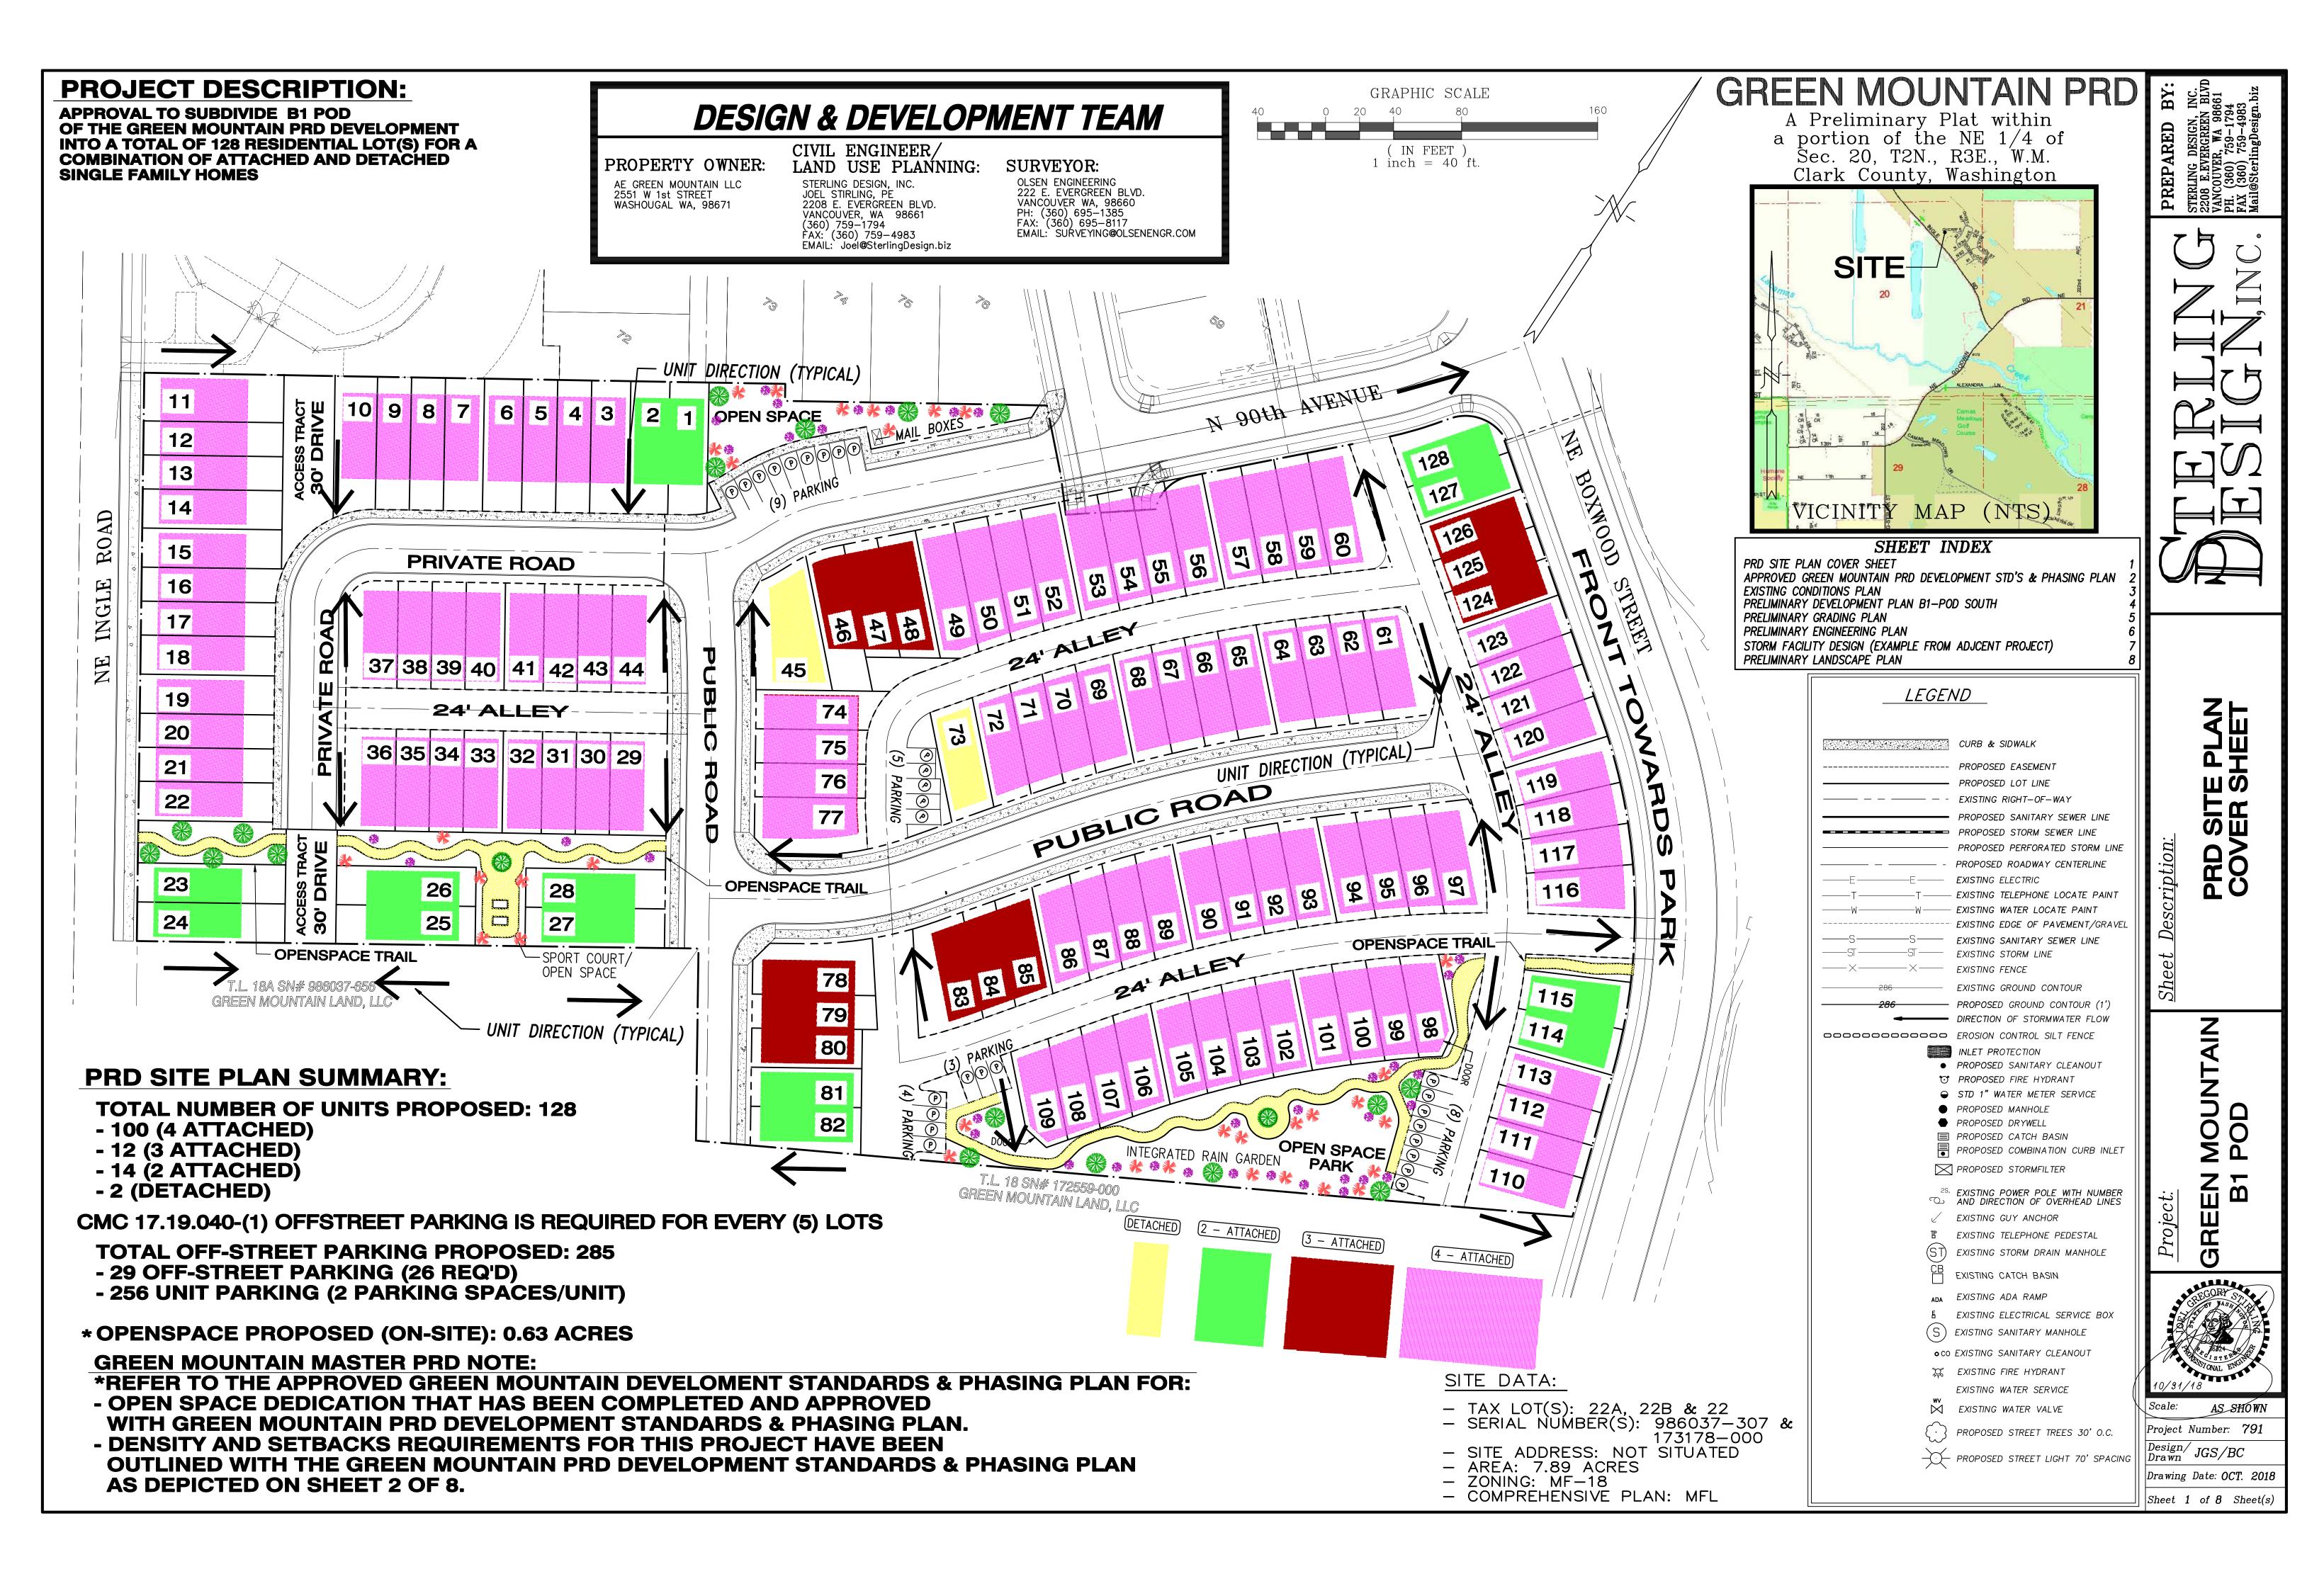

### Exhibit 5

# **GREEN MOUNTAIN DEVELOPMENT STANDARDS & PHASING PLAN**







## PLANNING STANDARDS

### URBAN VILLAGE AREA



### **DENSITY & DIMENSIONS**

Green Mountain PRD PODs A-G and corresponding Camas Zones

|                                     | A POD     | B POD     | CPOD      |
|-------------------------------------|-----------|-----------|-----------|
| DENSITY                             | MF-24     | MF-18     | MF-10     |
| Max. du/gross ac                    | 24        | 18        | 10        |
| Min. du/gross ac                    | 6         | 6         | 6         |
| STANDARD LOTS                       | 1.        |           |           |
| Min. lot SF                         | 1,000 [a] | 1,000[a]  | 3,000 [a] |
| Min. lot width                      | 20