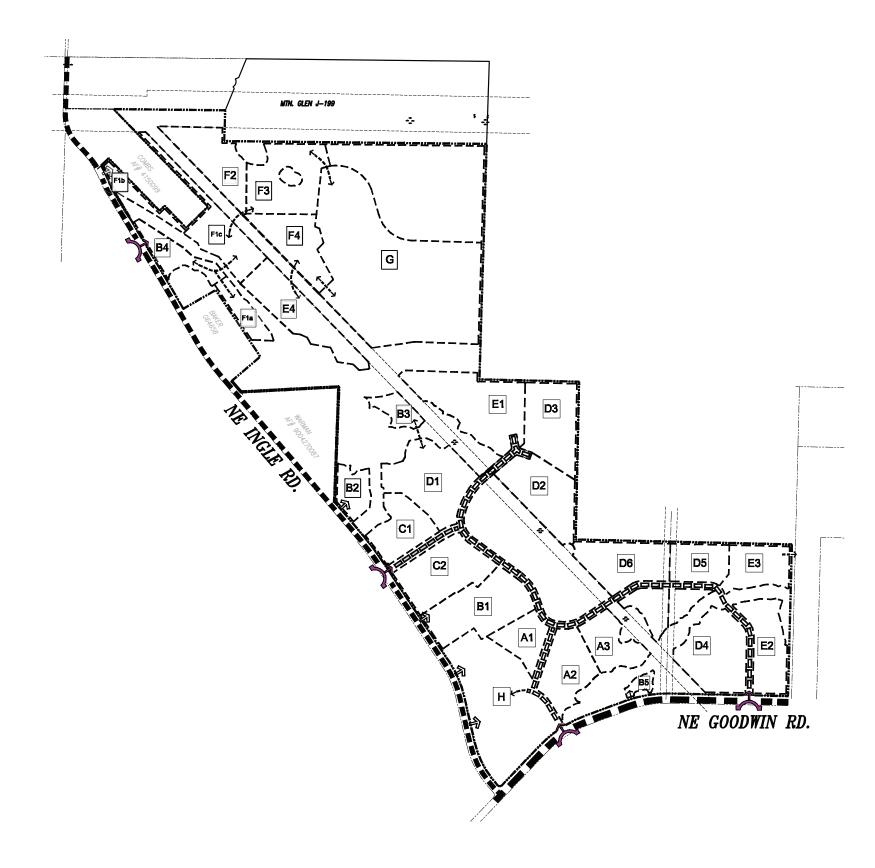

### Exhibit 5

# **GREEN MOUNTAIN DEVELOPMENT STANDARDS & PHASING PLAN**







## PLANNING STANDARDS

### URBAN VILLAGE AREA



### **DENSITY & DIMENSIONS**

Green Mountain PRD PODs A-G and corresponding Camas Zones

|                                     | A POD     | B POD     | CPOD      |
|-------------------------------------|-----------|-----------|-----------|
| DENSITY                             | MF-24     | MF-18     | MF-10     |
| Max. du/gross ac                    | 24        | 18        | 10        |
| Min. du/gross ac                    | 6         | 6         | 6         |
| STANDARD LOTS                       | 1.        |           |           |
| Min. lot SF                         | 1,000 [a] | 1,000[a]  | 3,000 [a] |
| Min. lot width                      | 20        | 20        | 30        |
| Min. lot depth                      | 50