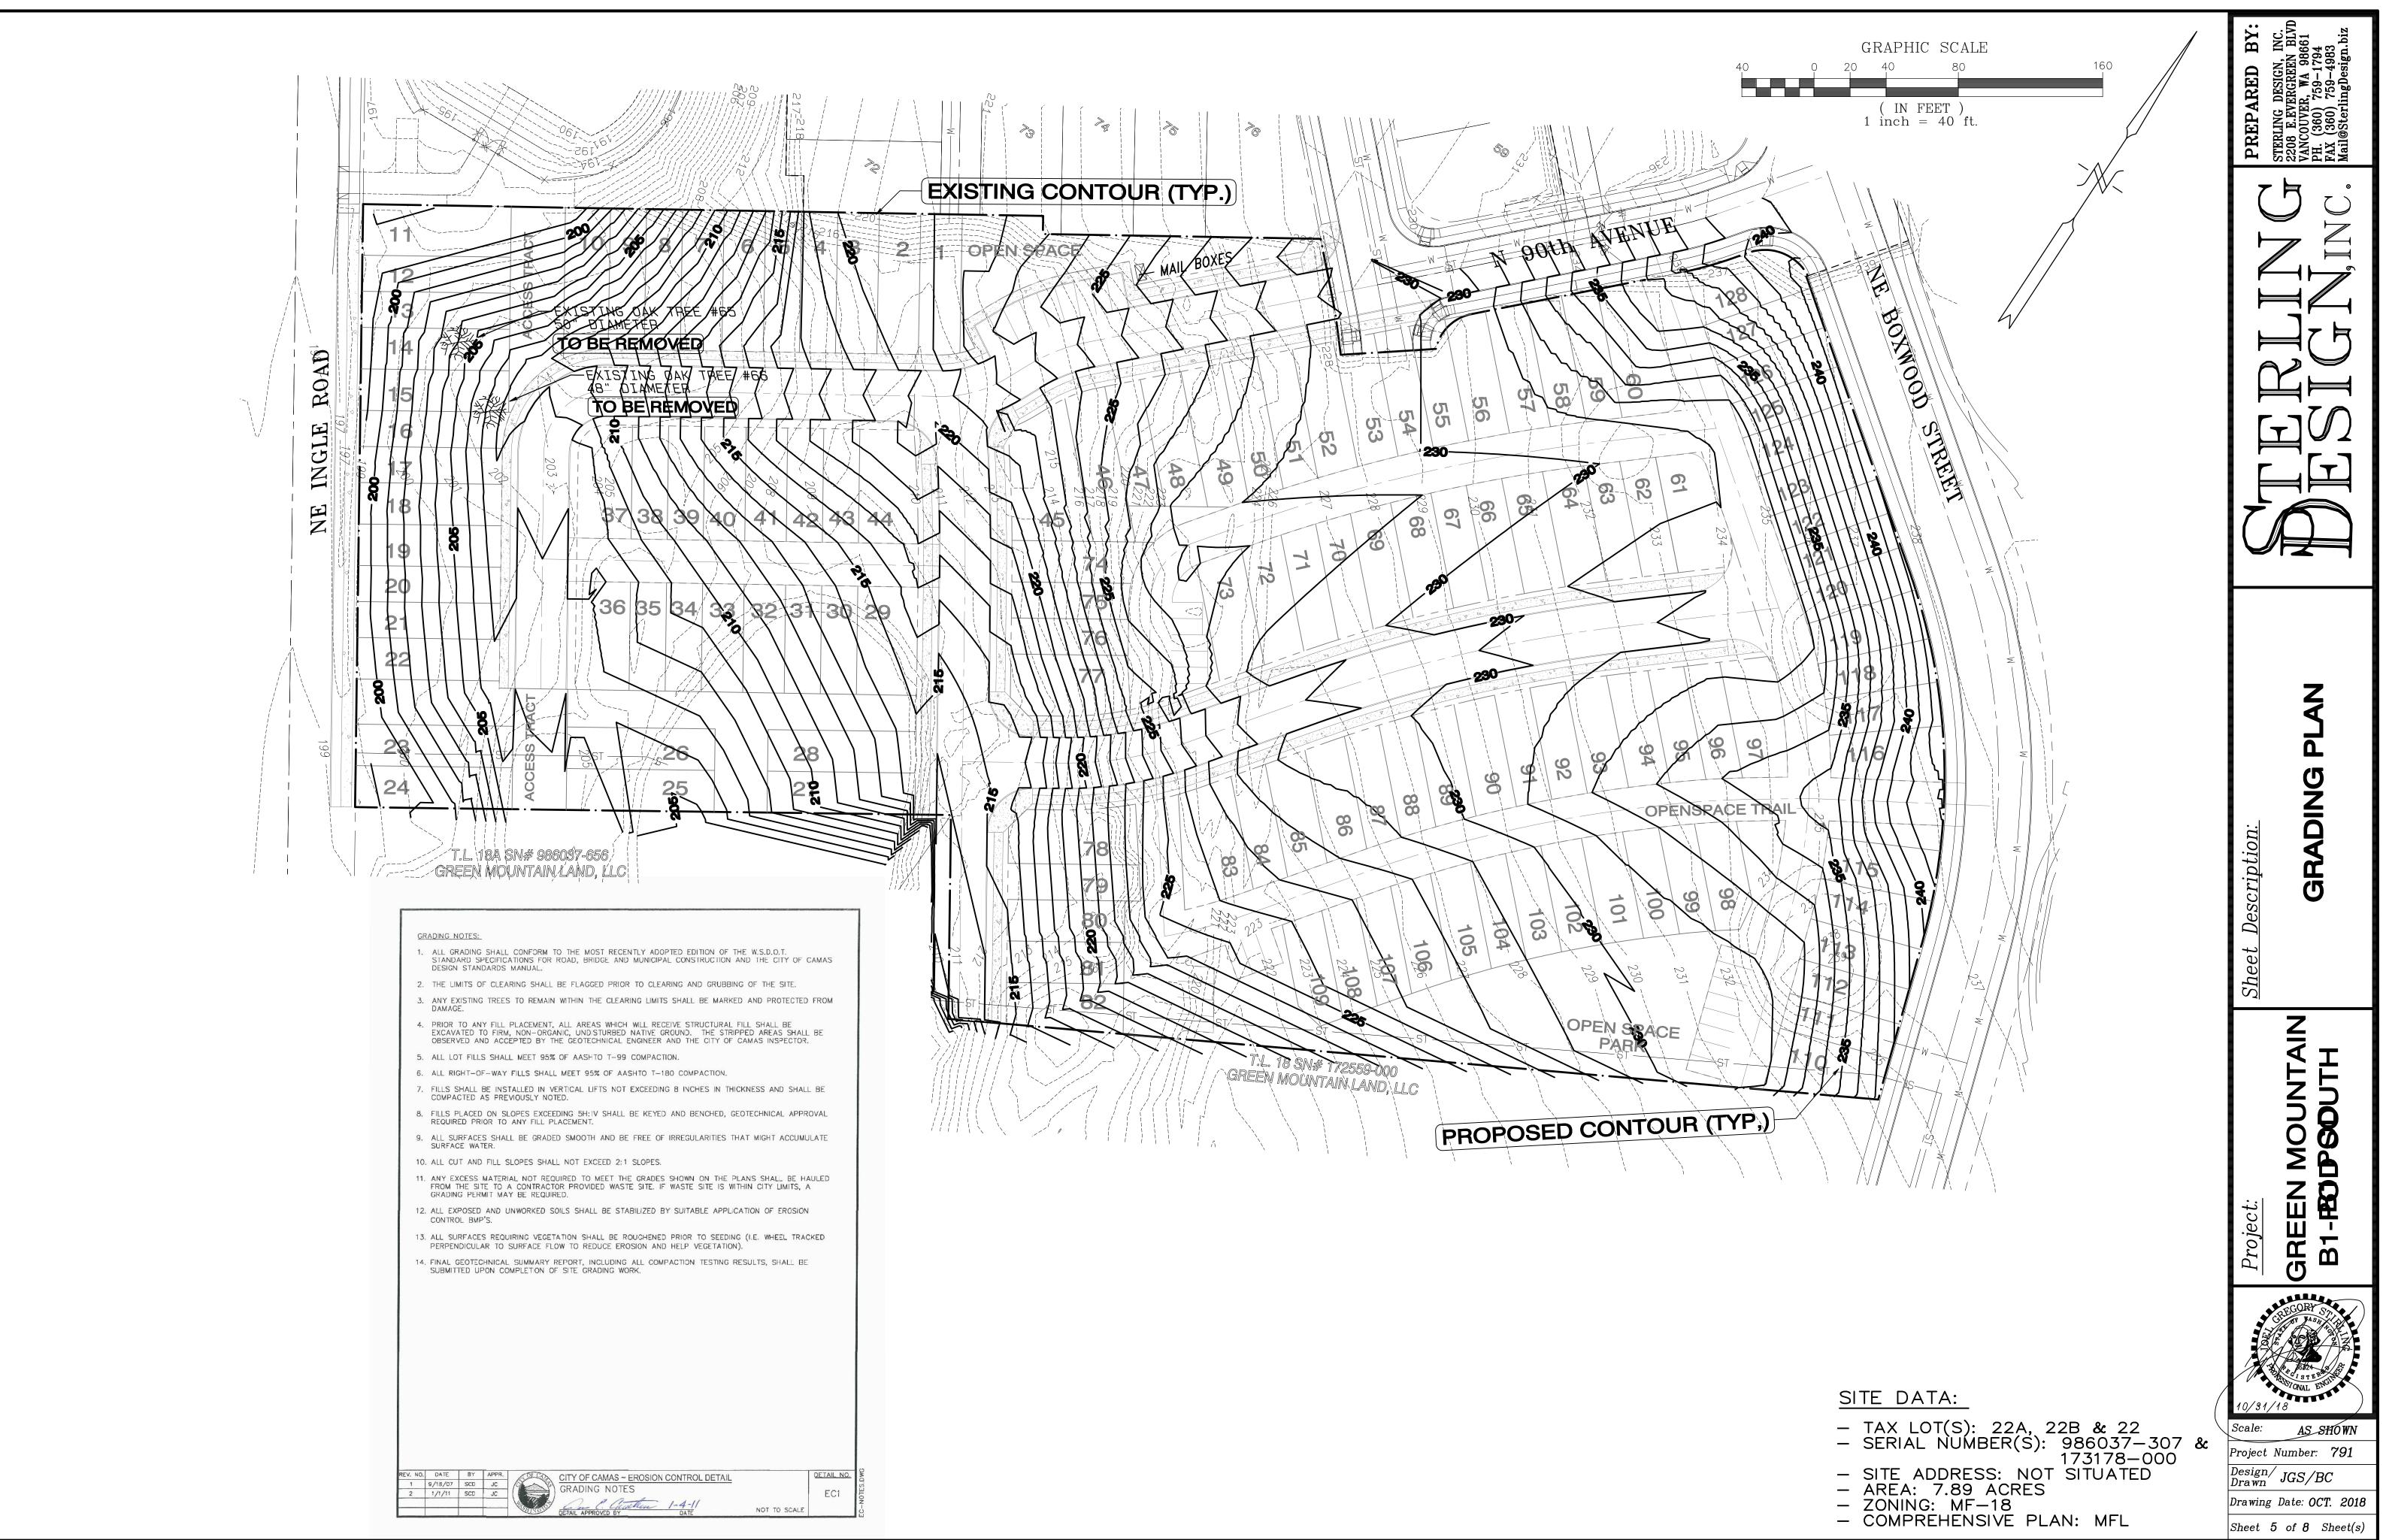

side yard flanking a street                     | 10[d]                  | 15[d]                     | 15                            | 30                             |  |
| Min. rear <u>(garage @alley)</u>                     | 15[b][c]               | 20[b][c]                  | 20[b][c]                      | 30                             |  |
| Min. lot frontage on a cul-de-<br>sac or curve (ft.) | 25                     | 30                        | 30                            | 40                             |  |

a. Single Family detached homes to be permitted.

b. 10 foot rear yard for front access garage.

c. Minimum rear vard for alley accessed garage is either 4' or 18'.

d. Minimum side yard at alley is 5'.

NOTE: POD lot sizes are not subject to lot size averaging.











| AIL |              | DETAIL NO. | MC          |
|-----|--------------|------------|-------------|
| AIL |              | EC1        | C-NOTES DWG |
|     | NOT TO SCALE |            | FC-N        |





| 60                                                                                                                                                                                                                                                                                                                                                                                                                                                                                                 | <ul> <li>STORMWATER FACILITY CONSTRUCTION NOTES:</li> <li>1) THE STORMWATER DRAINAGE FACILITY SHALL BE OWN