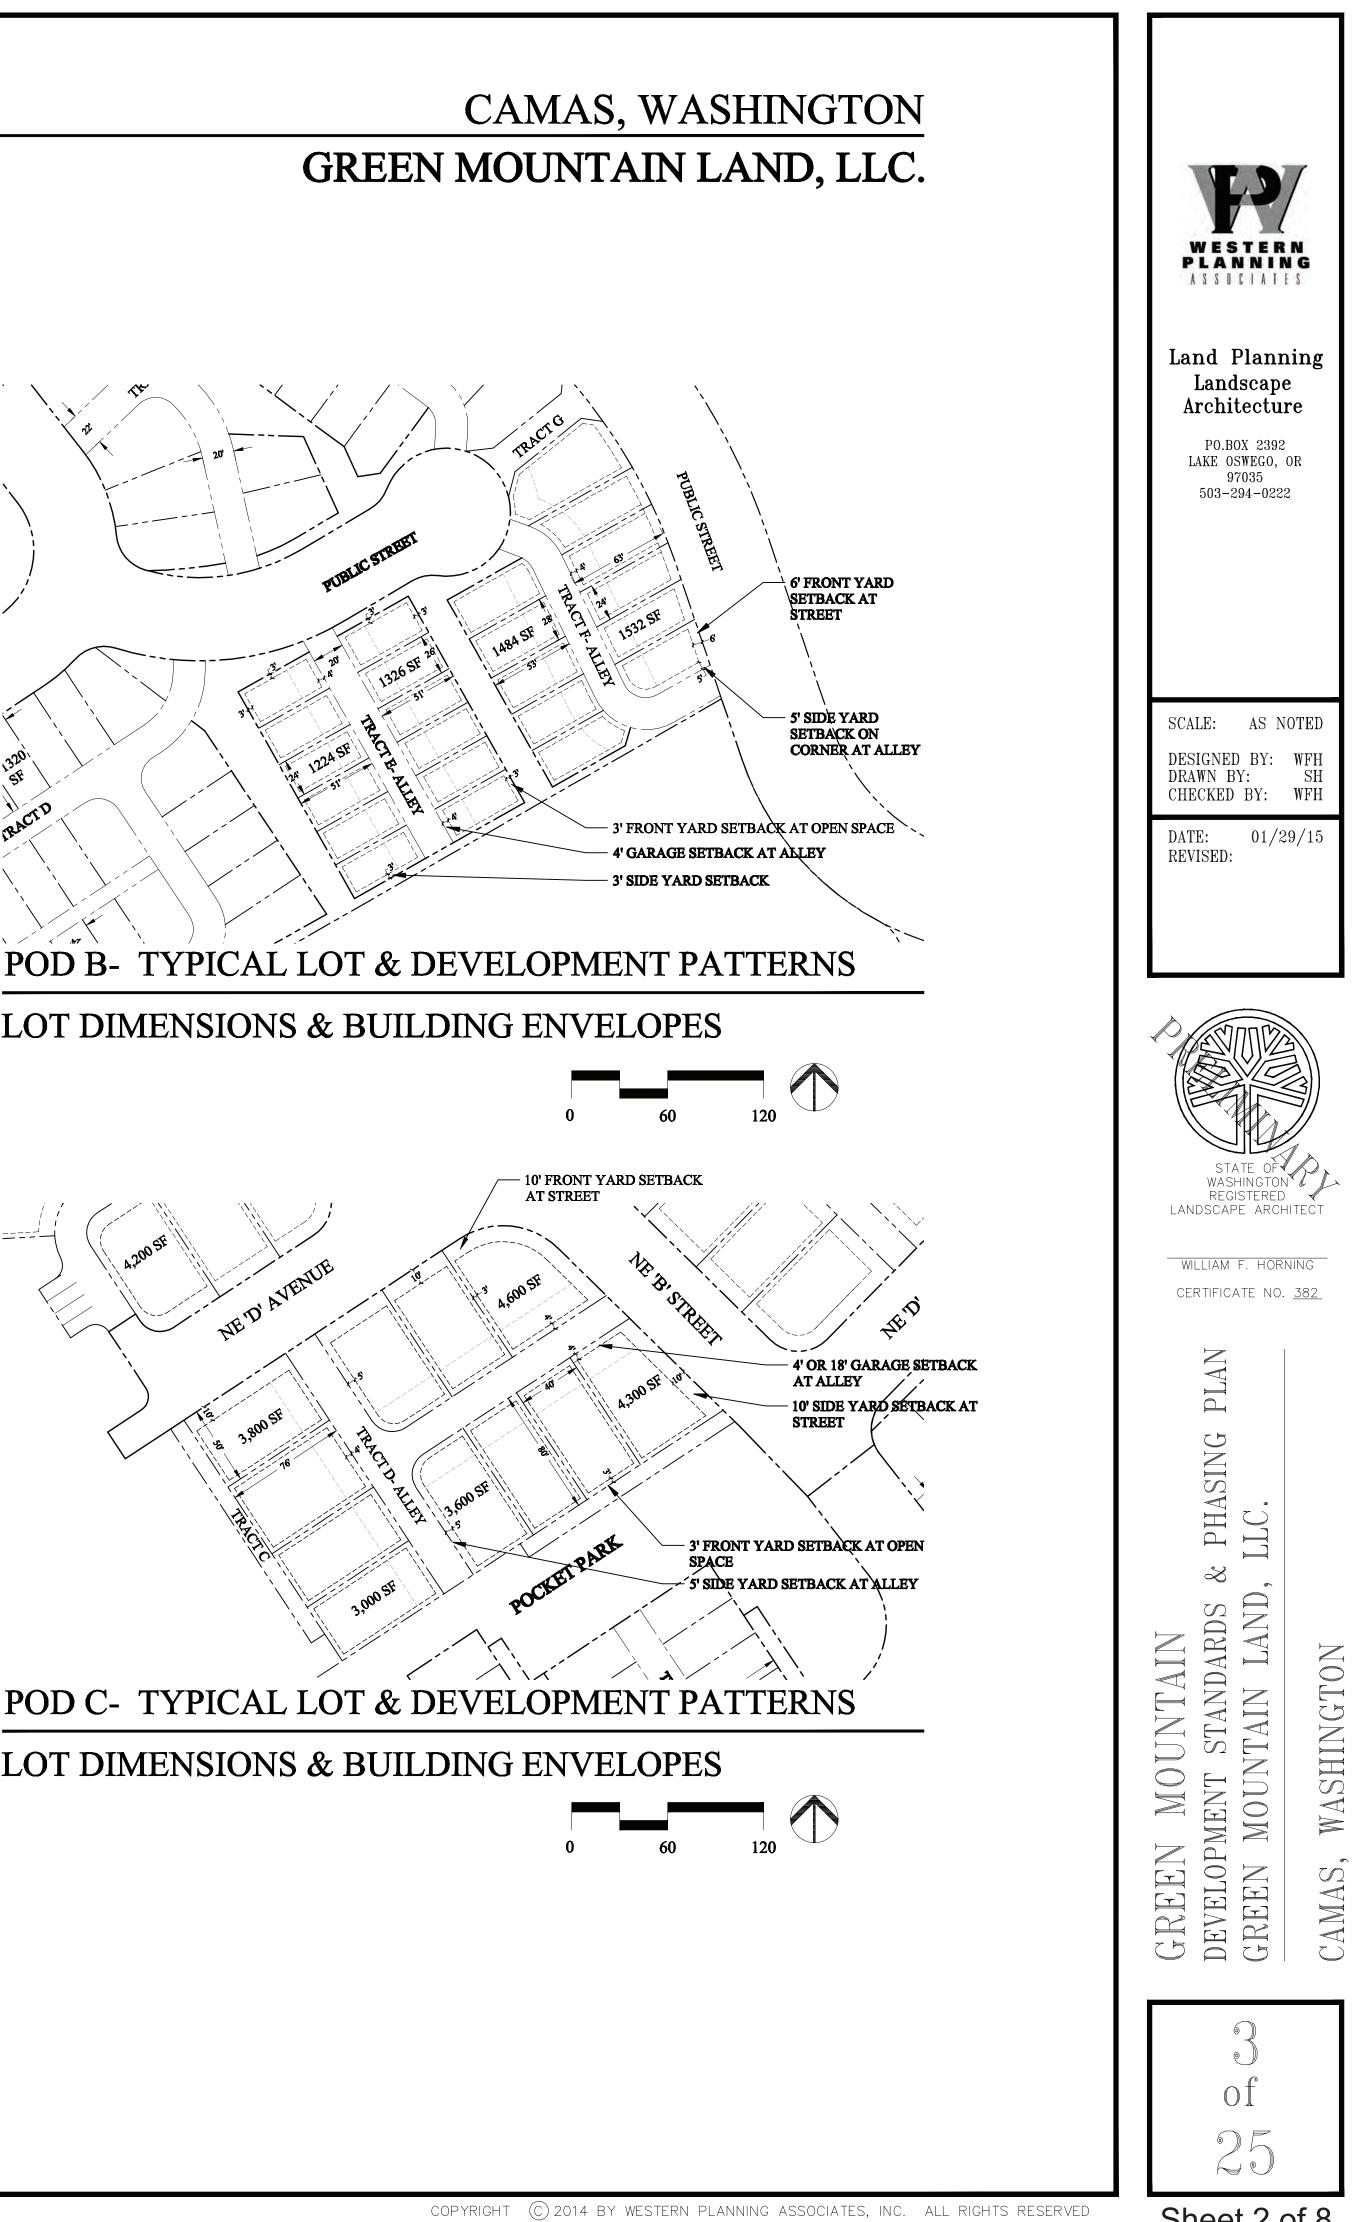

### **DENSITY & DIMENSIONS**

Green Mountain PRD PODs A-G and corresponding Camas Zones

|                                     | A POD     | B POD     | CPOD      |
|-------------------------------------|-----------|-----------|-----------|
| DENSITY                             | MF-24     | MF-18     | MF-10     |
| Max. du/gross ac                    | 24        | 18        | 10        |
| Min. du/gross ac                    | 6         | 6         | 6         |
| STANDARD LOTS                       | 1.        |           |           |
| Min. lot SF                         | 1,000 [a] | 1,000[a]  | 3,000 [a] |
| Min. lot width                      | 20        | 20        | 30        |
| Min. lot depth                      | 50        | 50        | 70        |
| Max. Floor Area per du              | No Max    | No Max    | No Max    |
| SETBACKS                            |           |           |           |
| Min. front/at garage                | None      | 6/3@OS/18 | 10/18     |
| Min. side                           | 3 [1]     | 3 [1] [d] | 3 [1] [d] |
| Min. side Flanking Street           | None [e]  | 10 [d]    | 10 [d]    |
| Min. rear <u>(garage</u><br>@alley) | None [e]  | 10 [b][c] | 10[b][c]  |
| LOT COVERAGE, Max.                  | None [c]  | None      | 55%       |
| BUILDING HEIGHT, Max.               | 60        | 45 [2]    | 35 [2]    |

a. Single Family Detached homes to be permitted. For SFD in A POD apply B Pod setback

b. 10 foot rear yard for front access garage.

c. Minimum rear yard for alley accessed garage is either 4' or 18'.

d. Minimum side yard at alley is 5'.

e. Franchise utilities to be located in front or side yard easements abutting right of way.

1. The non-attached side of a dwelling unit shall be three feet, otherwise a zero-lot line is assumed. 2. Maximum building height: three stories and a basement but not to exceed maximum building height.