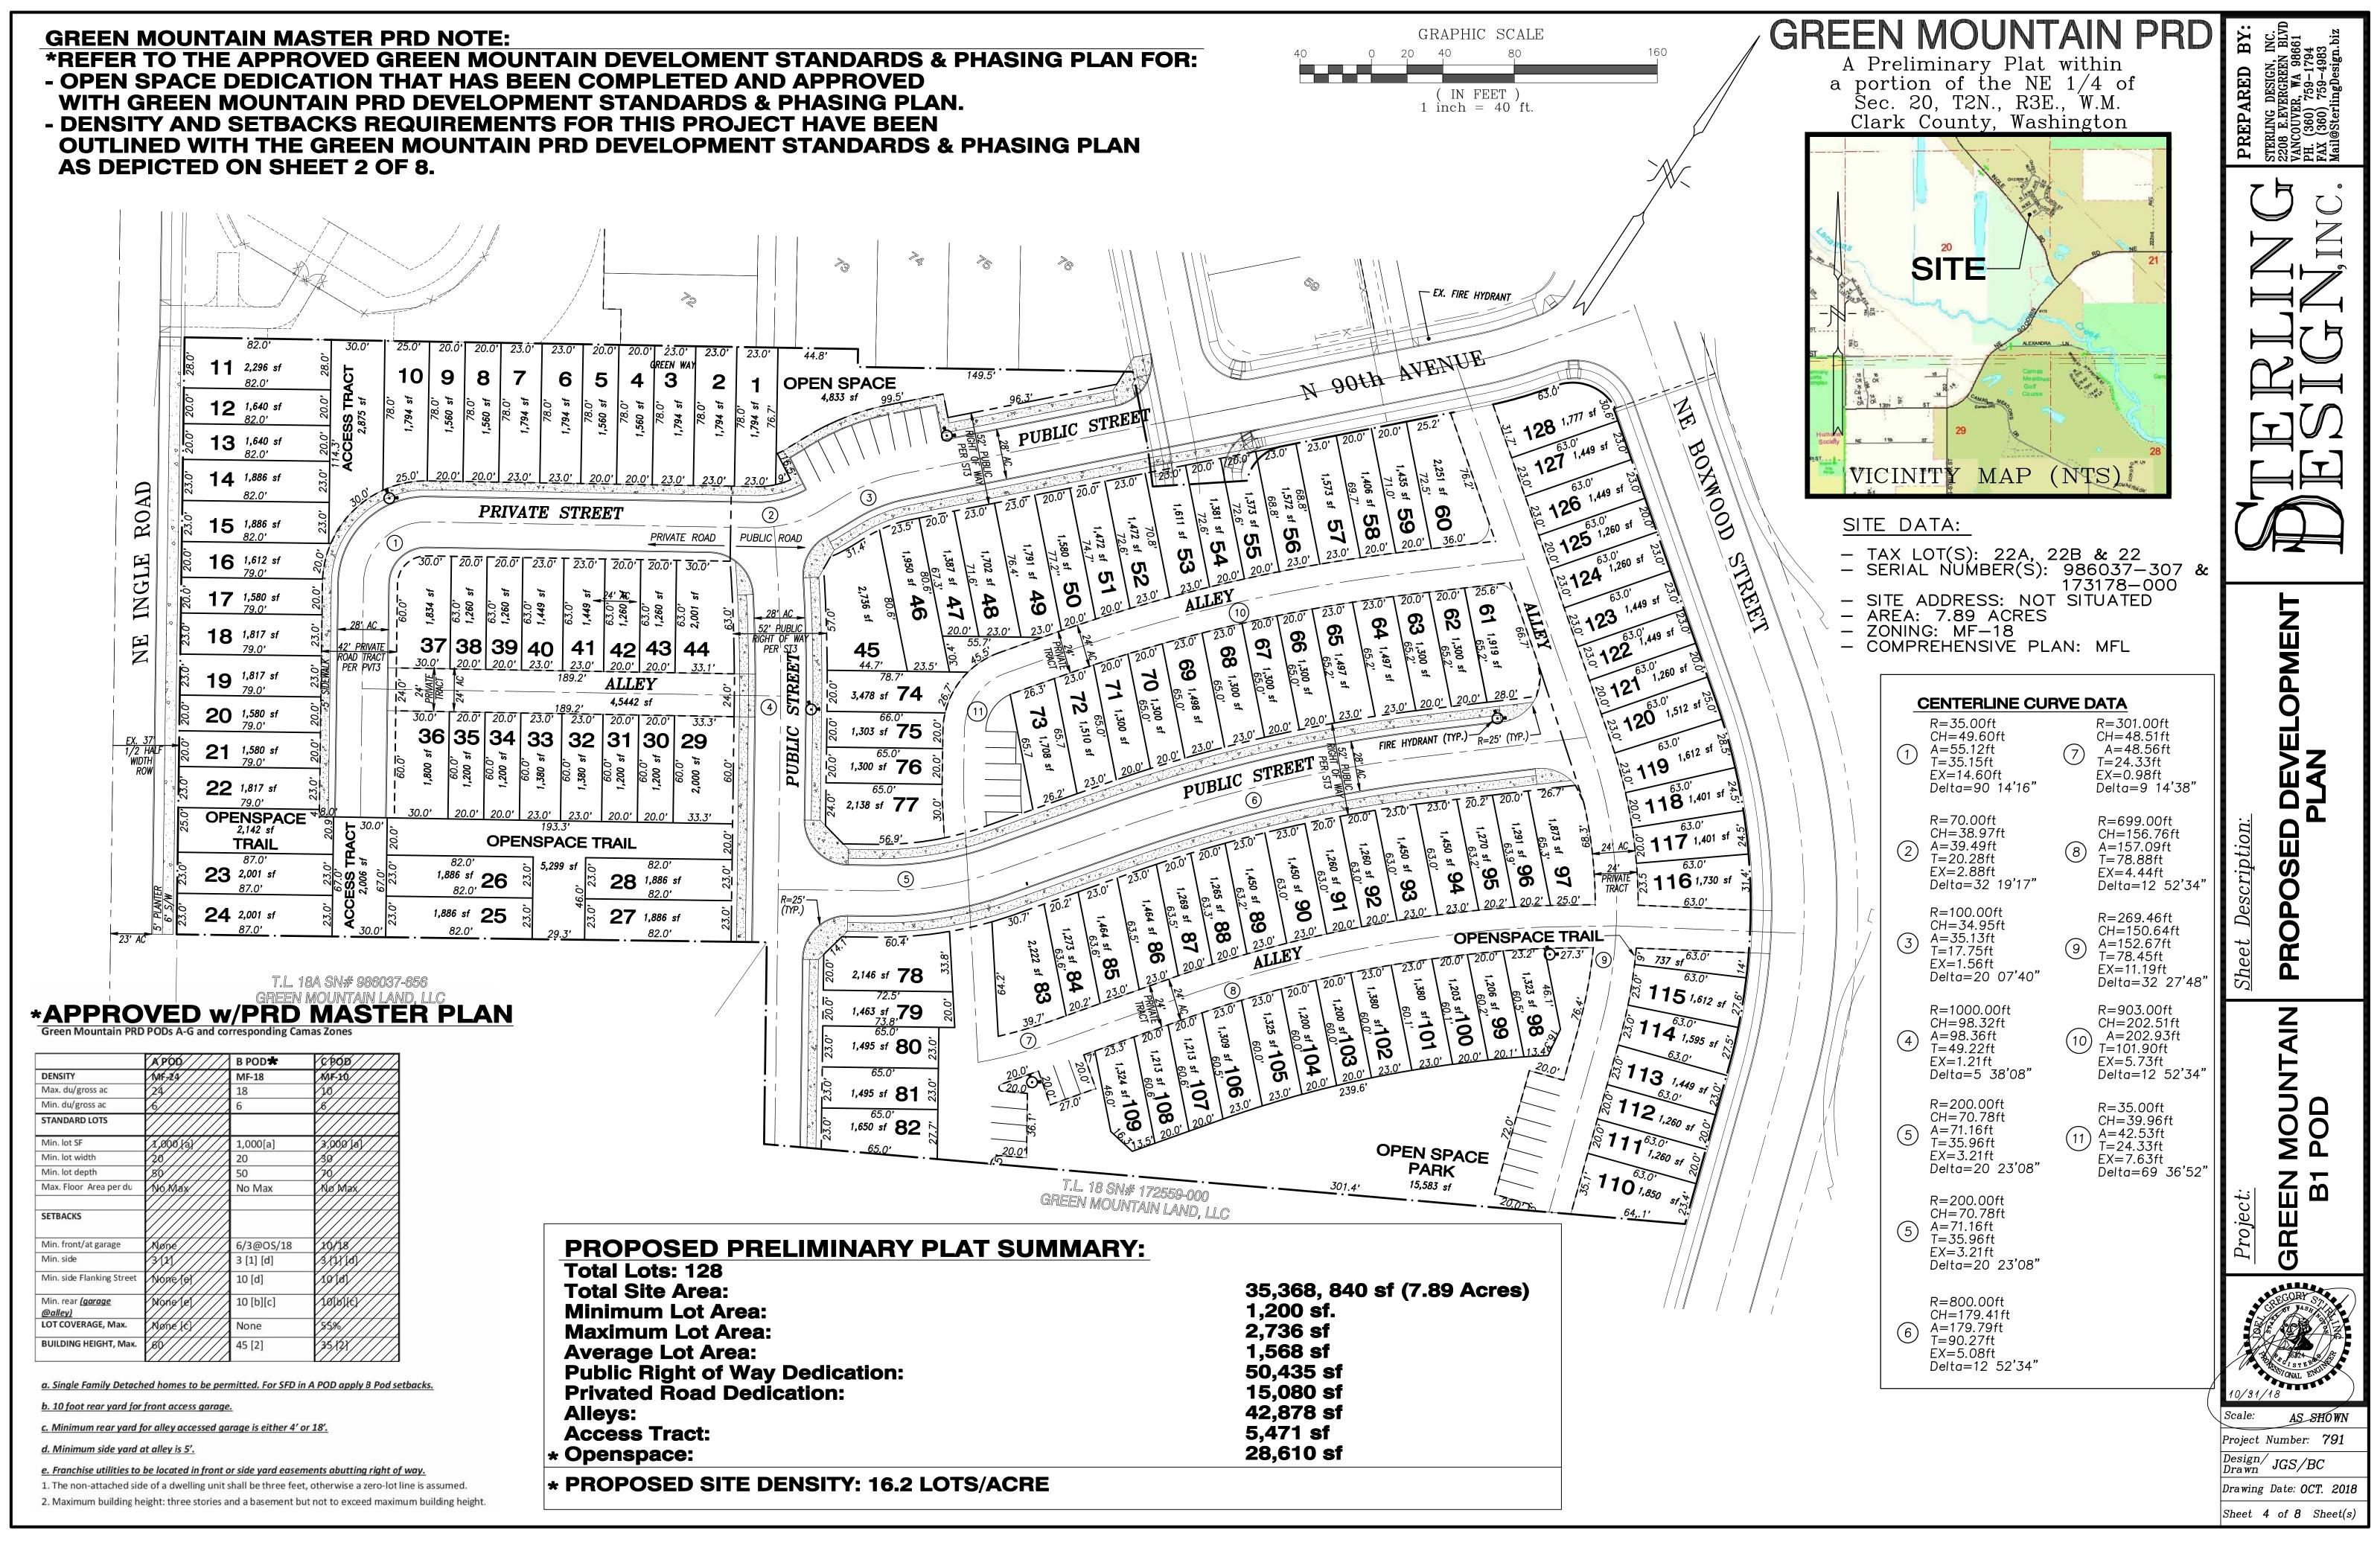

### **DENSITY & DIMENSIONS**

Green Mountain PRD PODs A-G and corresponding Camas Zones

|                                     | A POD     | B POD     | CPOD      |
|-------------------------------------|-----------|-----------|-----------|
| DENSITY                             | MF-24     | MF-18     | MF-10     |
| Max. du/gross ac                    | 24        | 18        | 10        |
| Min. du/gross ac                    | 6         | 6         | 6         |
| STANDARD LOTS                       | 1.        |           |           |
| Min. lot SF                         | 1,000 [a] | 1,000[a]  | 3,000 [a] |
| Min. lot width                      | 20        | 20        | 30        |
| Min. lot depth                      | 50        | 50        | 70        |
| Max. Floor Area per du              | No Max    | No Max    | No Max    |
| SETBACKS                            |           |           |           |
| Min. front/at garage                | None      | 6/3@OS/18 | 10/18     |
| Min. side                           | 3 [1]     | 3 [1] [d] | 3 [1] [d] |
| Min. side Flanking Street           | None [e]  | 10 [d]    | 10 [d]    |
| Min. rear <u>(garage</u><br>@alley) | None [e]  | 10 [b][c] | 10[b][c]  |
| LOT COVERAGE, Max.                  | None [c]  | None      | 55%       |
| BUILDING HEIGHT, Max.               | 60        | 45 [2]    | 35 [2]    |

a. Single Family Detached homes to be permitted. For SFD in A POD apply B Pod setback

b. 10 foot rear yard for front access garage.

c. Minimum rear yard for alley accessed garage is either 4' or 18'.

d. Minimum side yard at alley is 5'.

e. Franchise utilities to be located in front or side yard easements abutting right of way.

1. The non-attached side of a dwelling unit shall be three feet, otherwise a zero-lot line is assumed. 2. Maximum building height: three stories and a basement but not to exceed maximum building height.