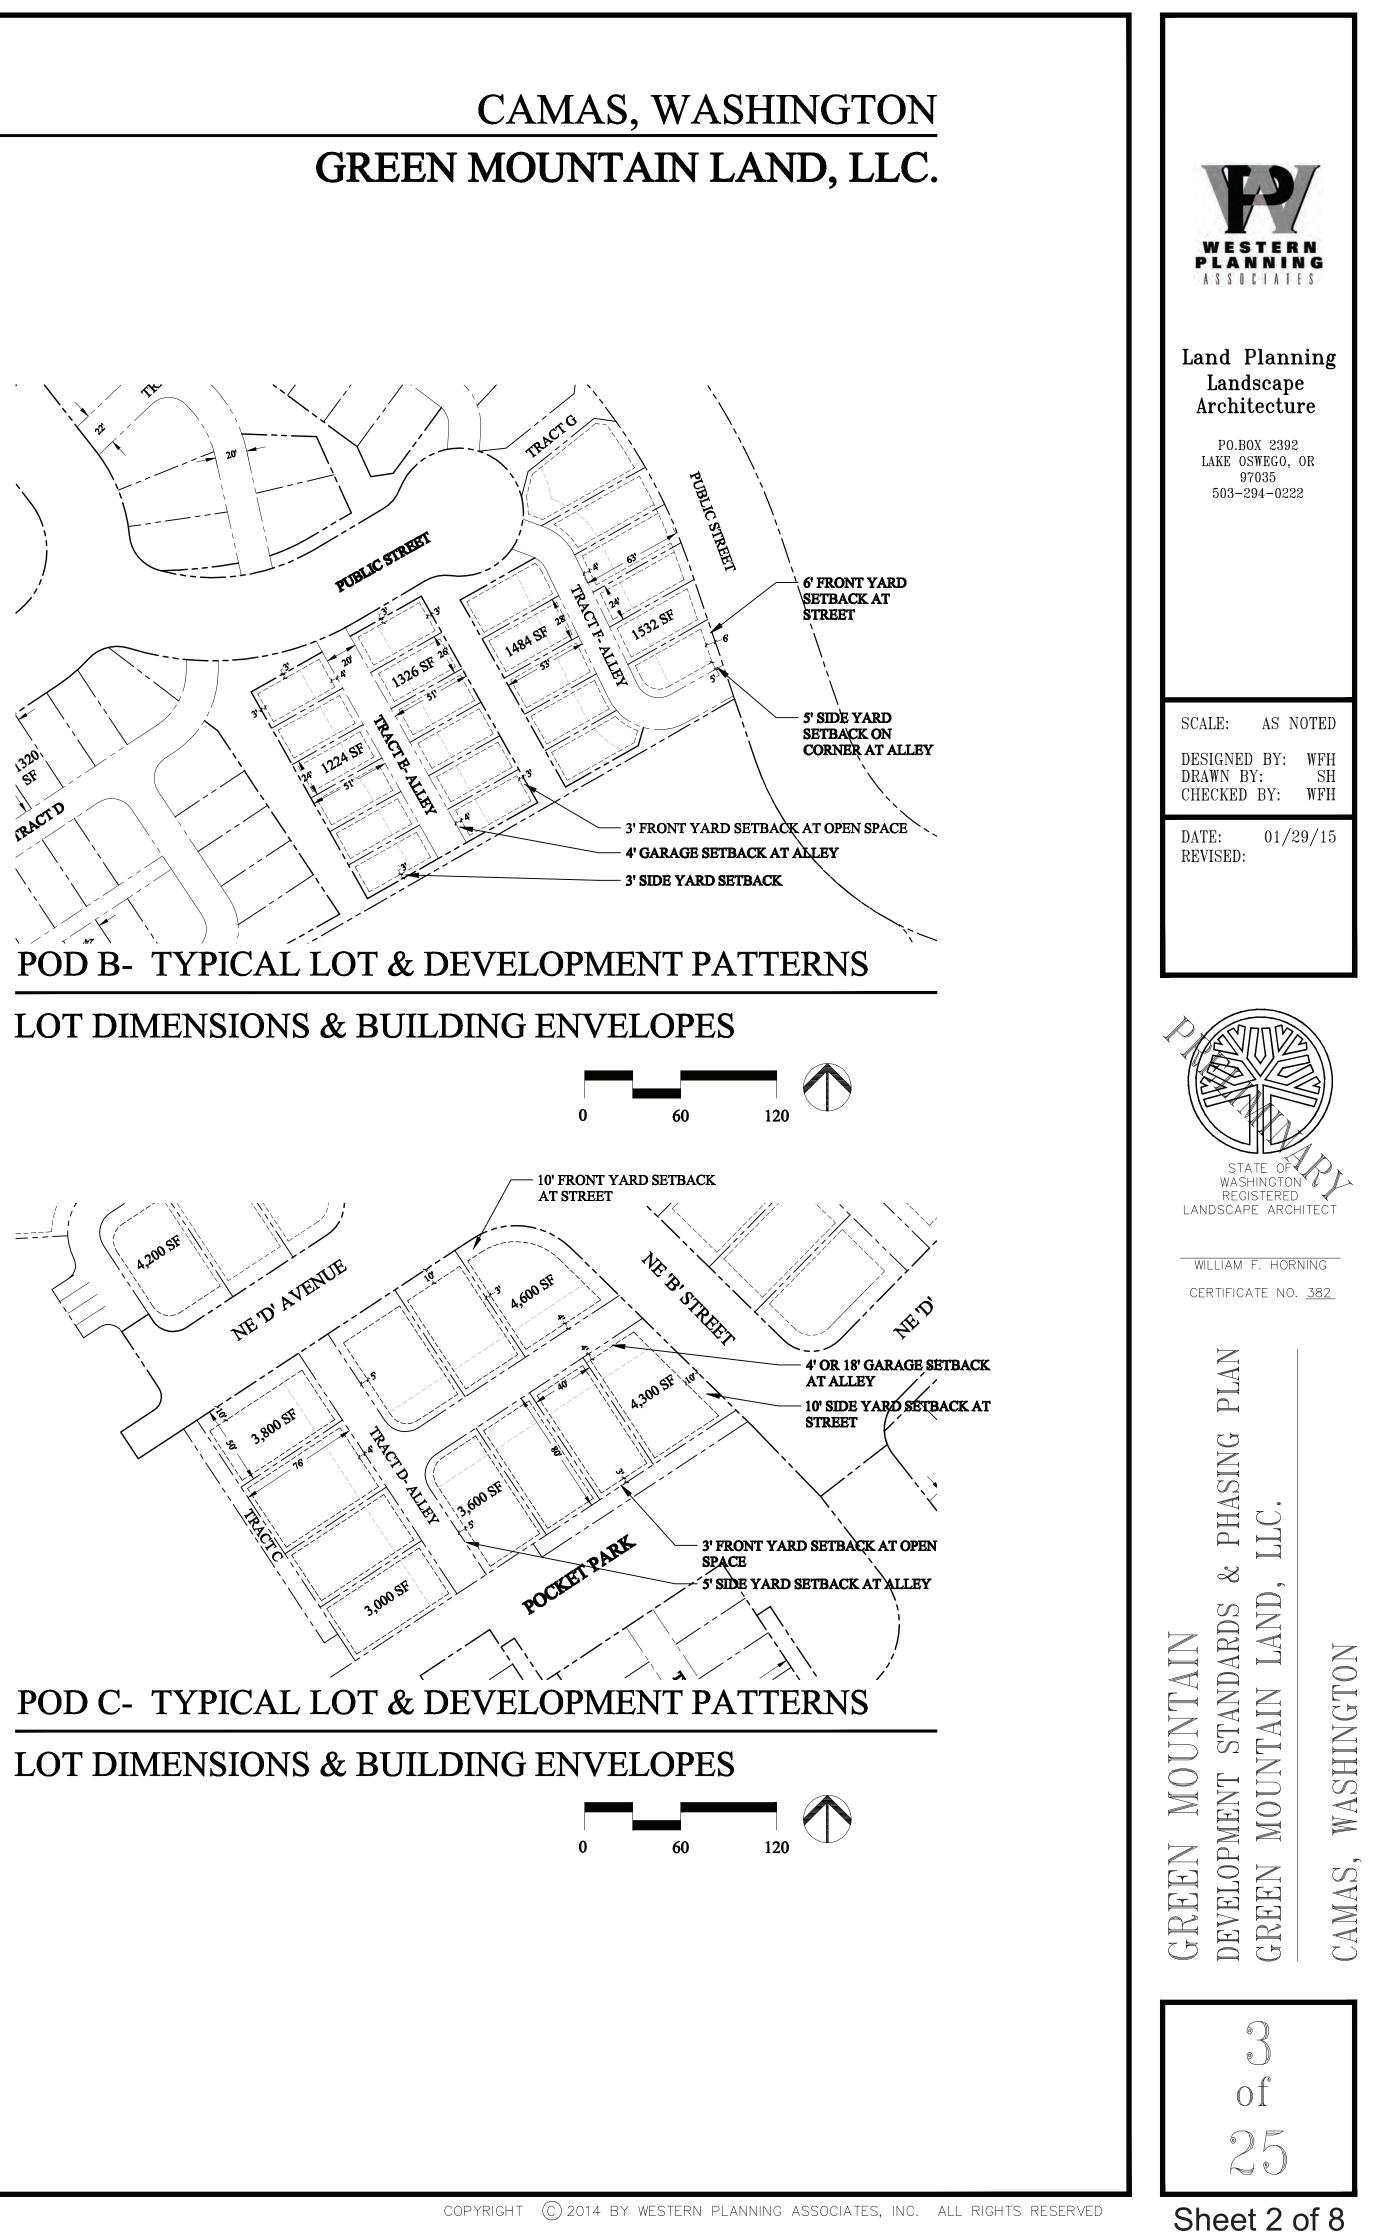

### **DENSITY & DIMENSIONS**

Green Mountain PRD PODs A-G and corresponding Camas Zones

|                                     | A POD     | B POD     | CPOD      |
|-------------------------------------|-----------|-----------|-----------|
| DENSITY                             | MF-24     | MF-18     | MF-10     |
| Max. du/gross ac                    | 24        | 18        | 10        |
| Min. du/gross ac                    | 6         | 6         | 6         |
| STANDARD LOTS                       | 1.        |           |           |
| Min. lot SF                         | 1,000 [a] | 1,000[a]  | 3,000 [a] |
| Min. lot width                      | 20        | 20        | 30        |
| Min. lot depth                      | 50        | 50        | 70        |
| Max. Floor Area per du              | No Max    | No Max    | No Max    |
| SETBACKS                            |           |           |           |
| Min. front/at garage                | None      | 6/3@OS/18 | 10/18     |
| Min. side                           | 3 [1]     | 3 [1] [d] | 3 [1] [d] |
| Min. side Flanking Street           | None [e]  | 10 [d]    | 10 [d]    |
| Min. rear <u>(garage</u><br>@alley) | None [e]  | 10 [b][c] | 10[b][c]  |
| LOT COVERAGE, Max.                  | None [c]  | None      | 55%       |
| BUILDING HEIGHT, Max.               | 60        | 45 [2]    | 35 [2]    |

a. Single Family Detached homes to be permitted. For SFD in A POD apply B Pod setback

b. 10 foot rear yard for front access garage.

c. Minimum rear yard for alley accessed garage is either 4' or 18'.

d. Minimum side yard at alley is 5'.

e. Franchise utilities to be located in front or side yard easements abutting right of way.

1. The non-attached side of a dwelling unit shall be three feet, otherwise a zero-lot line is assumed. 2. Maximum building height: three stories and a basement but not to exceed maximum building height.