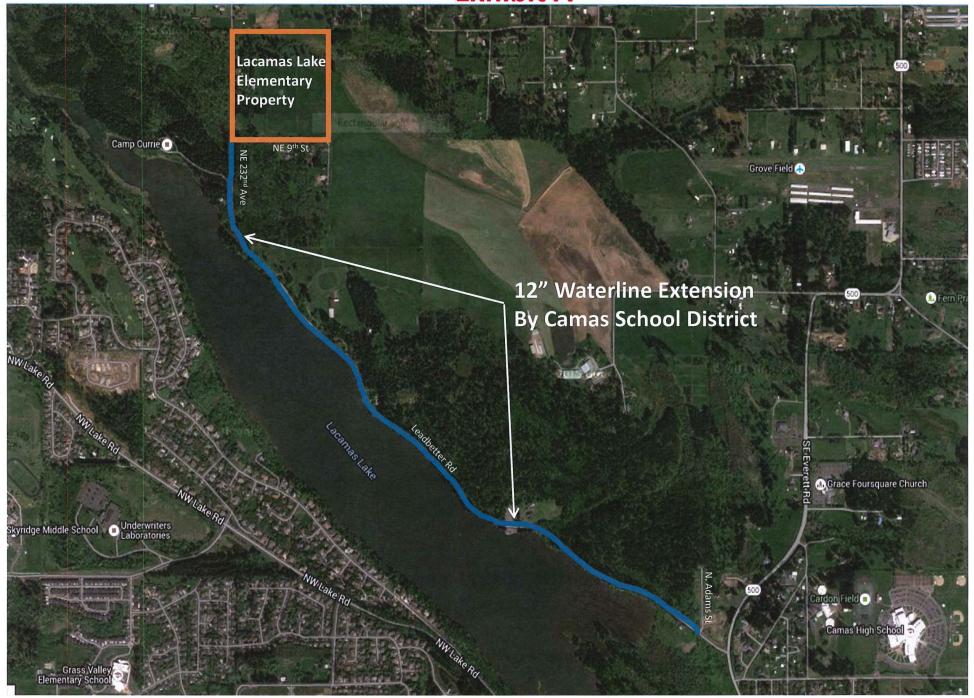

## RECITALS

- A. School District and City previously entered into an Interlocal Agreement ("Interlocal") dated June 6, 2016 for the construction and financing of water system facilities ("Facilities") shown on Exhibit A to serve the School District's Lacamas Lake Elementary property located at the intersection of NE 232<sup>nd</sup> Avenue and the newly constructed North Shore Boulevard.
- B. In accordance with the Interlocal, Camas Municipal Code (CMC) 17.19.040C and the current Camas Water System Plan Update, the School District has constructed the Facilities and the City has accepted said Facilities. Additionally, the School District and City have each paid for their respective portion of the Facilities.
- C. The Facilities paid for by the School District contain capacity in excess of that needed by the School District which will benefit owners of real property who did not contribute to the original cost of construction who should be required to pay a fair pro rata share of such cost, to be reimbursed to the School District.
- D. Chapter 35.91 RCW authorizes municipalities to contract with owners of real property for the construction of sewer and water improvements to be conveyed to the municipality, and to provide for a period of not to exceed twenty (20) years for the reimbursement of such owners and their assigns by any owner of real estate who did not contribute to the original cost of such water or sewer facilities and who subsequently tap onto or use the same of a fair pro rata share of the cost of the construction of said water or sewer facilities, including not only those directly connected thereto, but also users connected to laterals or branches connecting thereto, subject to such reasonable rules and regulations as the governing body of such municipality may provide or contract, and notwithstanding the provisions of any other law.

**Exhibit A** 