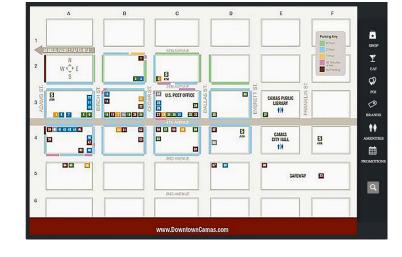

## The Touchscreen Kiosk - how it works:

- Choose a location by (1) search or
- Use navigation to locate by keyword (Eats, Shoes, Amenities, etc.)

The City Walking Map can be made to be interactive and MOBILIZED for phones.

#### **POINTS of INTEREST -**

**Libraries, Cinema (including** posting the upcoming showings,

and other interesting landmarks can also be showcased.

\*

## **Public amenities and** services or events:

**Helpful public services and amenities** such as ATMs, Restrooms, etc. can also be highlighted.

**EVEN** regional maps of parks and hiking paths can be integrated in a community overview/map