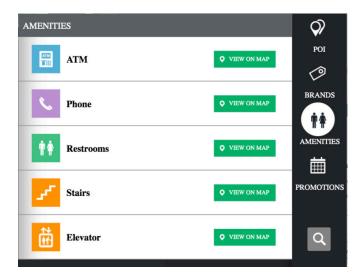

## **Public amenities and** services or events:

**Helpful public services and amenities** such as ATMs, Restrooms, etc. can also be highlighted.

**EVEN** regional maps of parks and hiking paths can be integrated in a community overview/map