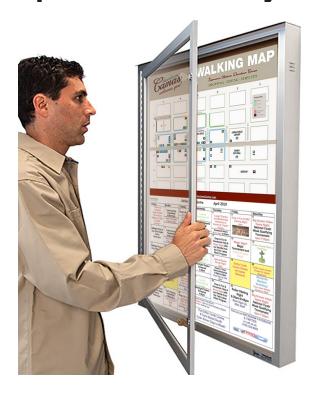

## **Option 2 "Smart City":** still uses same interactive map software

- Place City Map Enclosures on walls at key points
- Maps can be changed out on a monthly basis for updating calendar/events and shop closures/opens
- Maps are still interactive via mobile access by typing in easy URL/Link
- Can cover MULTIPLE areas of city (not just one kiosk)
- Data/events/info can be updated anytime online

#### **EXTREME WeatherPlus™ Outdoor Bulletin Board / Poster Cases**

Single Door | Wall Mount / Enclosed, Locking Display Case

15+ Display Case Sizes + Custom - Outer Cabinet Wall Depth 3 1/8" - 4 Metal Framed Finishes

#### FEATURES DURABLE FORBO BULLETIN CORK BOARD

#### WeatherPlus™ Add Ons

- Includes a Drip Edge Roof
- Interior Perimeter Rubber Door Gaskets
- Additional Bottom Weep Holes
- Side Vents to Reduce Condensation
- 15+ Weather Protected Forbo Cork Board Colors
- Mounting Brackets Included