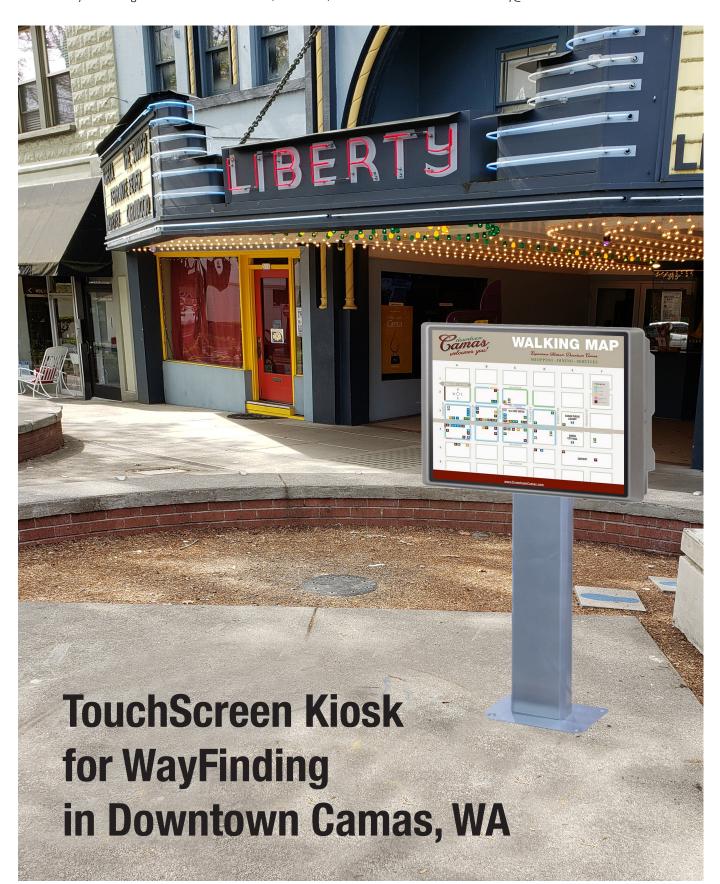

## The Touchscreen Kiosk - how it works:

- Choose a location by (1) search or
- Use navigation to locate by keyword (Eats, Shoes, Amenities, etc.)

The City Walking Map can be made to be interactive and MOBILIZED for phones.

## The Touchscreen Kiosk - components and cost

This is a small screen shown - we can go from 21.5 inches to 55 inches for good visibility and usage.

Outdoor Screen and Stand (Waterproof, dustproof, heat/cold optimized)