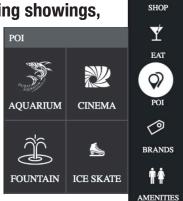

## The Touchscreen Kiosk - how it works:

- Choose a location by (1) search or
- Use navigation to locate by keyword (Eats, Shoes, Amenities, etc.)

The City Walking Map can be made to be interactive and MOBILIZED for phones.

**Example of how the menu/navigation works:** 

Navigation --> Eat --> Charley's Steakery --> Menu (or website, etc. - endless possibilities)

#### **POINTS of INTEREST -**

**Libraries, Cinema (including** posting the upcoming showings,

and other interesting landmarks can also be showcased.

\*

## **Public amenities and** services or events:

**Helpful public services and amenities** such as ATMs, Restrooms, etc. can also be highlighted.

**EVEN** regional maps of parks and hiking paths can be integrated in a community overview/map