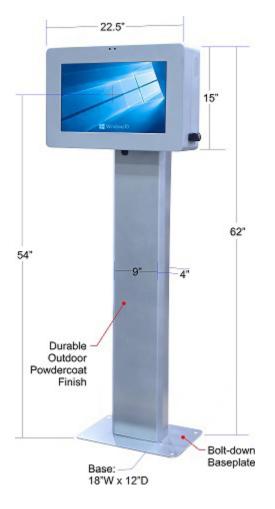

## The Touchscreen Kiosk - components and cost

This is a small screen shown - we can go from 21.5 inches to 55 inches for good visibility and usage.

Outdoor Screen and Stand (Waterproof, dustproof, heat/cold optimized)

Touchscreen Screen - \$2,211.00

TWIE-INSS-215-i5 21.5" i5-4200U Industrial Water Proof PCAP Touch Screen Computer, 128GB SSD, with Wi-Fi\*, 8GB RAM

Touchscreen Stand - \$1,600.00

P8OutdoorKioskStand-1
Podium Kiosk-8 Outdoor Stand and Head Mount for 18.5-21.5 Inch Kiosks (no touch screen or computer)

Touchscreen Bracket - \$250.00

Installation costs - City quote Holes in foot allow for quick bolting to concrete surface.

\_\_\_\_\_