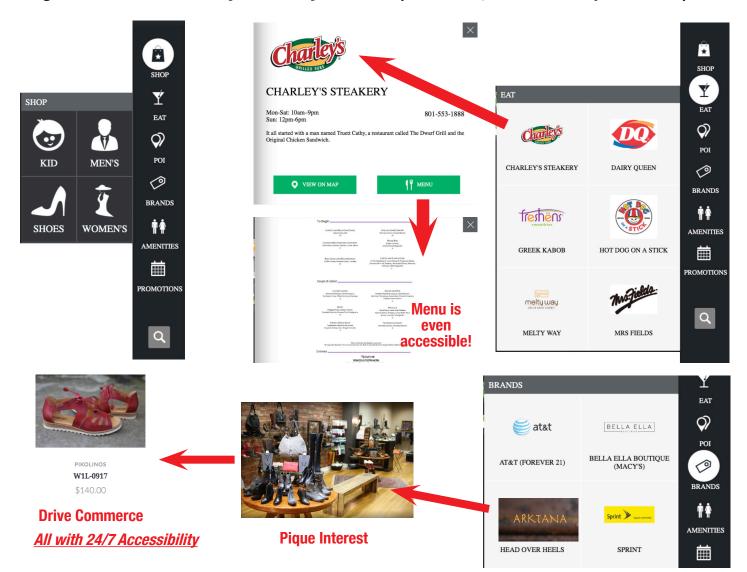

**Example of how the menu/navigation works:** 

Navigation --> Eat --> Charley's Steakery --> Menu (or website, etc. - endless possibilities)