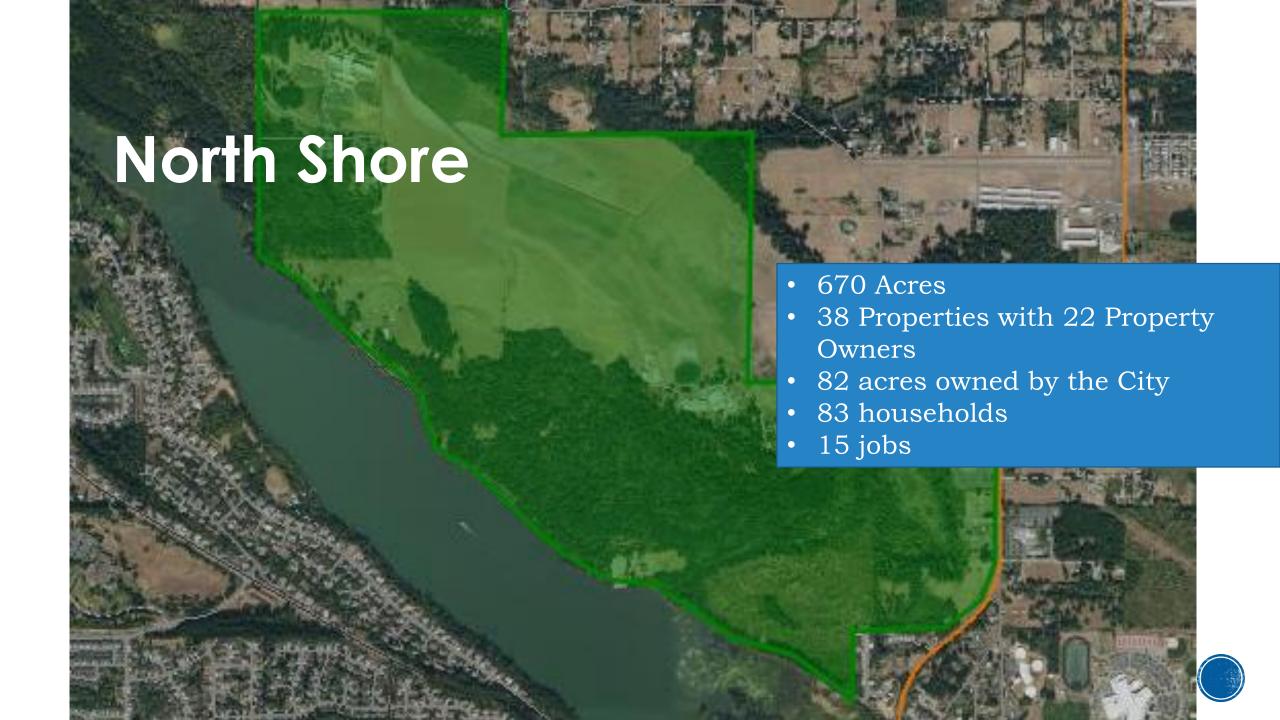

## Downtown

# Bridge Village





North Shore









## Downtown

- Expanded downtown zone 2016
- Repeal of restrictions on new bars and taverns
- Downtown Vision
  Plan 2008







## Downtown

- Expanded downtown zone 2016
- Repeal of restrictions on new bars and taverns
- Downtown VisionPlan 2008











## **Bridge Village**

"Encourage redevelopment that respects the historic character of the area, improves pedestrian mobility/safety and supports small scale retail..." ED-6.5







## **Bridge Village**

"Encourage redevelopment that respects the historic character of the area, improves pedestrian mobility/safety and supports small scale retail..." ED-6.5











## NORTH SHORE COMMERCE CENTER

104 NE 252nd Ave. | *Camas, WA* 

#### SITE SPECS



#### INFORMATION

- » City of Camas Jurisdiction
- >> 230 Gross with ±115 Buildable Acres
- » Business Park Zoning Office/Tech/Flex
- >> School Being Built at NW Corner Opening 2018
- » Utilities to School
- » \$22,500,000

The North Shore Commerce Center site is located in prosperous Camas, Washington, and it offers developers a unique opportunity to break ground on 230 Acres within the Urban Growth Area.

#### North Shore

New developments should include:

- Parks within walking distance of home and work ED – 4.3
- Grocery stores,
   medical offices and
   restaurants ED-4.1





## Worksheet



- Camas 2035 Goals and Policies
- What did we leave out?
- Meaning of a high or a low score







# Subar