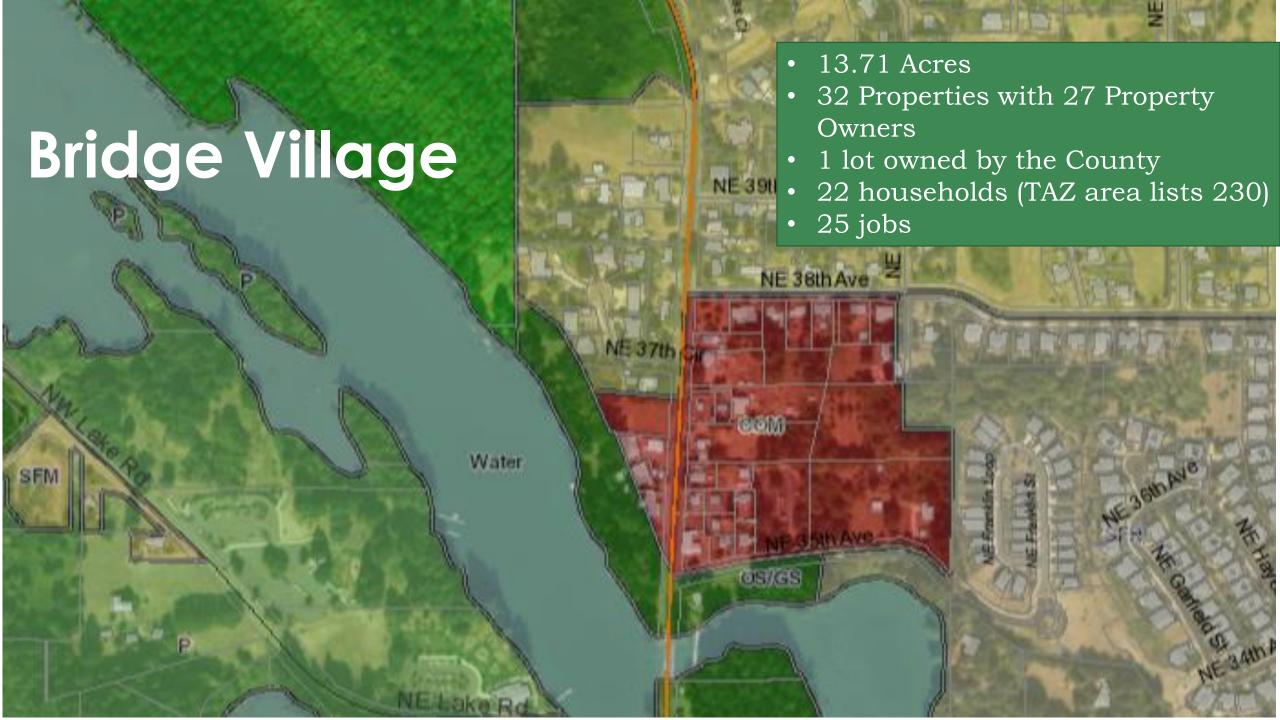

# Bridge Village

North Shore

## **Bridge Village**

"Encourage redevelopment that respects the historic character of the area, improves pedestrian mobility/safety and supports small scale retail..." ED-6.5