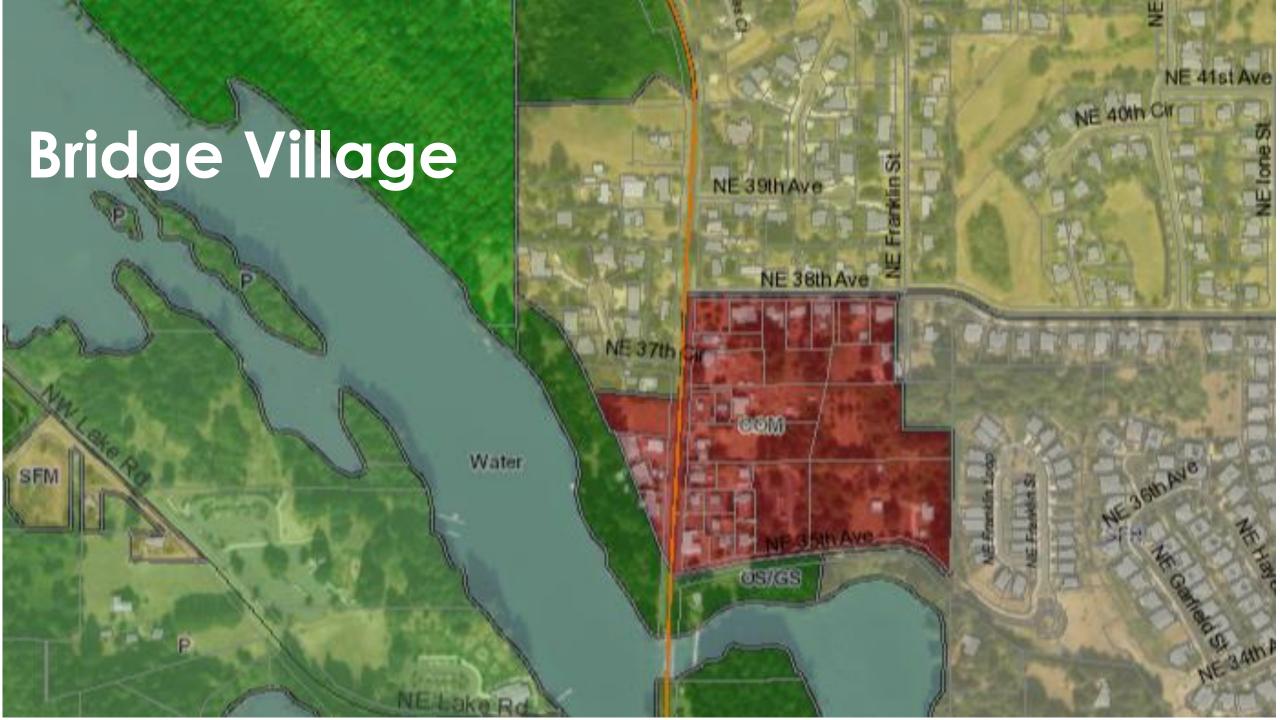

# Bridge Village

North Shore

## **Bridge Village**

"Encourage redevelopment that respects the historic character of the area, improves pedestrian mobility/safety and supports small scale retail..." ED-6.5