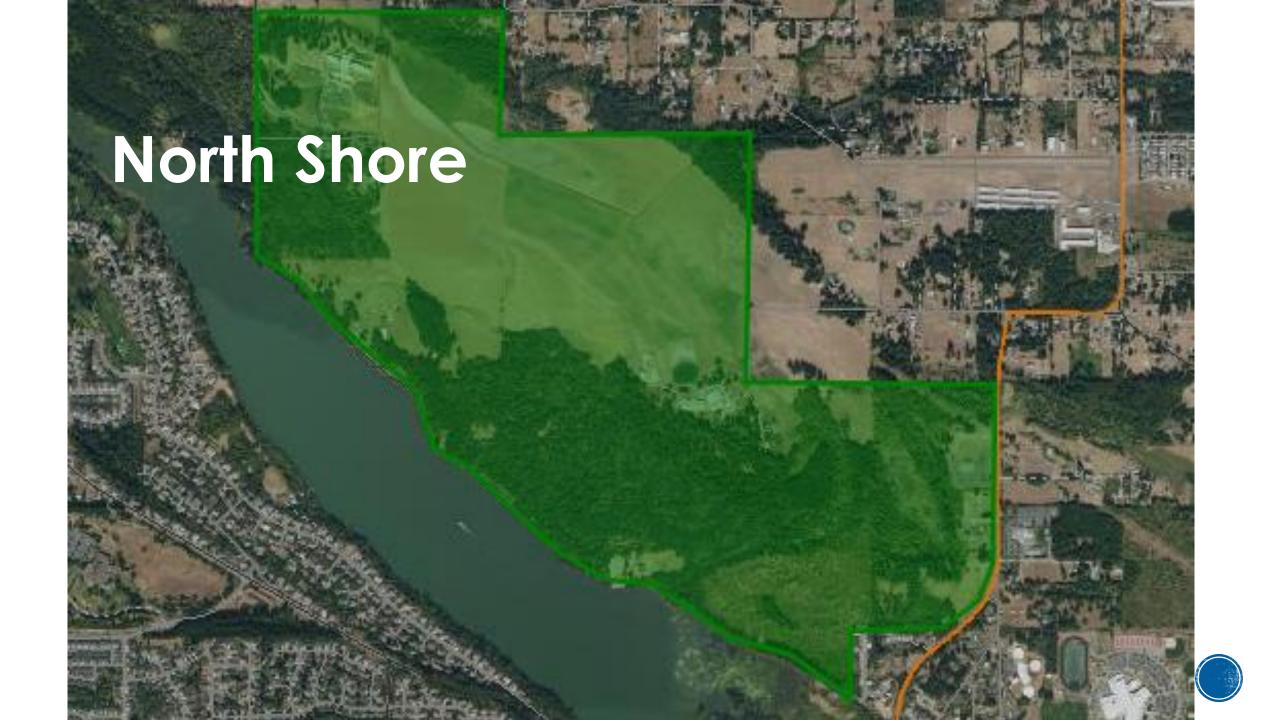

## Downtown

# Bridge Village





North Shore









## Downtown

- Expanded downtown zone 2016
- Repeal of restrictions on new bars and taverns
- Downtown Vision
  Plan 2008







## Downtown

- Expanded downtown zone 2016
- Repeal of restrictions on new bars and taverns
- Downtown VisionPlan 2008











## **Bridge Village**

"Encourage redevelopment that respects the historic character of the area, improves pedestrian mobility/safety and supports small scale retail..." ED-6.5







## **Bridge Village**

"Encourage redevelopment that respects the historic character of the area, improves pedestrian mobility/safety and supports small scale retail..." ED-6.5











## NORTH SHORE COMMERCE CENTER

104 NE 252nd Ave. | *Camas, WA* 

#### SITE SPECS



#### INFORMATION

- » City of Camas Jurisdiction
- >> 230 Gross with ±115 Buildable Acres
- » Business Park Zoning Office/Tech/Flex
- >> School Being Built at NW Corner Opening 2018
- » Utilities to School
- » \$22,500,000

The North Shore Commerce Center site is located in prosperous Camas, Washington, and it offers developers a unique opportunity to break ground on 230 Acres within the Urban Growth Area.

#### North Shore

New developments should include:

- Parks within walking distance of home and work ED – 4.3
- Grocery stores,
   medical offices and
   restaurants ED-4.1





## Worksheet



- Camas 2035 Goals and Policies
- What did we leave out?
- Meaning of a high or a low score







# Sub