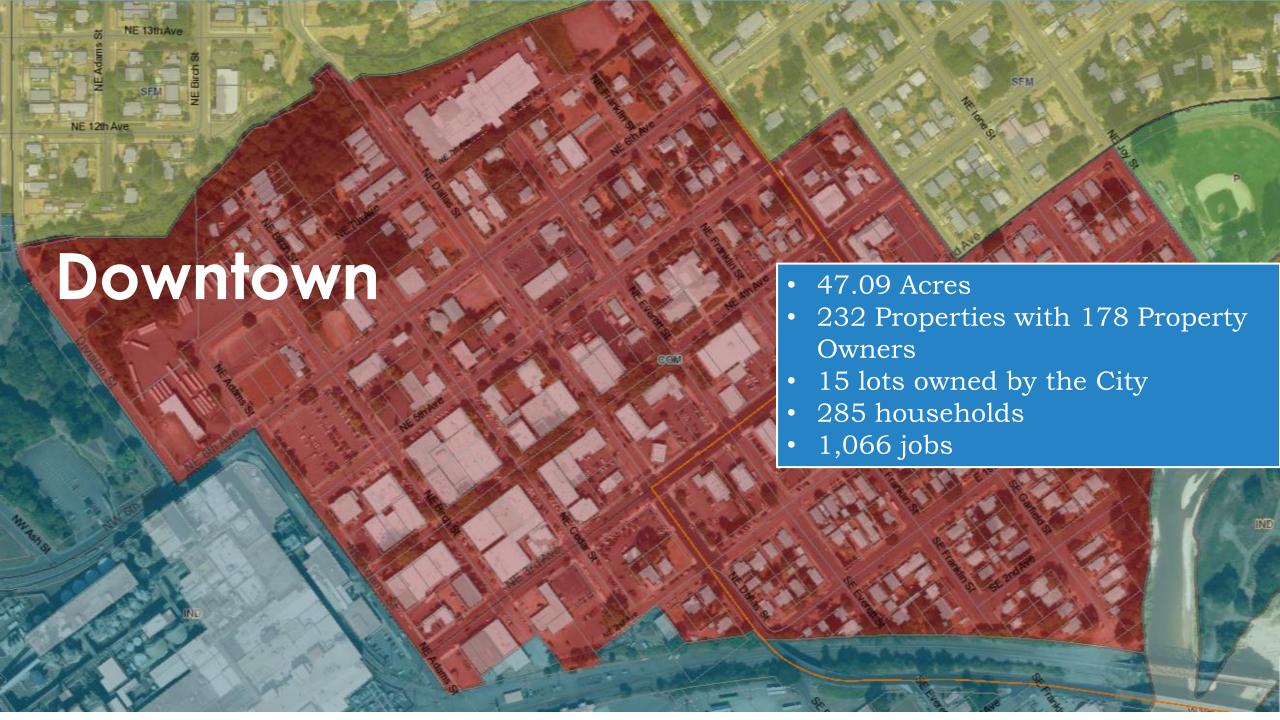

## Downtown

- Expanded downtown zone 2016
- Repeal of restrictions on new bars and taverns
- Downtown Vision
  Plan 2008