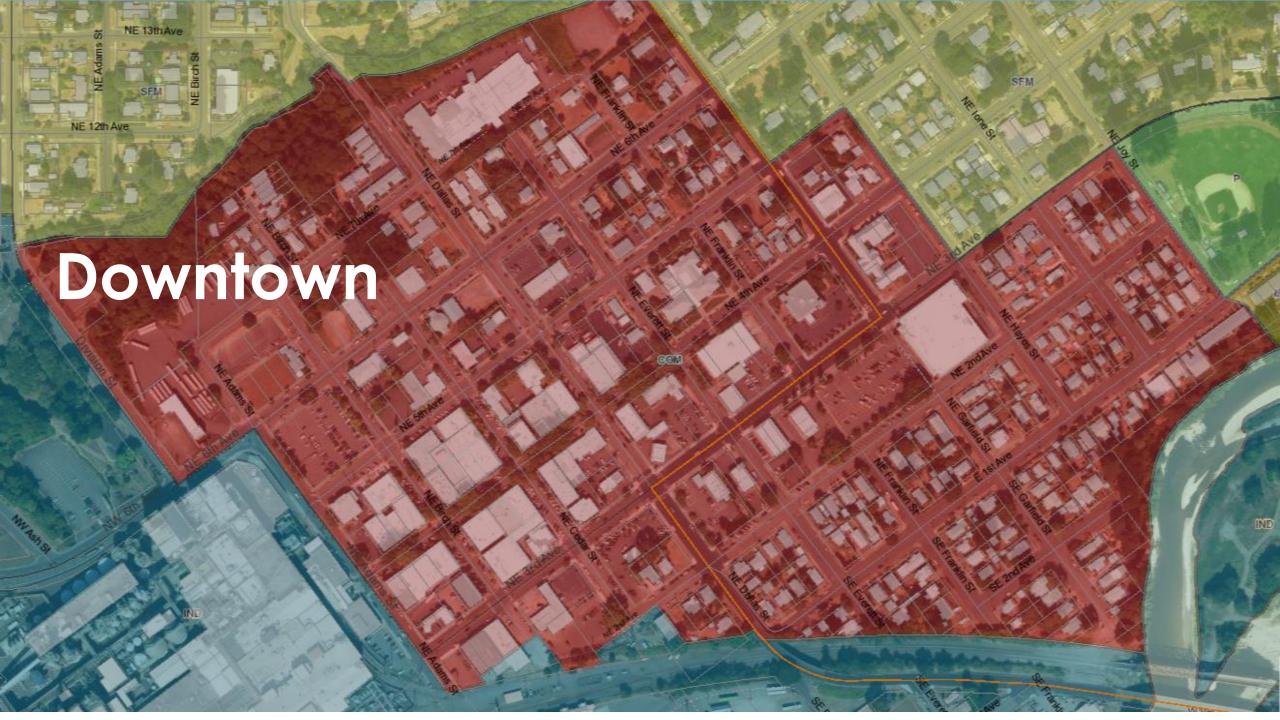

## Downtown

# Bridge Village





North Shore









## Downtown

- Expanded downtown zone 2016
- Repeal of restrictions on new bars and taverns
- Downtown Vision
  Plan 2008







## Downtown

- Expanded downtown zone 2016
- Repeal of restrictions on new bars and taverns
- Downtown VisionPlan 2008











## **Bridge Village**

"Encourage redevelopment that respects the historic character of the area, improves pedestrian mobility/safety and supports small scale retail..." ED-6.5







## **Bridge Village**

"Encourage redevelopment that respects the historic character of the area, improves pedestrian mobility/safety and supports small scale retail..." ED-6.5











## NORTH SHORE COMMERCE CENTER

104 NE 252nd Ave. | *Camas, WA* 

#### SITE SPECS



#### INFORMATION

- » City of Camas Jurisdiction
- >> 230 Gross with ±115 Buil