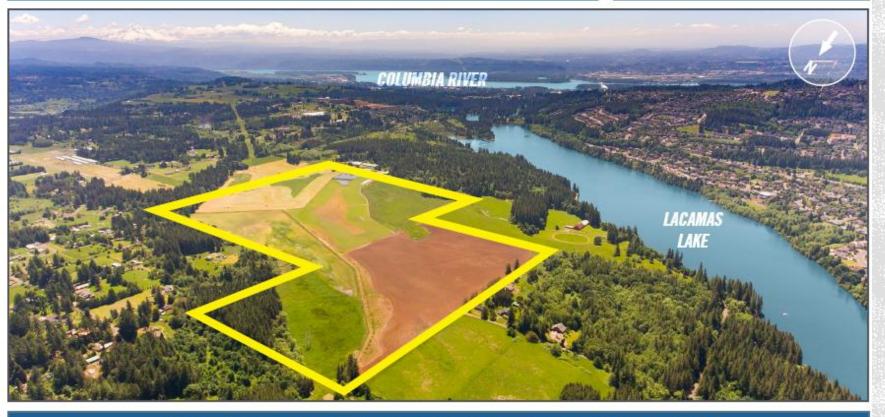

## NORTH SHORE COMMERCE CENTER

104 NE 252nd Ave. | *Camas, WA* 

The North Shore Commerce Center site is located in prosperous Camas, Washington, and it offers developers a unique opportunity to break ground on 230 Acres within the Urban Growth Area.