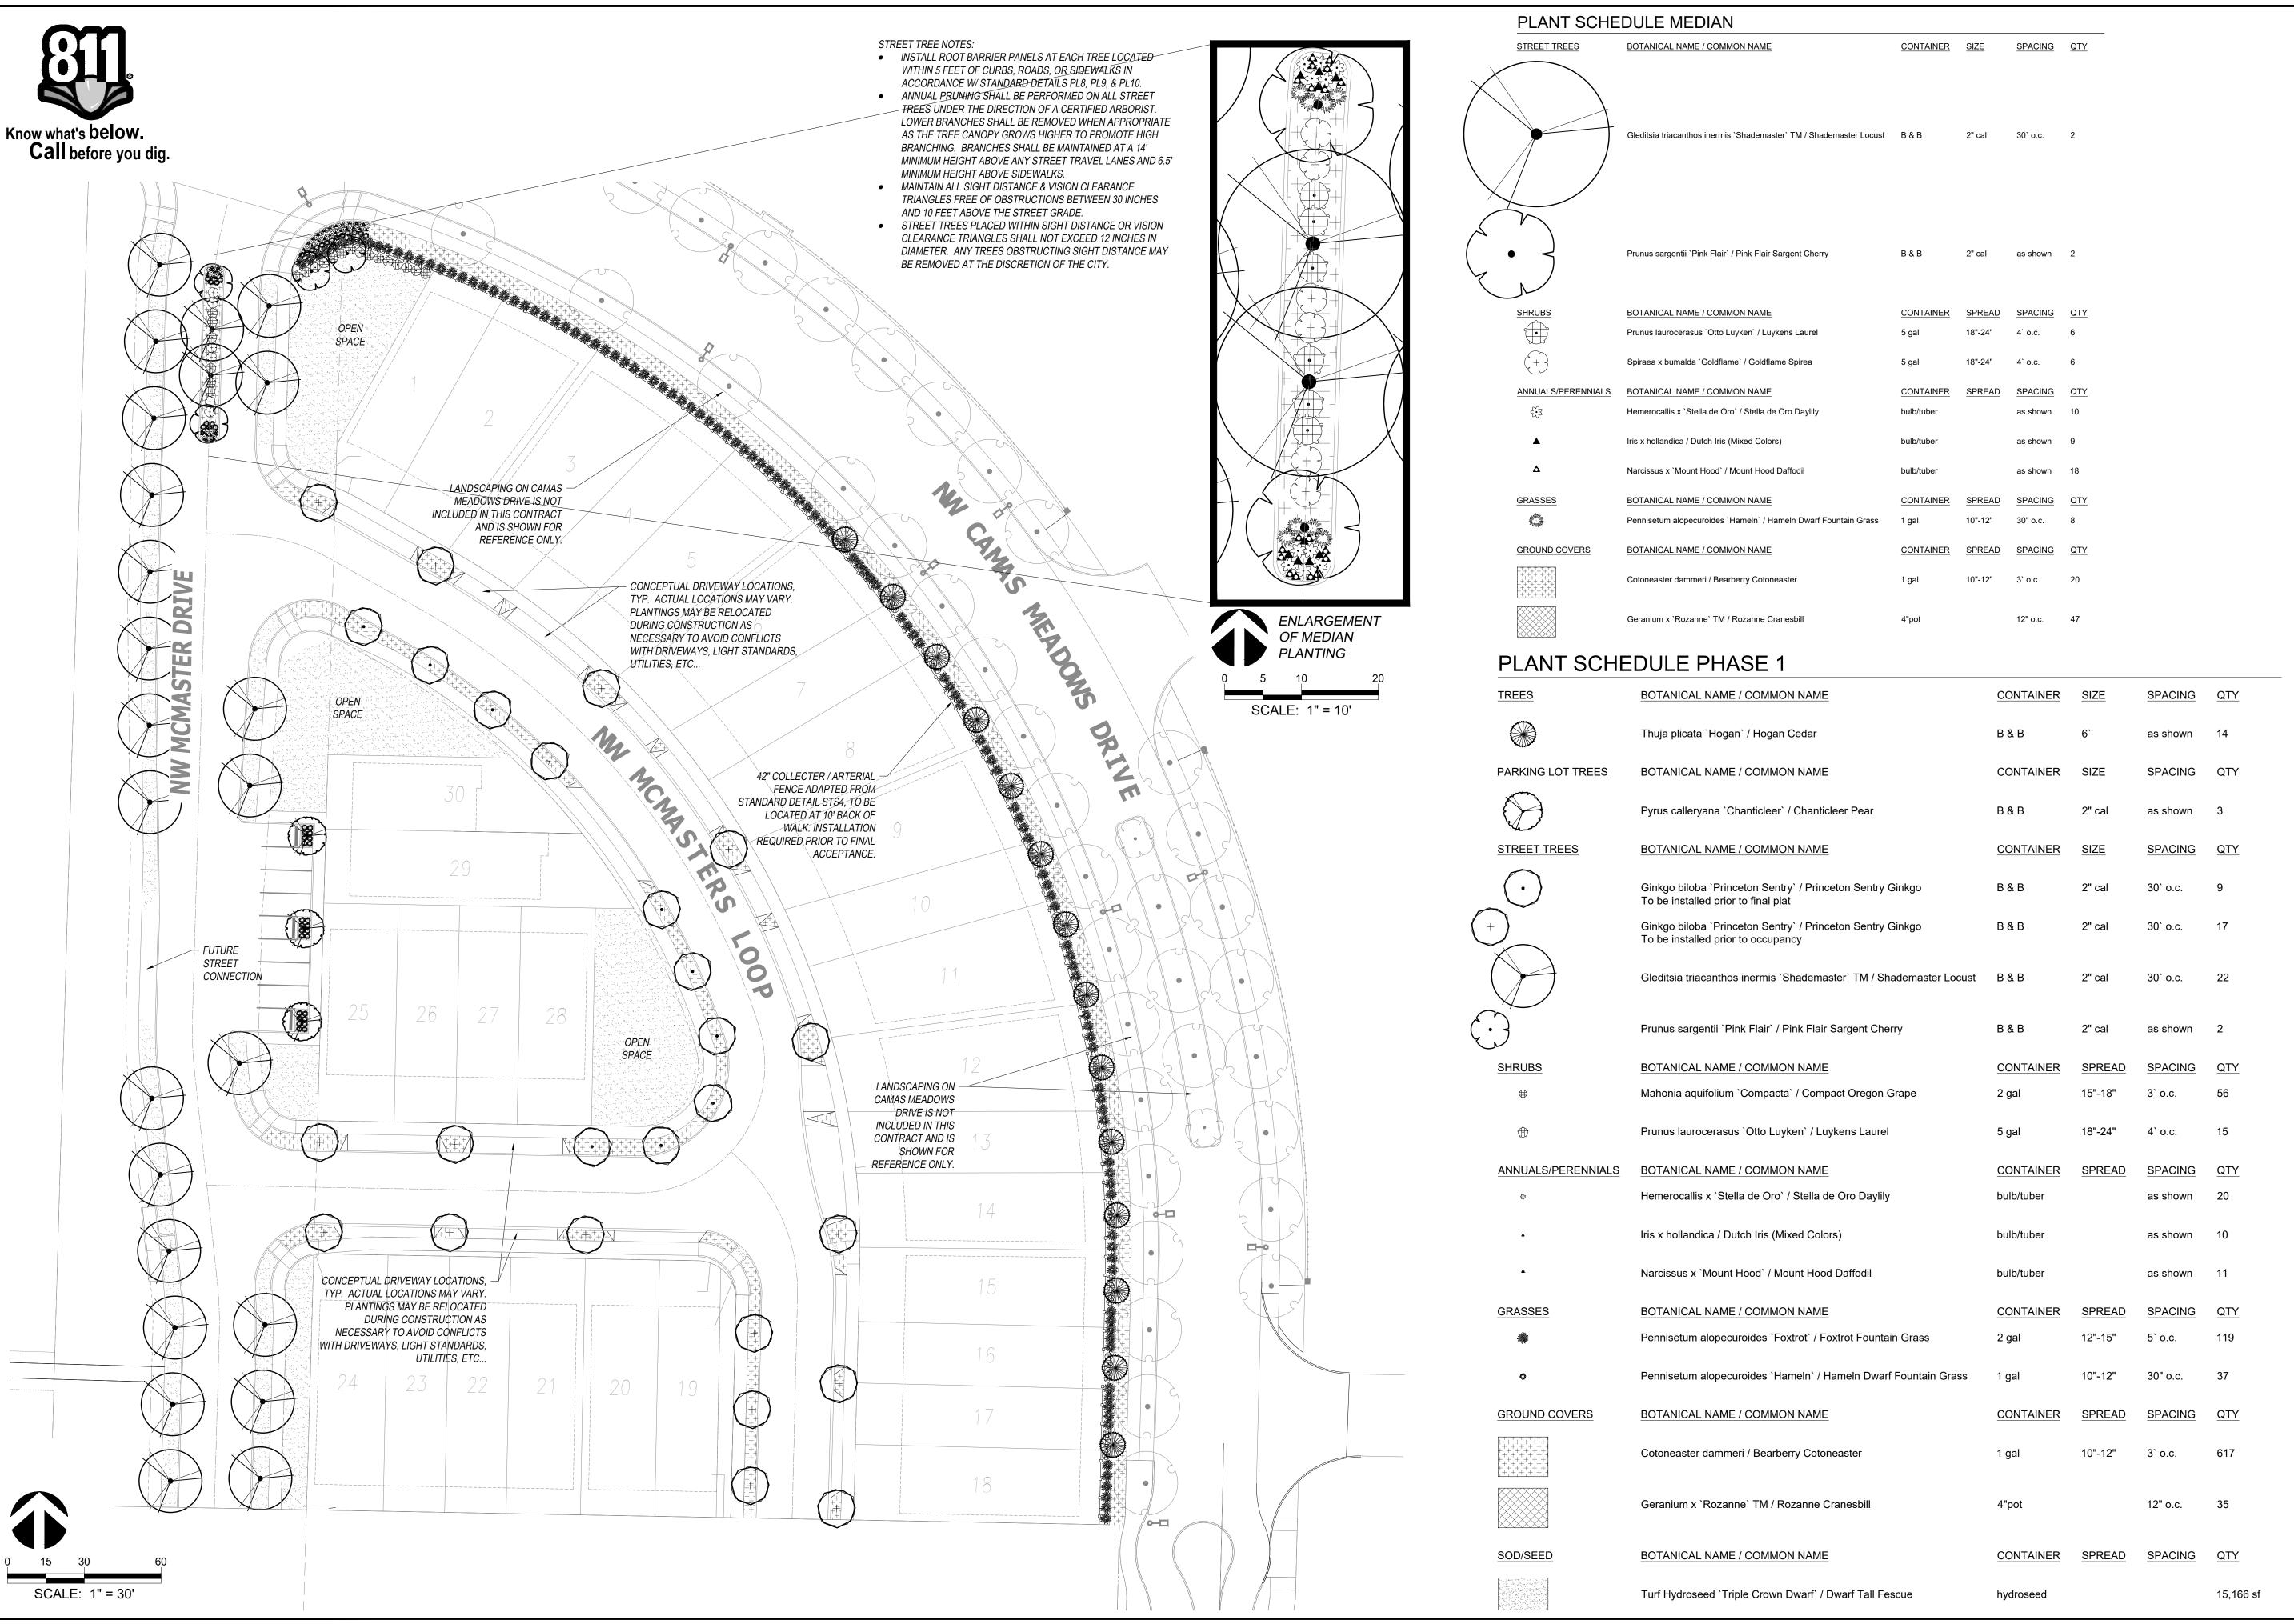

LICENSE NO. 778 EXPIRES ON 05-30-2020

> Land Design, pllc Land Use Planning Landscape Architecture Development Consulting

9901 NE 7th Avenue, Suite A-214 | Vancouver

The Village at Camas Meadow Drive

SHEET TITLE PHASE 1 LANDSCAPE PLAN