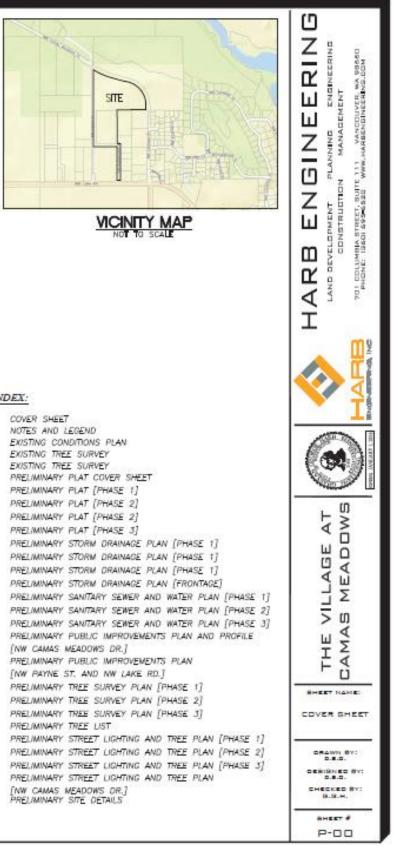

HAMB ENGINEERING, INC. CONTACT PERSON: GUS HARB, PE 201 COLUMBIA ST., SUITE 111 VANCOUVER, WA 98560 PHONE (360) 695-6520 EMAIL: gues@horbengineering.com

#### OWNER:

CHLDE INVESTMENT, LLC FOT COLUMBIA ST., SUITE F11 VANCOUVER, W4 98000

#### SURVEYOR:

MINISTER & GLAESER SURVEYING, LLC CONTACT PERSON DAVE DENNY, PLS 2200 E. EVERGREEN BLVD WANCOUVER, WA 98561 PHONE 350-694-3313

## GEOTECHINCAL ENGINEER:

COLUMBIA WEST ENGINEERING, INC. CONTACT PERSON: DANIEL LEHTO, PE, CE 11912 NE 90TH ST. VANDOUVER, WA 98582 PHONE 360-823-2900

### ARBORIST:

AKS ENGINEERING AND FORESTRY VANCOUVER, LLC CONTACT PERSON BRICE HANSON, PE, LST, CENTIFIED ARBORIST 9800 NE 120TH AVE, STE 2020 VANCOUVER, WA 98582 PHONE 360-882-0419

#### PARCEL INFORMATION:

PARCEL # 175051-000 PARCEL AREA (S. 19.5 ACRES

| P-00  | COVER SHEET                                        |
|-------|----------------------------------------------------|
| P-01  | NOTES AND LEGEND                                   |
| P-02  | EXISTING CONDITIONS PLAN                           |
| P-03  | EXISTING TREE SURVEY                               |
| P-04  | EXISTING TREE SURVEY                               |
|       | PRELIMINARY PLAT COVER SHEET                       |
| P-06  | PRELIMINARY PLAT [PHASE 1]                         |
| P-07A | PRELIMINARY PLAT [PHASE 2]                         |
| P-07B | PRELIMINARY PLAT [PHASE 2]                         |
| P-08  | PRELIMINARY PLAT [PHASE 3]                         |
| P-09  | PRELIMINARY STORM DRAINAGE PLAN [PHASE 1]          |
| P-10  | PRELIMINARY STORM DRAINAGE PLAN [PHASE 1]          |
| P-11  | PRELIMINARY STORM DRAINAGE PLAN [PHASE 1]          |
| P-12  | PRELIMINARY STORM DRAINAGE PLAN [FRONTAGE]         |
| P-13  | PRELIMINARY SANITARY SEWER AND WATER PLAN [        |
| P-14  | PRELIMINARY SANITARY SEWER AND WATER PLAN          |
| P-15  | PRELIMINARY SANITARY SEWER AND WATER PLAN [        |
| P-16  | PRELIMINARY PUBLIC IMPROVEMENTS PLAN AND PL        |
|       | [NW CAMAS MEADOWS DR.]                             |
| P=17  | PRELIMINARY PUBLIC IMPROVEMENTS PLAN               |
|       | [NW PAYNE ST. AND NW LAKE RD.]                     |
| P-18  | PRELIMINARY TREE SURVEY PLAN [PHASE 1]             |
| P-19  | PRELIMINARY TREE SURVEY PLAN (PHASE 2)             |
| P-20  | PRELIMINARY TREE SURVEY PLAN [PHASE 3]             |
| P-21  | PRELIMINARY TREE LIST                              |
| P-22  | PRELIMINARY STREET LIGHTING AND TREE PLAN [P       |
| P-23  | PRELIMINARY STREET LIGHTING AND TREE PLAN (P       |
| P-24  | PRELIMINARY STREET LIGHTING AND TREE PLAN (P       |
|       | PRELIMINARY STREET LIGHTING AND TREE PLAN          |
| P-26  | [NW CAMAS MEADOWS DR.]<br>PRELIMINARY SITE DETAILS |