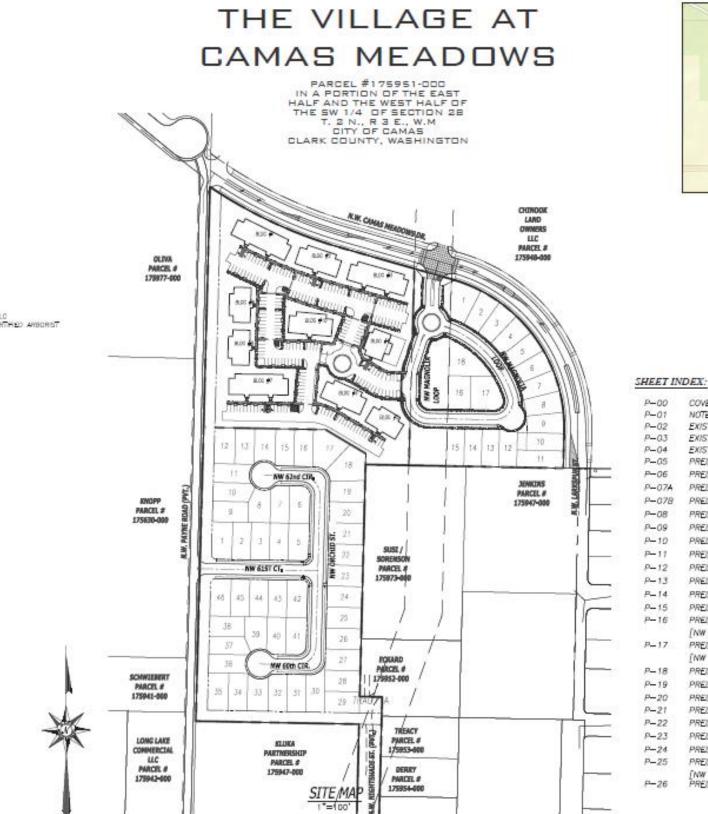

#### PARCEL INFORMATION:

PARCEL # 175051-000 PARCEL AREA (S. 19.5 ACRES

| P-00  | COVER SHEET                                        |
|-------|----------------------------------------------------|
| P-01  | NOTES AND LEGEND                                   |
| P-02  | EXISTING CONDITIONS PLAN                           |
| P-03  | EXISTING TREE SURVEY                               |
| P-04  | EXISTING TREE SURVEY                               |
|       | PRELIMINARY PLAT COVER SHEET                       |
| P-06  | PRELIMINARY PLAT [PHASE 1]                         |
| P-07A | PRELIMINARY PLAT [PHASE 2]                         |
| P-07B | PRELIMINARY PLAT [PHASE 2]                         |
| P-08  | PRELIMINARY PLAT [PHASE 3]                         |
| P-09  | PRELIMINARY STORM DRAINAGE PLAN [PHASE 1]          |
| P-10  | PRELIMINARY STORM DRAINAGE PLAN [PHASE 1]          |
| P-11  | PRELIMINARY STORM DRAINAGE PLAN [PHASE 1]          |
| P-12  | PRELIMINARY STORM DRAINAGE PLAN [FRONTAGE]         |
| P-13  | PRELIMINARY SANITARY SEWER AND WATER PLAN [        |
| P-14  | PRELIMINARY SANITARY SEWER AND WATER PLAN          |
| P-15  | PRELIMINARY SANITARY SEWER AND WATER PLAN [        |
| P-16  | PRELIMINARY PUBLIC IMPROVEMENTS PLAN AND PL        |
|       | [NW CAMAS MEADOWS DR.]                             |
| P=17  | PRELIMINARY PUBLIC IMPROVEMENTS PLAN               |
|       | [NW PAYNE ST. AND NW LAKE RD.]                     |
| P-18  | PRELIMINARY TREE SURVEY PLAN [PHASE 1]             |
| P-19  | PRELIMINARY TREE SURVEY PLAN (PHASE 2)             |
| P-20  | PRELIMINARY TREE SURVEY PLAN [PHASE 3]             |
| P-21  | PRELIMINARY TREE LIST                              |
| P-22  | PRELIMINARY STREET LIGHTING AND TREE PLAN [P       |
| P-23  | PRELIMINARY STREET LIGHTING AND TREE PLAN (P       |
| P-24  | PRELIMINARY STREET LIGHTING AND TREE PLAN (P       |
|       | PRELIMINARY STREET LIGHTING AND TREE PLAN          |
| P-26  | [NW CAMAS MEADOWS DR.]<br>PRELIMINARY SITE DETAILS |