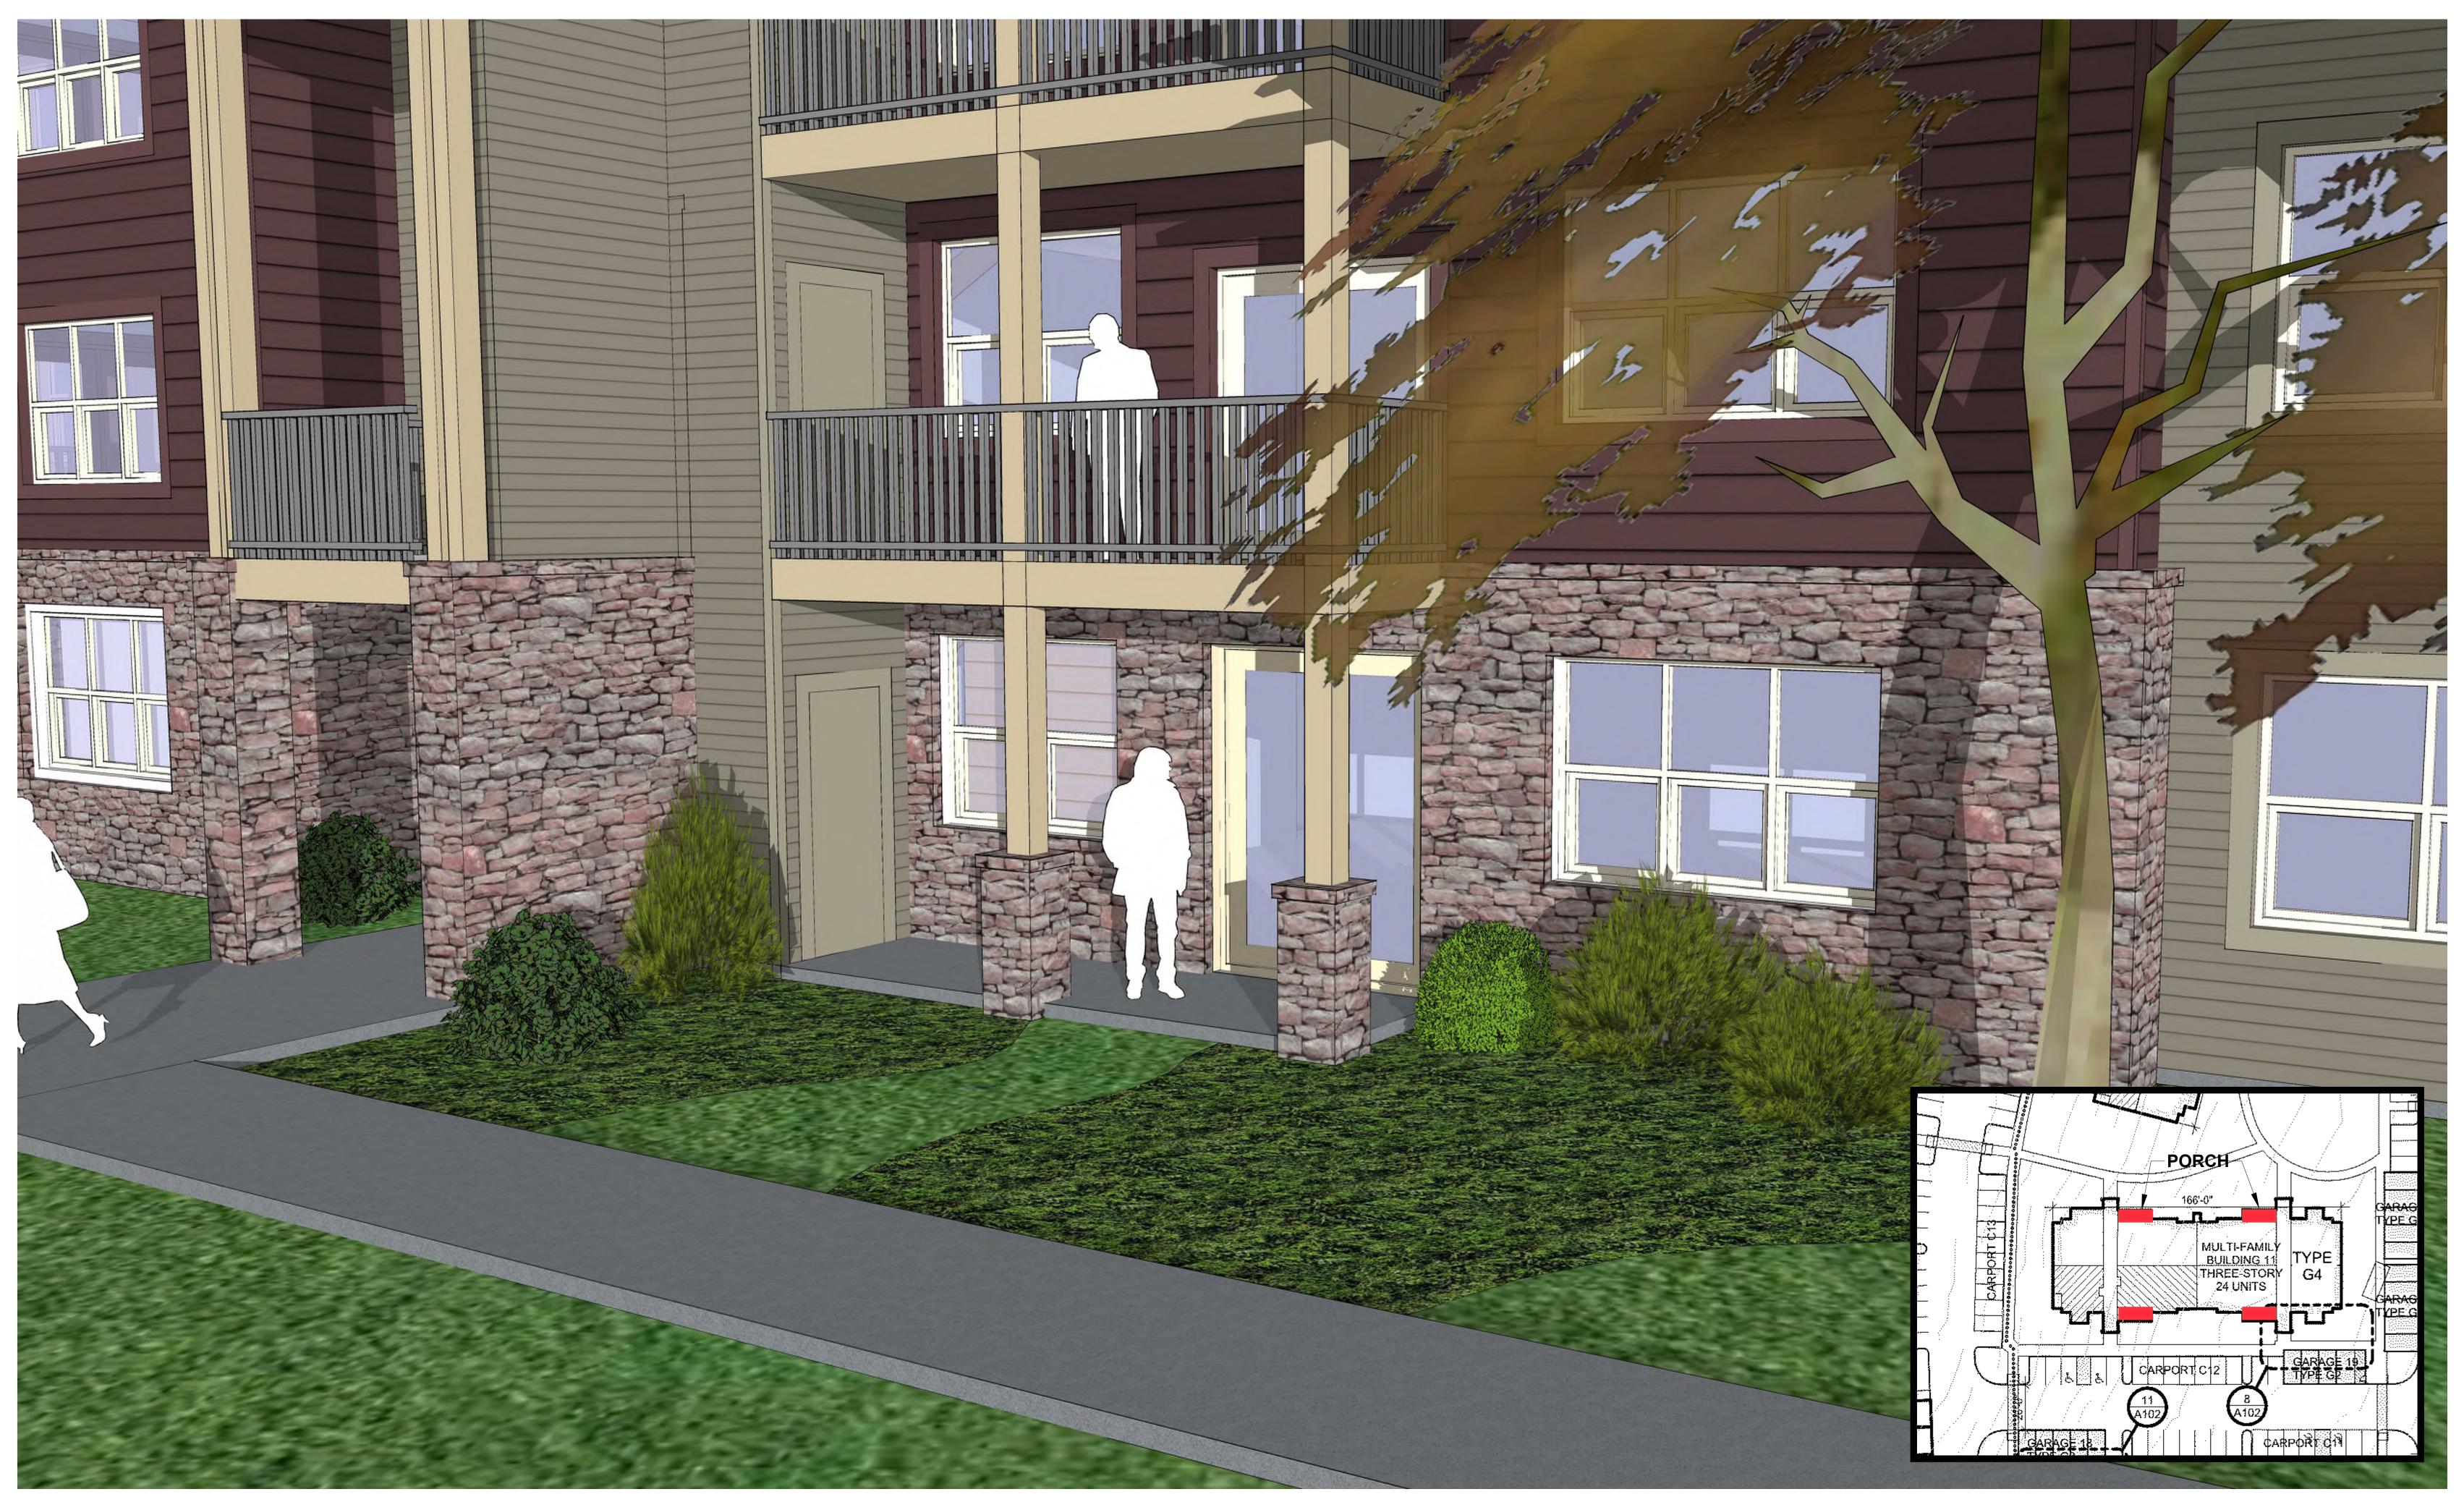

#### PORCHES AND ENTRIES

### ASPHALT SHINGLE ROOFING

METAL RAILINGS

CARNELIAN SW 7580

CAMELBACK SW 6122

FIBER CEMENT LAP SIDING

VINYL WINDOWS

-WOOD TRIM

-STONE VENEER