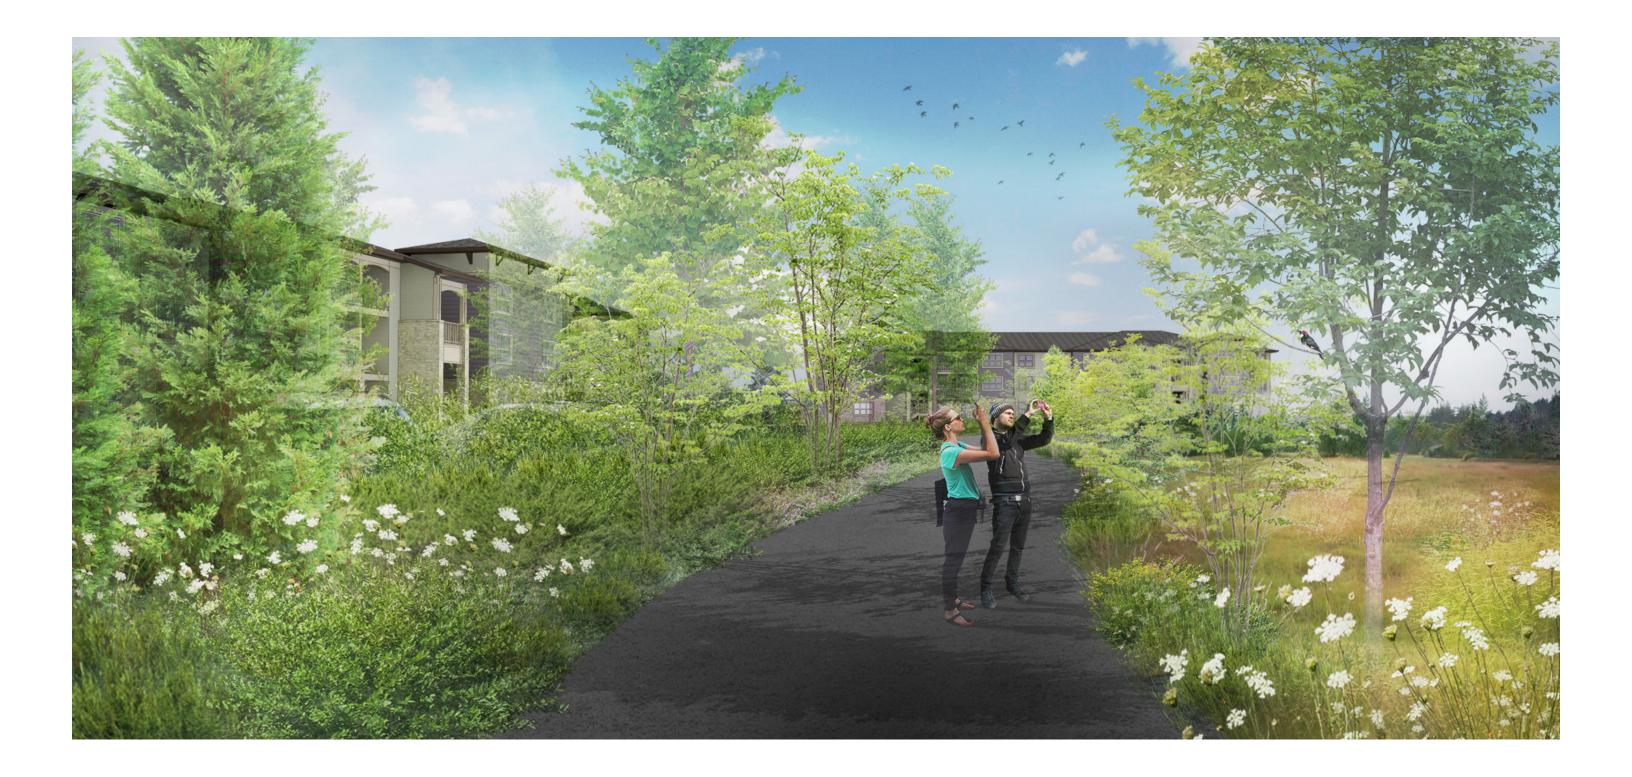

Trail Buffer Between Multi-famliy and Commercial Office © 2018 Mackenzie | 2170350.00

Wildfire Tupelo / Nyssa sylvatica 'Wildfire'

River Birch / Betula nigra

Sawleaf Zelkova / Zelkova serrata

Skyline Thornless Honeylocust / Gleditsia triacanthos var. inermis 'Skycole'

FIBER CEMENT LAP SIDING CONNECTED GRAY SW 6165

**GRASSLAND SW 6163** 

ANTIQUE WHITE SW 6119

AMAZING GRAY SW 7044

COLORS AND MATERIALS

Trail Buffer Between Multi-famliy and Commercial Office © 2018 Mackenzie | 2170350.00