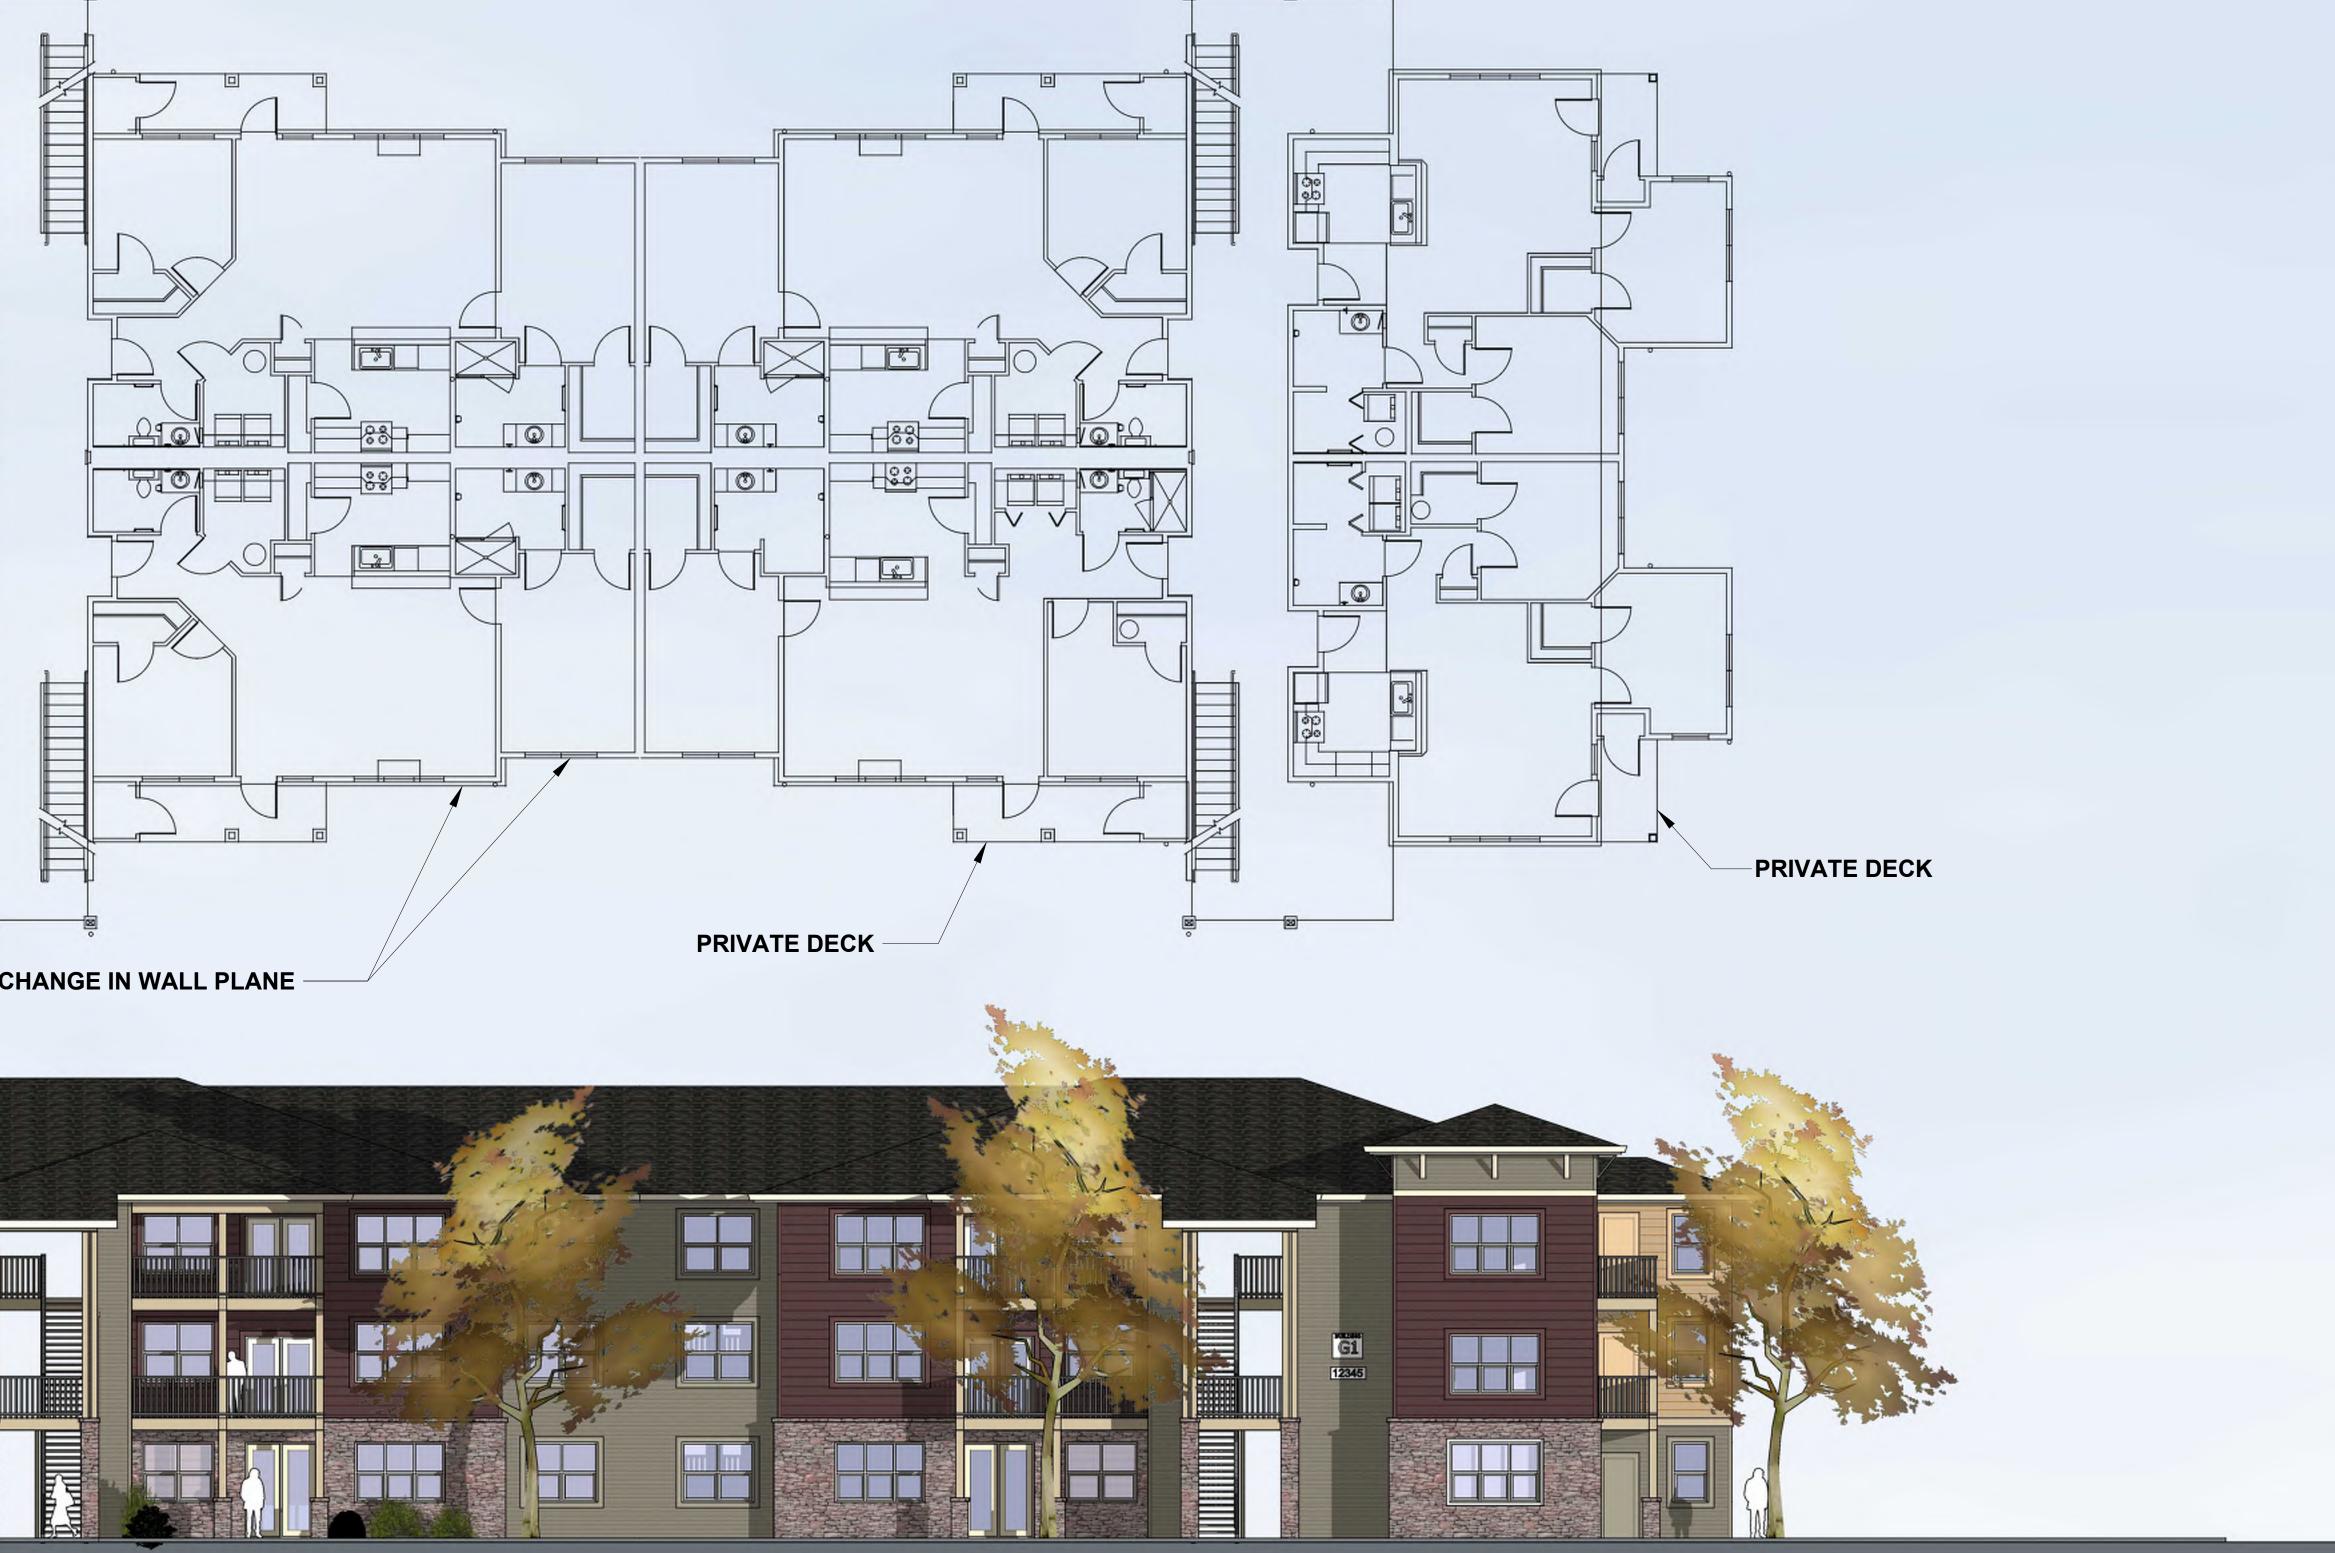

 Pedestrian Pathways
 Mackenzie

 © 2018 Mackenzie
 2170350.00

BUILDING TYPES

ARCHITECTS

#### PORCHES AND ENTRIES

#### DECORATIVE WOOD BRACKETS

### ASPHALT SHINGLE ROOFING

METAL RAILINGS

CARNELIAN SW 7580

CAMELBACK SW 6122

FIBER CEMENT LAP SIDING

VINYL WINDOWS

-WOOD TRIM

-STONE VENEER