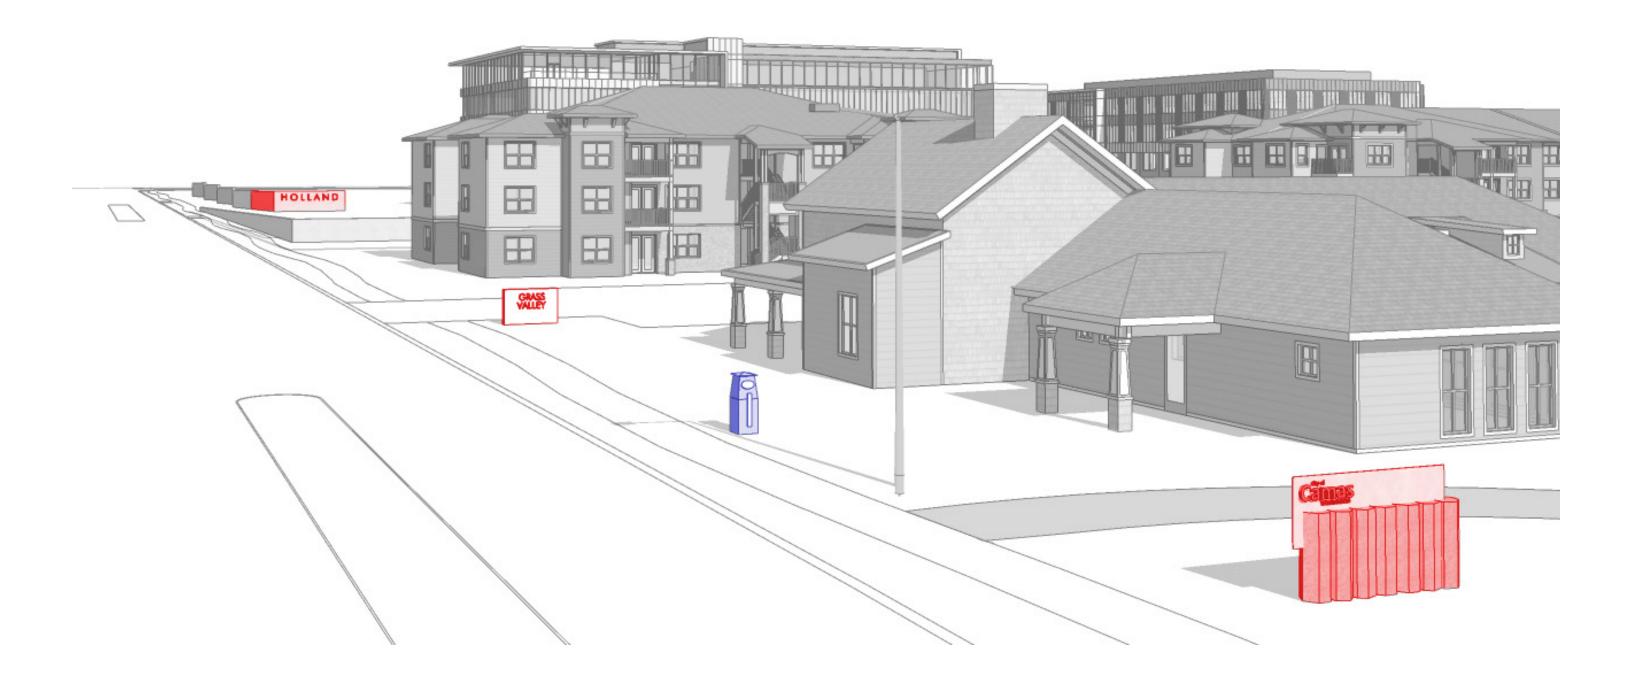

#### HOLLAND PARTNER GROUP GRASS VALLEY DEVELOPMENT DESIGN REVIEW | 05.30.18

Site Context Plan © 2018 Mackenzie | 2170350.00

© 2018 Mackenzie | 2170350.00

M

Holland Partner Group | Grass Valley Development

tulipifera

Accolade Elm / Ulmus x 'Accolade'

Tulip Tree / Liriodendron

Raywood Ash / Fraxinus oxycarpa 'Raywood'

Holland Signage - Location Diagram © 2018 Mackenzie | 2170350.00 M.

Holland HQ Office

© 2018 Mackenzie | 2170350.00