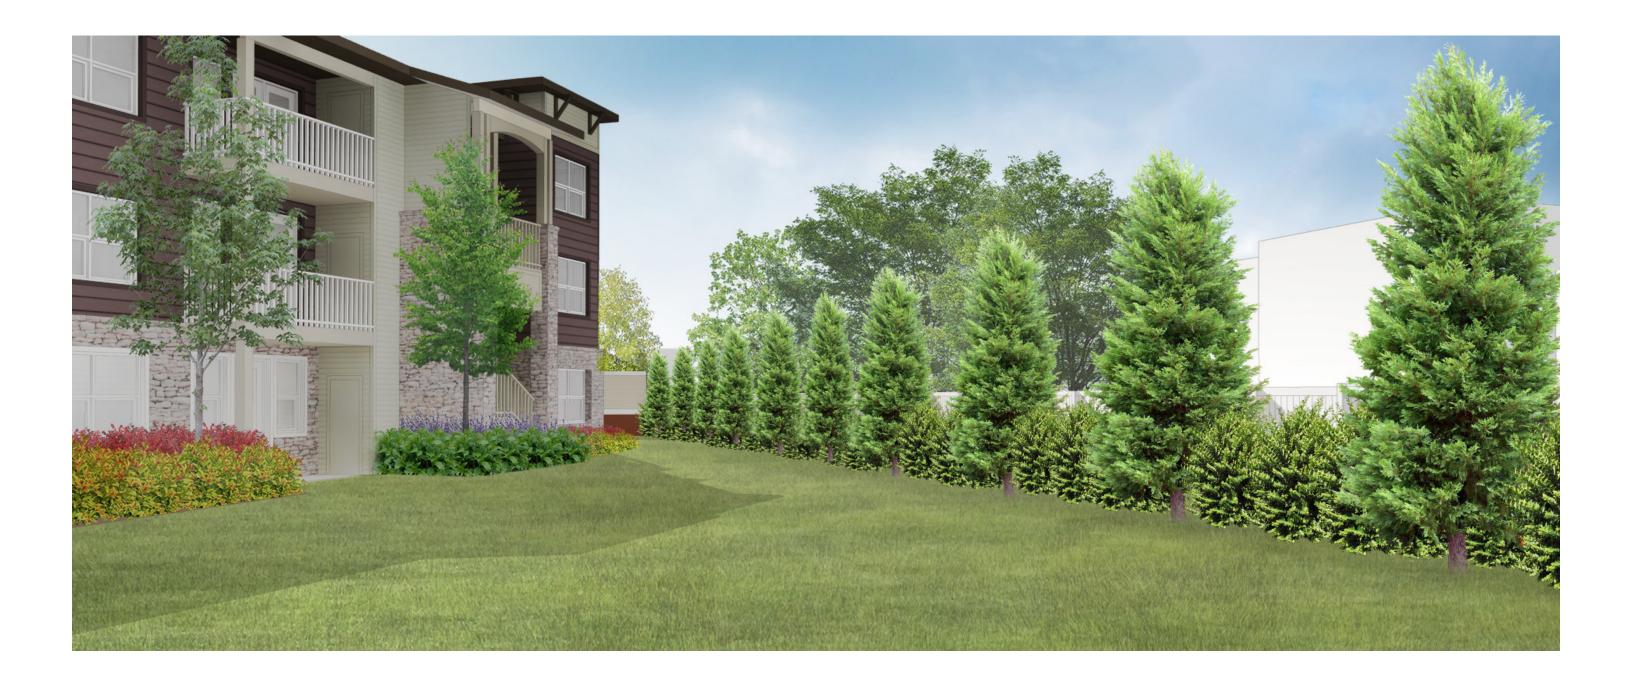

Trail Buffer Between Multi-famliy and Commercial Office © 2018 Mackenzie | 2170350.00

Wildfire Tupelo / Nyssa sylvatica 'Wildfire'

River Birch / Betula nigra

Sawleaf Zelkova / Zelkova serrata

Skyline Thornless Honeylocust / Gleditsia triacanthos var. inermis 'Skycole'

South Property Line - Revised Composition © 2018 Mackenzie | 2170350.00 Μ.

South Property Line - Revised Composition After 3+ Years © 2018 Mackenzie | 2170350.00 