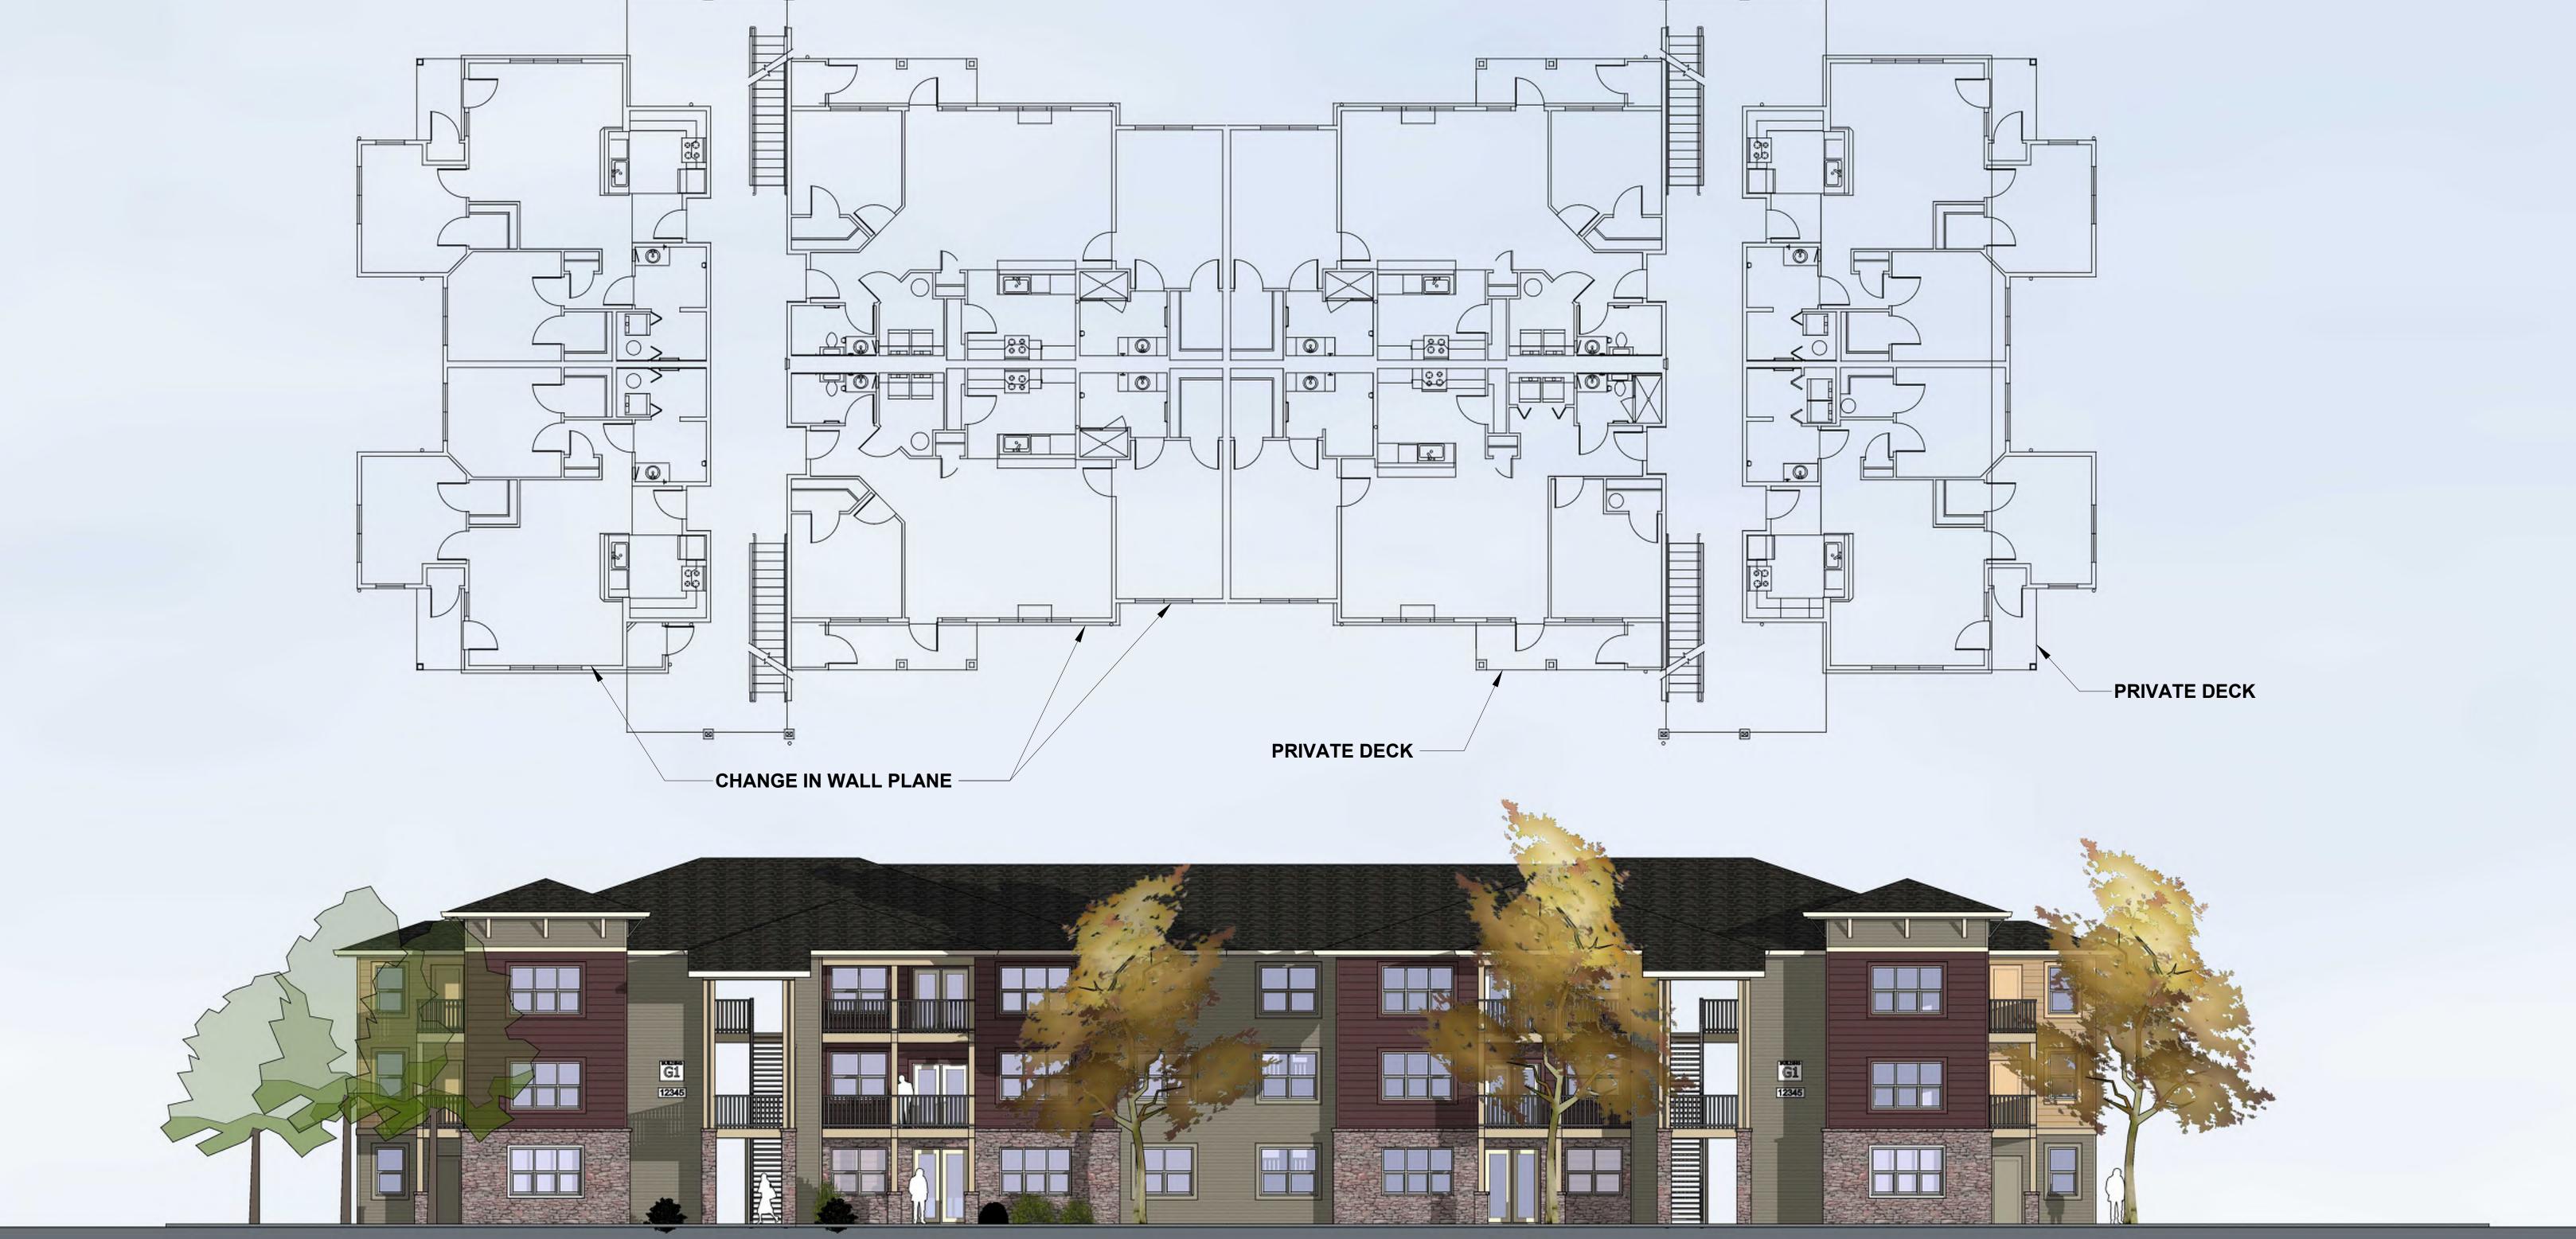

 Pedestrian Pathways
 Mackenzie

 © 2018 Mackenzie
 2170350.00

BUILDING TYPES

ARCHITECTS

#### PORCHES AND ENTRIES

#### DECORATIVE WOOD BRACKETS

### ASPHALT SHINGLE ROOFING

METAL RAILINGS

CARNELIAN SW 7580

CAMELBACK SW 6122

FIBER CEMENT LAP SIDING

VINYL WINDOWS

-WOOD TRIM

-STONE VENEER