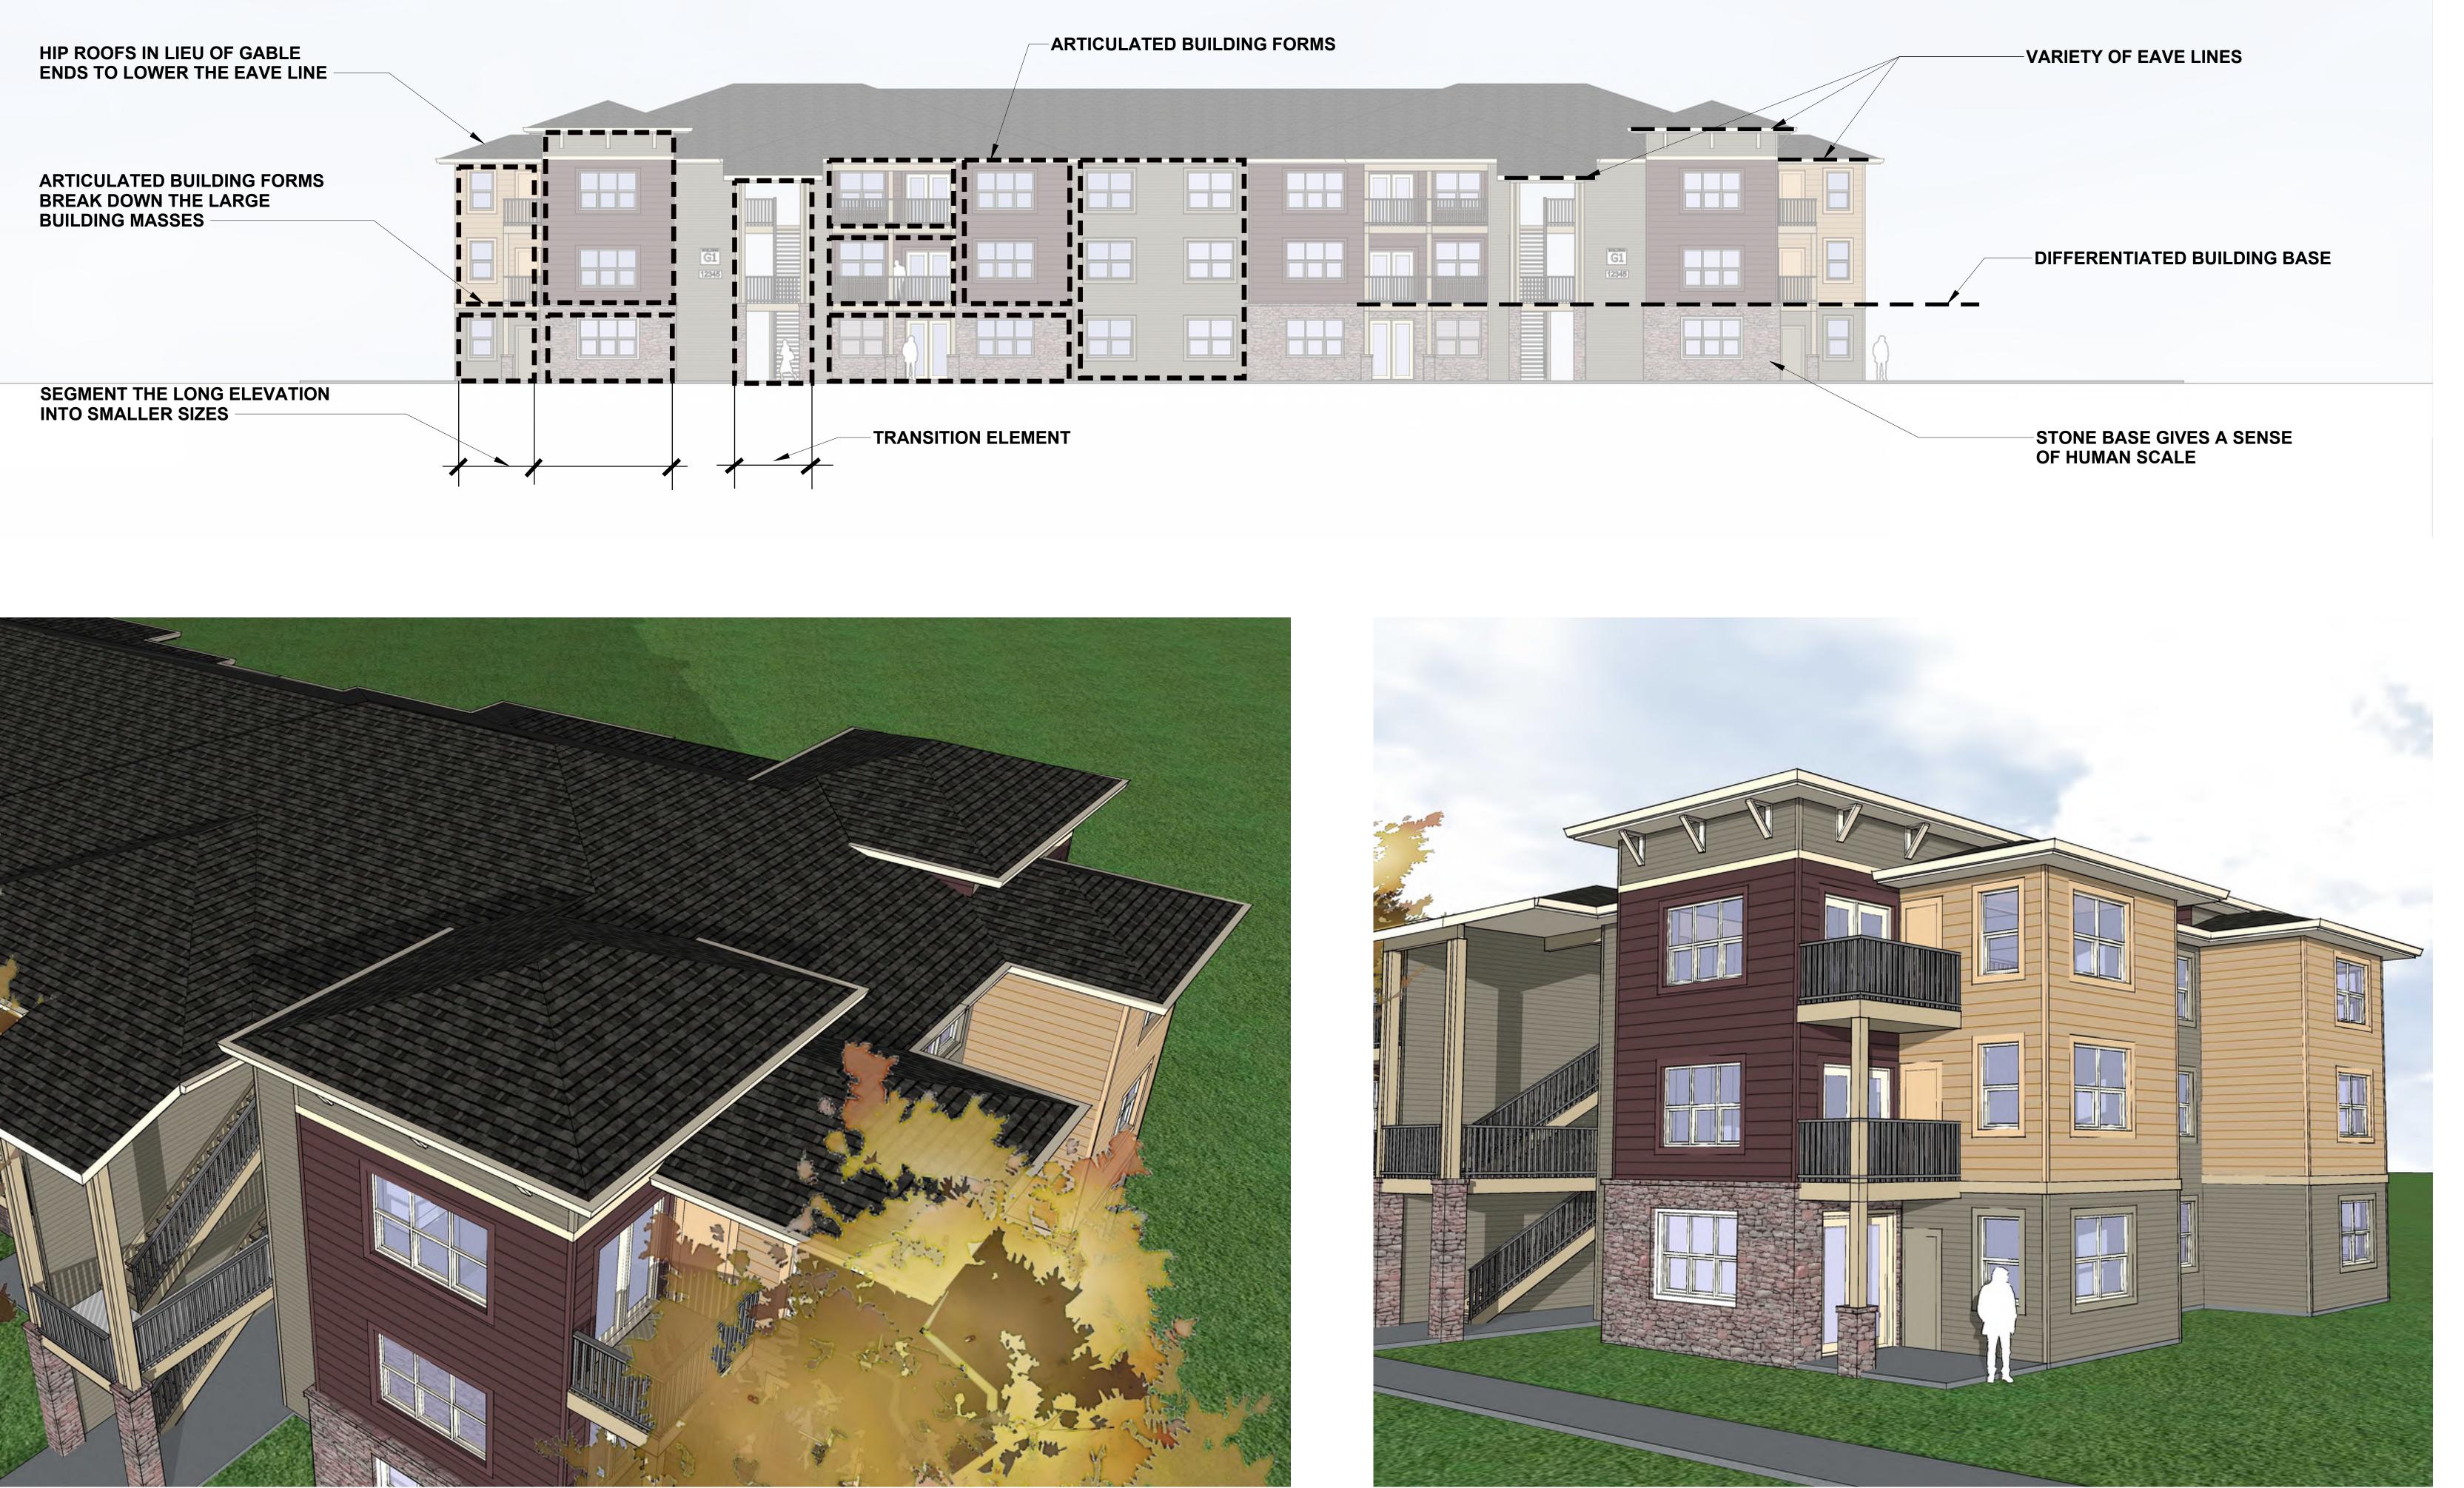

#### PORCHES AND ENTRIES

#### DECORATIVE WOOD BRACKETS

### ASPHALT SHINGLE ROOFING

METAL RAILINGS

CARNELIAN SW 7580

CAMELBACK SW 6122

FIBER CEMENT LAP SIDING

VINYL WINDOWS

-WOOD TRIM

-STONE VENEER