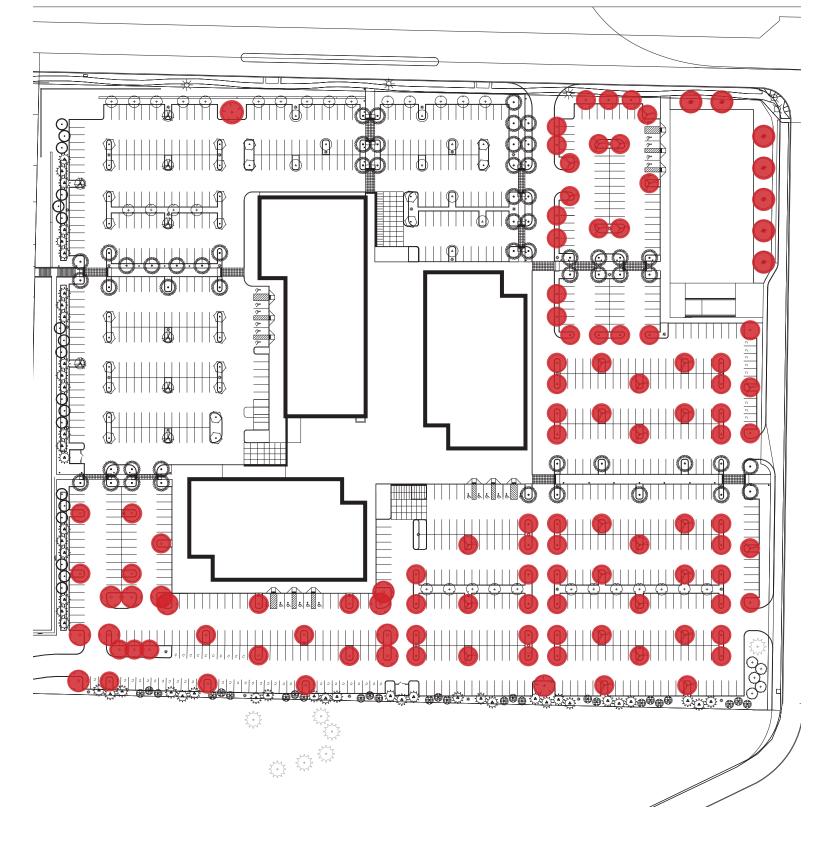

Trail Buffer Between Multi-famliy and Commercial Office © 2018 Mackenzie | 2170350.00

Wildfire Tupelo / Nyssa sylvatica 'Wildfire'

River Birch / Betula nigra

Sawleaf Zelkova / Zelkova serrata

Skyline Thornless Honeylocust / Gleditsia triacanthos var. inermis 'Skycole'

tulipifera

Accolade Elm / Ulmus x 'Accolade'

Tulip Tree / Liriodendron

Raywood Ash / Fraxinus oxycarpa 'Raywood'

Holland Signage - Location Diagram © 2018 Mackenzie | 2170350.00 M.

Holland HQ Office

© 2018 Mackenzie | 2170350.00