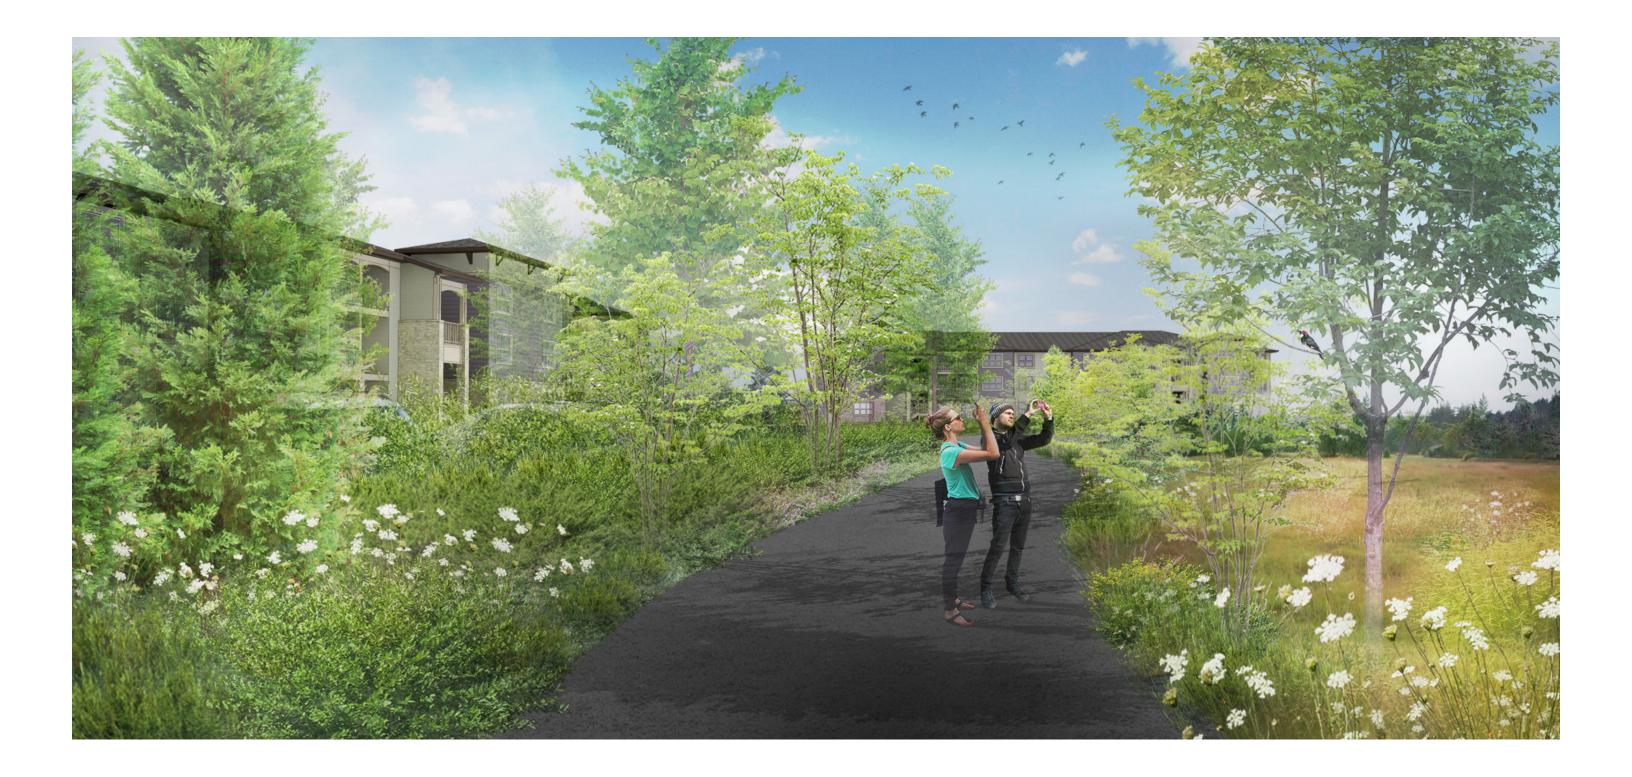

Trail Buffer Between Multi-famliy and Commercial Office © 2018 Mackenzie | 2170350.00

Wildfire Tupelo / Nyssa sylvatica 'Wildfire'

River Birch / Betula nigra

Sawleaf Zelkova / Zelkova serrata

Skyline Thornless Honeylocust / Gleditsia triacanthos var. inermis 'Skycole'