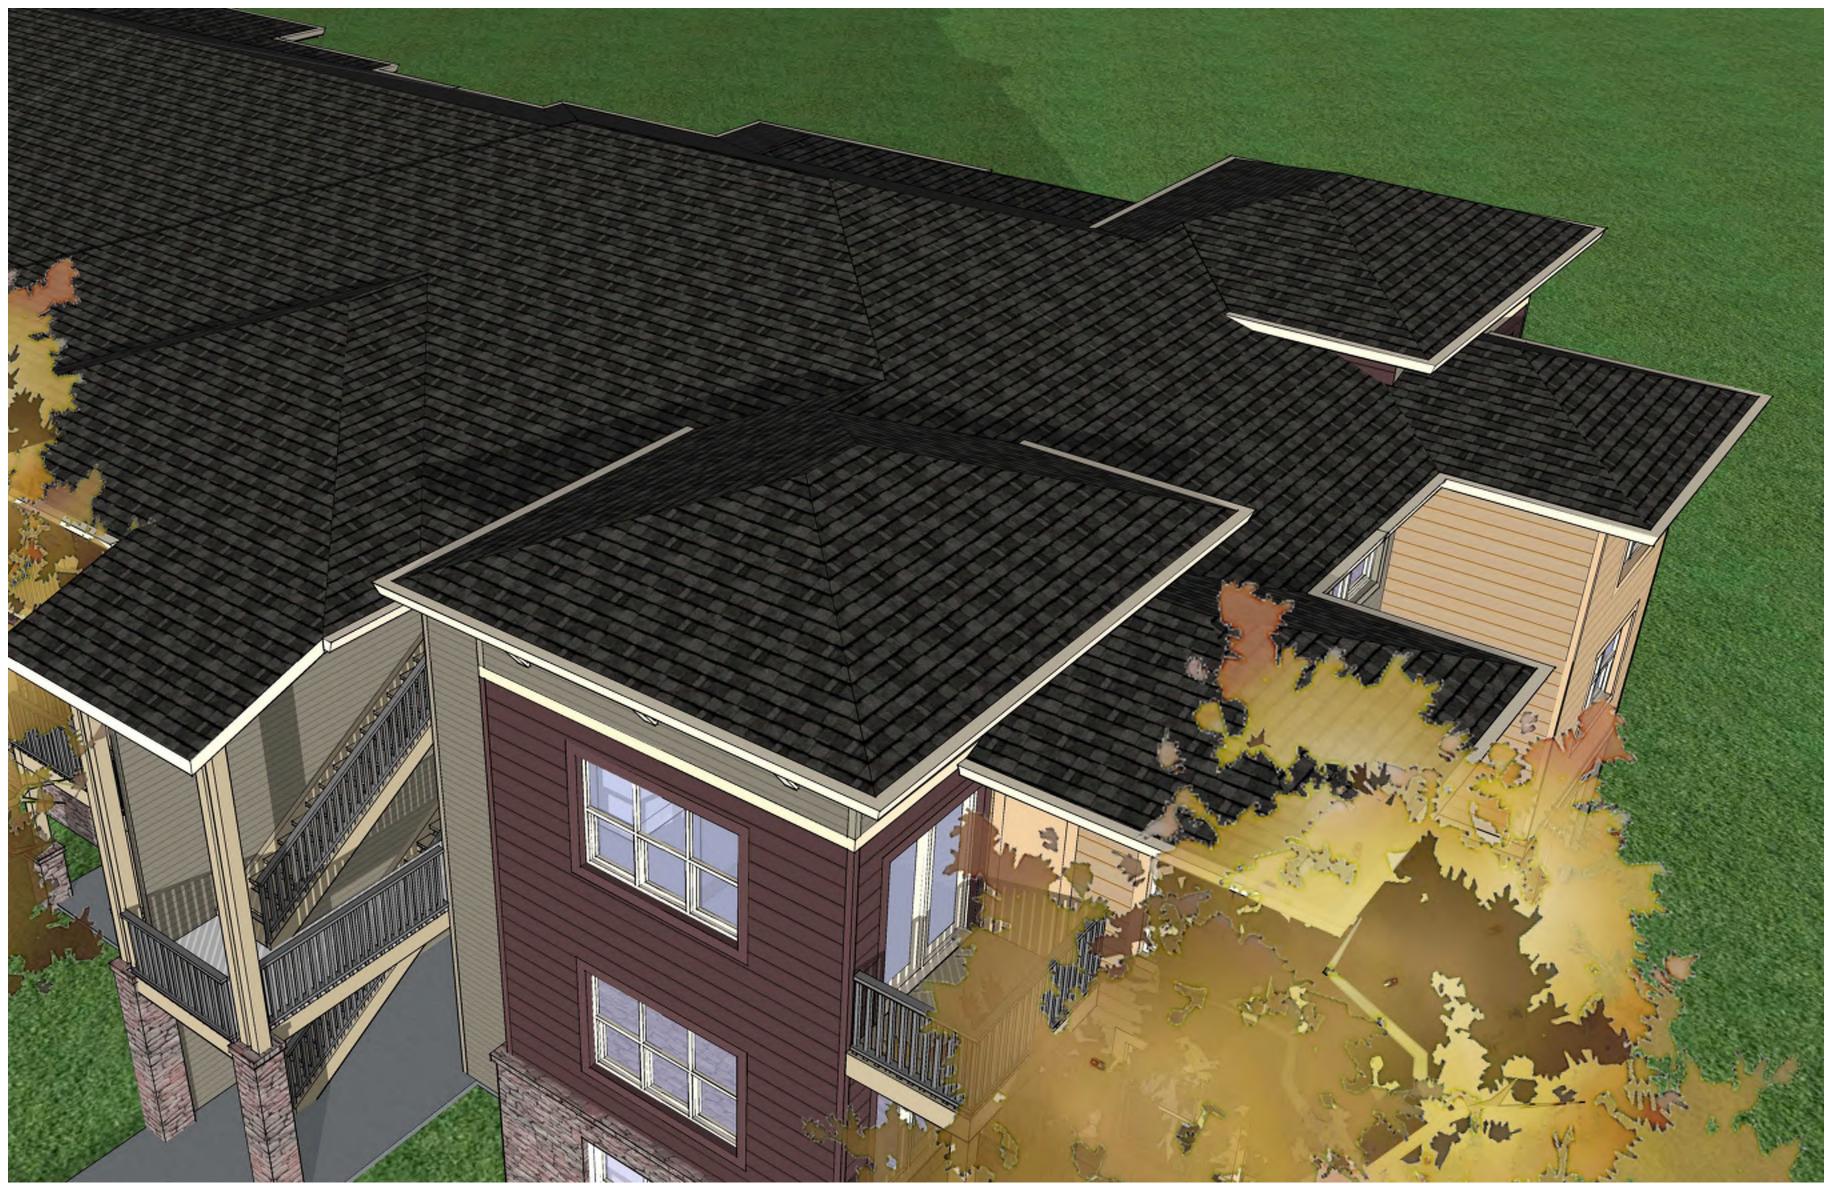

### ASPHALT SHINGLE ROOFING

METAL RAILINGS

CARNELIAN SW 7580

CAMELBACK SW 6122

FIBER CEMENT LAP SIDING

VINYL WINDOWS

-WOOD TRIM

-STONE VENEER