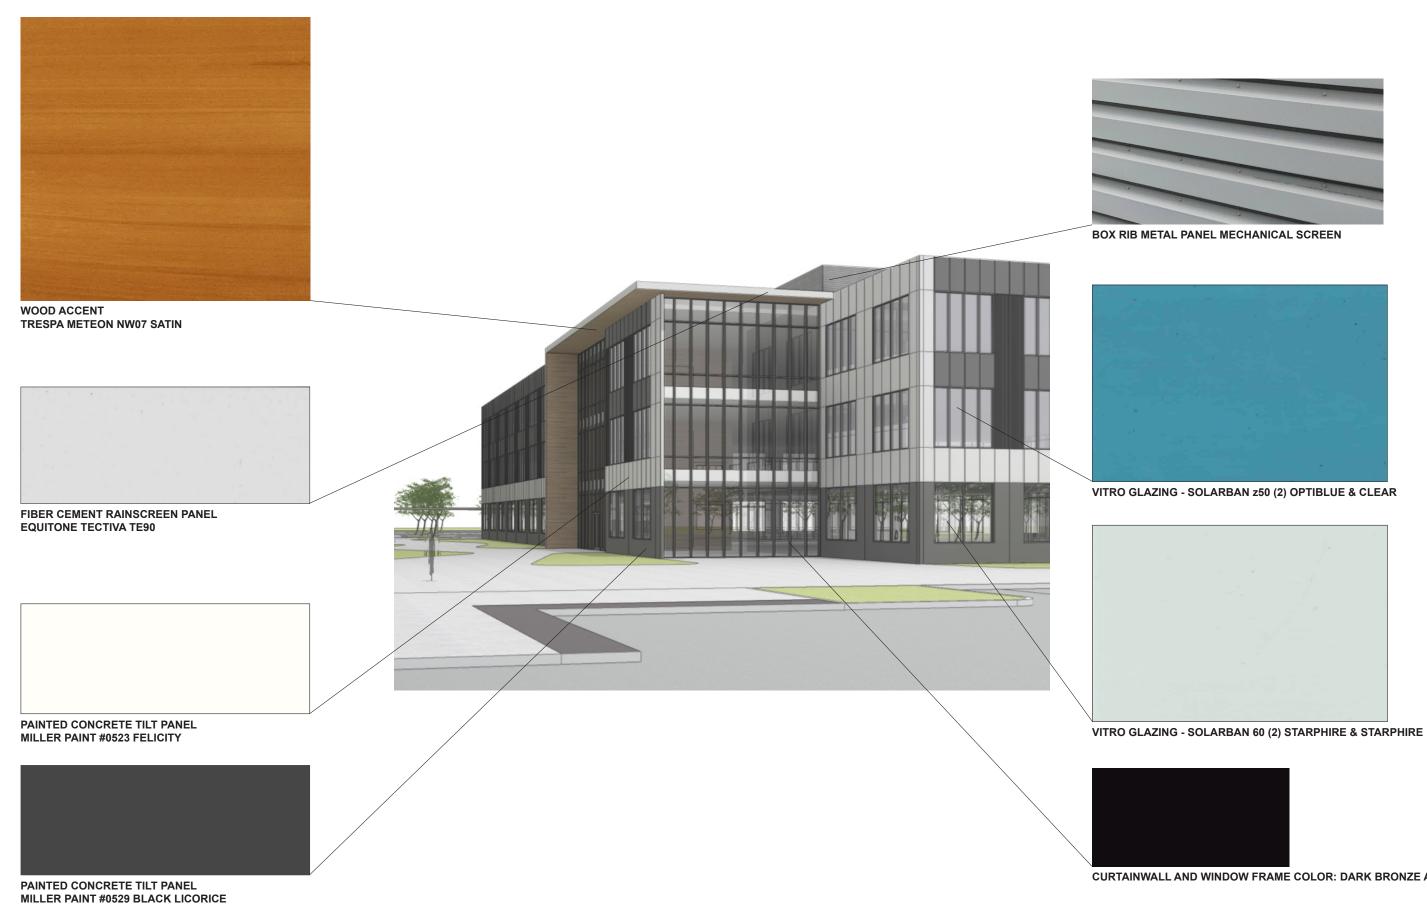

Office #2 - Southeast Perspective © 2018 Mackenzie | 2170350.00 M.

Office #2 - Southeast Perspective © 2018 Mackenzie | 2170350.00 M.

Office #3 - Northeast Perspective © 2018 Mackenzie | 2170350.00 M.

CURTAINWALL AND WINDOW FRAME COLOR: DARK BRONZE ANODIZED

Office #2 - Exterior Materials © 2018 Mackenzie | 2170350.00