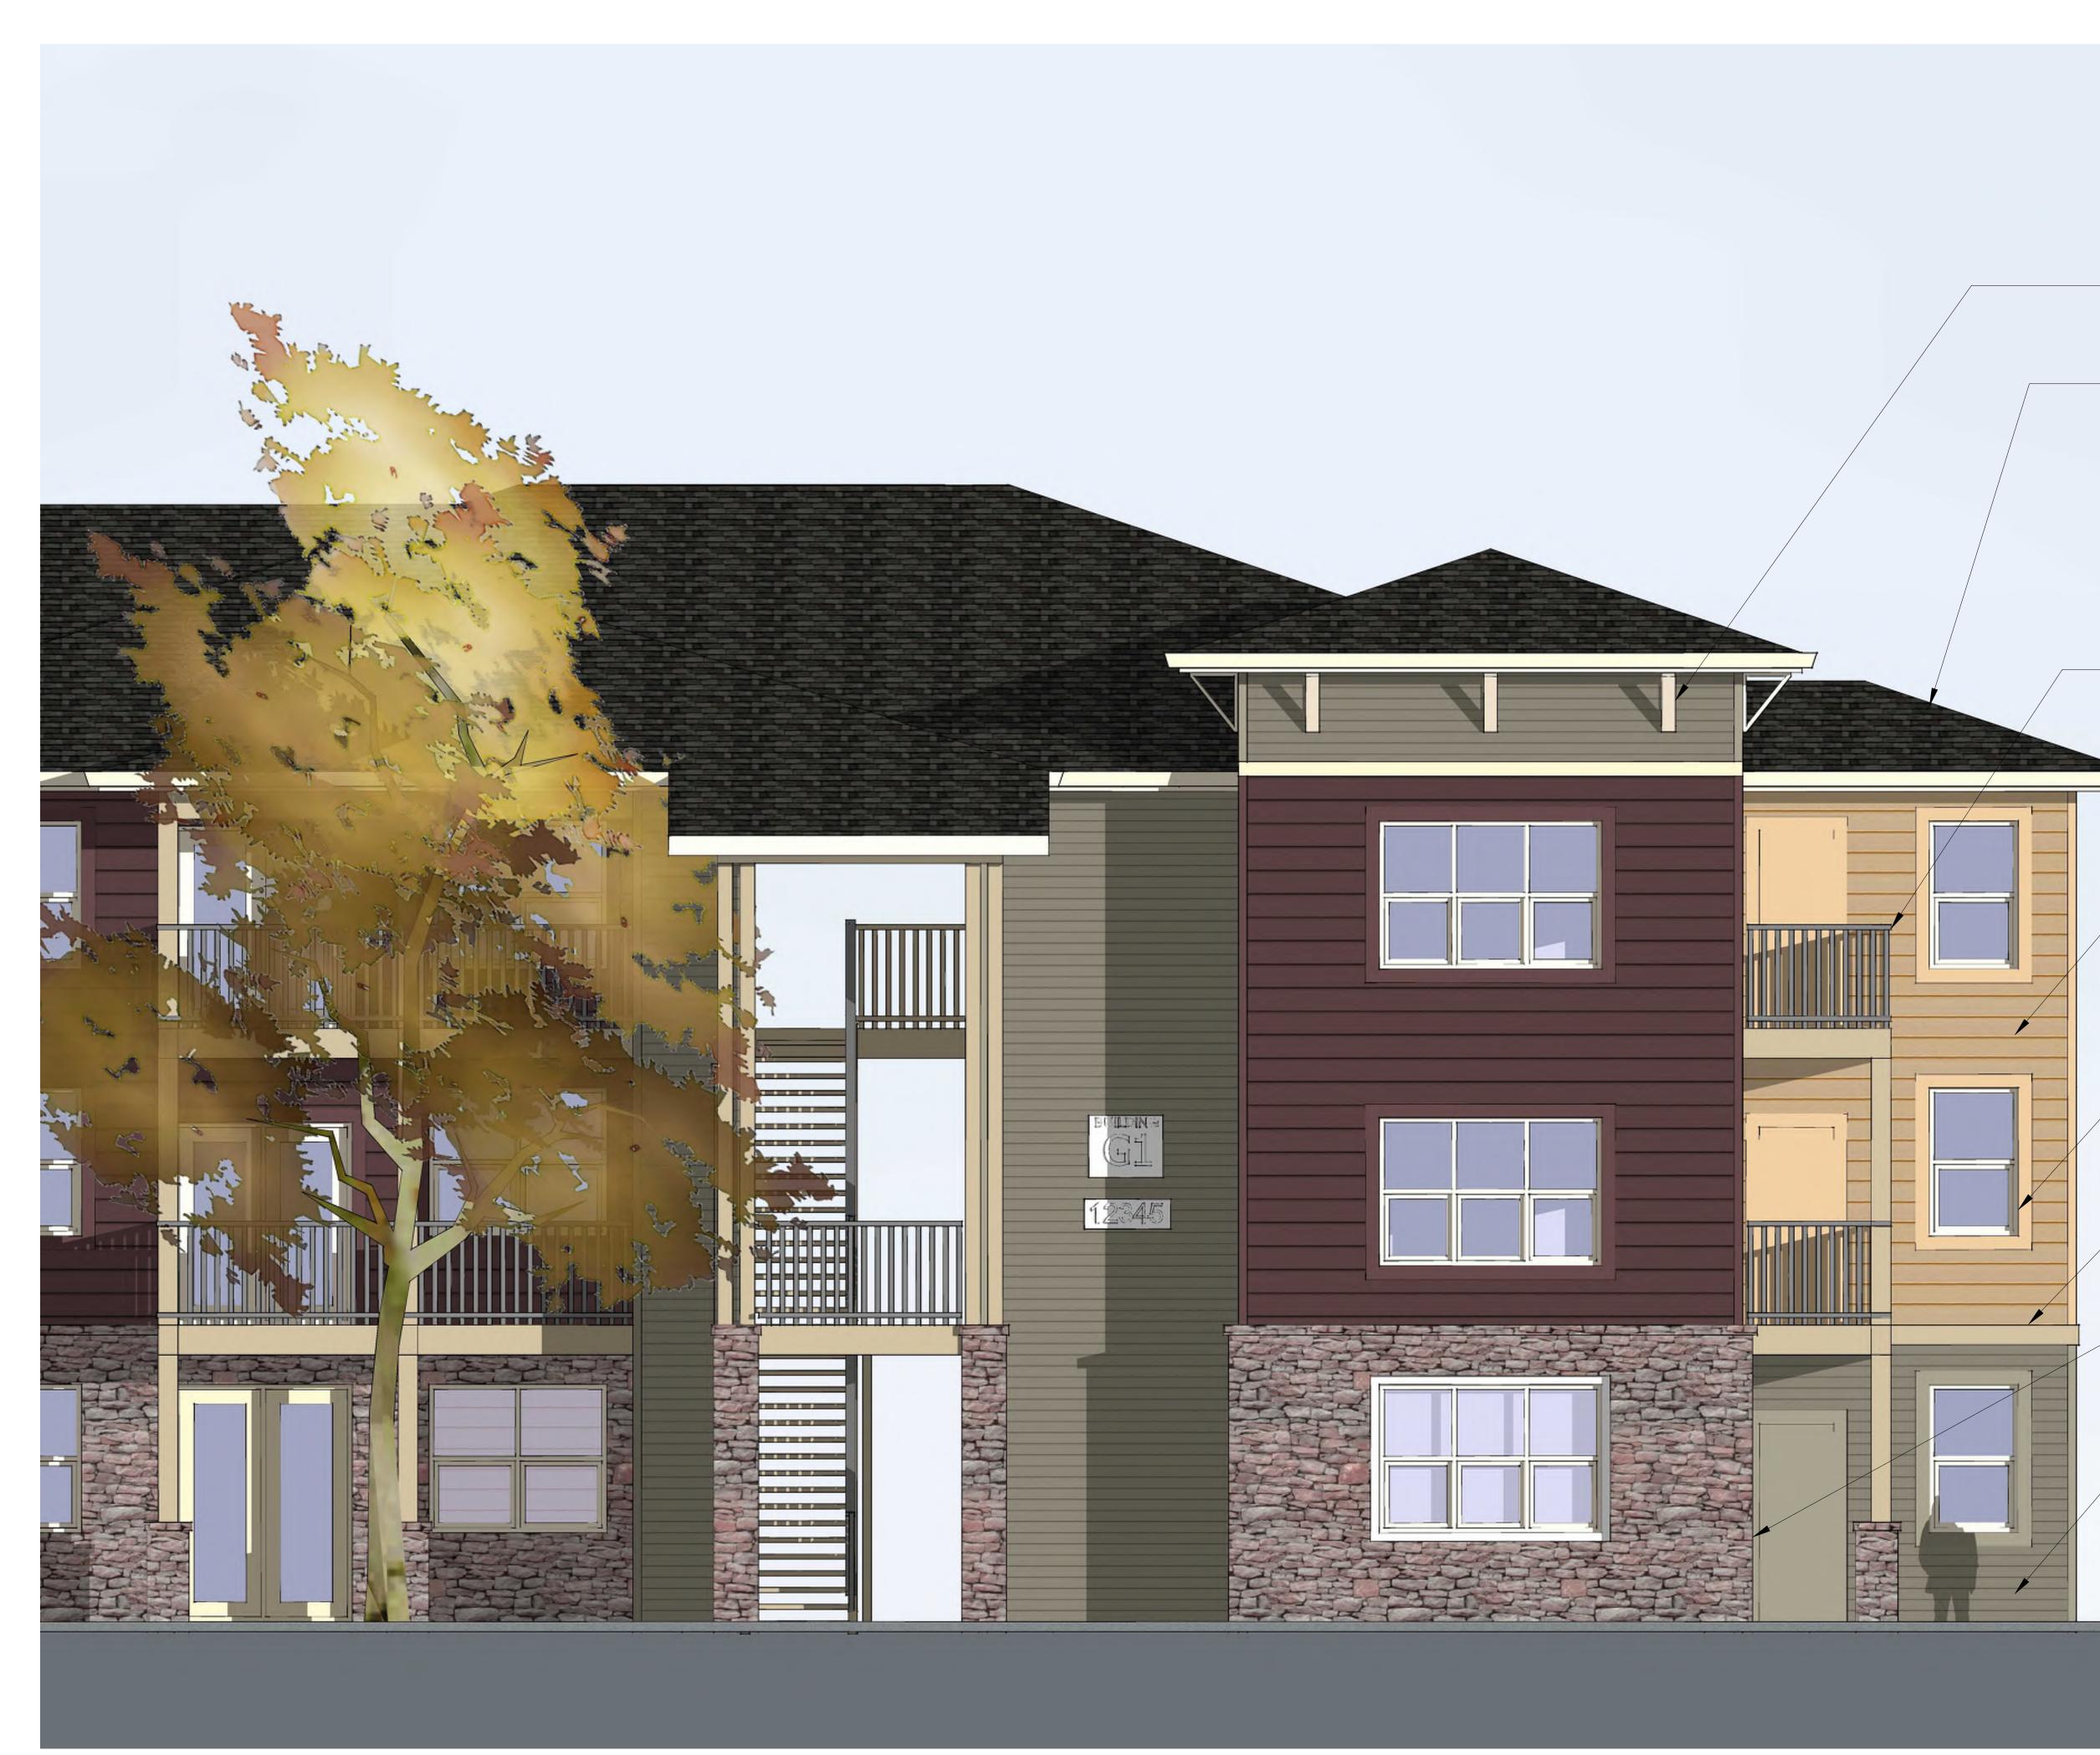

### ASPHALT SHINGLE ROOFING

METAL RAILINGS

CARNELIAN SW 7580

CAMELBACK SW 6122

FIBER CEMENT LAP SIDING

VINYL WINDOWS

-WOOD TRIM

-STONE VENEER

FIBER CEMENT LAP SIDING CONNECTED GRAY SW 6165

**GRASSLAND SW 6163** 

ANTIQUE WHITE SW 6119

AMAZING GRAY SW 7044

COLORS AND MATERIALS

Trail Buffer Between Multi-famliy and Commercial Office © 2018 Mackenzie | 2170350.00