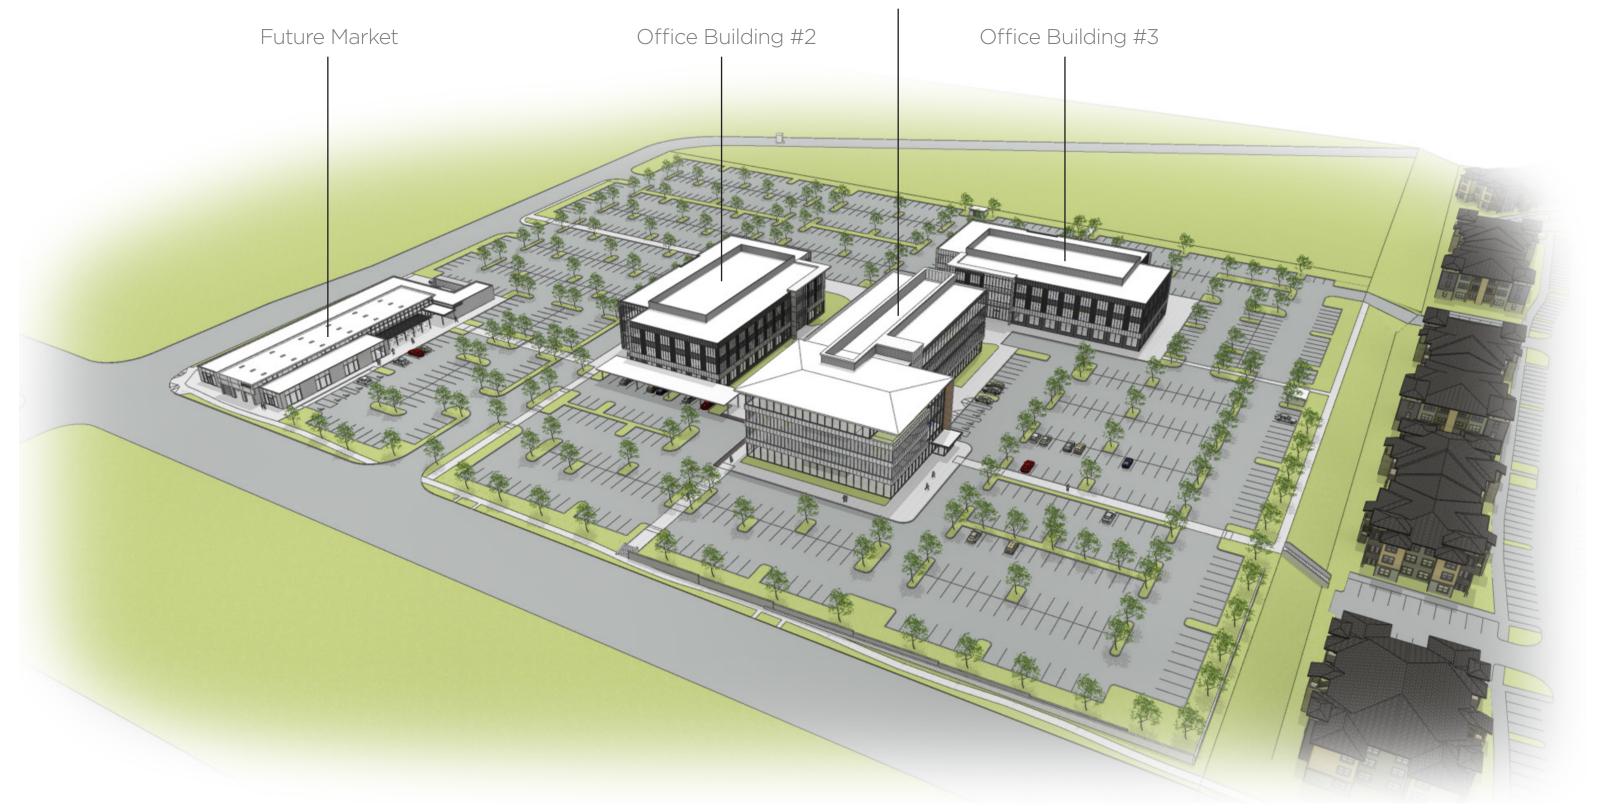

Office #2 - Southeast Perspective © 2018 Mackenzie | 2170350.00 M.

Office #2 - Southeast Perspective © 2018 Mackenzie | 2170350.00 M.

Office #3 - Northeast Perspective © 2018 Mackenzie | 2170350.00 M.

CURTAINWALL AND WINDOW FRAME COLOR: DARK BRONZE ANODIZED

Office #2 - Exterior Materials © 2018 Mackenzie | 2170350.00