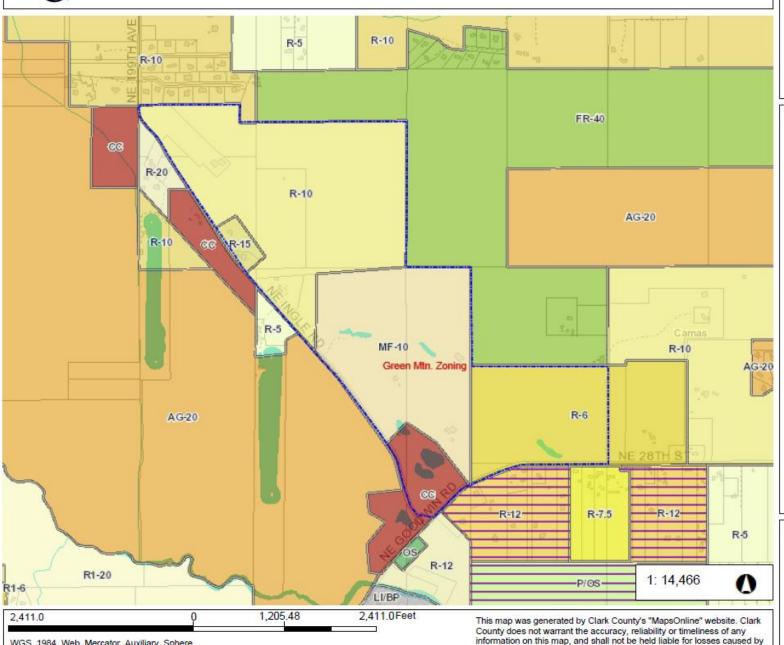

# GREEN MOUNTAIN PHASE 3 SUB17-03



- Development Agreement
  - Vesting / Predictability
  - Master Planning
  - Transportation
  - Planning Standards
  - Parks Plan
  - Tree Preservation
- PRD and Phase I Approved
  - Aug 2015
- Phase II Approved
  - ▶ June 2017

### PROJECT BACKGROUND

WGS\_1984\_Web\_Mercator\_Auxiliary\_Sphere

Clark County, WA. GIS - http://gis.clark.wa.gov

#### **Zoning Map**



using this infromation.





#### Notes:





SITE LOCATION



















Land Planning Landscape Architecture

SCALE: AS NOTED DESIGNED BY: WFH DRAWN BY: SH CHECKED BY: WFH



WILLIAM F. HORNING

L OPEN SPACE, PARK & LANDSCAPE MASTER MOUNTAIN LAND, LLC.

of



## Questions?