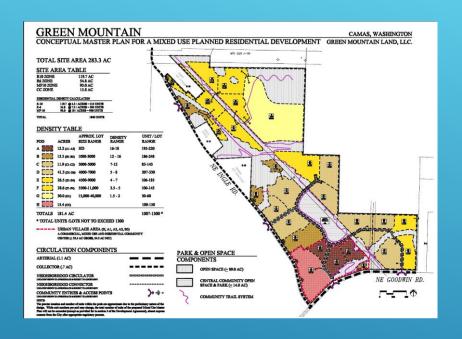

#### Notes:

SITE LOCATION

Land Planning Landscape Architecture

SCALE: AS NOTED DESIGNED BY: WFH DRAWN BY: SH CHECKED BY: WFH

WILLIAM F. HORNING

L OPEN SPACE, PARK & LANDSCAPE MASTER MOUNTAIN LAND, LLC.

of