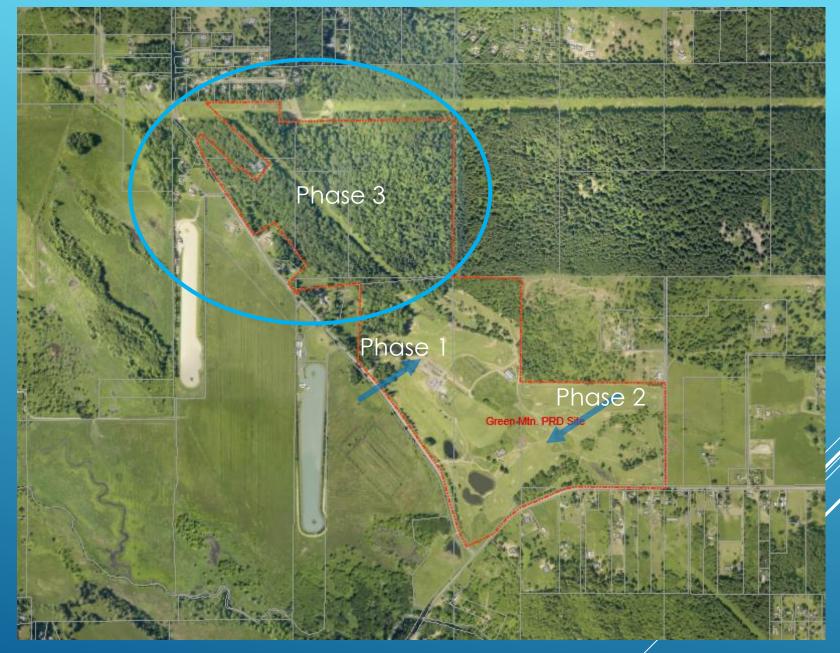

# GREEN MOUNTAIN PHASE 3 SUB17-03

- Development Agreement
  - Vesting / Predictability
  - Master Planning
  - Transportation
  - Planning Standards
  - Parks Plan
  - Tree Preservation
- PRD and Phase I Approved
  - Aug 2015
- Phase II Approved
  - ▶ June 2017