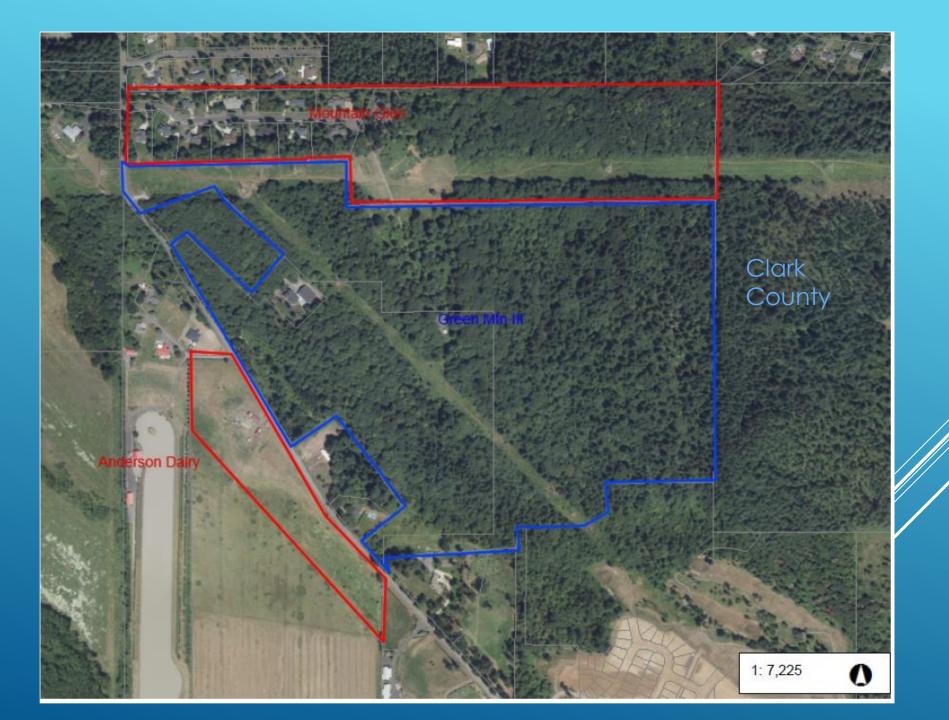

# GREEN MOUNTAIN PHASE 3 SUB17-03



- Development Agreement
  - Vesting / Predictability
  - Master Planning
  - Transportation
  - Planning Standards
  - Parks Plan
  - Tree Preservation
- PRD and Phase I Approved
  - Aug 2015
- Phase II Approved
  - ▶ June 2017

### PROJECT BACKGROUND

WGS\_1984\_Web\_Mercator\_Auxiliary\_Sphere

Clark County, WA. GIS - http://gis.clark.wa.gov

#### **Zoning Map**



using this infromation.





#### Notes:





SITE LOCATION



















Land Planning Landscape Architecture

SCALE: AS NOTED DESIGNED BY: WFH DRAWN BY: SH CHECKED BY: WFH



WILLIAM F. HORNING

L OPEN SPACE, PARK & LANDSCAPE MASTER MOUNTAIN LAND, LLC.

of



## Questions?