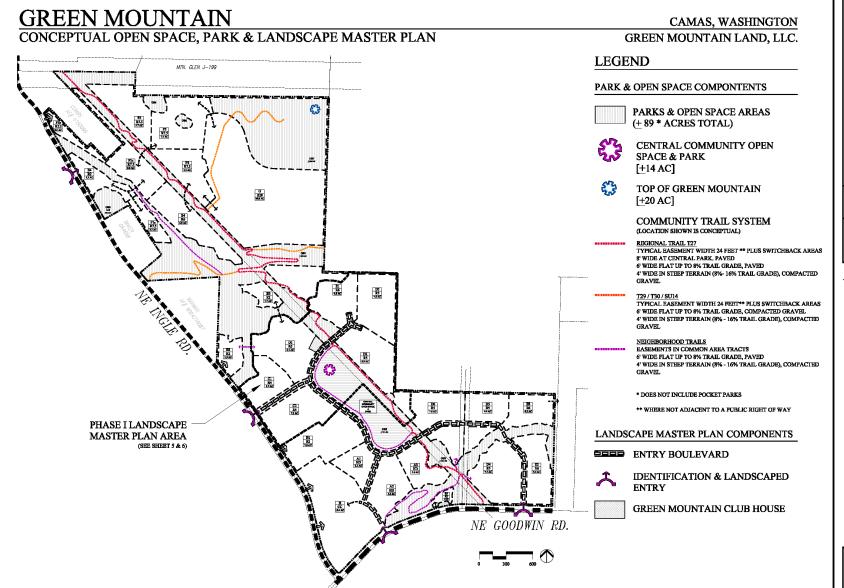

#### Notes:

SITE LOCATION

Land Planning Landscape Architecture

SCALE: AS NOTED DESIGNED BY: WFH DRAWN BY: SH CHECKED BY: WFH

WILLIAM F. HORNING

L OPEN SPACE, PARK & LANDSCAPE MASTER MOUNTAIN LAND, LLC.

of