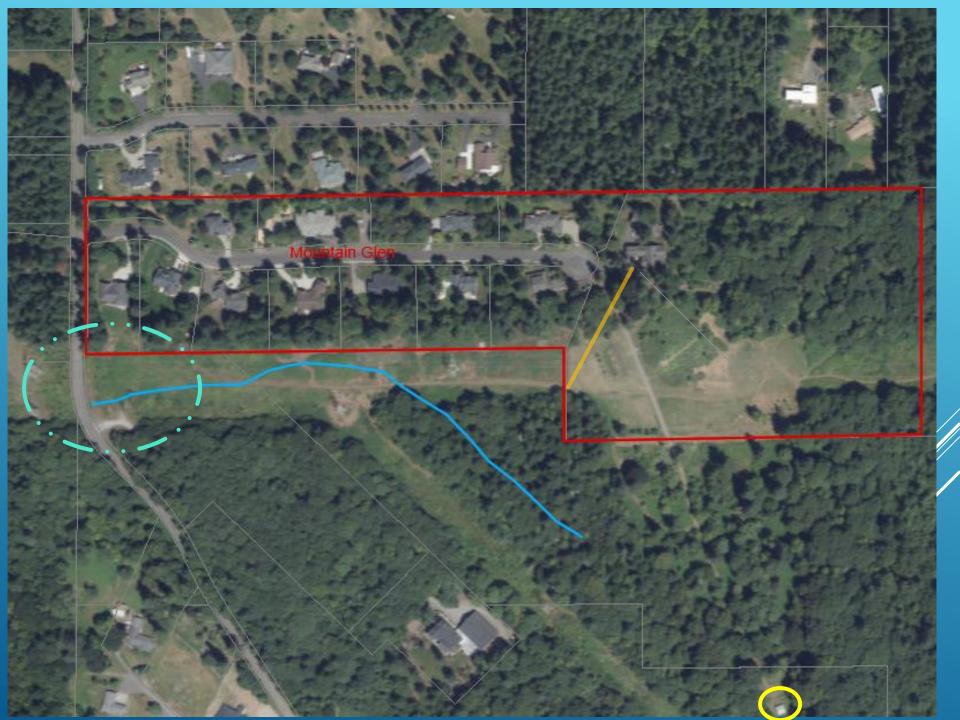

### PROJECT BACKGROUND

WGS\_1984\_Web\_Mercator\_Auxiliary\_Sphere

Clark County, WA. GIS - http://gis.clark.wa.gov