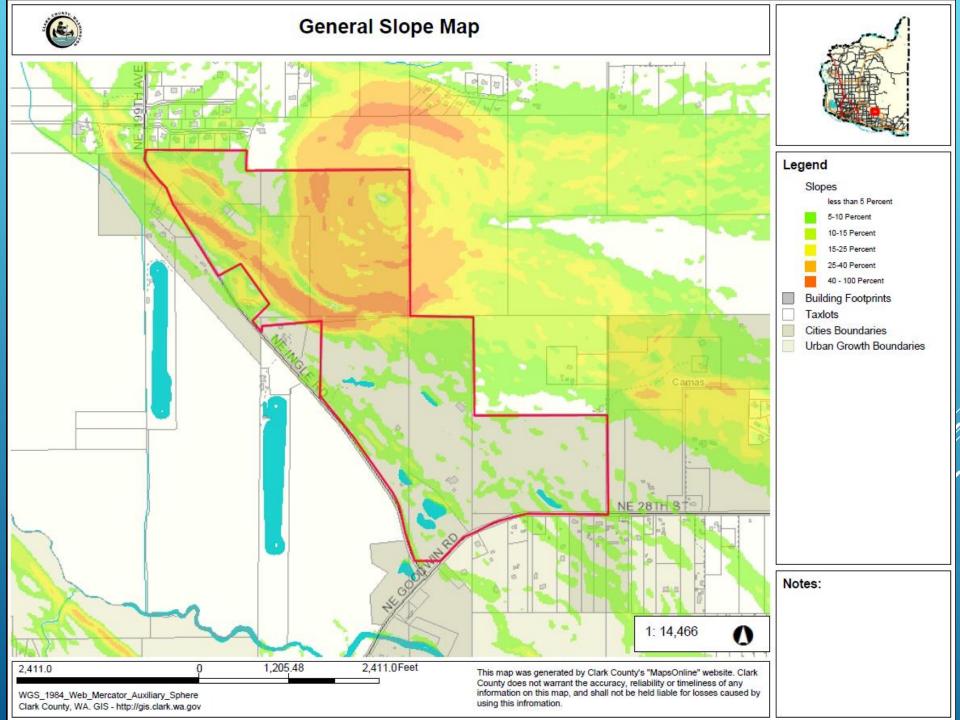

# GREEN MOUNTAIN PHASE 3 SUB17-03



- Development Agreement
  - Vesting / Predictability
  - Master Planning
  - Transportation
  - Planning Standards
  - Parks Plan
  - Tree Preservation
- PRD and Phase I Approved
  - Aug 2015
- Phase II Approved
  - ▶ June 2017

### PROJECT BACKGROUND

WGS\_1984\_Web\_Mercator\_Auxiliary\_Sphere

Clark County, WA. GIS - http://gis.clark.wa.gov

#### **Zoning Map**



using this infromation.





#### Notes:





SITE LOCATION



















Land Planning Landscape Architecture

SCALE: AS NOTED DESIGNED BY: WFH DRAWN BY: SH CHECKED BY: WFH



WILLIAM F. HORNING

L OPEN SPACE, PARK & LANDSCAPE MASTER MOUNTAIN LAND, LLC.

of



## Questions?