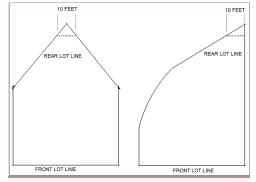

"Lot line" means the property line bounding a lot.

Lot Line, Front. "Front lot line" means, in the case of an interior lot, the lot line separating the lot from a street other than an alley, and in the case of a corner lot, the shortest lot line separating the lot from a street other than an alley. See Figure 18.03-8.

Figure 18.03-8 Yard and Lot Lines (2 of 2)