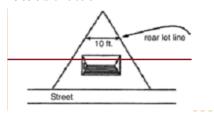

Lot Line, Rear. "Rear lot line" means a lot line which is opposite and most distant from the front lot line. In the case of an<u>\_triangular or</u> irregular shaped lot<u>a</u> a line ten feet in length within the lot parallel to and at the maximum distancemost distant from the front lot line shall be considered the rear lot line for purposes of determining required setbacks. See Figures 18.03-6 and 18.03-8.

Figure 18.03-6 Rear Lot Line in the Case of a Triangularan Irregular Lot

**Commented [SF2]:** Net acreage is a more widely used term, although they are interchangeable. The use of the term "net" instead of "developed" is being proposed within the dimension tables.