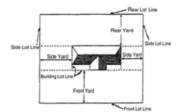

"Lot line" means the property line bounding a lot.

Lot Line, Front. "Front lot line" means, in the case of an interior lot, the lot line separating the lot from a street other than an alley, and in the case of a corner lot, the shortest lot line separating the lot from a street other than an alley. See Figure 18.03-8.

Lot Line, Rear. "Rear lot line" means a lot line which is opposite and most distant from the front lot line. In the case of an<u>\_triangular or</u> irregular shaped lot<u>a</u> a line ten feet in length within the lot parallel to and at the maximum distancemost distant from the front lot line shall be considered the rear lot line for purposes of determining required setbacks. See Figures 18.03-6 and 18.03-8.

Figure 18.03-8 Yard and Lot Lines (2 of 2)