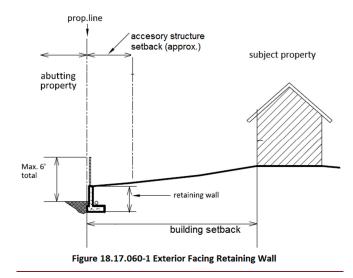

ning wall to relieve build-up of water pressure.

Commented [SF27]: Moved measurement to "C" above.

- C. Exterior Facing Retaining Walls are those walls that are supporting fill. The exposed side is facing the neighboring property or right-of-way and the fill side is within the subject property. (Refer to Figure 18.17.060 1 Exterior Facing Retaining Walls).
  - a. When fence is atop the retaining wall, then the total height of wall and fence shall not exceed 42" (front yard) or 6'-0" (side and rear yards), or setback a distance of one foot for every foot in height of fence in excess of allowed height.
  - b. When retaining wall is over 30" above grade, then guards are required if on the property line.
  - c. Retaining walls over 6'-0" in height will be subject to Design Review approval.



- D. Interior Facing Retaining Walls are those walls that are supporting cuts. The fill side of the retaining wall is facing the neighboring property and the exposed side is facing the subject property. (Refer to Figure 18.17.060 2 Interior Facing Retaining Walls)
  - a. When fence is atop the retaining wall, then the total height of fence shall not exceed 42" (front) or 6'-0" (side and rear) depending on location, unless fence meets setbacks.
  - b. When retaining wall is over 30" above grade, then guards are required if on the property line.



Figure 18.17.060-2 Interior Facing Retaining Wall

A.Where a retaining wall protects a cut below the natural grade and is located within a required yard, such retaining wall may be topped by a fence or wall of the same height that would otherwis