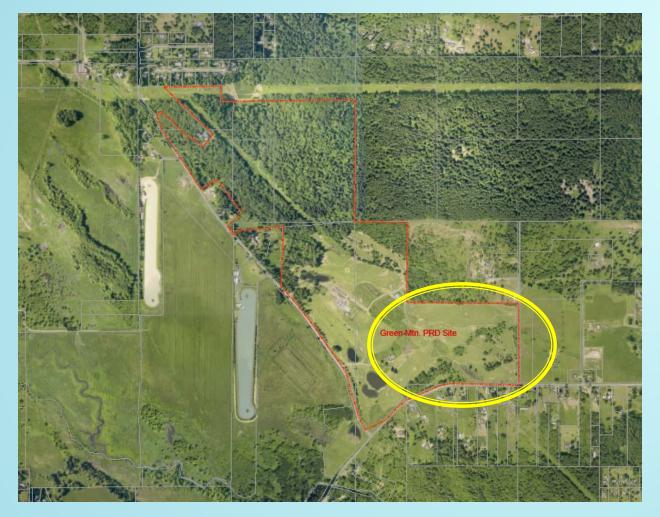

NE Corner of NE Goodwin Rd. and NE Ingle Rd.

WGS\_1984\_Web\_Mercator\_Auxiliary\_Sphere

Clark County, WA. GIS - http://gis.clark.wa.gov