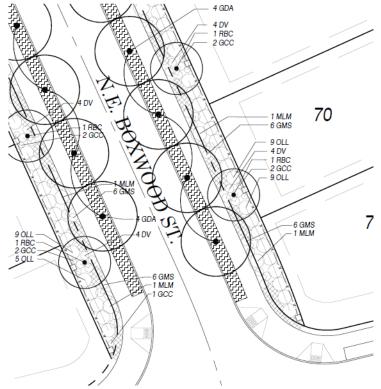

## GREEN MOUNTAIN MIXED USE PRD - PHASE 2

NE BOXWOOD STREET - CONCEPTUAL LANDSCAPE

**GRAPHIC SCALE** 

| LANDS        | SCAPE LEGEND                                                          | SIZE/COND. | SPACING  |
|--------------|-----------------------------------------------------------------------|------------|----------|
| TREES<br>GDA | Golden Desert Ash<br>Fraxinus excelsior 'Handes'                      | 1.5" CAL.  | AS SHOWN |
| RBC          | Royal Burgundy Cherry<br>Prunus serrulata 'Royal Burgundy'            | 1.5" CAL.  | AS SHOWN |
| SHRUBS<br>DV | David Viburnum<br>Viburnum davidii                                    | 3 GAL      | 3' O.C.  |
| GCC          | Wilma Goldcrest Cypress<br>Cupressus macrocarpa Wilma Goldcrest'      | 5 GAL.     | AS SHOWN |
| GMS          | Goldmound Spirea<br>Spiraea japonica 'Goldmound'                      | 2 GAL.     | 3' O.C.  |
| MLM          | Morning Light Miscanthus Grass<br>Miscanthus sinensis 'Morning Light' | 1 GAL.     | AS SHOWN |
| OLL          | Otto Luyken Laurel<br>Prunus laurocerasus 'Otto Luyken'               | 24"-30"    | 5' O.C.  |
| GROUNDCOVER  |                                                                       |            |          |
|              | Kinnikinnick<br>Arctostaphophylos uva-ursi 'Emerald Carpet'           | 1 GAL.     | 24" O.C. |
|              | Sword Fern<br>Plystichum munitum                                      | 1 GAL.     | 36" O.C. |

**Boxwood Street Landscaping** 