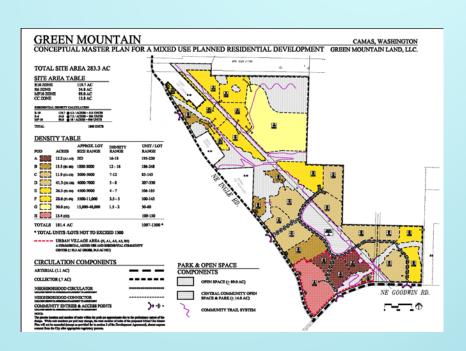

# Project Background

- Development Agreement
  - Vesting / Predictability
  - Master Planning
  - Transportation
  - Planning Standards
  - Parks Plan
  - Tree Preservation
- PRD Approval Aug 4<sup>th</sup> 2015
  - PRD Master Plan
  - Subdivision Phase 1
- Sewer

## PRD General Layout

**Approved Master Plan** 

Original Submittal for Phase 2

Revised Submittal for Phase 2