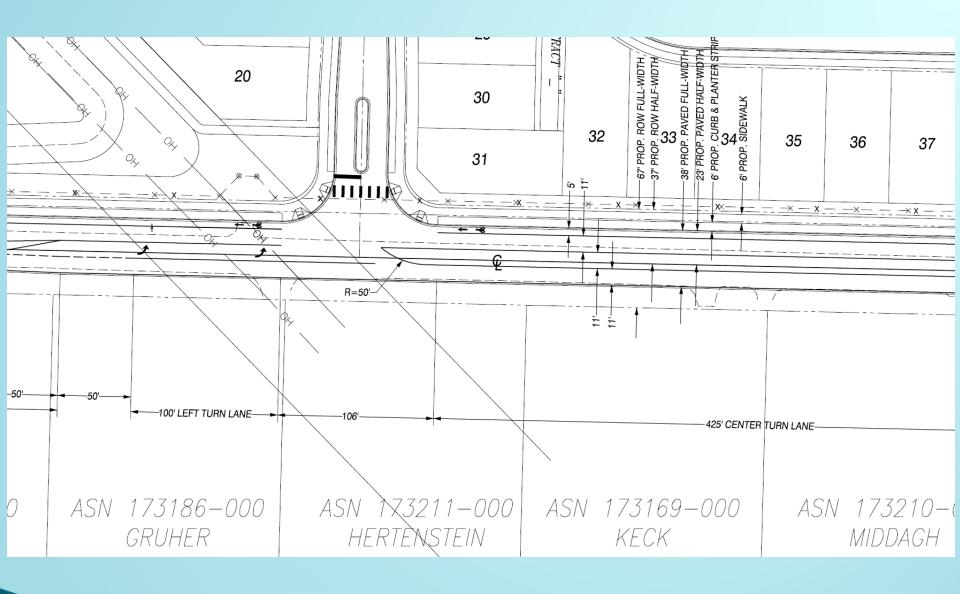

est Cypress<br>Cupressus macrocarpa Wilma Goldcrest'      | 5 GAL.     | AS SHOWN |
| GMS          | Goldmound Spirea<br>Spiraea japonica 'Goldmound'                      | 2 GAL.     | 3' O.C.  |
| MLM          | Morning Light Miscanthus Grass<br>Miscanthus sinensis 'Morning Light' | 1 GAL.     | AS SHOWN |
| OLL          | Otto Luyken Laurel<br>Prunus laurocerasus 'Otto Luyken'               | 24"-30"    | 5' O.C.  |
| GROUNDCOVER  |                                                                       |            |          |
|              | Kinnikinnick<br>Arctostaphophylos uva-ursi 'Emerald Carpet'           | 1 GAL.     | 24" O.C. |
|              | Sword Fern<br>Plystichum munitum                                      | 1 GAL.     | 36" O.C. |



**Boxwood Street Landscaping**