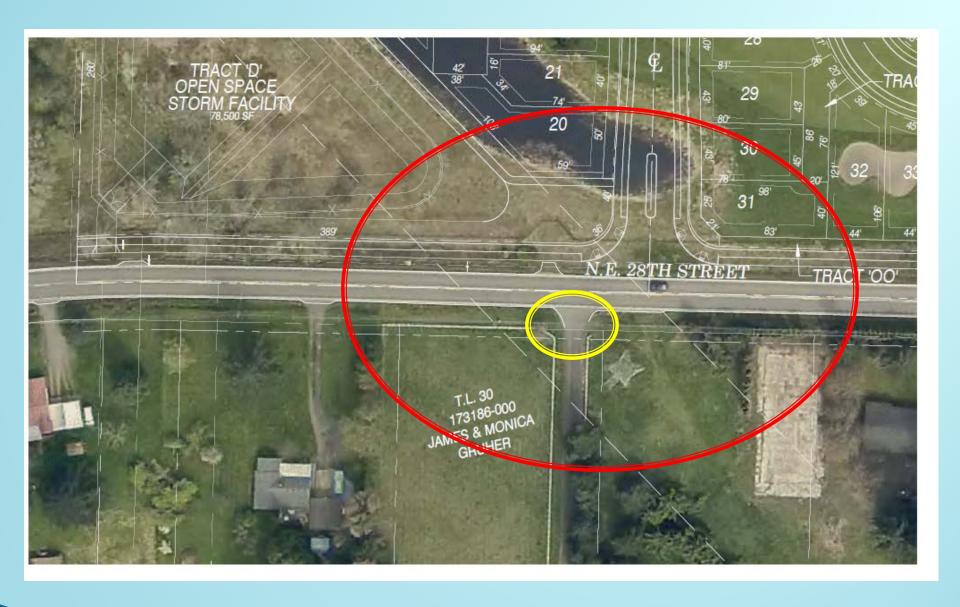

NE Corner of NE Goodwin Rd. and NE Ingle Rd.

WGS\_1984\_Web\_Mercator\_Auxiliary\_Sphere

Clark County, WA. GIS - http://gis.clark.wa.gov