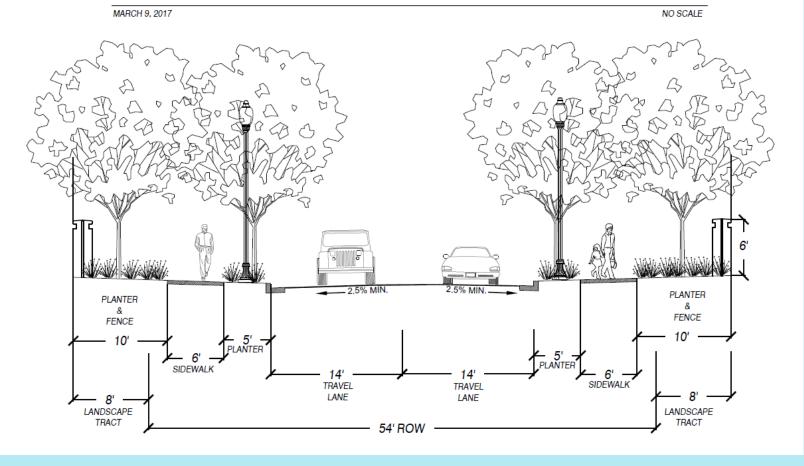

aminer Public Hearing Staff: Robert Maul, Planning Manager 5/25/2017

# Project Background

- Development Agreement
  - Vesting / Predictability
  - Master Planning
  - Transportation
  - Planning Standards
  - Parks Plan
  - Tree Preservation
- PRD Approval Aug 4<sup>th</sup> 2015
  - PRD Master Plan
  - Subdivision Phase 1
- Sewer









NE Corner of NE Goodwin Rd. and NE Ingle Rd.

WGS\_1984\_Web\_Mercator\_Auxiliary\_Sphere

Clark County, WA. GIS - http://gis.clark.wa.gov

### **Zoning Map**







#### Notes:

information on this map, and shall not be held liable for losses caused by

using this infromation.





## PRD General Layout



**Approved Master Plan** 



Original Submittal for Phase 2



Revised Submittal for Phase 2

## PHASE 2 PROPOSED STREET SECTION - BOXWOOD STREET



# **Boxwood Street**

## GREEN MOUNTAIN MIXED USE PRD - PHASE 2



NE BOXWOOD STREET - CONCEPTUAL LANDSCAPE

**GRAPHIC SCALE** 



| LANDS        | SCAPE LEGEND                                                          | SIZE/COND. | SPACING  |
|--------------|-----------------------------------------------------------------------|------------|----------|
| TREES<br>GDA | Golden Desert Ash<br>Fraxinus excelsior 'Handes'                      | 1.5" CAL.  | AS SHOWN |
| RBC          | Royal Burgundy Cherry<br>Prunus serrulata 'Royal Burgundy'            | 1.5" CAL.  | AS SHOWN |
| SHRUBS<br>DV | David Viburnum<br>Viburnum davidii                                    | 3 GAL      | 3' O.C.  |
| GCC          | Wilma Goldcrest Cypress<br>Cupressus macrocarpa Wilma Goldcrest'      | 5 GAL.     |