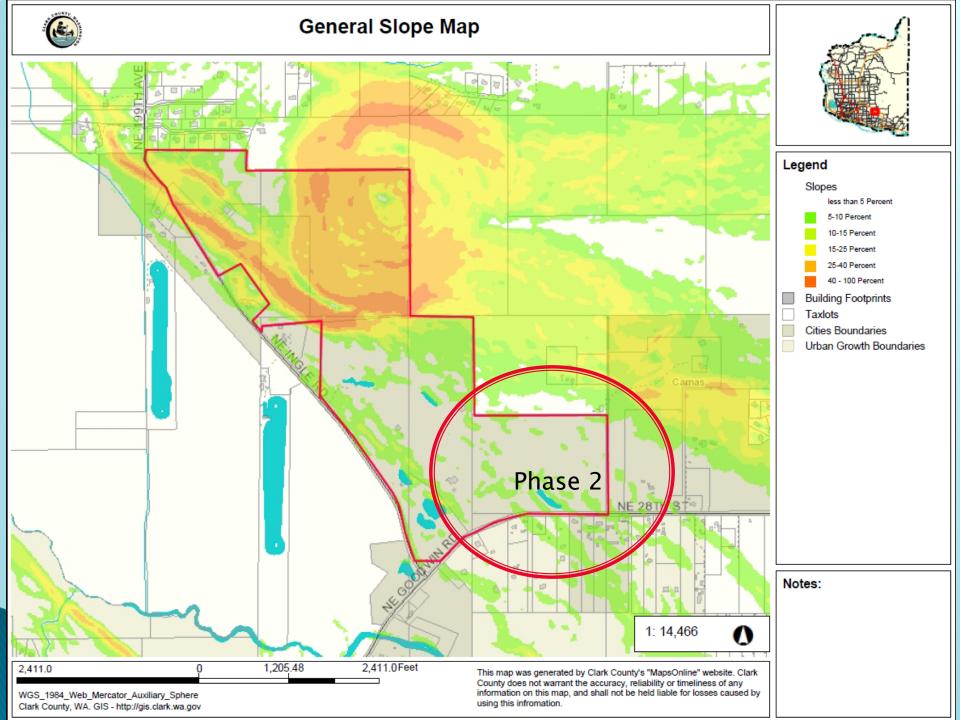

NE Corner of NE Goodwin Rd. and NE Ingle Rd.

WGS\_1984\_Web\_Mercator\_Auxiliary\_Sphere

Clark County, WA. GIS - http://gis.clark.wa.gov