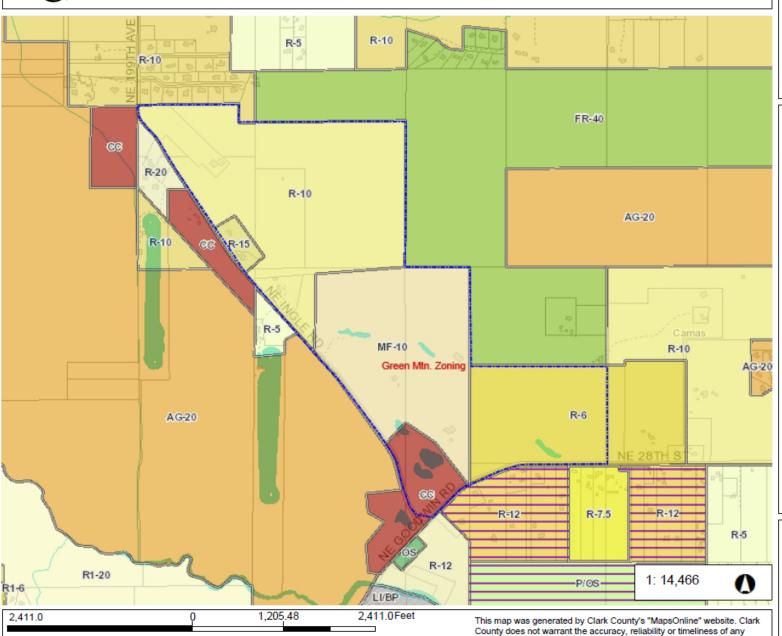

# Green Mountain Phase 2 SUB16-02

Hearing Examiner Public Hearing Staff: Robert Maul, Planning Manager 5/25/2017

# Project Background

- Development Agreement
  - Vesting / Predictability
  - Master Planning
  - Transportation
  - Planning Standards
  - Parks Plan
  - Tree Preservation
- PRD Approval Aug 4<sup>th</sup> 2015
  - PRD Master Plan
  - Subdivision Phase 1
- Sewer









NE Corner of NE Goodwin Rd. and NE Ingle Rd.

WGS\_1984\_Web\_Mercator\_Auxiliary\_Sphere

Clark County, WA. GIS - http://gis.clark.wa.gov

### **Zoning Map**







#### Notes:

information on this map, and shall not be held liable for losses caused by

using this infromation.





## PRD General Layout



**Approved Master Plan** 



Original Submittal for Phase 2



Revised Submittal for Phase 2

## PHASE 2 PROPOSED STREET SECTION - BOXWOOD STREET



# **Boxwood Street**

## GREEN MOUNTAIN MIXED USE PRD - PHASE 2



NE BOXWOOD STREET - CONCEPTUAL LANDSCAPE

**GRAPHIC SCALE** 



| LANDS        | SCAPE LEGEND                                                          | SIZE/COND. | SPACING  |
|--------------|-----------------------------------------------------------------------|------------|----------|
| TREES<br>GDA | Golden Desert Ash<br>Fraxinus excelsior 'Handes'                      | 1.5" CAL.  | AS SHOWN |
| RBC          | Royal Burgundy