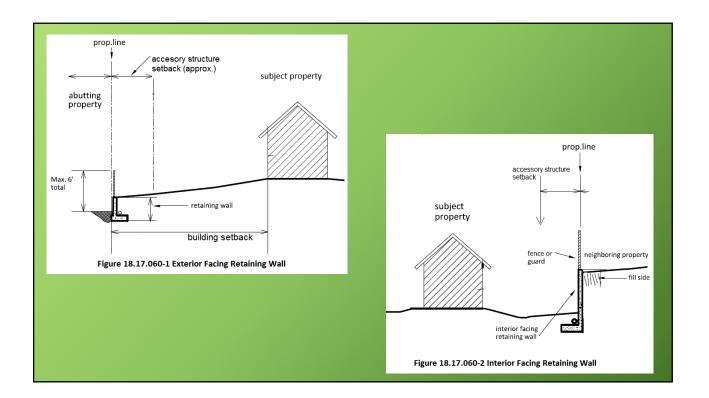

## Permitted (P) Conditional Use (C) Prohibited (X)

- Animal kennels, commercial boarding
- Cart vendors
- Food Delivery
- Duplex and "single family attached"

|          |                 |                                 | Z                        | Zoning<br>Develo                | of Lan                   | d Abu<br>Site                   |                          |                                 |                          |
|----------|-----------------|---------------------------------|--------------------------|---------------------------------|--------------------------|---------------------------------|--------------------------|---------------------------------|--------------------------|
| S.C. CAR |                 | Residen                         |                          | Com                             | mercial                  | Busin                           | ess Park                 | Indu                            | strial                   |
| 11. 9    | Uses on<br>Site | Not<br>Separated<br>by a Street | Separated<br>by a Street |
|          | Residential     | 5' L1                           | 5′ L1                    | 10′ L3                          | 10′ L2                   | 10′ L2                          | 10′ L2                   | 10' L2<br>w/F2<br>Fence         | 10′ L3                   |
|          | Commercial      | 10′ L3                          | 5′ L2                    | 5′ L1                           | 5′ L2                    | 5′ L2                           | 5′ L2                    | 10′ L3                          | 10′ L2                   |
|          | Industrial      | 10' L2 w/F2<br>Fence            | L2                       | L3                              | L2                       | 10′ L3                          | L2                       | 5′ L2                           | 5′ L1                    |