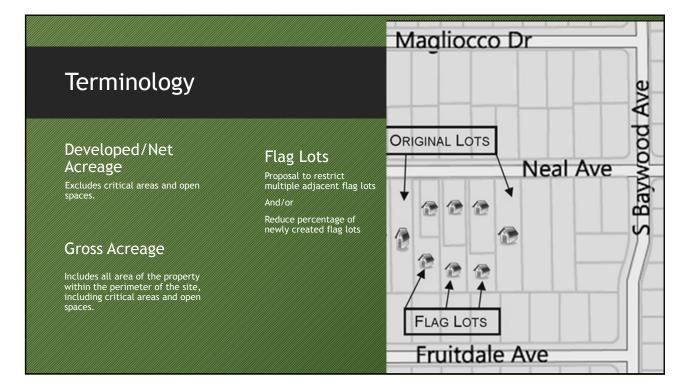

## Amendments to Title 18 Zoning

Workshop | May 16, 2017













## Permitted (P) Conditional Use (C) Prohibited (X)

- Animal kennels, commercial boarding
- Cart vendors
- Food Delivery
- Duplex and "single family attached"







|          |                 |                                 | Z                        | Zoning<br>Develo                | of Lan                   | d Abu<br>Site                   |                          |                                 |                          |
|----------|-----------------|---------------------------------|--------------------------|---------------------------------|--------------------------|---------------------------------|--------------------------|---------------------------------|--------------------------|
| S.C. CAR |                 | Residen                         |