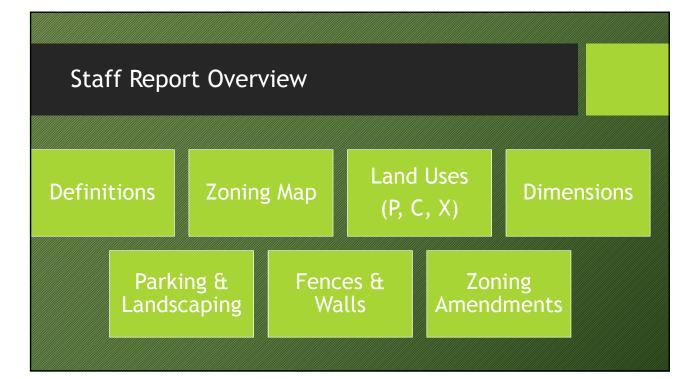

## Permitted (P) Conditional Use (C) Prohibited (X)

- Animal kennels, commercial boarding
- Cart vendors
- Food Delivery
- Duplex and "single family attached"

|          |                 |                                 | Z                        | Zoning<br>Develo                | of Lan                   | d Abu<br>Site                   |                          |                                 |                          |
|----------|-----------------|---------------------------------|--------------------------|---------------------------------|--------------------------|---------------------------------|--------------------------|---------------------------------|--------------------------|
| S.C. CAR |                 | Residen                         |                          | Com                             | mercial                  | Busin                           | ess Park                 | Indu                            | strial                   |
| 11. 9    | Uses on<br>Site | Not<br>Separated<br>by a Street | Separated<br>by a Street |
|          | Residential     | 5' L1                           | 5′ L1                    | 10′ L3                          | 10′ L2                   | 10′ L2                          | 10′ L2                   | 10' L2<br>w/F2<br>Fence         | 10′ L3                   |
|          | Commercial      | 10′ L3                          | 5′ L2                    | 5′ L1                           | 5′ L2                    | 5′ L2                           | 5′ L2                    | 10′ L3                          | 10′ L2                   |
|          | Industrial      | 10' L2 w/F2<br>Fence            | L2                       | L3                              | L2                       | 10′ L3                          | L2                       | 5′ L2                           | 5′ L1                    |