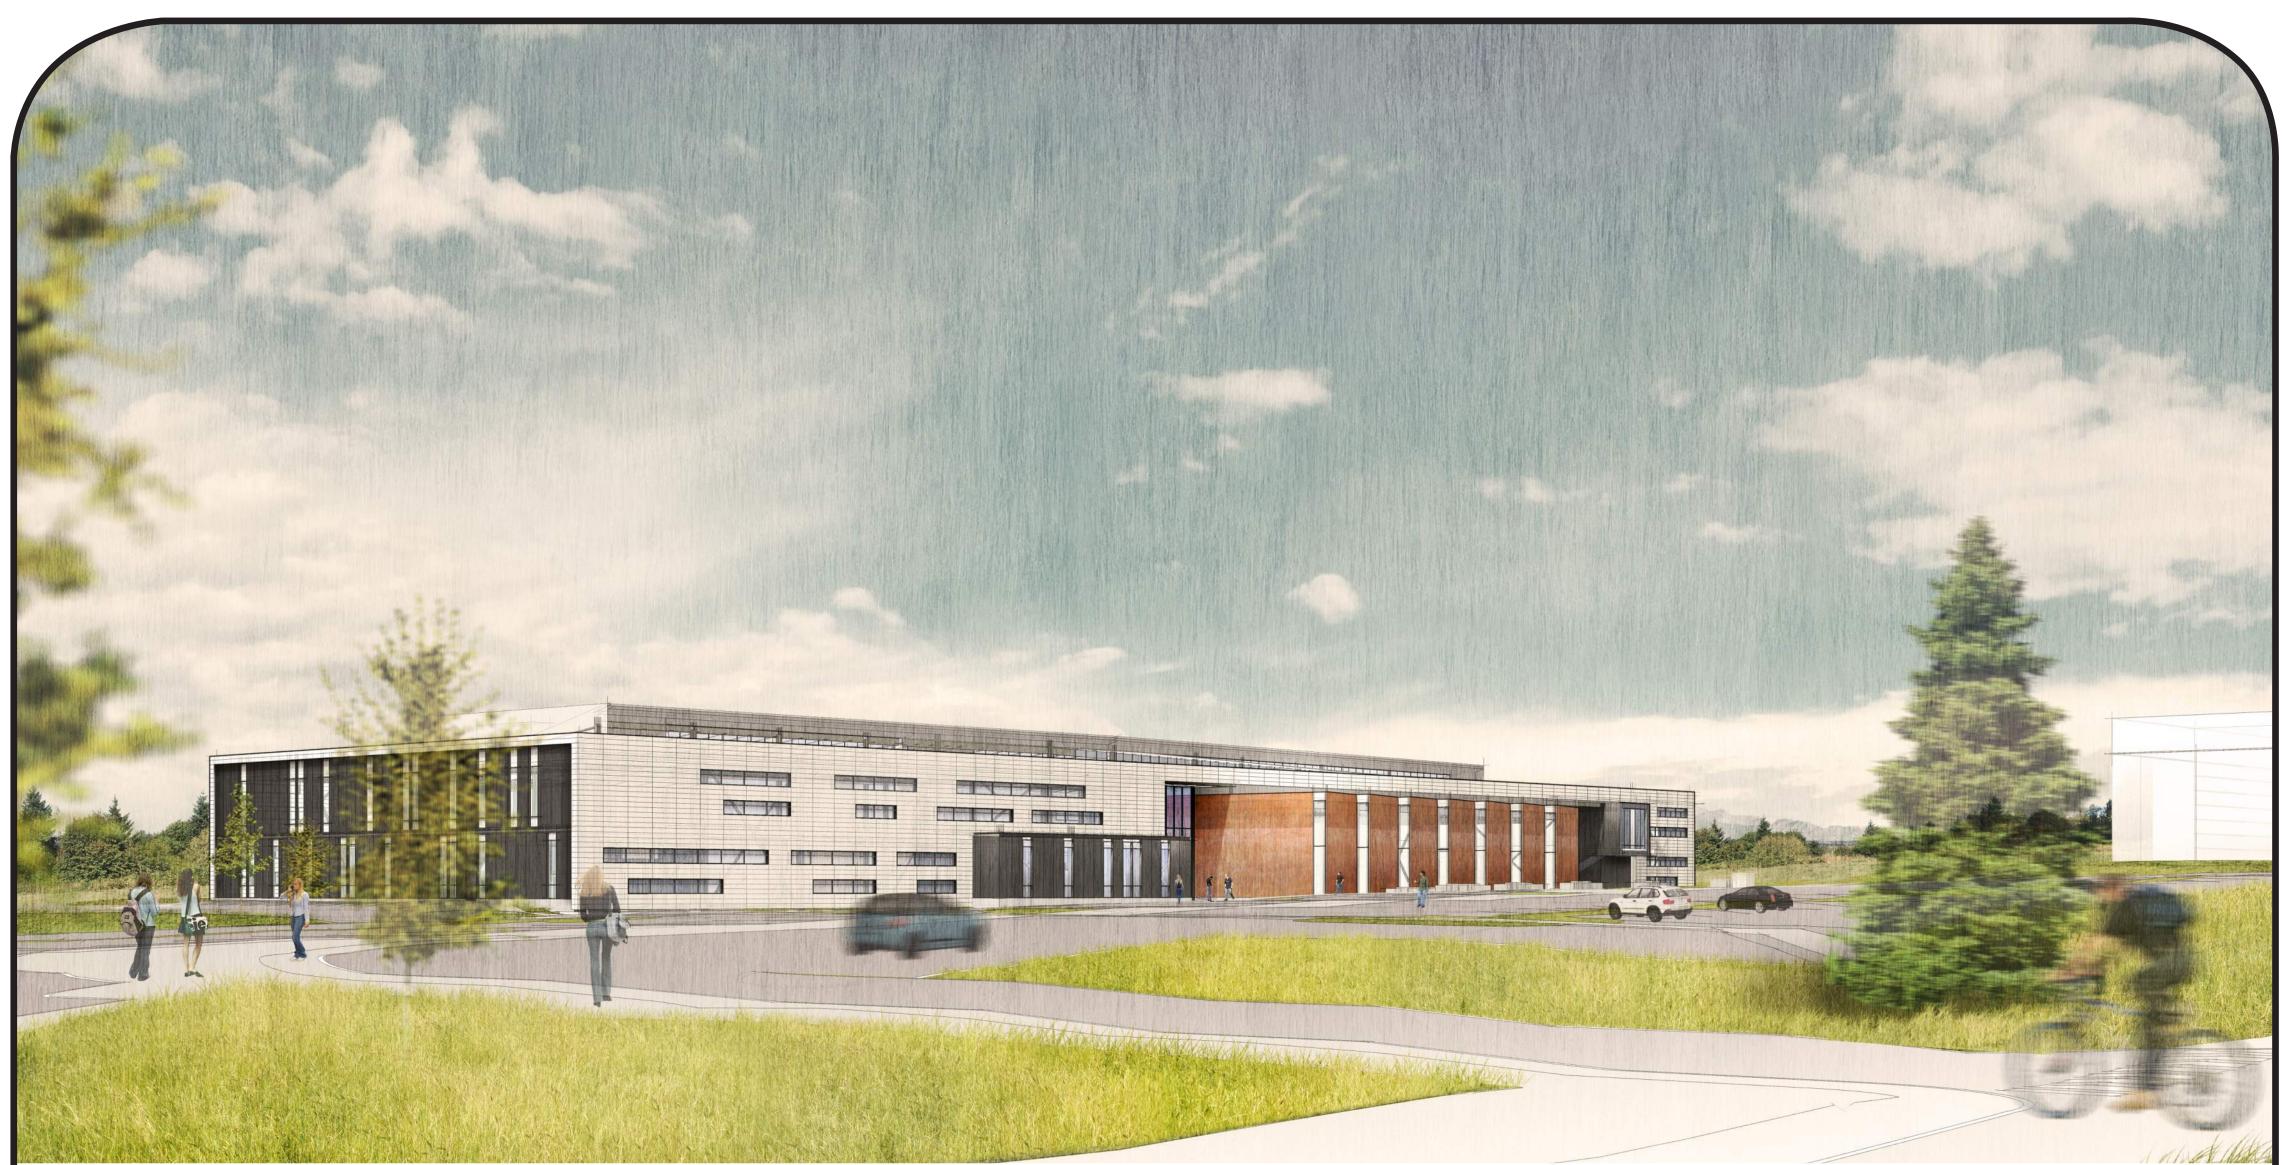

**Major Themes:**

- All spaces are learning spaces
- Highly visible, transparent, open
- Flexible, Adaptable & Multi-Use spaces now/future
- Connection to Outdoors & Outdoor Learning spaces
- Presentation everywhere
- Active and Completed Projects on display
- Equipment and Furniture play key roles
- 2-way connection to the community
- One Heavy Fabrication and multiple Medium/Light Production Labs, with a separate Digital Lab
- Non-tradition PE --> Lifelong Fitness Exploration
- Spaces for individuals, small groups and large groups Efficient, Sustainable & Healthy Design
- Food brings people together









### Site Plan

#### BASE BID

Student = 151 Staff = 93 Visitor = 24 ADA = 8 Total = 276

#### BASE BID + ADD ALT. LOT

Student = 168 Staff = 110 Visitor = 24 ADA = 8Total = 310





#### Perspective looking Northeast from Access Road



#### Perspective looking North from Middle School



#### Perspective looking Southeast from Forest

## Massing / Building Organization

#### EXTERIOR MATERIALS

Glazing Concrete Panels Corrugated Metal Metal Panel Concrete







#### Floor Plans

#### PROGRAM ELEMENTS

- Administration
- HUB
- Flex Exhibition & Fitness
- Research Node
- FAB Lab
- R+D Pods
- Cores / Building Support

#### INTERIOR DESIGN

Canvas/warehouse for Student WorkProfessional Workshop









### OUTDOOR LEARNING

#### PROGRAM DESCRIPTION

- Amphitheater
- Covered Outdoor FAB Lab Work Area
- Covered Outdoor R + D Work Areas
- Learning Quad
- Play Fields