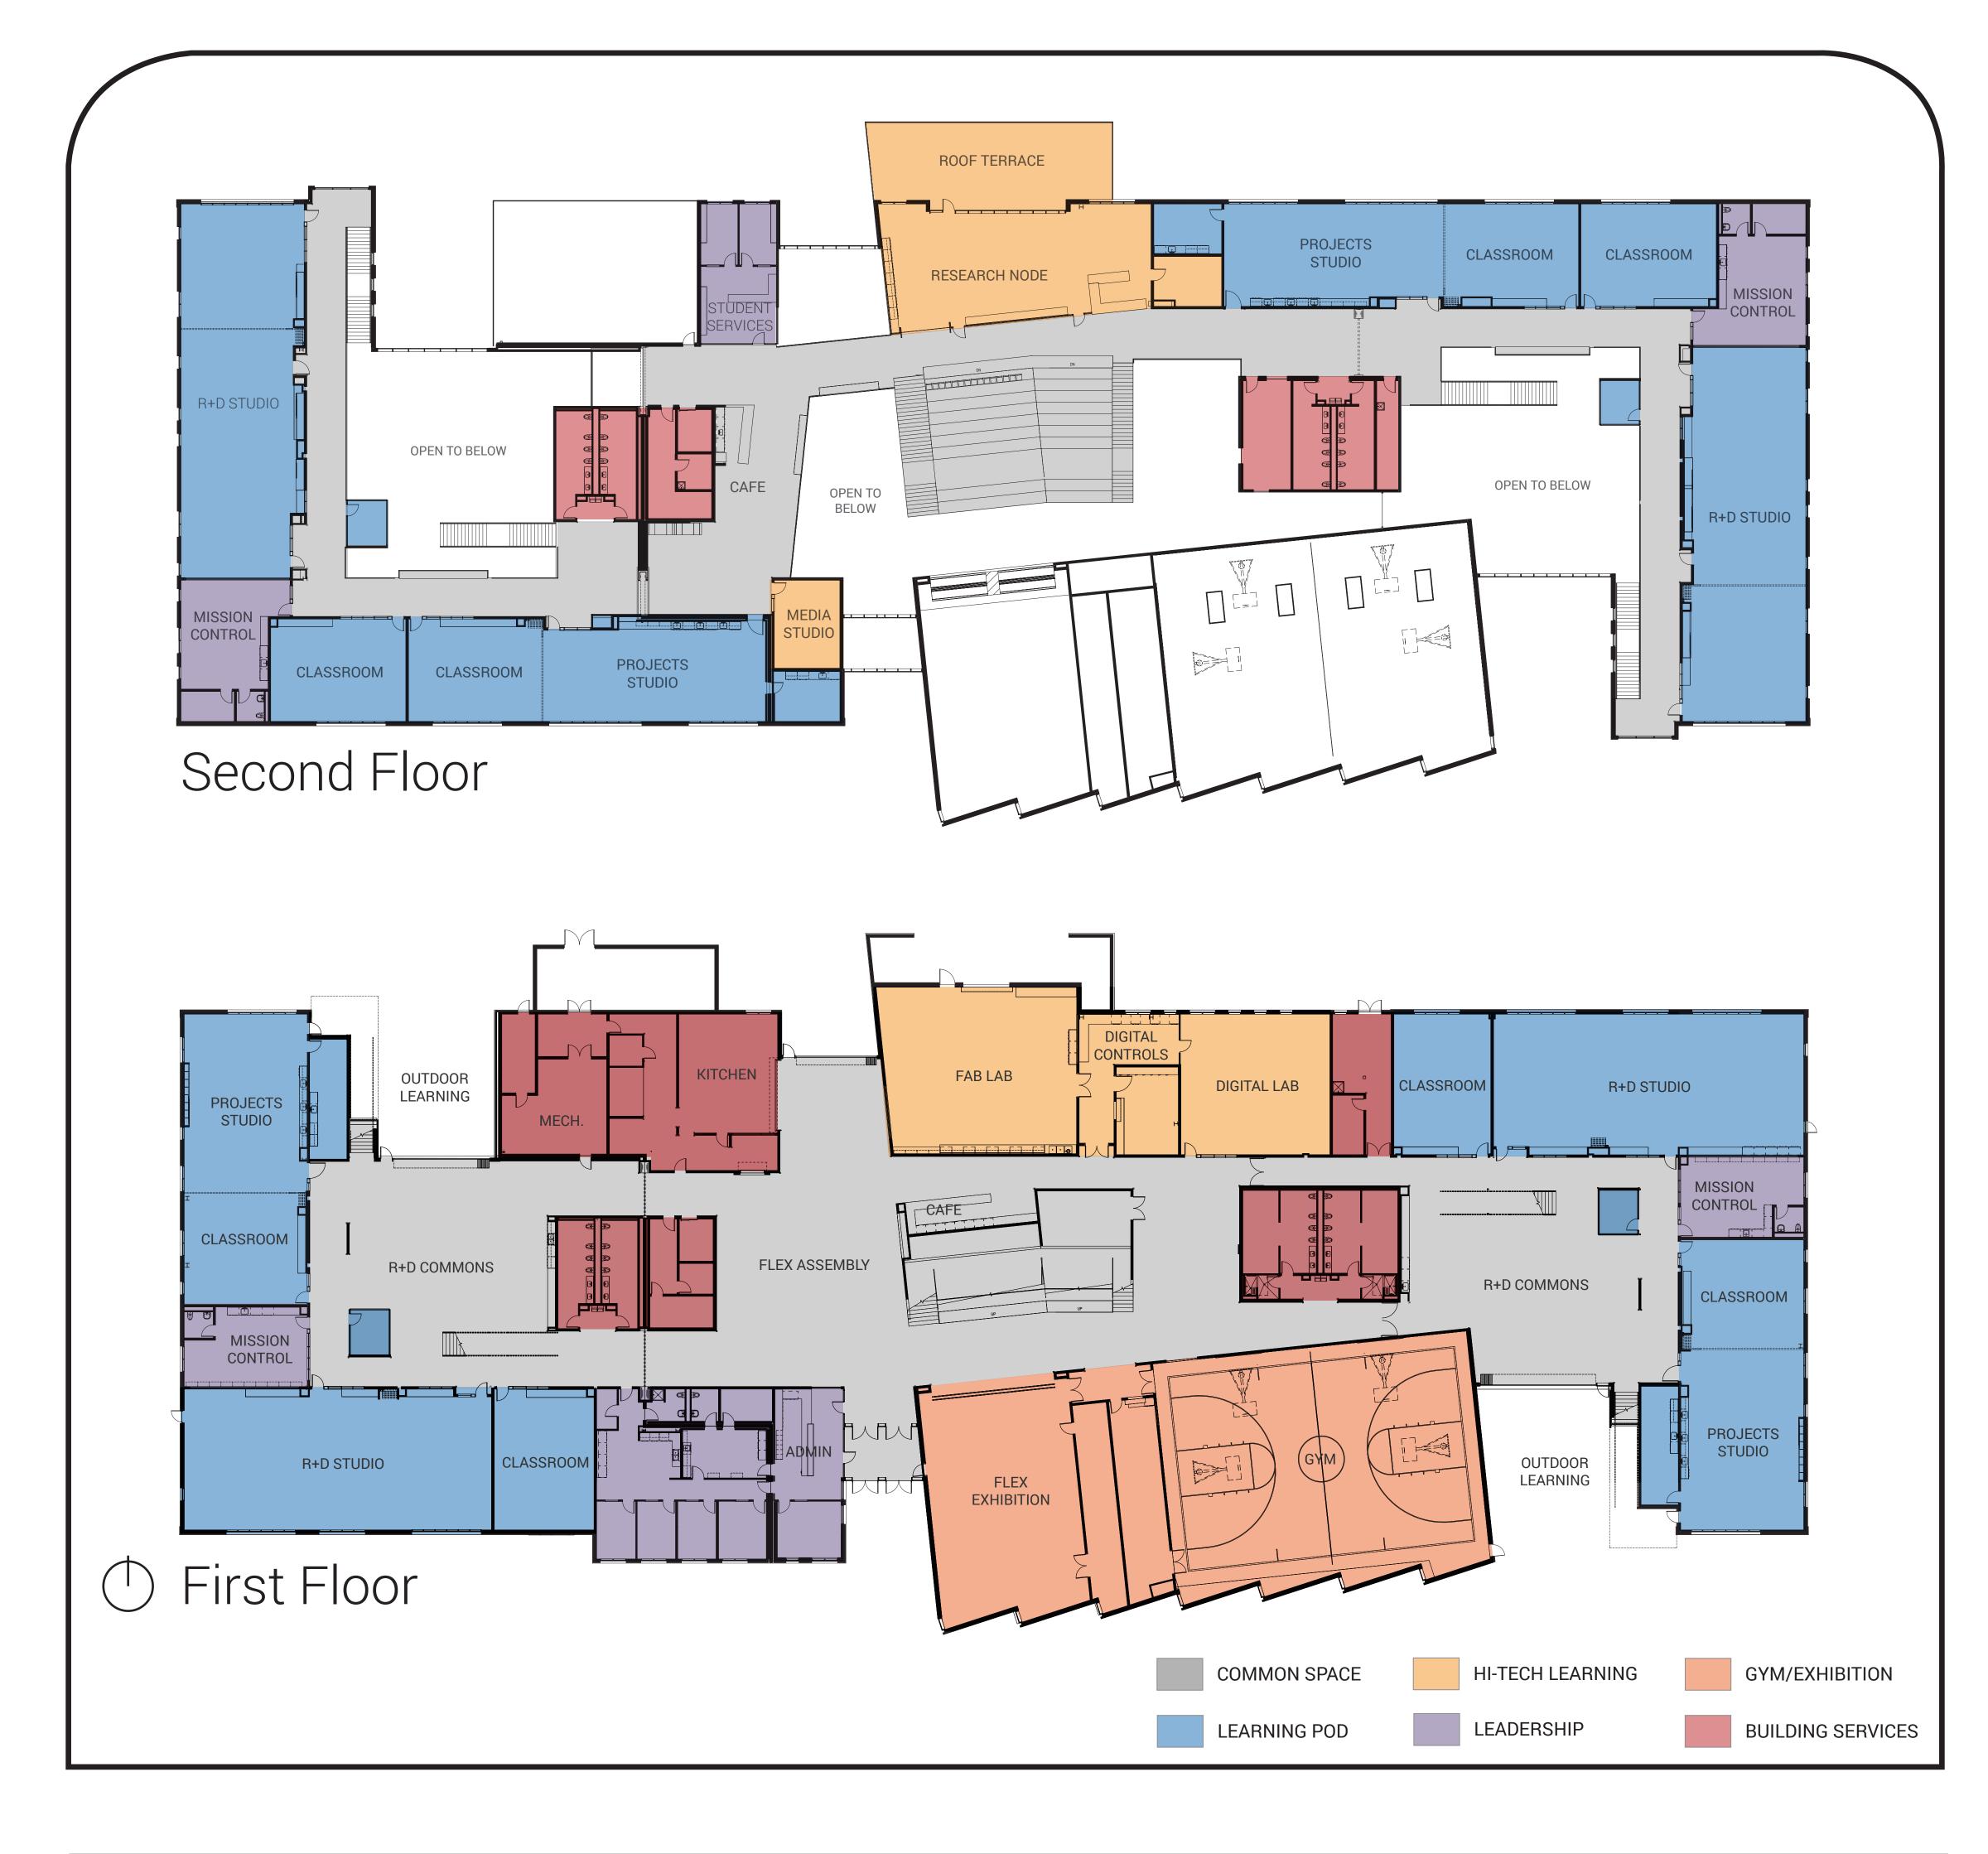

#### Floor Plans

#### PROGRAM ELEMENTS

- Administration
- HUB
- Flex Exhibition & Fitness
- Research Node
- FAB Lab
- R+D Pods
- Cores / Building Support