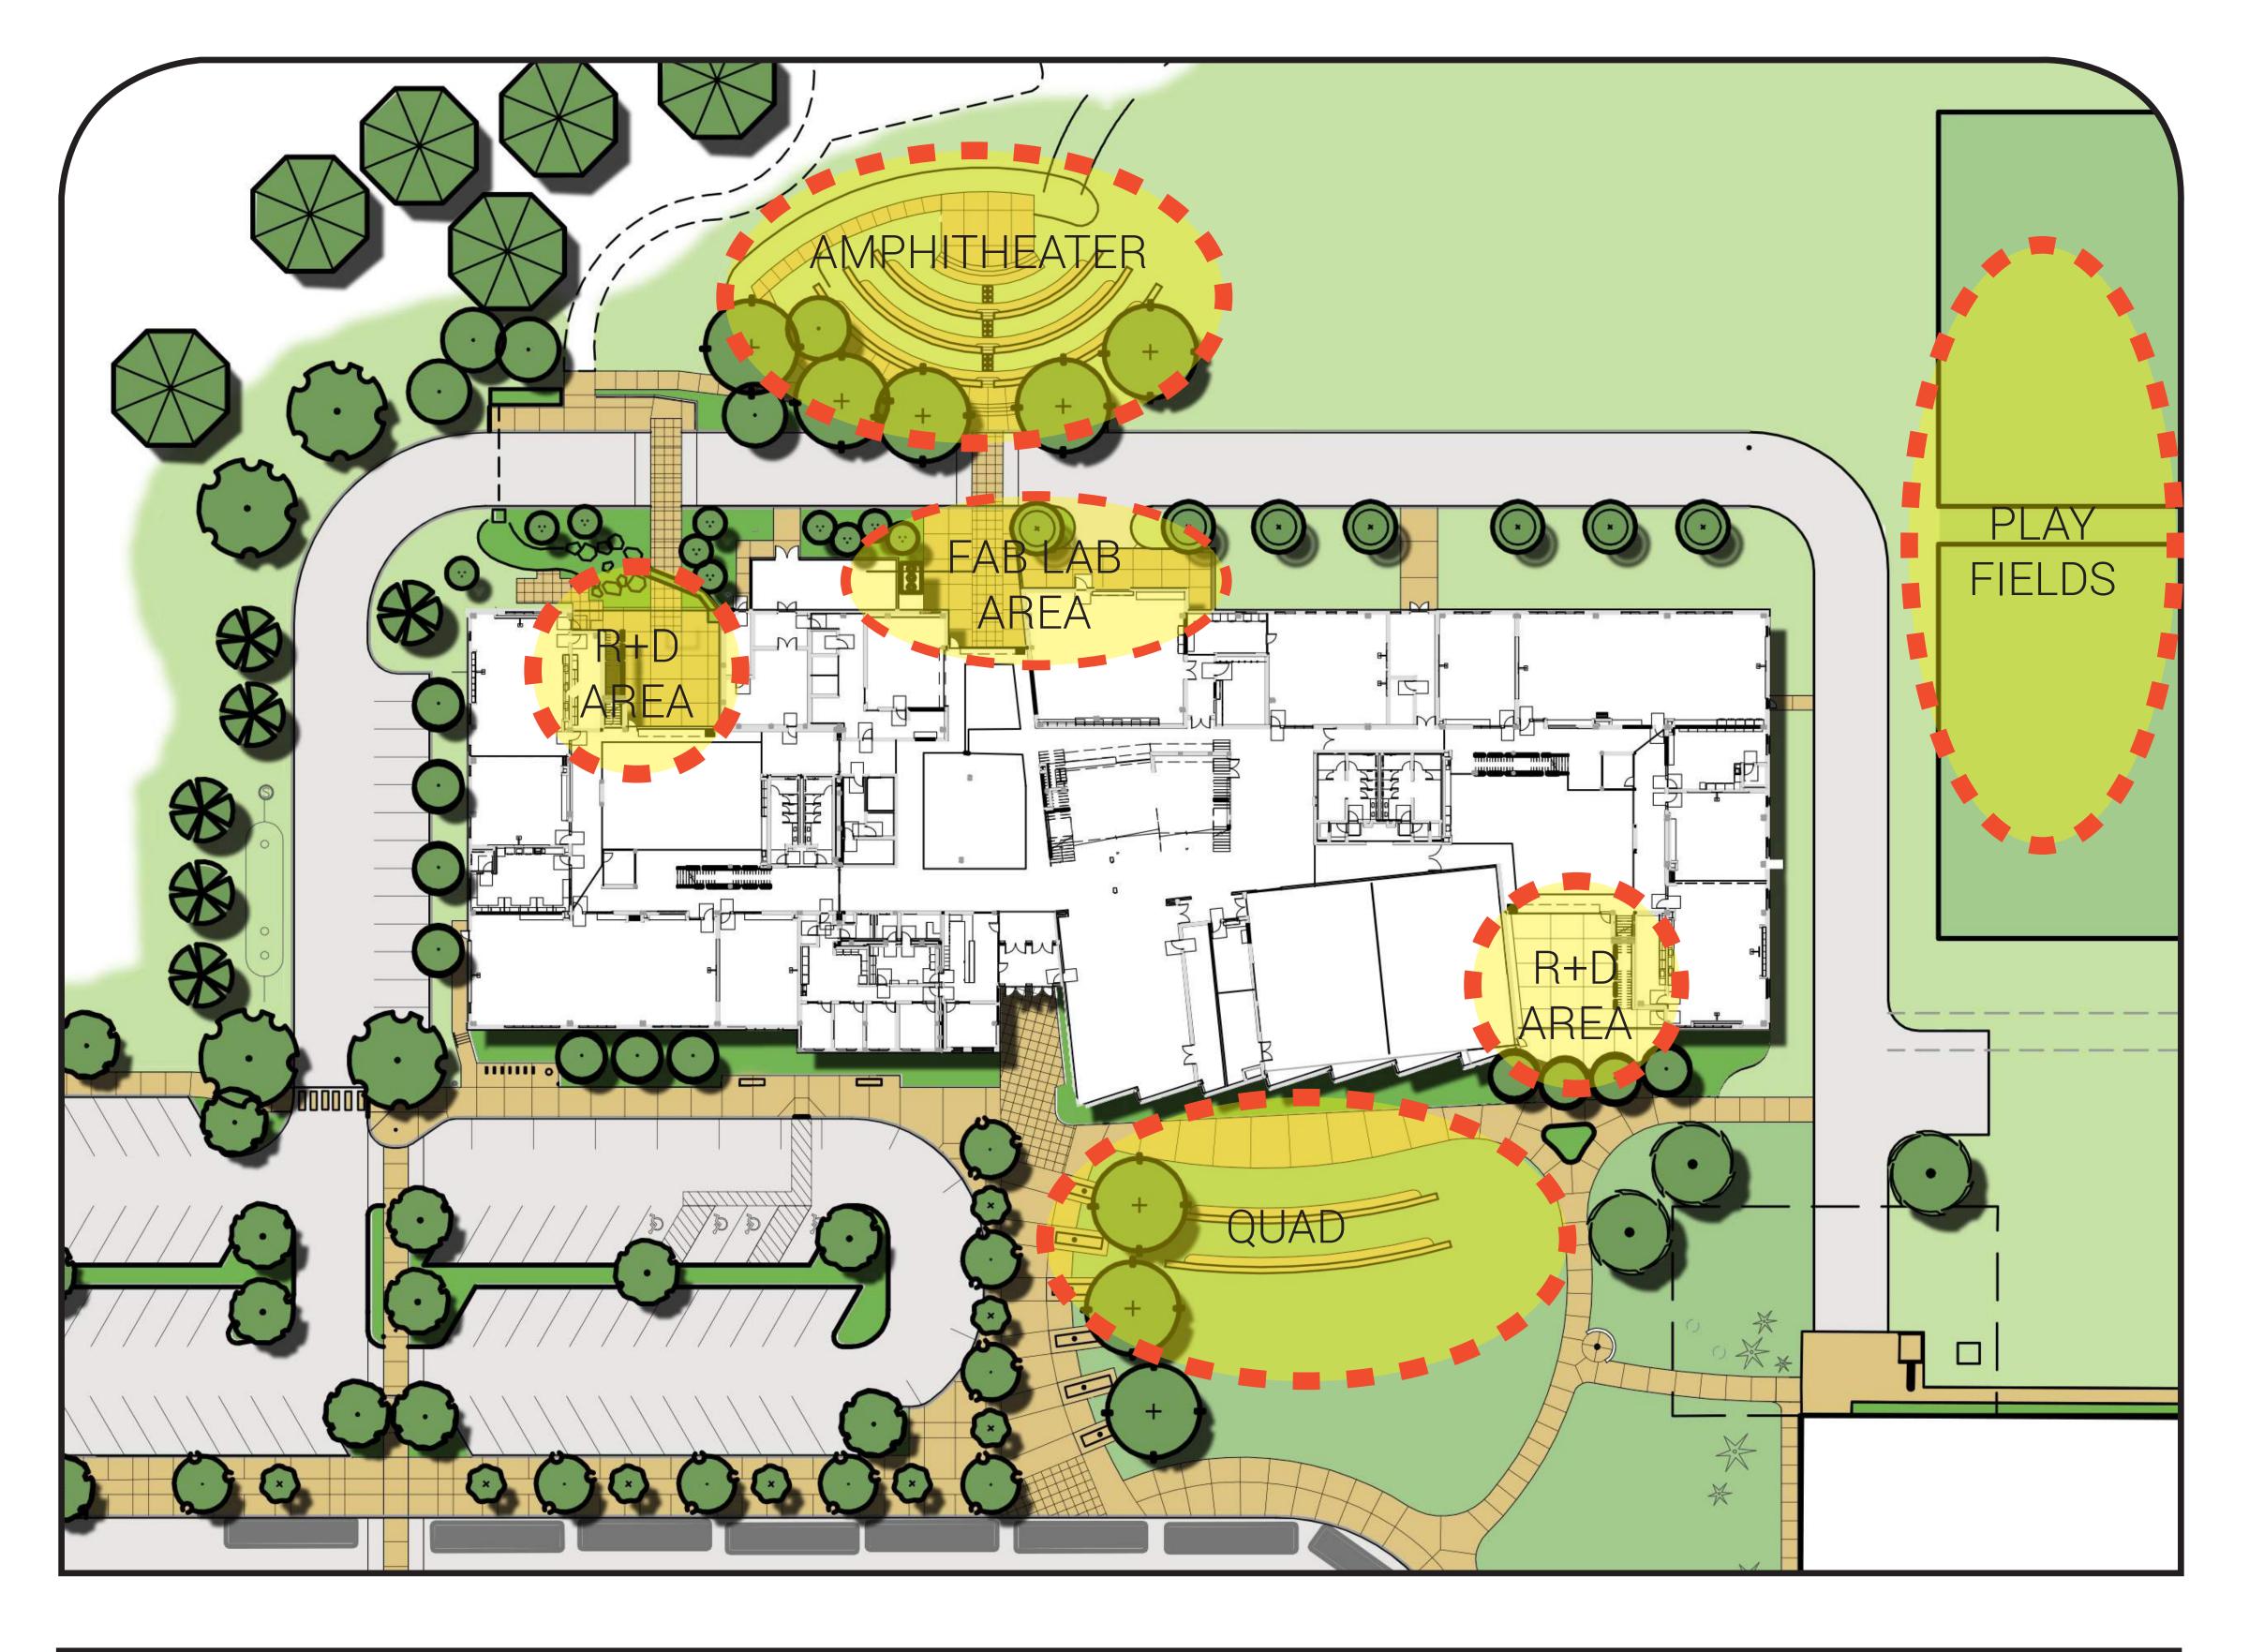

### OUTDOOR LEARNING

#### PROGRAM DESCRIPTION

- Amphitheater
- Covered Outdoor FAB Lab Work Area
- Covered Outdoor R + D Work Areas
- Learning Quad
- Play Fields