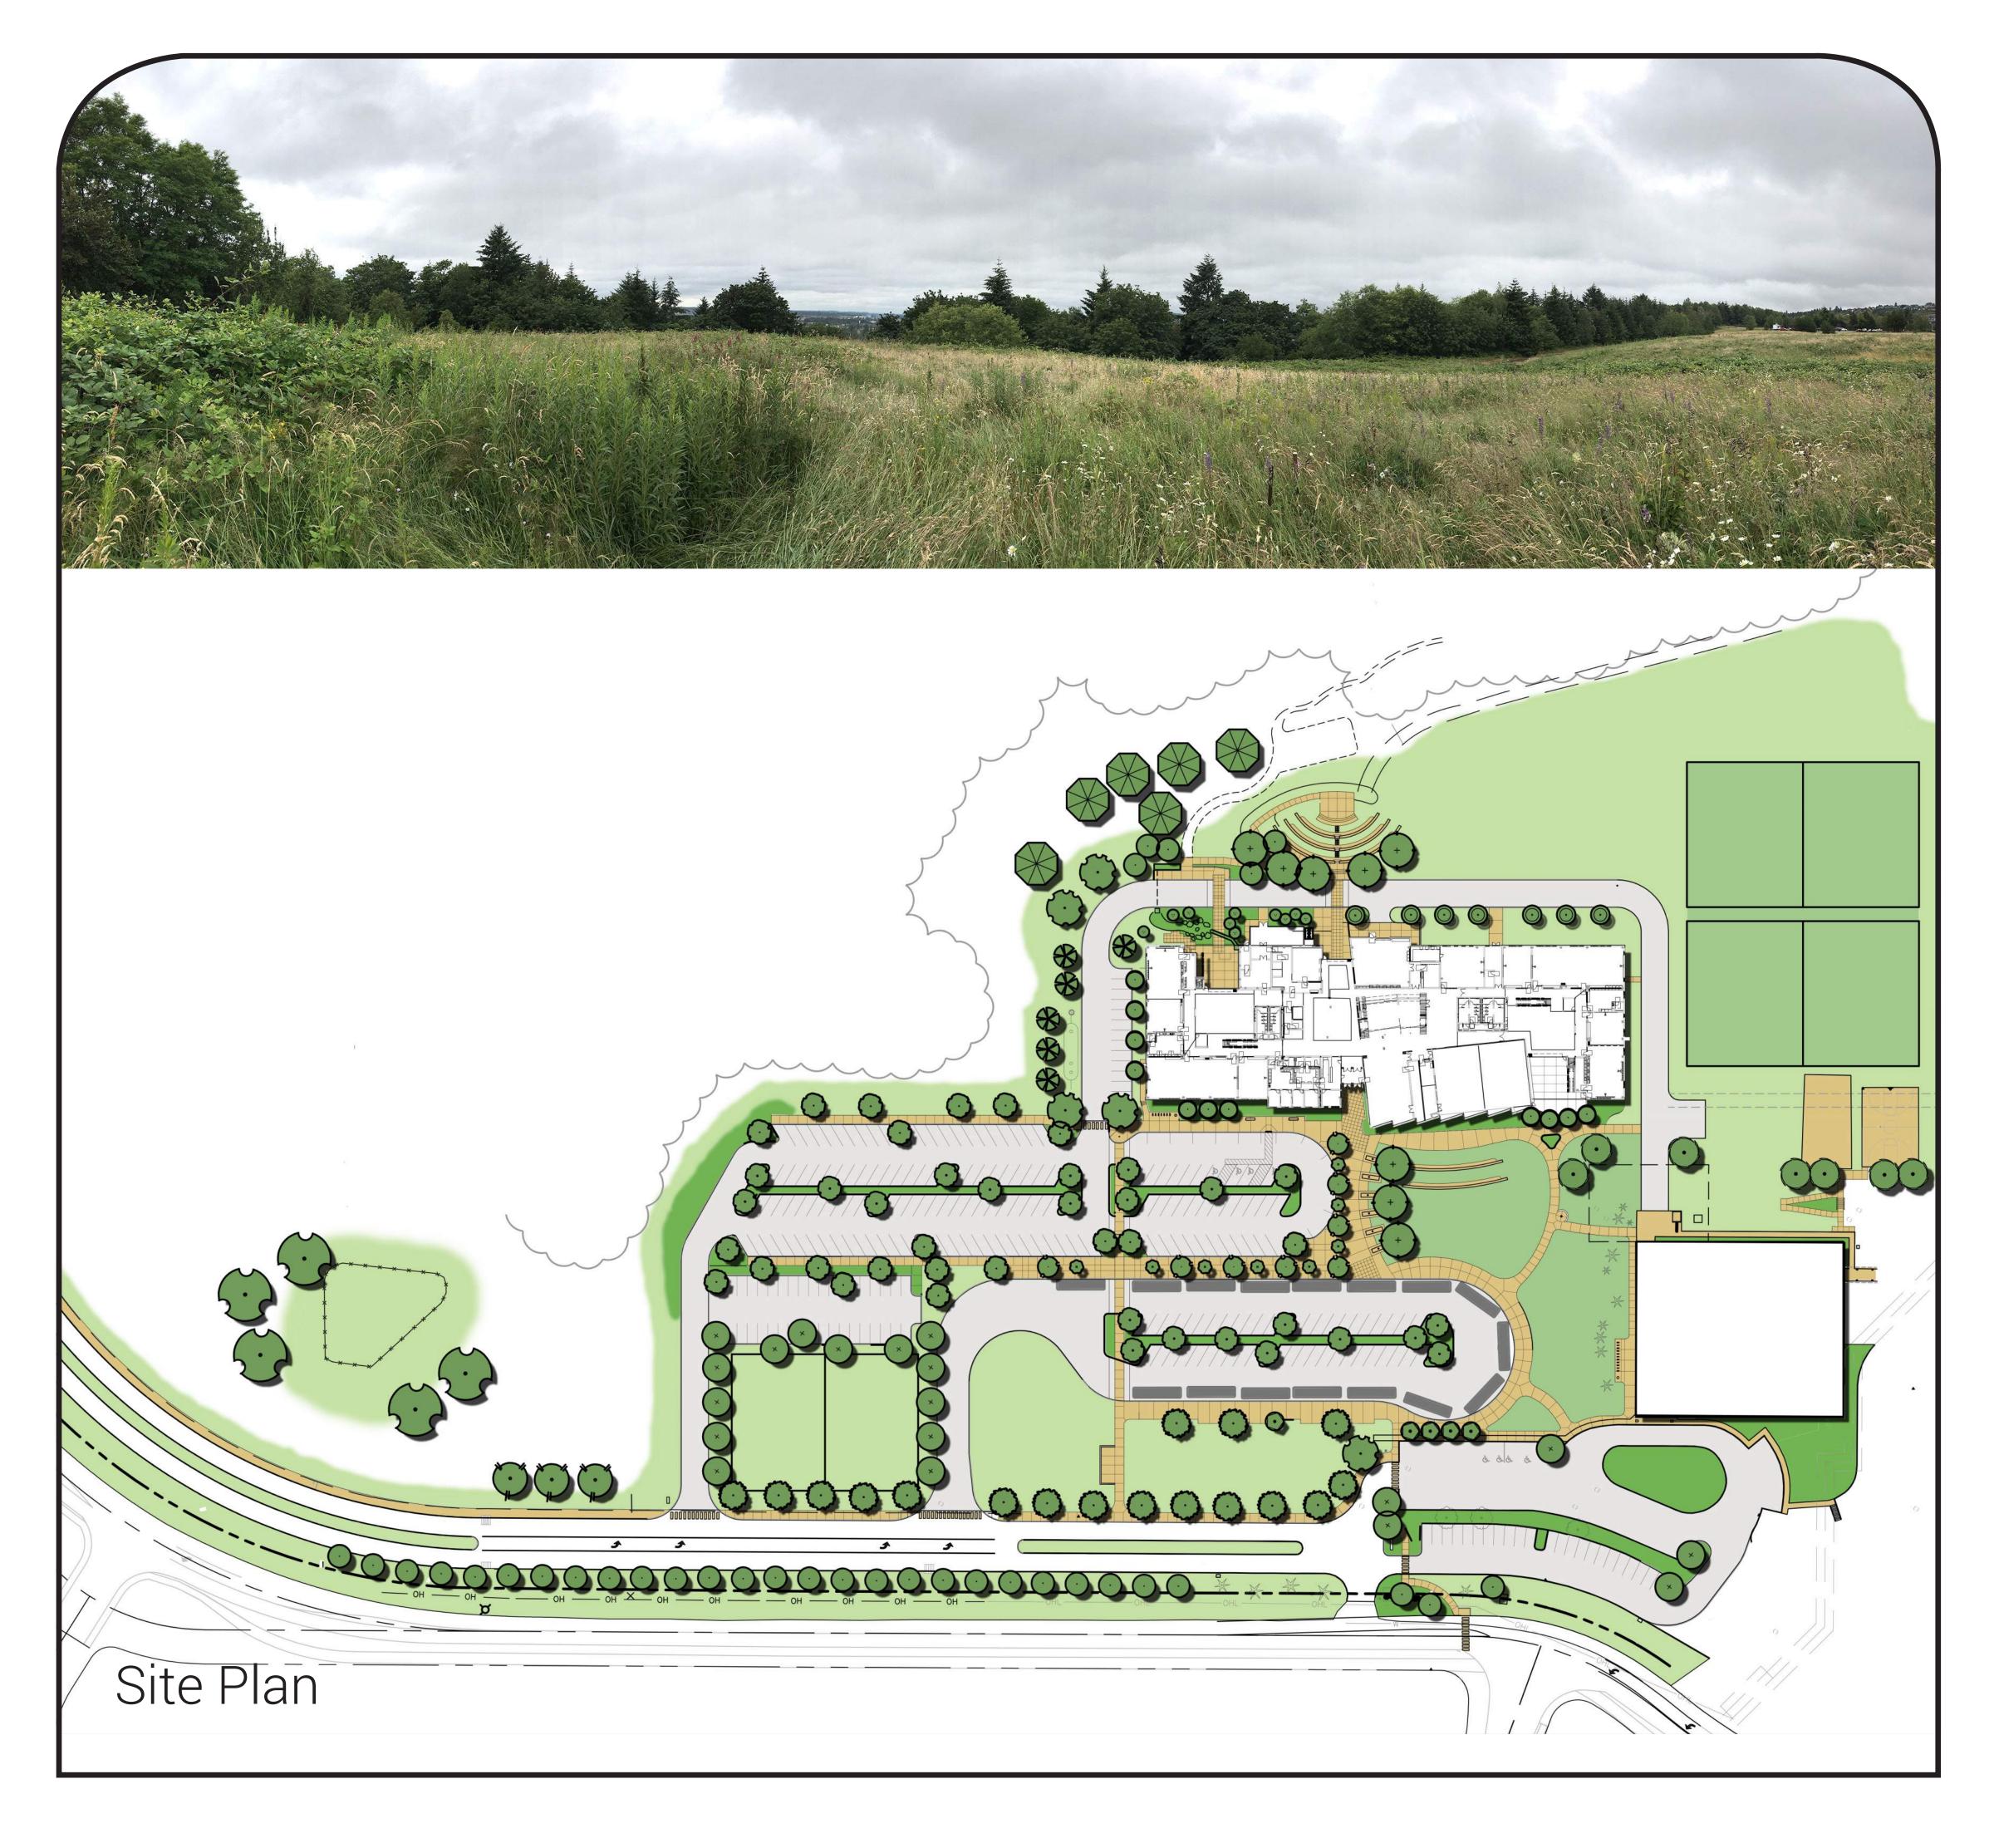

and Teacher
- Flexible and Adaptable
- Contribution to Community



# **Design Evaluation Criteria to Consider.**

- How the design supports the vision
- Value Added Design features

## **Major Themes:**

- All spaces are learning spaces
- Highly visible, transparent, open
- Flexible, Adaptable & Multi-Use spaces now/future
- Connection to Outdoors & Outdoor Learning spaces
- Presentation everywhere
- Active and Completed Projects on display
- Equipment and Furniture play key roles
- 2-way connection to the community
- One Heavy Fabrication and multiple Medium/Light Production Labs, with a separate Digital Lab
- Non-tradition PE --> Lifelong Fitness Exploration
- Spaces for individuals, small groups and large groups Efficient, Sustainable & Healthy Design
- Food brings people together









### Site Plan

#### BASE BID

Student = 151 Staff = 93 Visitor = 24 ADA = 8 Total = 276

#### BASE BID + ADD ALT. LOT

Student = 168 Staff = 110 Visitor = 24 ADA = 8Total = 310





#### Perspective looking Northeast from Access Road



#### Perspective looking North from Middle School



#### Perspective looking Southeast from Forest

## Massing / Building Organization

#### EXTERIOR MATERIALS

Glazing Concrete Panels Corrugated Metal Metal Panel Concrete







#### Floor Plans

#### PROGRAM ELEMENTS

- Administration
- HUB
- Flex Exhibition & Fitness
- Research Node
- FAB Lab
- R+D Pods
- Cores / Building Support

#### INTERIOR DESIGN

Canvas/warehouse for Student WorkProfessional Workshop









### OUTDOOR LEARNING

#### PROGRAM DESCRIPTION

- Amphitheater
- Covered Outdoor FA