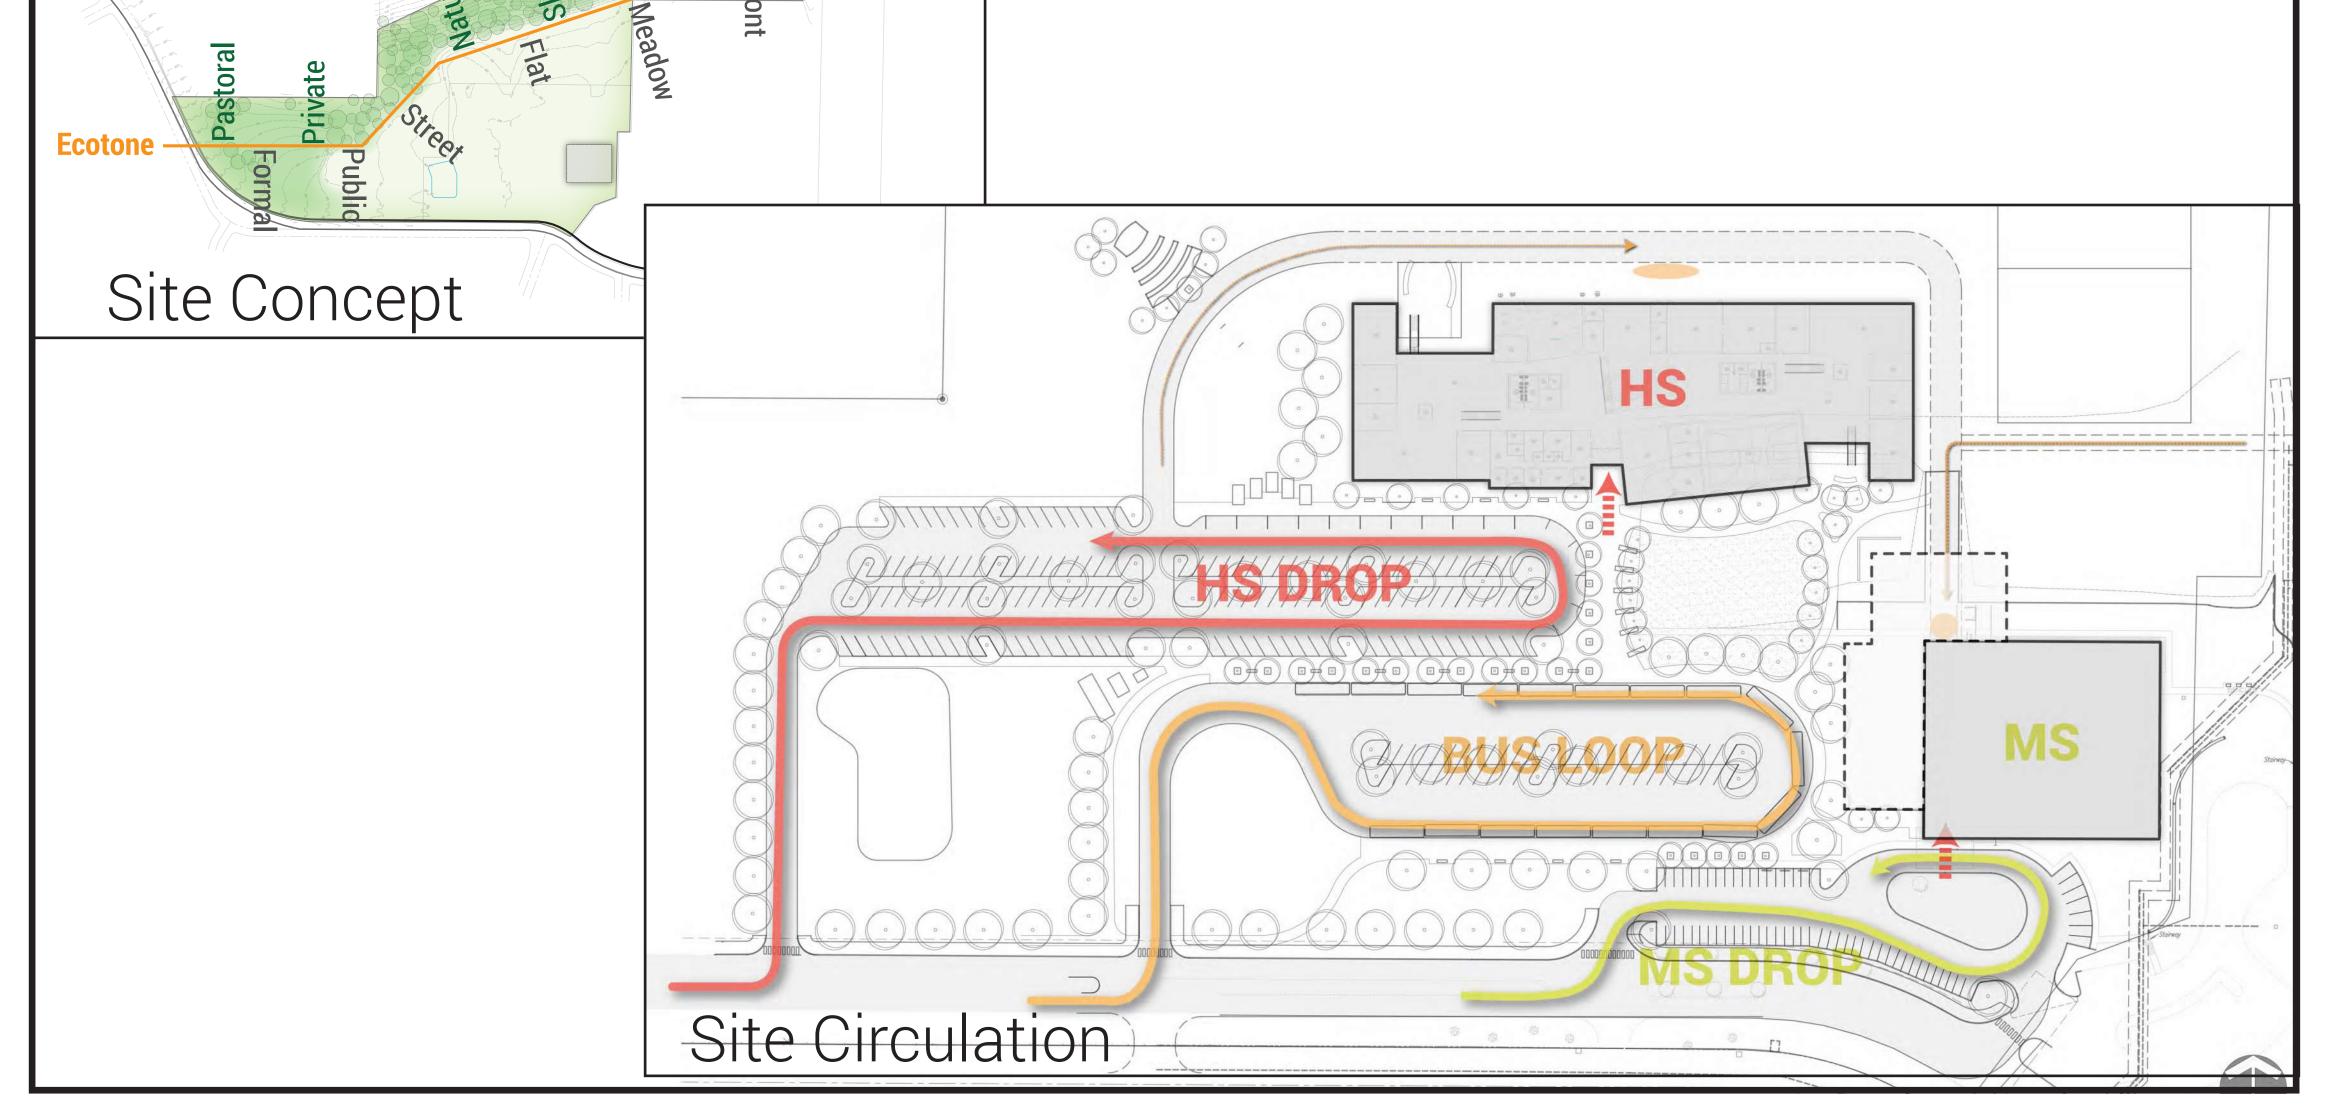

#### BASE BID

Student = 151 Staff = 93 Visitor = 24 ADA = 8 Total = 276

#### BASE BID + ADD ALT. LOT

Student = 168 Staff = 110 Visitor = 24 ADA = 8Total = 310