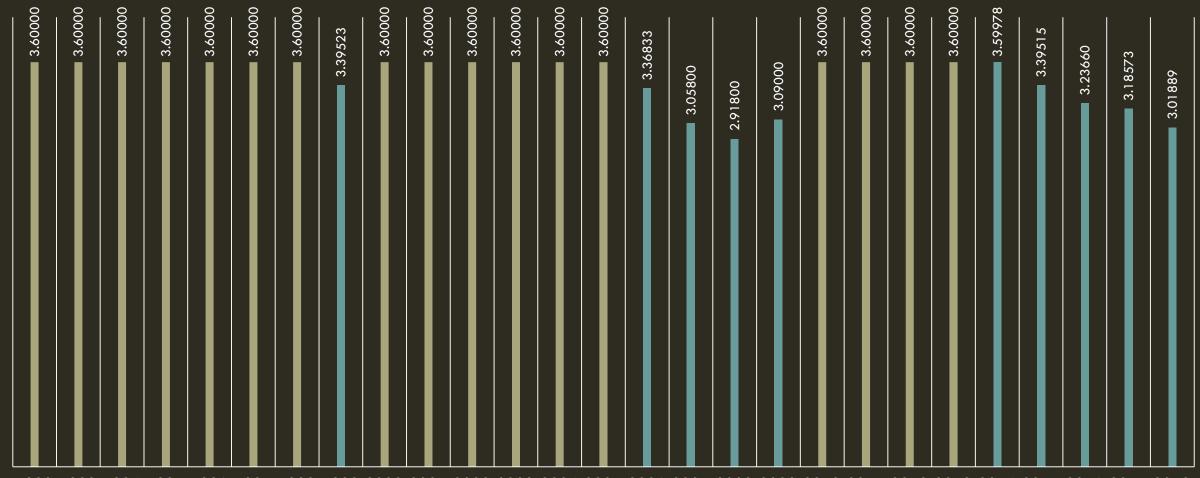

# EXAMPLES OF THE IMPACT OF \$3.60 ON THE CITY OF CAMAS BUDGET FROM 2010-CURRENT

No Cost of Living 2010-2011 for staff

2010 Mandatory 5 day unpaid leave/furlough for all Department Heads

Downsized staff through attrition

### **Property Tax**

Lower property tax by \$278,000

Results in a lower tax levy from \$3.18573 to \$3.10905

Bank the \$278,000 for "rainy day" or North Shore needs