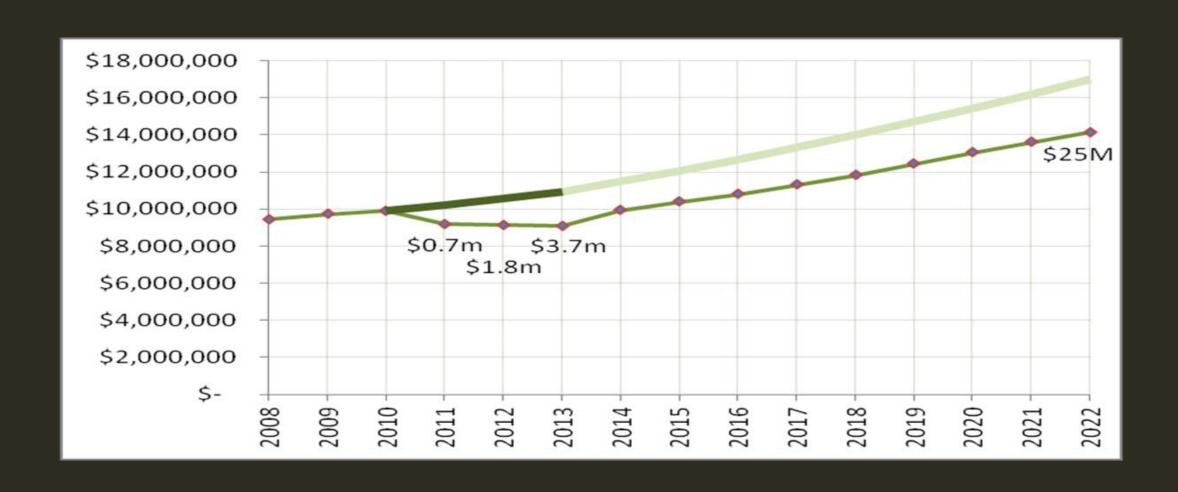

### RECESSION CONCERNS

# EXAMPLES OF THE IMPACT OF \$3.60 ON THE CITY OF CAMAS BUDGET FROM 2010-CURRENT

No Cost of Living 2010-2011 for staff

2010 Mandatory 5 day unpaid leave/furlough for all Department Heads

Downsized staff through attrition