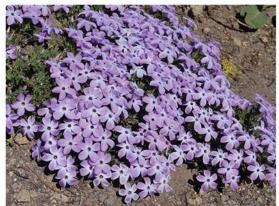

Tall Oregon Grape Mahonia aquifolium 5-8 Feet Tall / 3 Feet Wide Native



Dwarf Redtwig Dogwood Cornus sericea Kelseyi 24-30 Inches Tall / Wide Native



Licorice Fern
Polypodium glycyrrhiza
6-12 Inches Tall / 12 Inches Wide
Native



Vine Maple Acer circinatum 25-30 Feet Tall / 20 Feet Wide Native



Salal Gaultheria shallon 1-6 Feet Tall / 5 Feet Wide Native



Low Oregon Grape Mahonia nervosa 2 Feet Tall / 4 Feet Wide Native



Deer Fern Blechnum spicant 3 Feet Tall / 2 Feet Wide Native



Kinnickinnick Arctostaphylos uva-ursi 5-8 Inches Tall / 24-30 Feet Spread Native



Sword Fern Polystichum munitum 2-5 Feet Tall / Wide Native



Red Flowering Currant Ribes sanguineum 4-10 Feet Tall / 5 Feet Wide Native



Evergreen Huckleberry Vaccinium ovatum 4 Feet Tall / 6 Feet Wide Native



Spreading Phlox Phlox diffusa 4 Inches Tall / 1-2 Feet Spread Native

## Pahlisch Homes Belz Place Pool Center Plant Selection