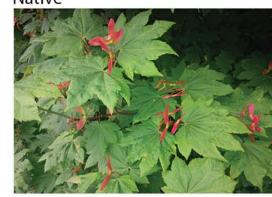

Dwarf Redtwig Dogwood Cornus sericea Kelseyi 24-30 Inches Tall / Wide Native

Licorice Fern
Polypodium glycyrrhiza
6-12 Inches Tall / 12 Inches Wide
Native

Vine Maple Acer circinatum 25-30 Feet Tall / 20 Feet Wide Native