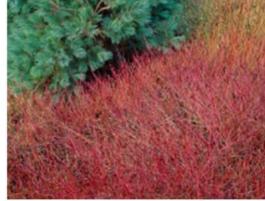

Dwarf Redtwig Dogwood Cornus sericea Kelseyi 24-30 Inches Tall / Wide Native

Licorice Fern
Polypodium glycyrrhiza
6-12 Inches Tall / 12 Inches Wide
Native

Vine Maple Acer circinatum 25-30 Feet Tall / 20 Feet Wide Native