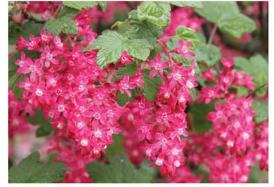

Sword Fern Polystichum munitum 2-5 Feet Tall / Wide Native

Red Flowering Currant Ribes sanguineum 4-10 Feet Tall / 5 Feet Wide Native

Evergreen Huckleberry Vaccinium ovatum 4 Feet Tall / 6 Feet Wide Native