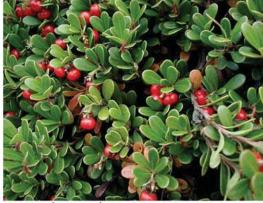

Salal Gaultheria shallon 1-6 Feet Tall / 5 Feet Wide Native

Low Oregon Grape Mahonia nervosa 2 Feet Tall / 4 Feet Wide Native

Deer Fern Blechnum spicant 3 Feet Tall / 2 Feet Wide Native

Kinnickinnick Arctostaphylos uva-ursi 5-8 Inches Tall / 24-30 Feet Spread Native