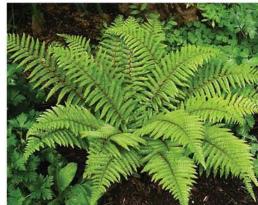

Sword Fern Polystichum munitum 2-5 Feet Tall / Wide Native

Red Flowering Currant Ribes sanguineum 4-10 Feet Tall / 5 Feet Wide Native

Evergreen Huckleberry Vaccinium ovatum 4 Feet Tall / 6 Feet Wide Native