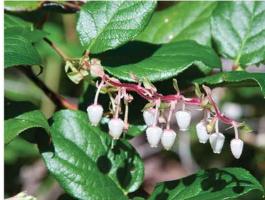

Salal Gaultheria shallon 1-6 Feet Tall / 5 Feet Wide Native

Low Oregon Grape Mahonia nervosa 2 Feet Tall / 4 Feet Wide Native

Deer Fern Blechnum spicant 3 Feet Tall / 2 Feet Wide Native

Kinnickinnick Arctostaphylos uva-ursi 5-8 Inches Tall / 24-30 Feet Spread Native