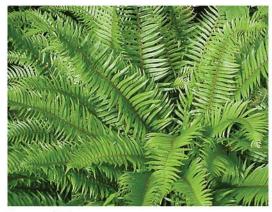

Sword Fern Polystichum munitum 2-5 Feet Tall / Wide Native

Red Flowering Currant Ribes sanguineum 4-10 Feet Tall / 5 Feet Wide Native

Evergreen Huckleberry Vaccinium ovatum 4 Feet Tall / 6 Feet Wide Native