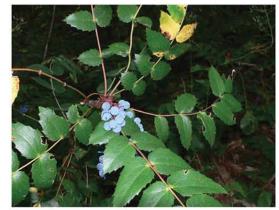

Pahlisch Homes Belz Place Pool Center

20 40 60

Mock Orange
Philadelphus x virginalis
6-8 Feet Tall / 6 Feet Wide
Native

Pacific Crabapple Malus fusca 18-30 Feet Tall / 10-20 Feet Wide Native

Tall Oregon Grape Mahonia aquifolium 5-8 Feet Tall / 3 Feet Wide Native