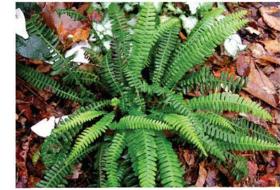

Salal Gaultheria shallon 1-6 Feet Tall / 5 Feet Wide Native

Low Oregon Grape Mahonia nervosa 2 Feet Tall / 4 Feet Wide Native

Deer Fern Blechnum spicant 3 Feet Tall / 2 Feet Wide Native

Kinnickinnick Arctostaphylos uva-ursi 5-8 Inches Tall / 24-30 Feet Spread Native

Sword Fern Polystichum munitum 2-5 Feet Tall / Wide Native

Red Flowering Currant Ribes sanguineum 4-10 Feet Tall / 5 Feet Wide Native

Evergreen Huckleberry Vaccinium ovatum 4 Feet Tall / 6 Feet Wide Native