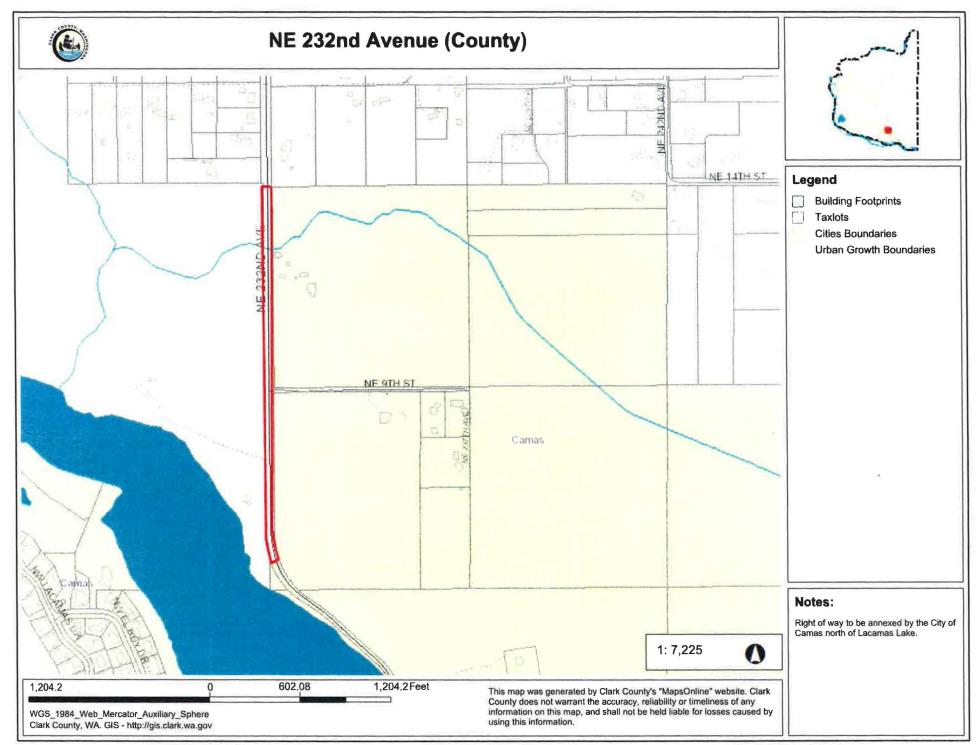

## LEGAL DESCRIPTION FOR CITY OF CAMAS N.E. 232<sup>ND</sup> Avenue Annexation Perimeter Description

July 29, 2016

A parcel of property in the Southeast quarter of Section 28, the Northeast quarter of Section 28, the Northwest quarter of Section 27, and the Southwest quarter of Section 27, all in Township 2 North, Range 3 East of the Willamette Meridian, Clark County, Washington, described as follows:

BEGINNING at the Northeast corner of the Southeast quarter of the Northeast quarter of said Section 28;

THENCE West, along the North line of the Southeast quarter of the Northeast quarter of said Section 28 a distance of 30.00 feet to the West right of way line of N.E. 232<sup>ND</sup> Avenue;

THENCE South, along the West right of way line of N.E. 232<sup>ND</sup> Avenue/ N.E. Leadbetter Road 2650 feet, more or less, to the South line of the Northwest quarter of the Southwest quarter of said Section 27;

THENCE East, along said South line 70.00 feet, more or less, to the East right of way line of N.E. Leadbetter Road/ N.E. 232<sup>ND</sup> Avenue;

THENCE North along said East right of way line 2650 feet, more or less, to the North line of the Southwest quarter of the Northwest quarter of said Section 27;

ENGINEERING INC.

LAND SURVEYORS ENGINEERS

(360) 695-1385 222 E. Evergreen Blvd. Vancouver, WA 98660

THENCE West along said North line 30.00 feet to the POINT OF BEGINNING.

EXCEPT any portion of the above described tract previously annexed to the City of Camas, Washington.