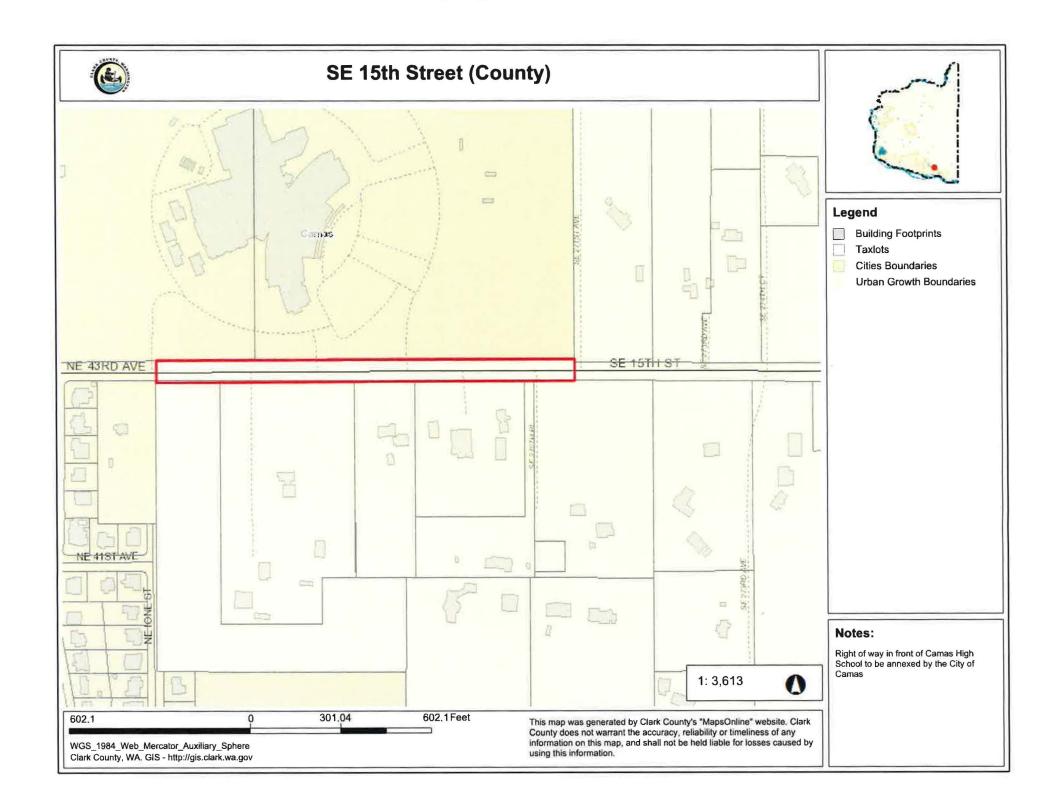

## LEGAL DESCRIPTION FOR CITY OF CAMAS S.E. 15<sup>th</sup> Street Annexation Perimeter Description

July 27, 2016

A parcel of property in the Southeast quarter of Section 35, Township 2 North, Range 3 East of the Willamette Meridian, Clark County, Washington, described as follows:

ALL of Southeast 15<sup>th</sup> Street's right of way lying East of a line 659.00 feet East of and parallel with the West line of said Southeast quarter, and West of a line 260.00 feet West of and parallel with the East line of said Southeast quarter.

Except any portion of the above described parcel previously annexed to the City of Camas, Washington per City of Camas Ordinance No. 2350.

ENGINEERING INC.