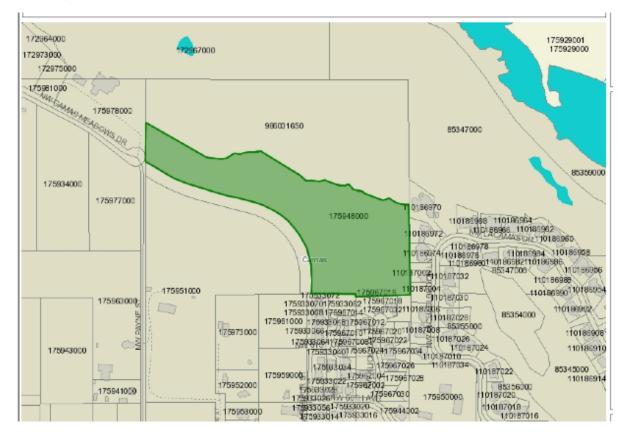

#### **Entire Master Plan**

- Combines a 20.9-acre parcel zoned R-15 with a 15.5-acre parcel zoned BP.
- Five commercial buildings totaling at least 90,000 square feet, with 24 living units.
- Forty-two large lot single family homes, with ADU opportunity.
- Approximately one-third in open space with walking trail that connects into large community system.
- New regional storm system
- Extension of Camas Meadows Drive

#### **MXPD Overlay Area**

- Applies only to the 15.5-acre BP parcel zone.
- ❖ Includes the 5 commercial buildings, 24 living units, and 18 of the 42 large lots that have performance release clauses.