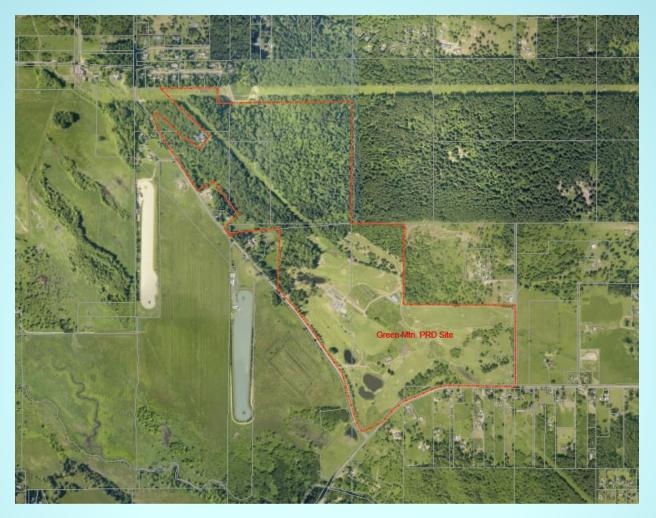

**EXHIBIT 78** 

# Green Mountain Planned Residential Development SUB14-02

Planning Commission Public Hearing 5/12/2015

# **Project Background**

### Development Agreement

- Vesting / Predictability
- Master Planning
- Transportation
- Planning Standards
- Parks Plan
- Tree Preservation
- Application Submittal
  - PRD
  - Subdivision Phase 1
- Sewer





## Site Location >>>

NE Corner of NE Goodwin Rd. and NE Ingle Rd.









## PRD General Layout

**Conceptual Master Plan** 



## Phase 1 >>>

Preliminary Plat

#### **GREEN MOUNTAIN DEVELOPMENT STANDARDS & PHASING PLAN**

#### CAMAS, WASHINGTON

#### GREEN MOUNTAIN LAND, LLC.





40.14

Server Art

th Anne is

in perchast affect in 27.

a he da

Minimum carry and fire aling access

Minimum and another affects 22. NO. AND lat upon our put subject to GREEN MOUNTAIN development standards & green mountain land, i

WASHINGTON

CAMAS,

R WESTERN PLANNING

Land Planning Landscape Architecture

70.301 2392 LARZ 051296, 08 97084 503-294-0222

SCALE: AS HOTED

DESEGNED BY: VJ DRAVN BY: SE CELECELED BY: VJ

DATE: 01/15/15

WILLIAM F. HORNING CERTIFICATE NO. 382

PLAN

PHASING EI EI

~

# 2014