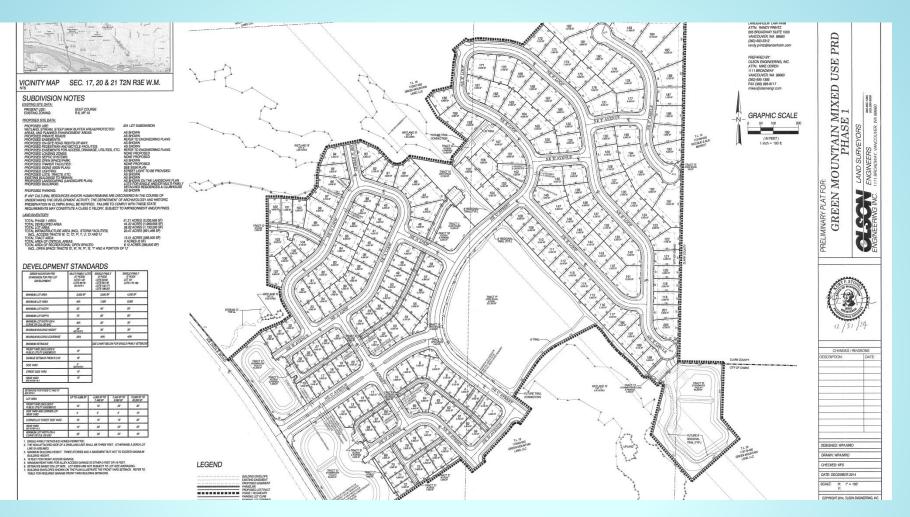

**EXHIBIT 78** 

# Green Mountain Planned Residential Development SUB14-02

Planning Commission Public Hearing 5/12/2015

# **Project Background**

### Development Agreement

- Vesting / Predictability
- Master Planning
- Transportation
- Planning Standards
- Parks Plan
- Tree Preservation
- Application Submittal
  - PRD
  - Subdivision Phase 1
- Sewer





## Site Location >>>

NE Corner of NE Goodwin Rd. and NE Ingle Rd.









## PRD General Layout

**Conceptual Master Plan** 



## Phase 1 >>>

Preliminary Plat

#### **GREEN MOUNTAIN DEVELOPMENT STANDARDS & PHASING PLAN**

#### CAMAS, WASHINGTON

#### GREEN MOUNTAIN LAND, LLC.





40.14

Server Art

th Anne is

in perchast affect in 27.

a he da

Minimum carry and fire aling access

Minimum and another affects 22. NO. AND lat upon our put subject to GREEN MOUNTAIN development standards & green mountain land, i

WASHINGTON

CAMAS,

R WESTERN PLANNING

Land Planning Landscape Architecture

70.301 2392 LARZ 051296, 08 97084 503-294-0222

SCALE: AS HOTED

DESEGNED BY: VJ DRAVN BY: SE CELECELED BY: VJ

DATE: 01/15/15

WILLIAM F. HORNING CERTIFICATE NO. 382

PLAN

PHASING EI EI

~

# 2014 Parks Plan Park Map



# 2014 Parks Plan Trail Map









2,500



ENTRY BOULEVARD



CIRCULATOR STREET AT D&E PODS



CIRCULATO