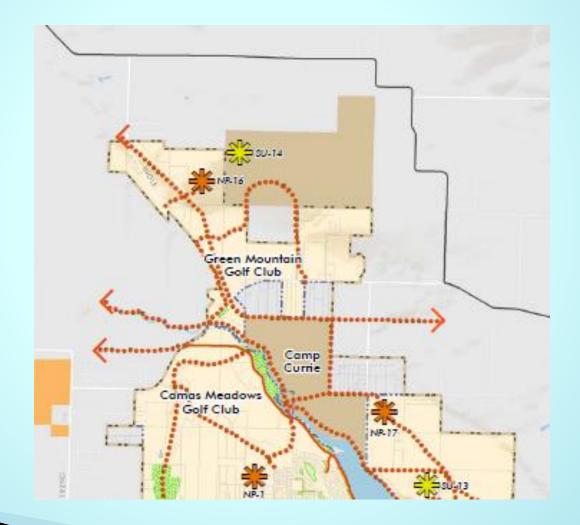

>

NE Corner of NE Goodwin Rd. and NE Ingle Rd.









## PRD General Layout

**Conceptual Master Plan** 



## Phase 1 >>>

Preliminary Plat

#### **GREEN MOUNTAIN DEVELOPMENT STANDARDS & PHASING PLAN**

#### CAMAS, WASHINGTON

#### GREEN MOUNTAIN LAND, LLC.





40.14

Server Art

th Anne is

in perchast affect in 27.

a he da

Minimum carry and fire aling access

Minimum and another affects 22. NO. AND lat upon our put subject to GREEN MOUNTAIN development standards & green mountain land, i

WASHINGTON

CAMAS,

R WESTERN PLANNING

Land Planning Landscape Architecture

70.301 2392 LARZ 051296, 08 97084 503-294-0222

SCALE: AS HOTED

DESEGNED BY: VJ DRAVN BY: SE CELECELED BY: VJ

DATE: 01/15/15

WILLIAM F. HORNING CERTIFICATE NO. 382

PLAN

PHASING EI EI

~

# 2014 Parks Plan Park Map



# 2014 Parks Plan Trail Map









2,500



ENTRY BOULEVARD



CIRCULATOR STREET AT D&E PODS



CIRCULATOR STREET AT CENTRAL PARK



CIRCULATOR STREET AT ENVIRONMENTALLY SENSITIVE FRONTAGE OR CROSSING & AT STREET GRADES GREATER THAN 12%

|                                                                                                                                                                      | STREET SECTIONS FOR:<br>GREEN MOUNTAIN MIXED USE PRD<br>PHASE 1 | ENGINEERING INC. 111 BIOLODIAN, VINCOURT IN BEER |
|----------------------------------------------------------------------------------------------------------------------------------------------------------------------|-----------------------------------------------------------------|--------------------------------------