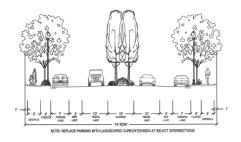

|                                                                                                                                                                      | STREET SECTIONS FOR:<br>GREEN MOUNTAIN MIXED USE PRD<br>PHASE 1 | ENGINEERING INC. 111 BIOLODIAN, VINCOURT IN BEER |
|----------------------------------------------------------------------------------------------------------------------------------------------------------------------|-----------------------------------------------------------------|--------------------------------------------------|
|                                                                                                                                                                      | 12/31/14                                                        |                                                  |
|                                                                                                                                                                      | CHANGES / REVISIONS                                             |                                                  |
|                                                                                                                                                                      | DESCRIPTION:                                                    | DATE:                                            |
| OWNERIAPPLICANT:<br>OREEN MOUNTAIN LAND, LLC<br>TYSIS AN EVENTRAL (AND, LLC<br>BEAUETTIA, OR BTOOL<br>(503) 597-7149 FAX<br>(504) 597-7149 FAX<br>(504) 597-7149 FAX |                                                                 |                                                  |
| CONTACT:<br>LANDERHOLM LAW FIRM<br>ATTN: RANDY PRINTZ<br>805 BROADWAY SLITE 1000<br>VANCOLVER, WA 80580<br>(506) 663-312                                             |                                                                 |                                                  |
| (380) 693-3312<br>randy.printz@landerholm.com                                                                                                                        | DESIGNED: WPA/MRO                                               |                                                  |
| PREPARED BY:<br>OLSOW ENGINEERING, INC.                                                                                                                              | DRAWN: WPA/MRO<br>CHECKED: KFS                                  |                                                  |
| OLSON ENGINEERING, INC.<br>ATTN: MIKE OOREN<br>1111 BROADWAY<br>VANCOUVER, WA 98660                                                                                  | DATE: DECEMBER 2014                                             |                                                  |
| (360) 695-1385<br>FAX (360) 695-8117                                                                                                                                 | SCALE: H: 1" = 100'                                             |                                                  |
| mikeo@olsanengr.com                                                                                                                                                  | COPYRIGHT 2014, OLSON ENGINEERING, INC.                         |                                                  |
| 004010000415                                                                                                                                                         | GREEN MOUNTAW PRD - PHASE 1                                     |                                                  |
| GRAPHIC SCALE                                                                                                                                                        |                                                                 | N PRD - PHASE 1                                  |