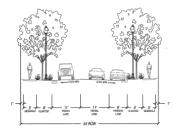

|                                                                                                                                                                      | STREET SECTIONS FOR:<br>GREEN MOUNTAIN MIXED USE PRD<br>PHASE 1 | ENGINEERING INC. 111 BIOLODIAN, VINCOURT IN BEER |
|----------------------------------------------------------------------------------------------------------------------------------------------------------------------|-----------------------------------------------------------------|--------------------------------------------------|
|                                                                                                                                                                      | 12/31/14                                                        |                                                  |
|                                                                                                                                                                      | CHANGES / REVISIONS                                             |                                                  |
|                                                                                                                                                                      | DESCRIPTION:                                                    | DATE:                                            |
| OWNERIAPPLICANT:<br>OREEN MOUNTAIN LAND, LLC<br>TYSIS AN EVENTRAL (AND, LLC<br>BEAUETTIA, OR BTOOL<br>(503) 597-7149 FAX<br>(504) 597-7149 FAX<br>(504) 597-7149 FAX |                                                                 |                                                  |
| CONTACT:<br>LANDERHOLM LAW FIRM<br>ATTN: RANDY PRINTZ<br>805 BROADWAY SLITE 1000<br>VANCOLVER, WA 80580<br>(506) 663-312                                             |                                                                 |                                                  |
| (380) 693-3312<br>randy.printz@landerholm.com                                                                                                                        | DESIGNED: WPA/MRO                                               |                                                  |
| PREPARED BY:<br>OLSOW ENGINEERING, INC.                                                                                                                              | DRAWN: WPA/MRO<br>CHECKED: KFS                                  |                                                  |
| OLSON ENGINEERING, INC.<br>ATTN: MIKE OOREN<br>1111 BROADWAY<br>VANCOUVER, WA 98660                                                                                  | DATE: DECEMBER 2014                                             |                                                  |
| (360) 695-1385<br>FAX (360) 695-8117                                                                                                                                 | SCALE: H: 1" = 100'                                             |                                                  |
| mikeo@olsanengr.com                                                                                                                                                  | COPYRIGHT 2014, OLSON ENGINEERING, INC.                         |                                                  |
| 004010000415                                                                                                                                                         | GREEN MOUNTAW PRD - PHASE 1                                     |                                                  |
| GRAPHIC SCALE                                                                                                                                                        |                                                                 | N PRD - PHASE 1                                  |