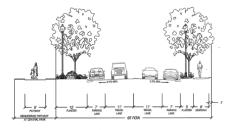

|                                                                                                                                                                      | STREET SECTIONS FOR:<br>GREEN MOUNTAIN MIXED USE PRD<br>PHASE 1 | ENGINEERING INC. 111 BIOLODIAN, VINCOURT IN BEER |
|----------------------------------------------------------------------------------------------------------------------------------------------------------------------|-----------------------------------------------------------------|--------------------------------------------------|
|                                                                                                                                                                      | 12/31/14                                                        |                                                  |
|                                                                                                                                                                      | CHANGES / REVISIONS                                             |                                                  |
|                                                                                                                                                                      | DESCRIPTION:                                                    | DATE:                                            |
| OWNERIAPPLICANT:<br>OREEN MOUNTAIN LAND, LLC<br>TYSIS AN EVENTRAL (AND, LLC<br>BEAUETTIA, OR BTOOL<br>(503) 597-7149 FAX<br>(504) 597-7149 FAX<br>(504) 597-7149 FAX |                                                                 |                                                  |
| CONTACT:<br>LANDERHOLM LAW FIRM<br>ATTN: RANDY PRINTZ<br>805 BROADWAY SLITE 1000<br>VANCOLVER, WA 80580<br>(506) 663-312                                             |                                                                 |                                                  |
| (380) 693-3312<br>randy.printz@landerholm.com                                                                                                                        | DESIGNED: WPA/MRO                                               |                                                  |
| PREPARED BY:<br>OLSOW ENGINEERING, INC.                                                                                                                              | DRAWN: WPA/MRO<br>CHECKED: KFS                                  |                                                  |
| OLSON ENGINEERING, INC.<br>ATTN: MIKE OOREN<br>1111 BROADWAY<br>VANCOUVER, WA 98660                                                                                  | DATE: DECEMBER 2014                                             |                                                  |
| (360) 695-1385<br>FAX (360) 695-8117                                                                                                                                 | SCALE: H: 1" = 100'                                             |                                                  |
| mikeo@olsanengr.com                                                                                                                                                  | COPYRIGHT 2014, OLSON ENGINEERING, INC.                         |                                                  |
| 004010000415                                                                                                                                                         | GREEN MOUNTAW PRD - PHASE 1                                     |                                                  |
| GRAPHIC SCALE                                                                                                                                                        |                                                                 | N PRD - PHASE 1                                  |