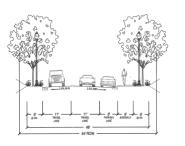

|                                                                                                                                                                      | STREET SECTIONS FOR:<br>GREEN MOUNTAIN MIXED USE PRD<br>PHASE 1 | ENGINEERING INC. 111 BIOLODIAN, VINCOURT IN BEER |
|----------------------------------------------------------------------------------------------------------------------------------------------------------------------|-----------------------------------------------------------------|--------------------------------------------------|
|                                                                                                                                                                      | 12/31/14                                                        |                                                  |
|                                                                                                                                                                      | CHANGES / REVISIONS                                             |                                                  |
|                                                                                                                                                                      | DESCRIPTION:                                                    | DATE:                                            |
| OWNERIAPPLICANT:<br>OREEN MOUNTAIN LAND, LLC<br>TYSIS AN EVENTRAL (AND, LLC<br>BEAUETTIA, OR BTOOL<br>(503) 597-7149 FAX<br>(504) 597-7149 FAX<br>(504) 597-7149 FAX |                                                                 |                                                  |
| CONTACT:<br>LANDERHOLM LAW FIRM<br>ATTN: RANDY PRINTZ<br>805 BROADWAY SLITE 1000<br>VANCOLVER, WA 80580<br>(506) 663-312                                             |                                                                 |                                                  |
| (380) 693-3312<br>randy.printz@landerholm.com                                                                                                                        | DESIGNED: WPA/MRO                                               |                                                  |
| PREPARED BY:<br>OLSOW ENGINEERING, INC.                                                                                                                              | DRAWN: WPA/MRO<br>CHECKED: KFS                                  |                                                  |
| OLSON ENGINEERING, INC.<br>ATTN: MIKE OOREN<br>1111 BROADWAY<br>VANCOUVER, WA 98660                                                                                  | DATE: DECEMBER 2014                                             |                                                  |
| (360) 695-1385<br>FAX (360) 695-8117                                                                                                                                 | SCALE: H: 1" = 100'                                             |                                                  |
| mikeo@olsanengr.com                                                                                                                                                  | COPYRIGHT 2014, OLSON ENGINEERING, INC.                         |                                                  |
| 004010000415                                                                                                                                                         | GREEN MOUNTAW PRD - PHASE 1                                     |                                                  |
| GRAPHIC SCALE                                                                                                                                                        |                                                                 | N PRD - PHASE 1                                  |