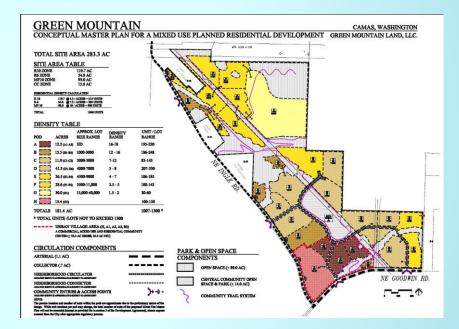

**EXHIBIT 78** 

# Green Mountain Planned Residential Development SUB14-02

Planning Commission Public Hearing 5/12/2015

# **Project Background**

### Development Agreement

- Vesting / Predictability
- Master Planning
- Transportation
- Planning Standards
- Parks Plan
- Tree Preservation
- Application Submittal
  - PRD
  - Subdivision Phase 1
- Sewer





## Site Location >>>

NE Corner of NE Goodwin Rd. and NE Ingle Rd.









## PRD General Layout

**Conceptual Master Plan** 



## Phase 1 >>>

Preliminary Plat

#### **GREEN MOUNTAIN DEVELOPMENT STANDARDS & PHASING PLAN**

#### CAMAS, WASHINGTON

#### GREEN MOUNTAIN LAND, LLC.





40.14

Server Art

th Anne is

in perchast affect in 27.

a he da

Minimum carry and fire aling access

Minimum and another affects 22. NO. AND lat upon our put subject to GREEN MOUNTAIN development standards & green mountain land, i

WASHINGTON

CAMAS,

R WESTERN PLANNING

Land Planning Landscape Architecture

70.301 2392 LARZ 051296, 08 97084 503-294-0222

SCALE: AS HOTED

DESEGNED BY: VJ DRAVN BY: SE CELECELED BY: VJ

DATE: 01/15/15

WILLIAM F. HORNING CERTIFICATE NO. 382

PLAN

PHASING EI EI

~

# 201