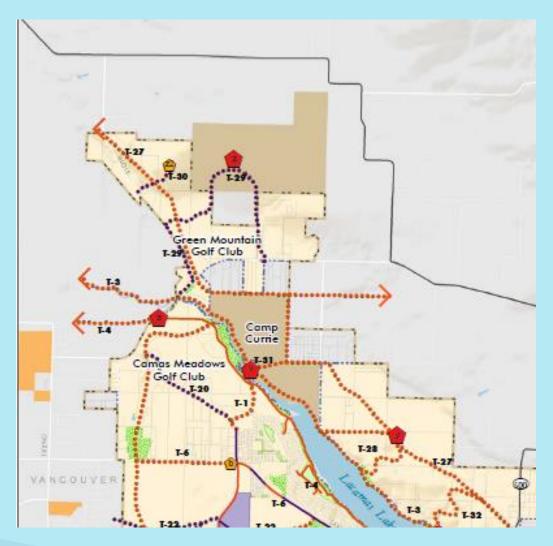

# 2014 Parks Plan Trail Map

2,500

ENTRY BOULEVARD

CIRCULATOR STREET AT D&E PODS

CIRCULATOR STREET AT CENTRAL PARK

CIRCULATOR STREET AT ENVIRONMENTALLY SENSITIVE FRONTAGE OR CROSSING & AT STREET GRADES GREATER THAN 12%