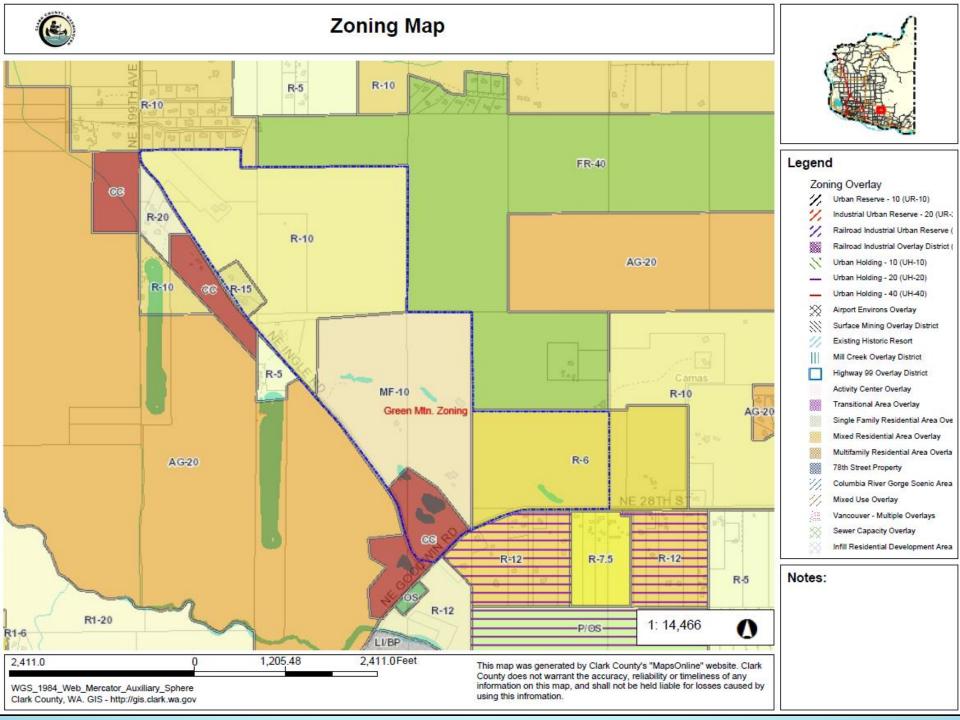

**EXHIBIT 78** 

# Green Mountain Planned Residential Development SUB14-02

Planning Commission Public Hearing 5/12/2015

# **Project Background**

### Development Agreement

- Vesting / Predictability
- Master Planning
- Transportation
- Planning Standards
- Parks Plan
- Tree Preservation
- Application Submittal
  - PRD
  - Subdivision Phase 1
- Sewer





## Site Location >>>

NE Corner of NE Goodwin Rd. and NE Ingle Rd.









## PRD General Layout

**Conceptual Master Plan** 



## Phase 1 >>>

Preliminary Plat

#### **GREEN MOUNTAIN DEVELOPMENT STANDARDS & PHASING PLAN**

#### CAMAS, WASHINGTON

#### GREEN MOUNTAIN LAND, LLC.





40.14

Server Art

th Anne is

in perchast affect in 27.

a he da

Minimum carry and fire aling access

Minimum and another affects 22. NO. AND lat upon our put subject to GREEN MOUNTAIN development standards & green mountain land, i

WASHINGTON

CAMAS,

R WESTERN PLANNING

Land Planning Landscape Architecture

70.301 2392 LARZ 051296, 08 97084 503-294-0222

SCALE: AS HOTED

DESEGNED BY: VJ DRAVN BY: SE CELECELED BY: VJ

DATE: 01/15/15

WILLIAM F. HORNING CERTIFICATE NO. 382

PLAN

PHASING EI EI

~

# 2014 Parks Plan Park Map



# 2014 Parks Plan Trail Map









2,500



E