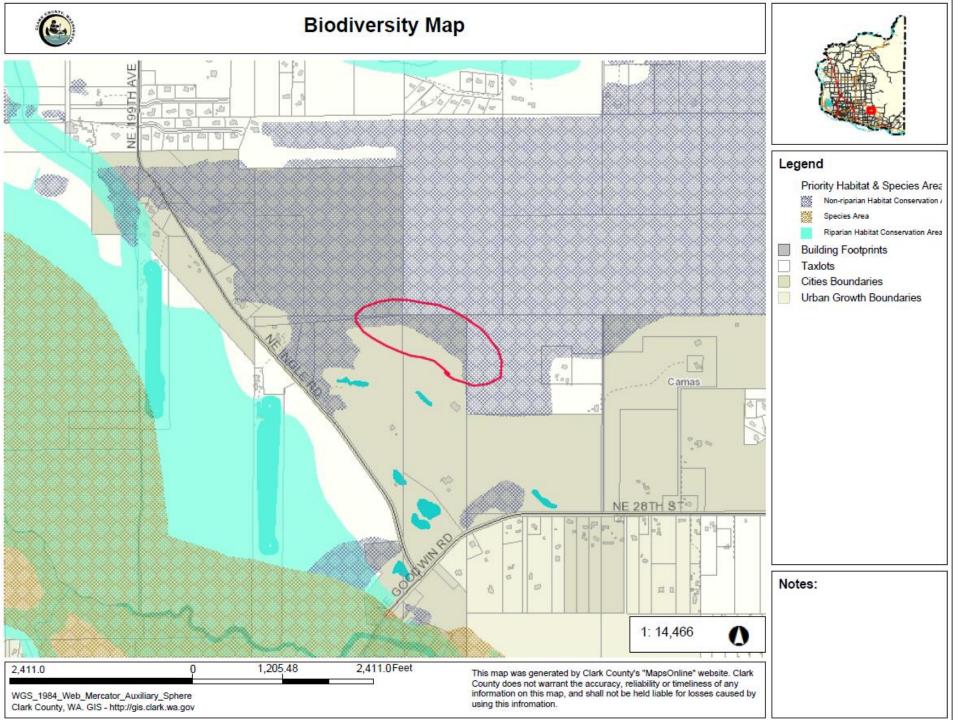

**EXHIBIT 78** 

# Green Mountain Planned Residential Development SUB14-02

Planning Commission Public Hearing 5/12/2015

# **Project Background**

### Development Agreement

- Vesting / Predictability
- Master Planning
- Transportation
- Planning Standards
- Parks Plan
- Tree Preservation
- Application Submittal
  - PRD
  - Subdivision Phase 1
- Sewer





## Site Location >>>

NE Corner of NE Goodwin Rd. and NE Ingle Rd.









## PRD General Layout

**Conceptual Master Plan** 



## Phase 1 >>>

Preliminary Plat

#### **GREEN MOUNTAIN DEVELOPMENT STANDARDS & PHASING PLAN**

#### CAMAS, WASHINGTON

#### GREEN MOUNTAIN LAND, LLC.





40.14

Server Art

th Anne is

in perchast affect in 27.

a he da

Minimum carry and fire aling access

Minimum and another affects 22. NO. AND lat upon our put subject to GREEN MOUNTAIN development standards & green mountain land, i

WASHINGTON

CAMAS,

R WESTERN PLANNING

Land Planning Landscape Architecture

70.301 2392 LARZ 051296, 08 97084 503-294-0222

SCALE: AS HOTED

DESEGNED BY: VJ DRAVN BY: SE CELECELED BY: VJ

DATE: 01/15/15

WILLIAM F. HORNING CERTIFICATE NO. 382

PLAN

PHASING EI EI

~

# 2014 Parks Plan Park Map



# 2014 Parks Plan Trail Map









2,500



ENTRY