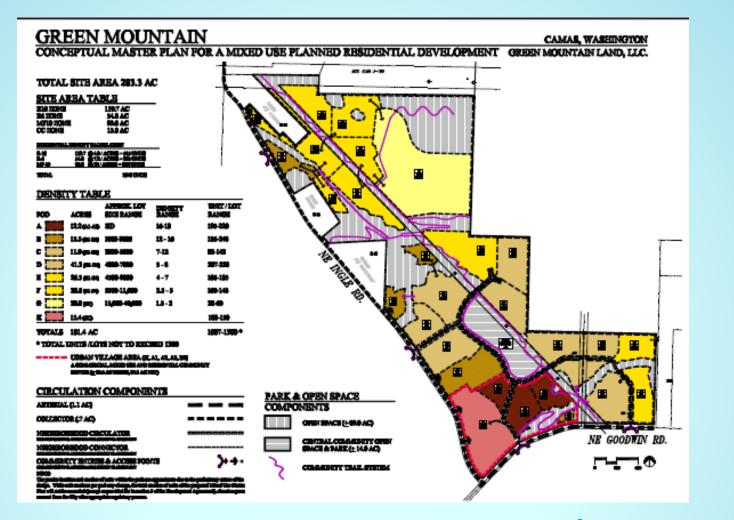

**EXHIBIT 78** 

# Green Mountain Planned Residential Development SUB14-02

Planning Commission Public Hearing 5/12/2015

# **Project Background**

### Development Agreement

- Vesting / Predictability
- Master Planning
- Transportation
- Planning Standards
- Parks Plan
- Tree Preservation
- Application Submittal
  - PRD
  - Subdivision Phase 1
- Sewer





## Site Location >>>

NE Corner of NE Goodwin Rd. and NE Ingle Rd.









## PRD General Layout

**Conceptual Master Plan** 



## Phase 1 >>>

Preliminary Plat

#### **GREEN MOUNTAIN DEVELOPMENT STANDARDS & PHASING PLAN**

#### CAMAS, WASHINGTON

#### GREEN MOUNTAIN LAND, LLC.





40.14

Server Art

th Anne is

in perchast affect in 27.

a he da

Minimum carry and fire aling access

Minimum and another affects 22. NO. AND lat upon our put subject to GREEN MOUNTAIN development standards & green mountain land, i

WASHINGTON

CAMAS,

R WESTERN PLANNING

Land Planning Landscape Architecture

70.301 2392 LARZ 051296, 08 97084 503-294-0222

SCALE: AS HOTED

DESEGNED BY: VJ DRAVN BY: SE CELECELED BY: VJ

DATE: 01/15/15

WILLIAM F. HORNING CERTIFICATE NO. 382

PLAN

PHASING EI EI

~

# 2014 Parks Plan Park Map



# 2014 Parks Plan Trail Map









2,500



ENTRY B