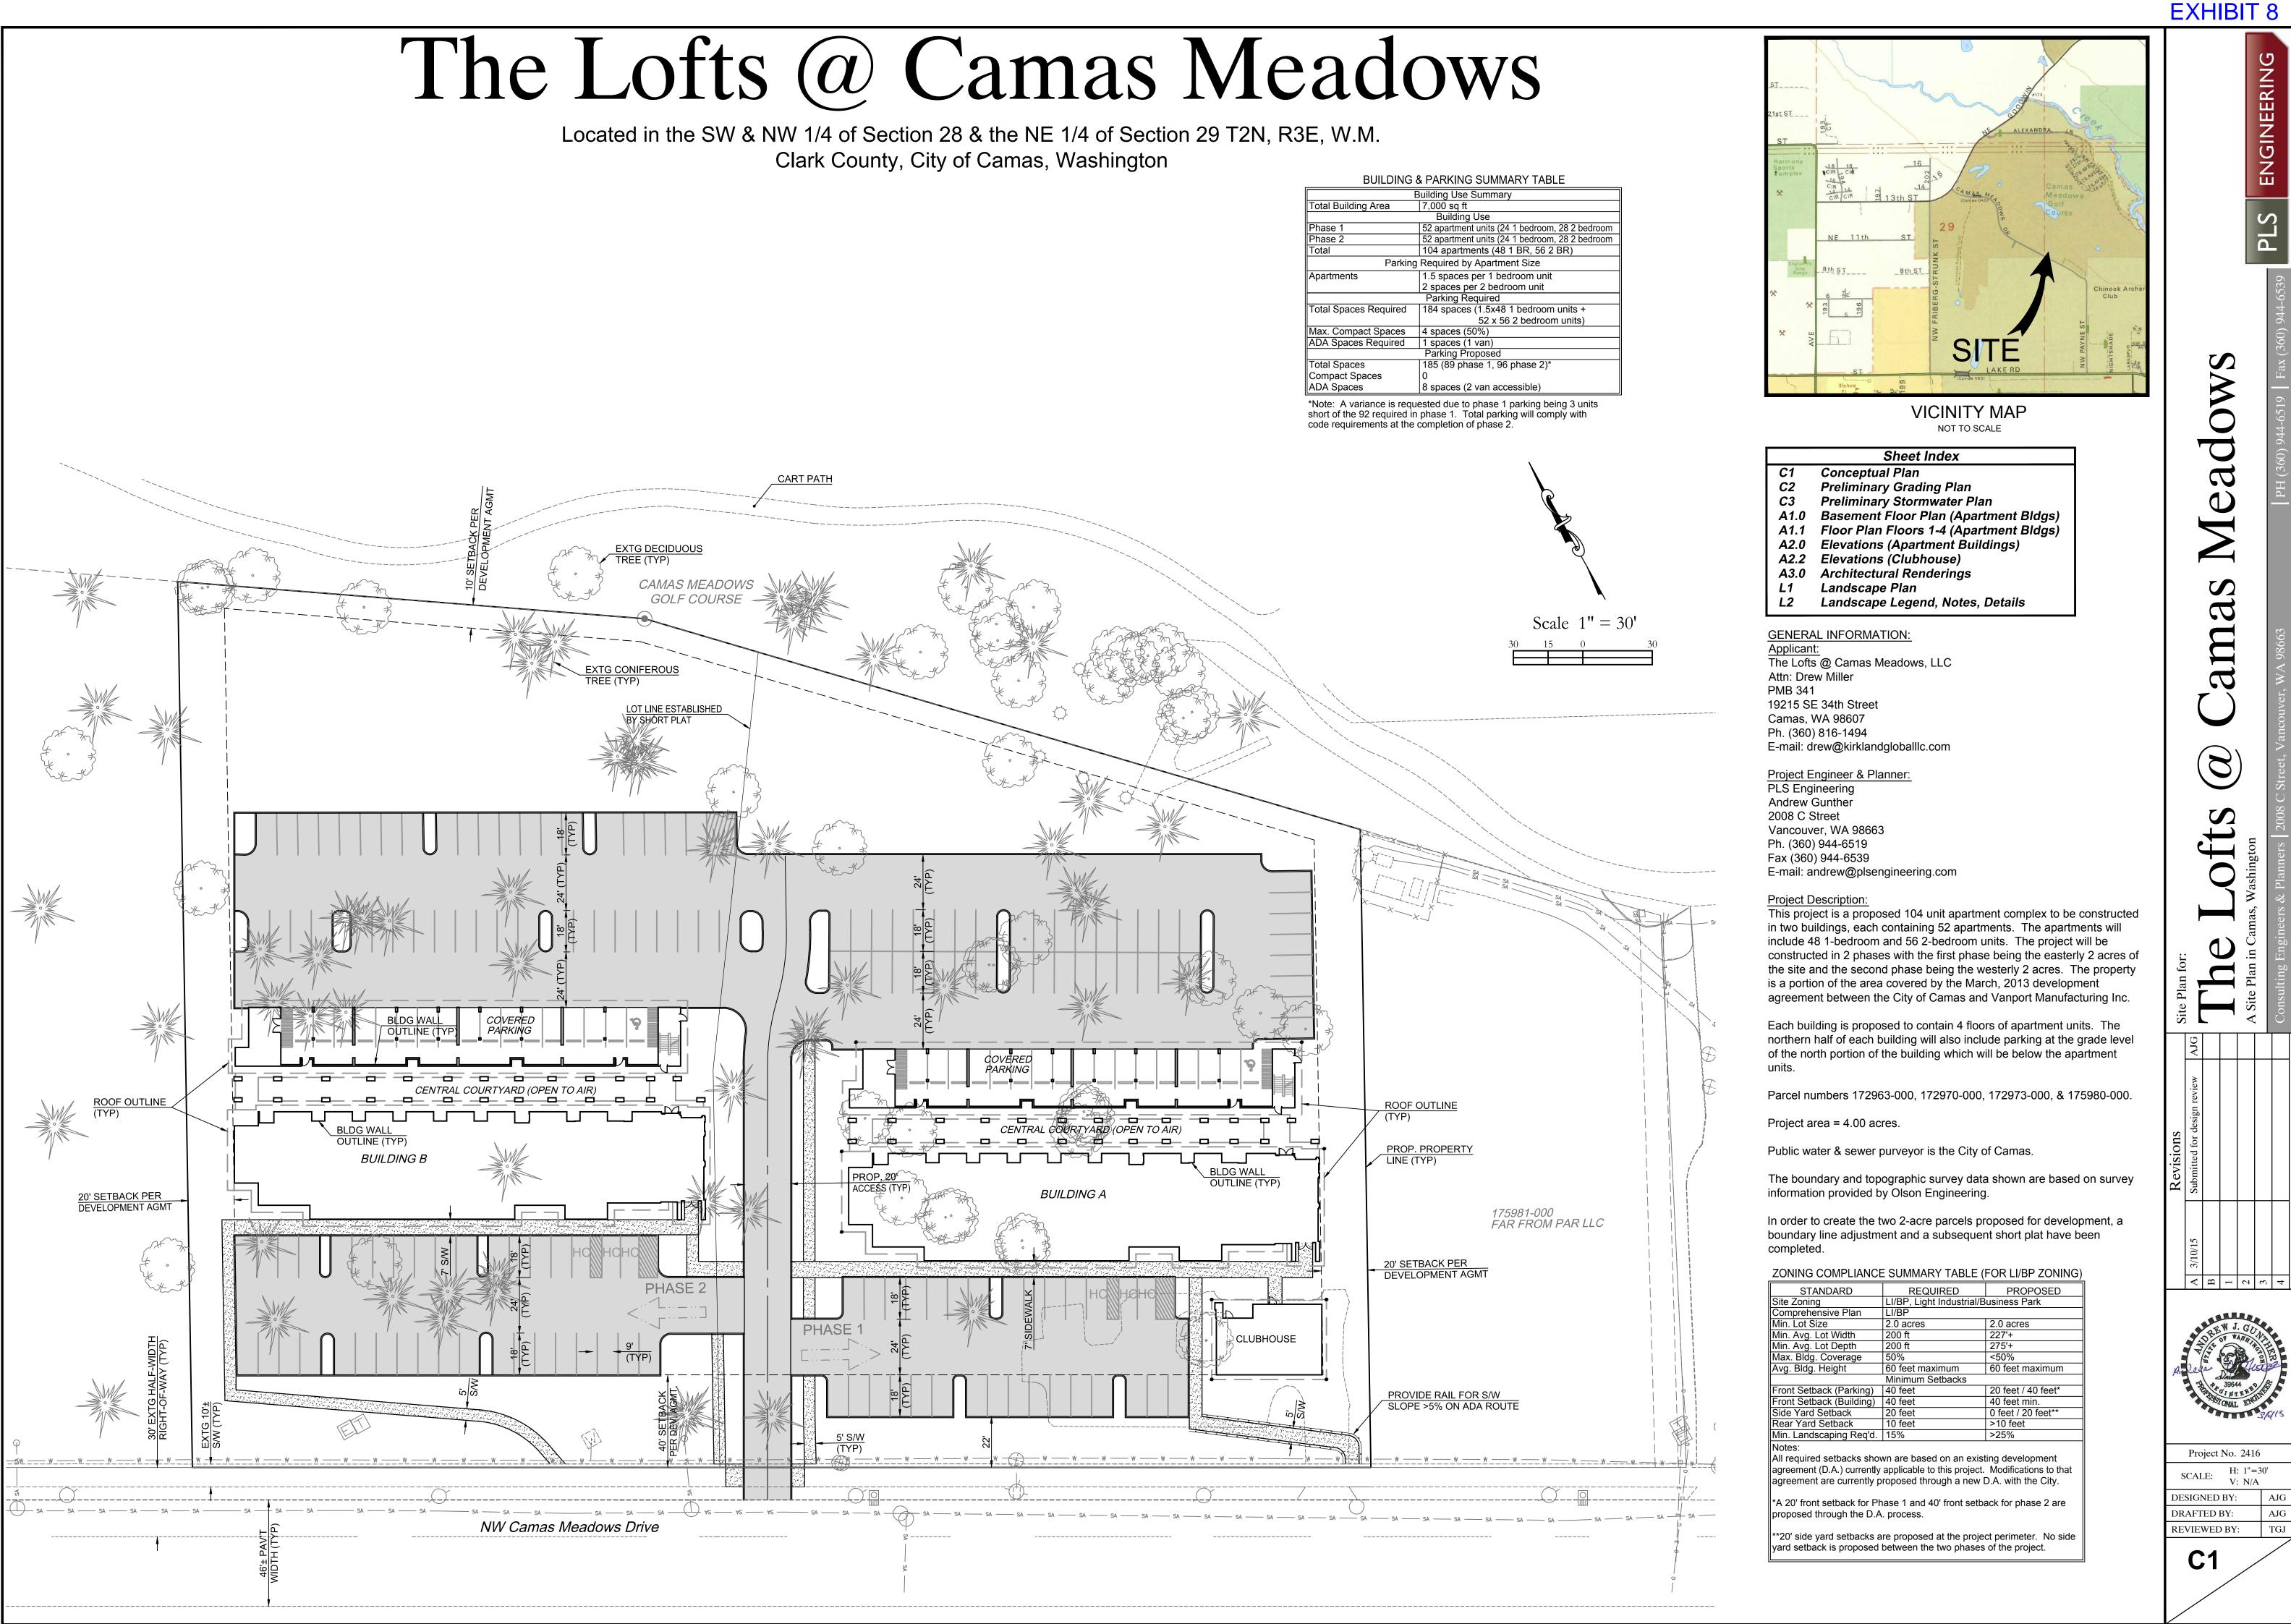

| BUILDING & PARKING SUMMARY TABLE   |                                      |
|------------------------------------|--------------------------------------|
| Building Use Summary               |                                      |
| Total Building Area                | 7,000 sq ft                          |
| Building Use                       |                                      |
| Phase 1                            | 52 apartment units (24 1 bedroom, 28 |
| Phase 2                            | 52 apartment units (24 1 bedroom, 28 |
| Total                              | 104 apartments (48 1 BR, 56 2 BR)    |
| Parking Required by Apartment Size |                                      |
| Apartments                         | 1.5 spaces per 1 bedroom unit        |
|                                    | 2 spaces per 2 bedroom unit          |
| Parking Required                   |                                      |
| Total Spaces Required              | 184 spaces (1.5x48 1 bedroom uni     |
|                                    | 52 x 56 2 bedroom un                 |
| Max. Compact Spaces                | 4 spaces (50%)                       |
| ADA Spaces Required                | 1 spaces (1 van)                     |
| Parking Proposed                   |                                      |
| Total Spaces                       | 185 (89 phase 1, 96 phase 2)*        |
| Compact Spaces                     | 0                                    |
| ADA Spaces                         | 8 spaces (2 van accessible)          |