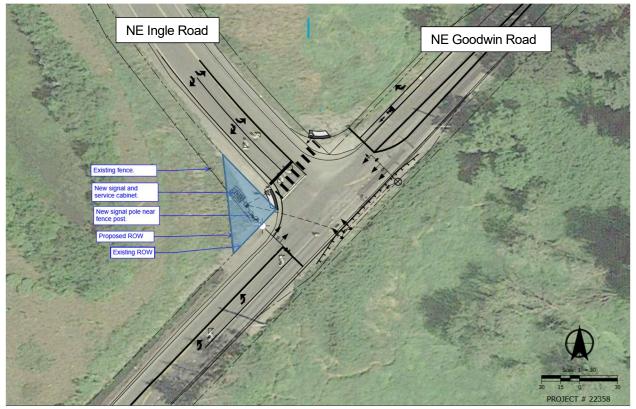

G. NE Goodwin Road and NE Ingle Road Signal Property Acquisition Memorandum of Understanding Approval (Submitted by James Carothers)

```
MOU Document
01-21-20 Council Workshop MOU Staff Report
```

H. Green Mountain PRD Phase 2C and 2E Final Plat (Submitted by Robert Maul)

This item will be placed on the February 3, 2020 Consent Agenda for Council's consideration.

B. NE Goodwin Road and NE Ingle Road Signal Property Acquisition Memorandum of Understanding

Presenter: James Carothers, Engineering Manager

MOU Staff Report
MOU between City and GME Development

This item will be placed on the February 3, 2020 Consent Agenda for Council's consideration.

#### D. Public Works Miscellaneous and Updates

Details: This is a placeholder for miscellaneous or emergent items.

Presenter: Steve Wall, Public Works Director

Wall commented about the NE Goodwin Road and NE Ingle Road signal property acquisition topic.