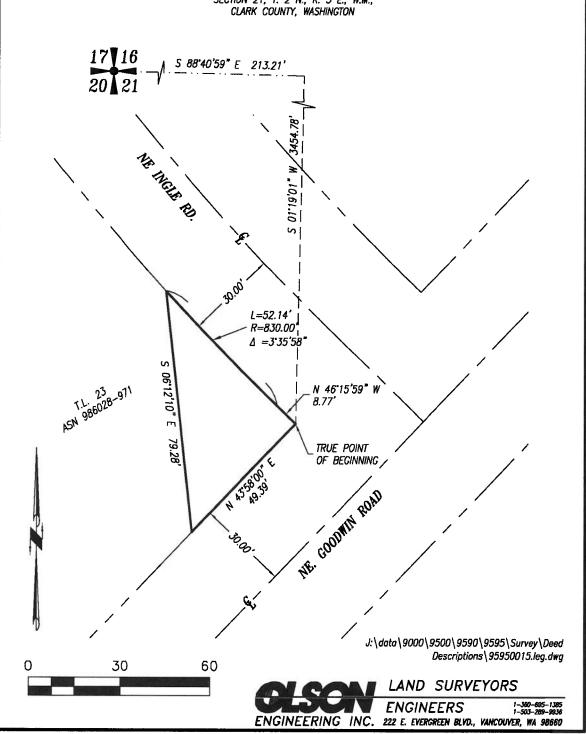

G. NE Goodwin Road and NE Ingle Road Signal Property Acquisition Memorandum of Understanding Approval (Submitted by James Carothers)

```
MOU Document
01-21-20 Council Workshop MOU Staff Report
```

H. Green Mountain PRD Phase 2C and 2E Final Plat (Submitted by Robert Maul)

This item will be placed on the February 3, 2020 Consent Agenda for Council's consideration.

B. NE Goodwin Road and NE Ingle Road Signal Property Acquisition Memorandum of Understanding

Presenter: James Carothers, Engineering Manager

MOU Staff Report
MOU between City and GME Development

This item will be placed on the February 3, 2020 Consent Agenda for Council's consideration.

#### D. Public Works Miscellaneous and Updates

Details: This is a placeholder for miscellaneous or emergent items.

Presenter: Steve Wall, Public Works Director

Wall commented about the NE Goodwin Road and NE Ingle Road signal property acquisition topic.