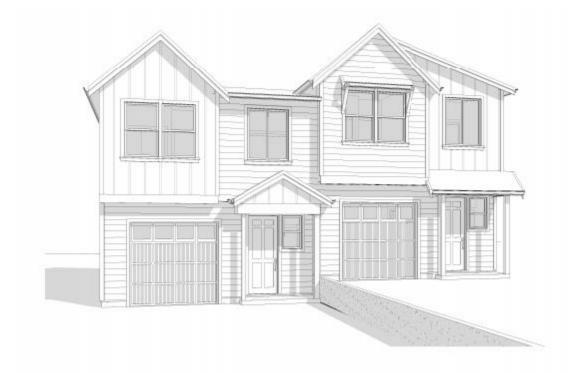

#### **Density, Building and Site Design**

The subject property is located in a residential neighborhood with a mix of designs and densities to include several multi-family residences. The design of the building is influenced by the existing character of the neighborhood to include architectural features and materials consistent with that of a residential use. The design of the building is discussed in further detail below. Per CMC 18.09.040 Table 1, the maximum lot coverage is 40%. The applicant is proposing 43.4% lot coverage.

## D. Appropriate measures have been taken to minimize the possible adverse impacts that the proposed use may have on the area in which it is located;

The duplex has been designed with a single family residential feel and utilizes craftsman-like architectural features that are similar in nature to single family dwellings. The scale of the duplex is similar to neighboring residences. As mentioned earlier, the existing laurel hedge is proposed to be retained and a cedar fence will be installed which will minimize any potential adverse impacts of the duplex.

The craftsman style duplex building is made up many materials consisting of Hardie products such as lap, board and bat, barge and trim. The proposed colors are earth tones. Materials and colors selected are consistent with those seen on nearby residential structures. Any landscape, parking lot or building lighting should be directed, hooded or shielded away from surrounding properties, a condition is warranted.