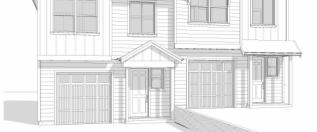

#### **Density, Building and Site Design**

The subject property is located in a residential neighborhood with a mix of designs and densities to include several multi-family residences. The design of the building is influenced by the existing character of the neighborhood to include architectural features and materials consistent with that of a residential use. The design of the building is discussed in further detail below. Per CMC 18.09.040 Table 1, the maximum lot coverage is 40%. The applicant is proposing 43.4% lot coverage.

The craftsman style duplex building is made up many materials consisting of Hardie products such as lap, board and bat, barge and trim. The proposed colors are earth tones. Materials and colors selected are consistent with those seen on nearby residential structures. Any landscape, parking lot or building lighting should be directed, hooded or shielded away from surrounding properties, a condition is warranted.