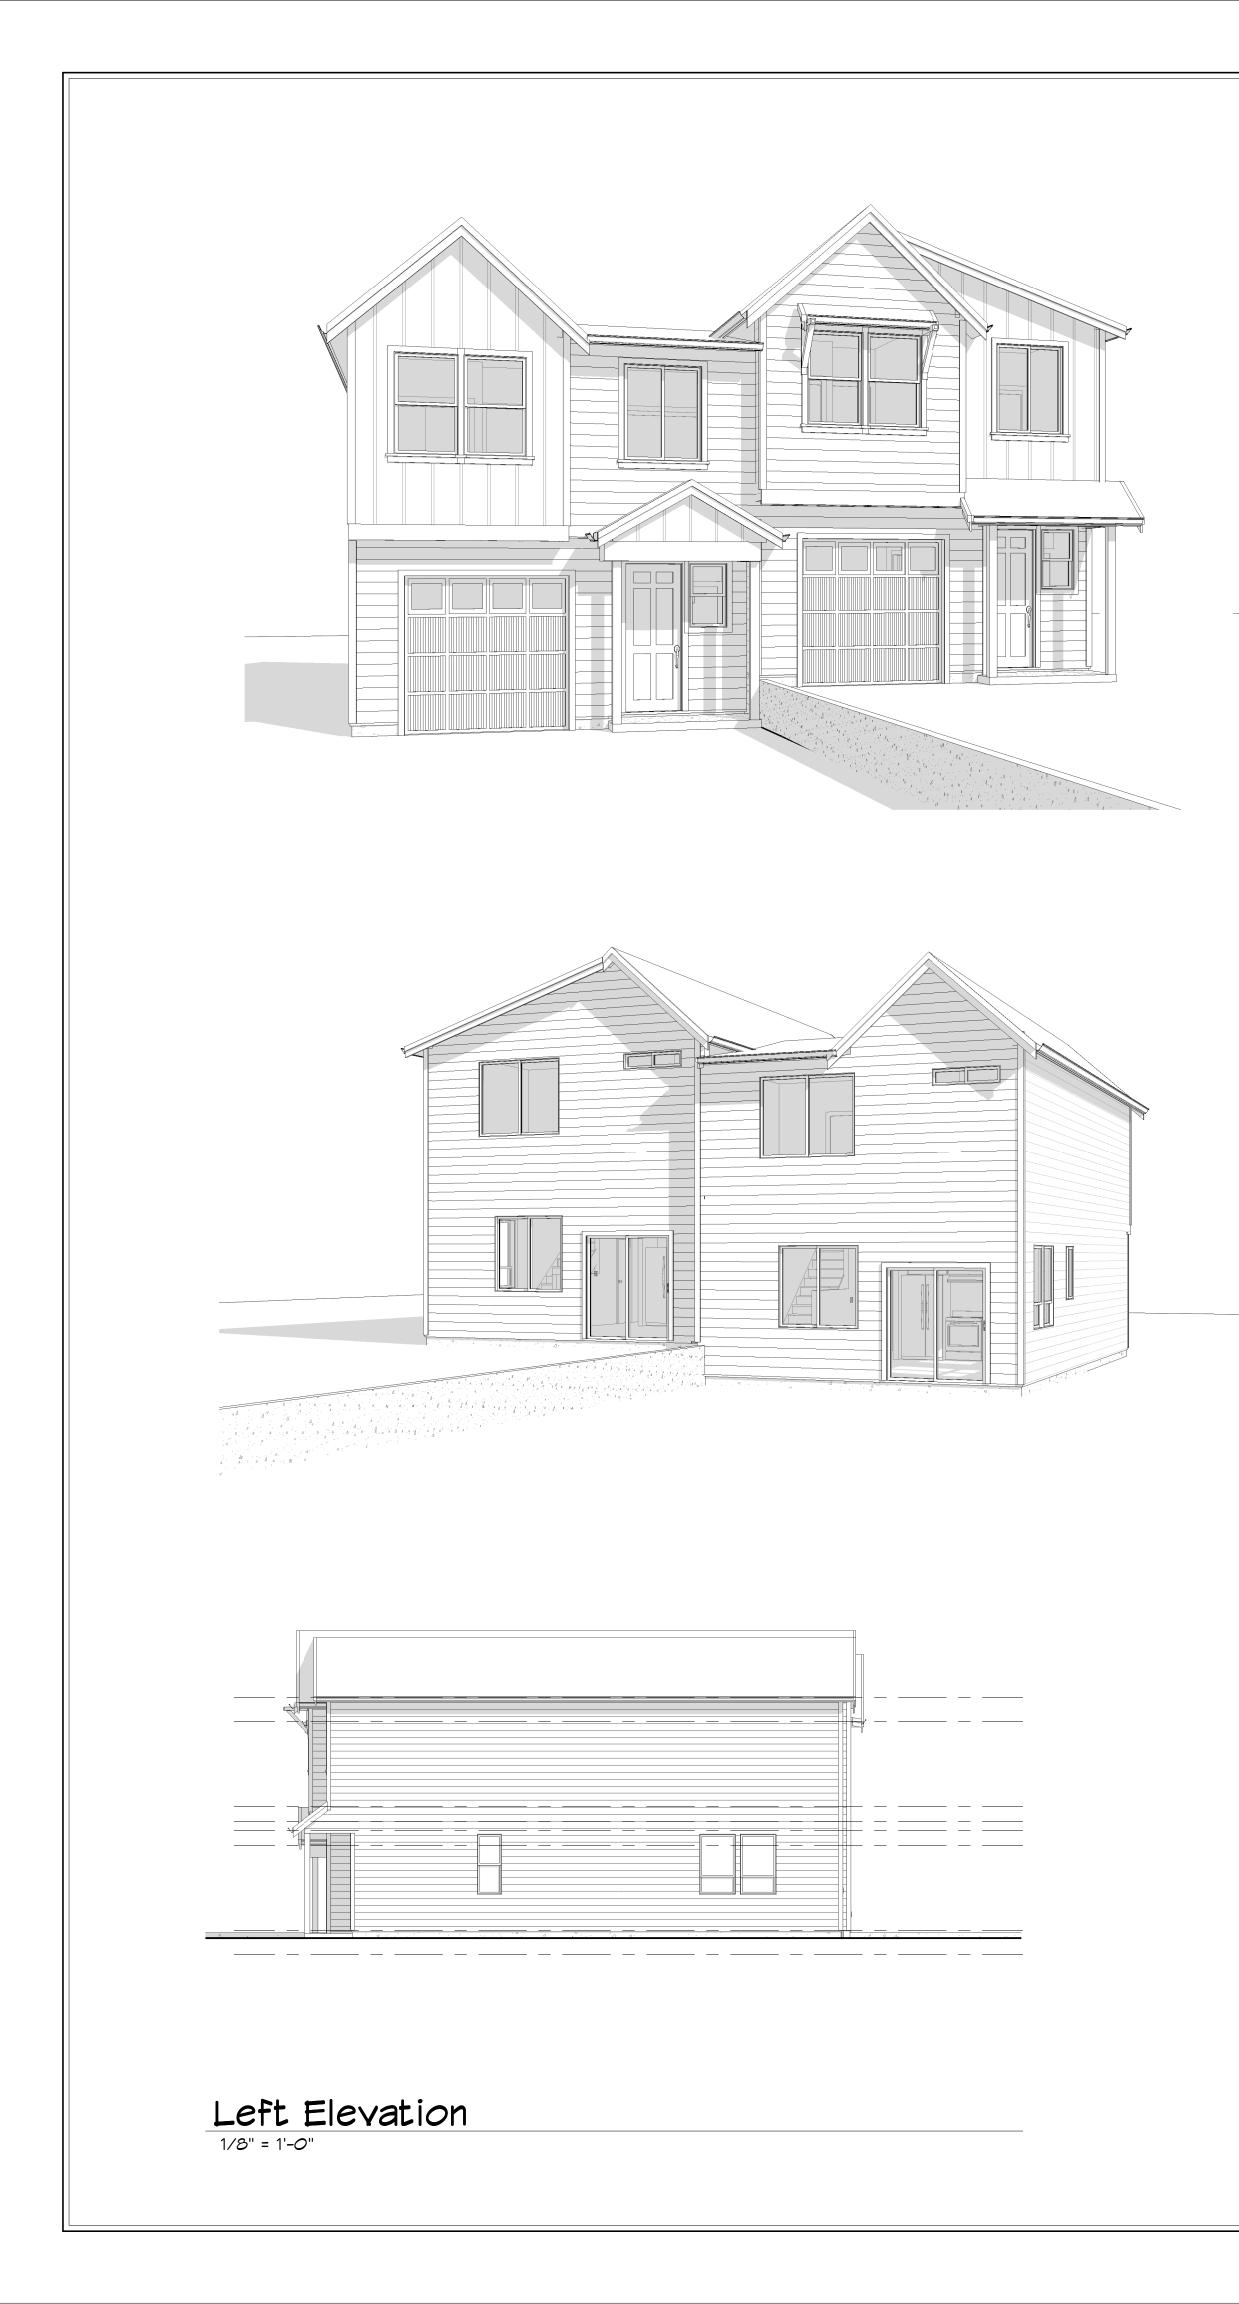

The craftsman style duplex building is made up many materials consisting of Hardie products such as lap, board and bat, barge and trim. The proposed colors are earth tones. Materials and colors selected are consistent with those seen on nearby residential structures. Any landscape, parking lot or building lighting should be directed, hooded or shielded away from surrounding properties, a condition is warranted.

#### Multi-Family Principles: Duplex, Triplex and Four-Plex

The Committee recommended the Applicant add an architectural feature on the rear exterior wall above the door. The design review manual does not administer design review principles to the rear of buildings unless there is a street directly behind the building. A lot with a single family residence is behind the subject property therefore the design review committees recommendation will not be a condition by staff. The garages account for less than 50% of the front façade. The committee overall agreed with the duplex produced a complementary façade that faced the street.