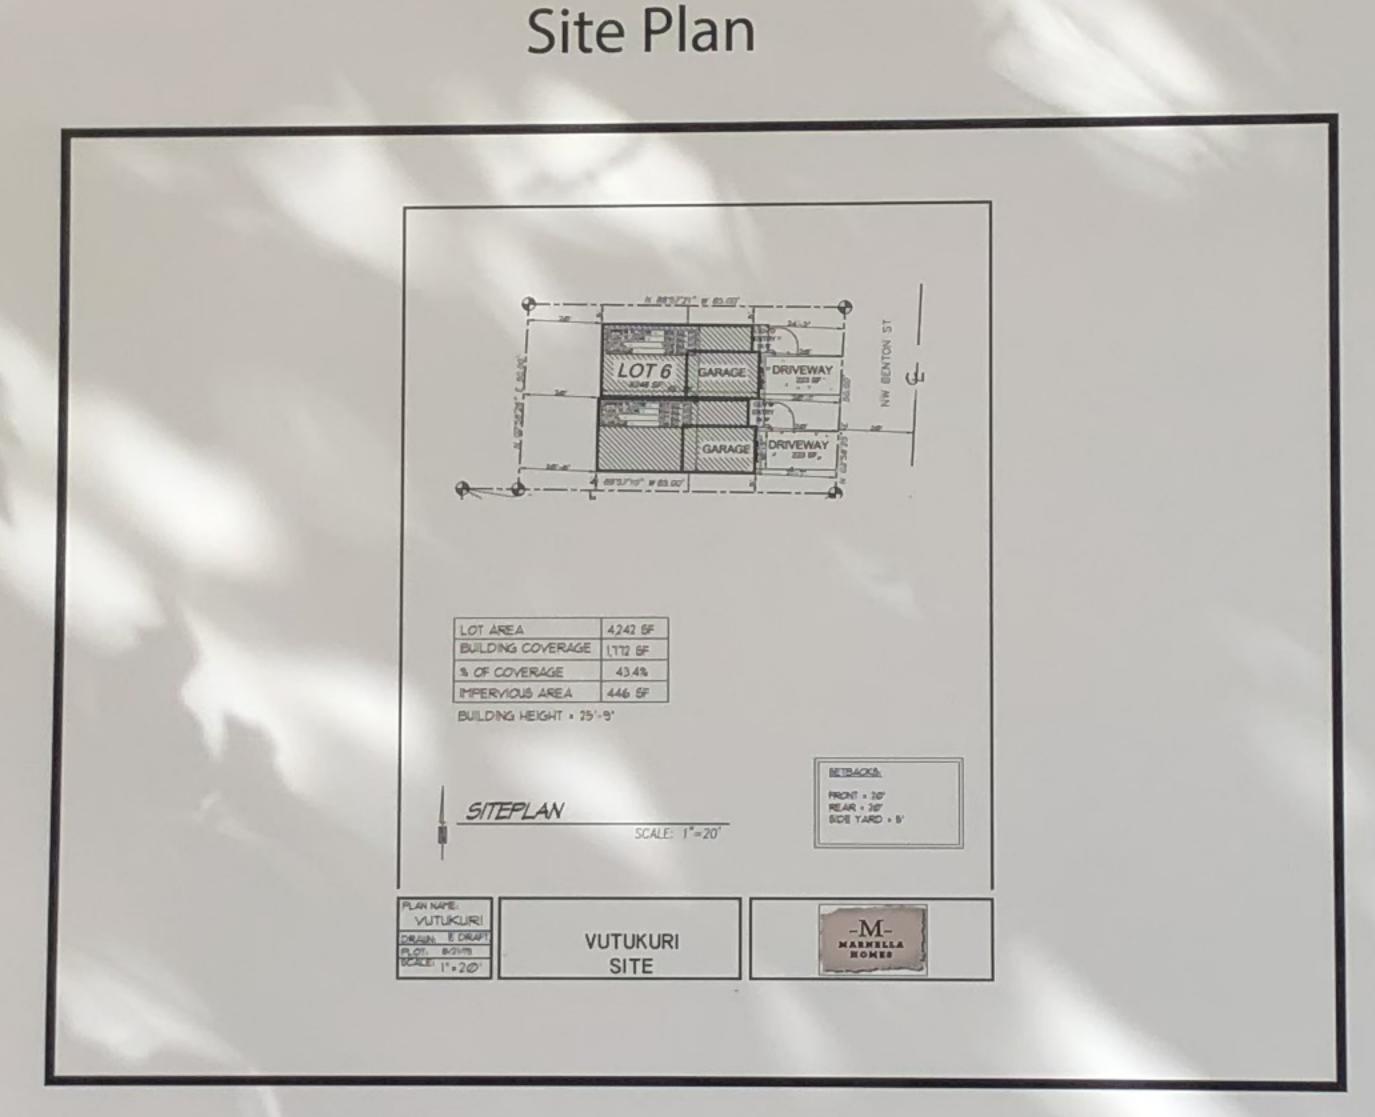

#### Setbacks

Building setbacks are based on lot sizes per CMC 18.09.040 Table 2. The lot size is approximately 4,594 square feet. The setback standards for a lot that is under 5,000 sq. ft. are as follows: Front yard is 20-feet; Side yard is 5-feet; Rear yard is 20-feet. The applicant's proposed site plan demonstrates compliance with these setback requirements.

#### **Parking**

Residential uses must provide adequate off-street parking pursuant to CMC Chapter 18.11.130 *Standards*. A "duplex" use requires two off-street parking spaces per unit. The site plan shows that each garage includes one parking space, and a second space in each driveway, and therefore meets this requirement.

#### **Density, Building and Site Design**

The subject property is located in a residential neighborhood with a mix of designs and densities to include several multi-family residences. The design of the building is influenced by the existing character of the neighborhood to include architectural features and materials consistent with that of a residential use. The design of the building is discussed in further detail below. Per CMC 18.09.040 Table 1, the maximum lot coverage is 40%. The applicant is proposing 43.4% lot coverage.