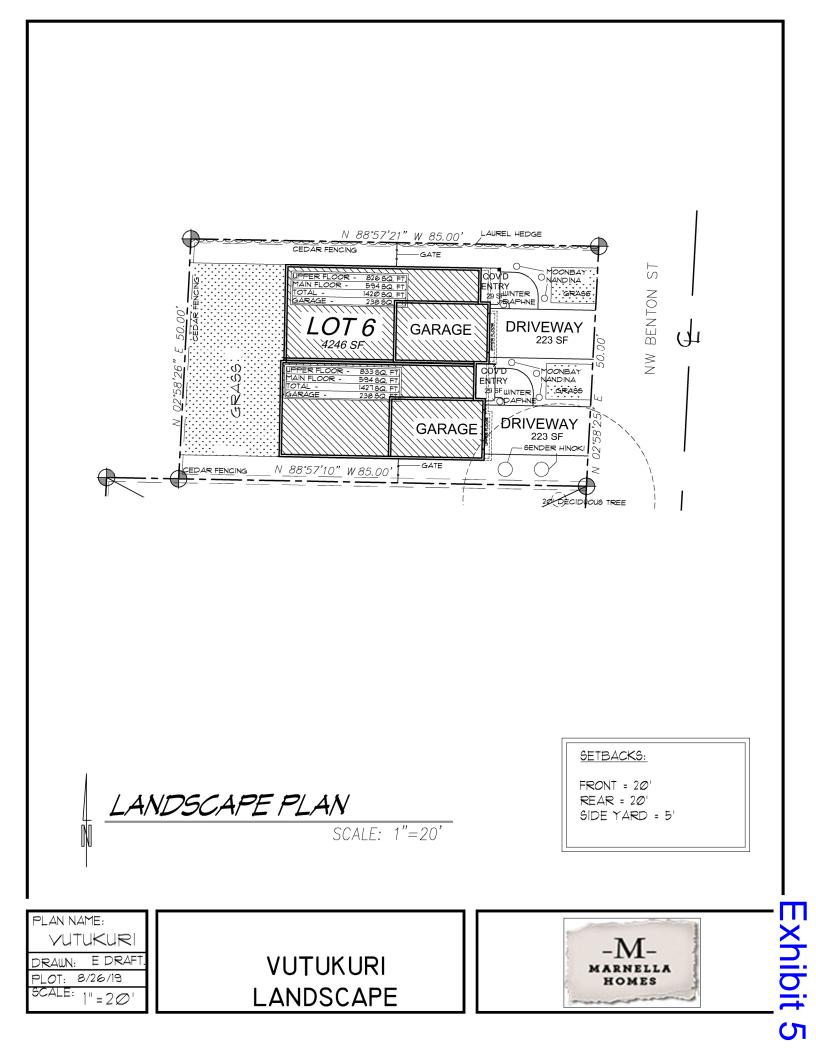

#### **Landscaping**

Per the landscape plan, the applicant is proposing two trees in the front yard of the duplex in compliance with CMC 17.19.030.F.1 which states, "Each dwelling unit within a new development shall be landscaped with at least one tree in the planting strip of the right-of-way, or similar location in the front yard of each dwelling unit, with the exception of flag lots and lots accessed by tracts. Required trees shall be a minimum two-inch diameter at breast height (dbh) to create a uniform streetscape (dbh is four and one-half above the ground as measured from upside of tree)". The existing planter strip is not wide enough to sustain street trees, therefore street trees will be required in the front yard of the duplex. A duplex consists on two dwelling units, therefor two street trees will be required. Per the applicant's landscape plan, this criteria is met.

**FINDING:** Staff finds the two trees proposed in the front yard meet the street tree requirements. The property owner is responsible for replacing the trees if they fail to survive, therefore appropriate measures shall be taken to ensure the trees survival. If a tree is removed or dies, it must be replaced within one year. A final landscape plan shall be submitted to the City prior to engineering plan approval. A condition will be warranted.

#### Landscape buffers:

The proposal must also comply with the applicable landscaping standards in CMC Chapter 18.13. The applicant has focused the planting areas within the front yard adjacent to the driveways. Per CMC 18.13.055(A) Table 1- Landscape Buffers, a 5-foot (L1) landscape buffer is required for multi-family uses (i.e. duplexes) abutting residentially zoned property. Residentially zoned properties abut the subject site on each side. For compliance with this standard, trees and shrubs should be provided per CMC 18.13.055.B.1 or a fully sight-obscuring fence be installed per CMC 18.13.055.B.4.b. There is a cedar fence proposed on the north, south, and west property lines, and an existing Laurel hedge along the north property line to be retained. The cedar fence shall be six feet tall and 100% sight obscuring. Staff finds the landscape buffer criteria can be met, and a condition is warranted.

#### Tree Density/Tree Survey:

There are no significant trees on site. Per CMC significant trees include "evergreen trees eight inches DBH, and deciduous trees twelve inches DBH" and "does not include hazard trees or invasive species". The applicant is required to provide 20 tree units per acre per CMC 18.13.051. The property is .11 acres and as such, 2 tree units are required. Tree plantings are required to be a minimum of 2" cal. Which calculates to two trees per CMC 18.13.051 Table 2. The two Sender Hinoki trees per the applicant's landscape plan meet this requirement.

## Landscaping and screening, integration or natural features of the property, building design, and integration of historic elements

Cedar fencing proposed to the north, south, and west property lines. There are large laurel bushes along the north property line that are proposed to remain in place. There are large trees nearby on neighboring properties which are proposed to be retained. Additional trees and shrubs will be planted in the front of the duplex and will meet the minimum tree density and landscaping requirements.