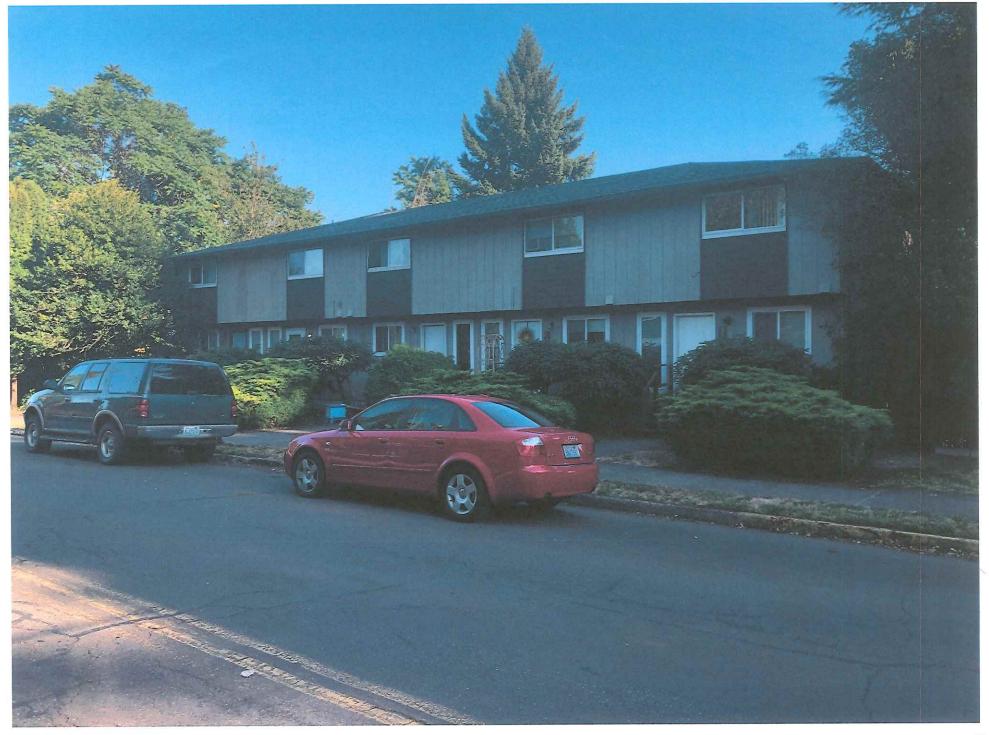

The property abuts the west side of NW Benton Street. Adjacent properties are also zoned R-7.5 with a mix of styles, sizes and densities (i.e. single-family and multi-family). The application materials include photos of nearby multi-family properties. There is a multi-family building located to the southeast corner of NW Benton Street and NW 12 Avenue, and there is another multi-family residence located northwest of the subject property. There are also other duplexes within the vicinity. There are no critical areas or significant trees on site.