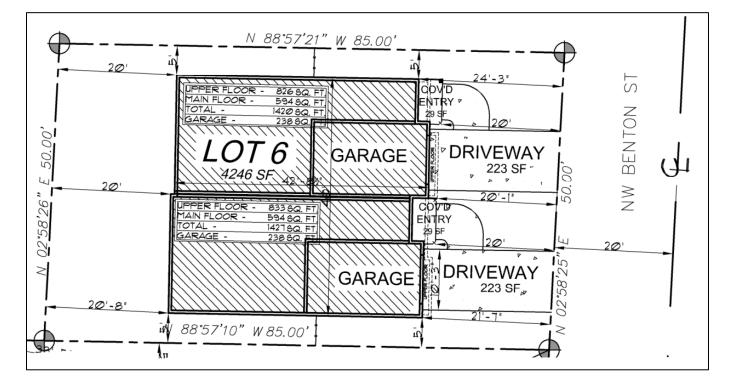

#### Setbacks

Building setbacks are based on lot sizes per CMC 18.09.040 Table 2. The lot size is approximately 4,594 square feet. The setback standards for a lot that is under 5,000 sq. ft. are as follows: Front yard is 20-feet; Side yard is 5-feet; Rear yard is 20-feet. The applicant's proposed site plan demonstrates compliance with these setback requirements.

#### **Parking**

Residential uses must provide adequate off-street parking pursuant to CMC Chapter 18.11.130 *Standards*. A "duplex" use requires two off-street parking spaces per unit. The site plan shows that each garage includes one parking space, and a second space in each driveway, and therefore meets this requirement.

Access to the proposed duplexes will require construction of driveway approaches. Per Camas Design Standards Manual (CDSM), street detail ST15, note #5, the total driveway throat widths are not to exceed 40% of total lot frontage. The lot frontage width is 50-feet which will allow for a total driveway throat width of 20-feet. The applicant has proposed to construct two 10-foot wide driveways. Driveway approaches are to be constructed in accordance with CDSM. Additionally, any existing worn sidewalk or damaged curb along the frontage is to be replaced. Staff recommends a condition of approval that the applicant should replace any existing worn and/or damaged sidewalk and curb per Camas Design Standards Manual.

#### Stormwater:

The lot size for the proposed development is approximately 4,594-square feet, with improvements that will generate approximately 2,212-square feet of impervious surface. As the proposed improvements are less than 5,000 sq. ft. of impervious surface, treatment and detention are not required.