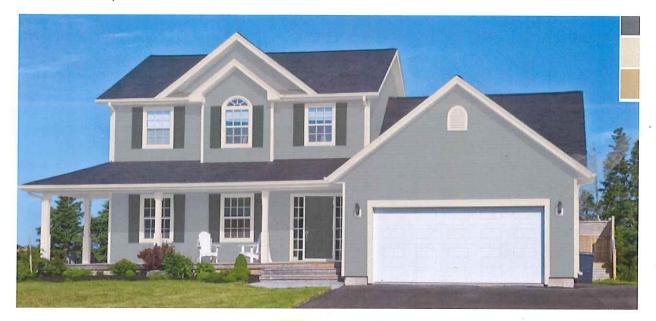

The craftsman style duplex building is made up many materials consisting of Hardie products such as lap, board and bat, barge and trim. The proposed colors are earth tones. Materials and colors selected are consistent with those seen on nearby residential structures. Any landscape, parking lot or building lighting should be directed, hooded or shielded away from surrounding properties, a condition is warranted.

#### Multi-Family Principles: Duplex, Triplex and Four-Plex

The Committee recommended the Applicant add an architectural feature on the rear exterior wall above the door. The design review manual does not administer design review principles to the rear of buildings unless there is a street directly behind the building. A lot with a single family residence is behind the subject property therefore the design review committees recommendation will not be a condition by staff. The garages account for less than 50% of the front façade. The committee overall agreed with the duplex produced a complementary façade that faced the street.