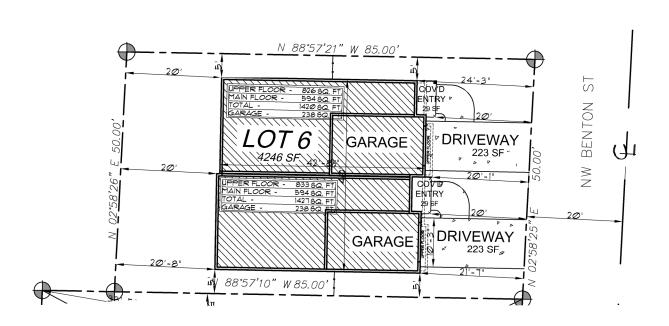

#### Setbacks

Building setbacks are based on lot sizes per CMC 18.09.040 Table 2. The lot size is approximately 4,594 square feet. The setback standards for a lot that is under 5,000 sq. ft. are as follows: Front yard is 20-feet; Side yard is 5-feet; Rear yard is 20-feet. The applicant's proposed site plan demonstrates compliance with these setback requirements.

#### **Parking**

Residential uses must provide adequate off-street parking pursuant to CMC Chapter 18.11.130 *Standards*. A "duplex" use requires two off-street parking spaces per unit. The site plan shows that each garage includes one parking space, and a second space in each driveway, and therefore meets this requirement.

Access to the proposed duplexes will require construction of driveway approaches. Per Camas Design Standards Manual (CDSM), street detail ST15, note #5, the total driveway throat widths are not to exceed 40% of total lot frontage. The lot frontage width is 50-feet which will allow for a total driveway throat width of 20-feet. The applicant has proposed to construct two 10-foot wide driveways. Driveway approaches are to be constructed in accordance with CDSM. Additionally, any existing worn sidewalk or damaged curb along the frontage is to be replaced. Staff recommends a condition of approval that the applicant should replace any existing worn and/or damaged sidewalk and curb per Camas Design Standards Manual.

#### **Density, Building and Site Design**

The subject property is located in a residential neighborhood with a mix of designs and densities to include several multi-family residences. The design of the building is influenced by the existing character of the neighborhood to include architectural features and materials consistent with that of a residential use. The design of the building is discussed in further detail below. Per CMC 18.09.040 Table 1, the maximum lot coverage is 40%. The applicant is proposing 43.4% lot coverage.