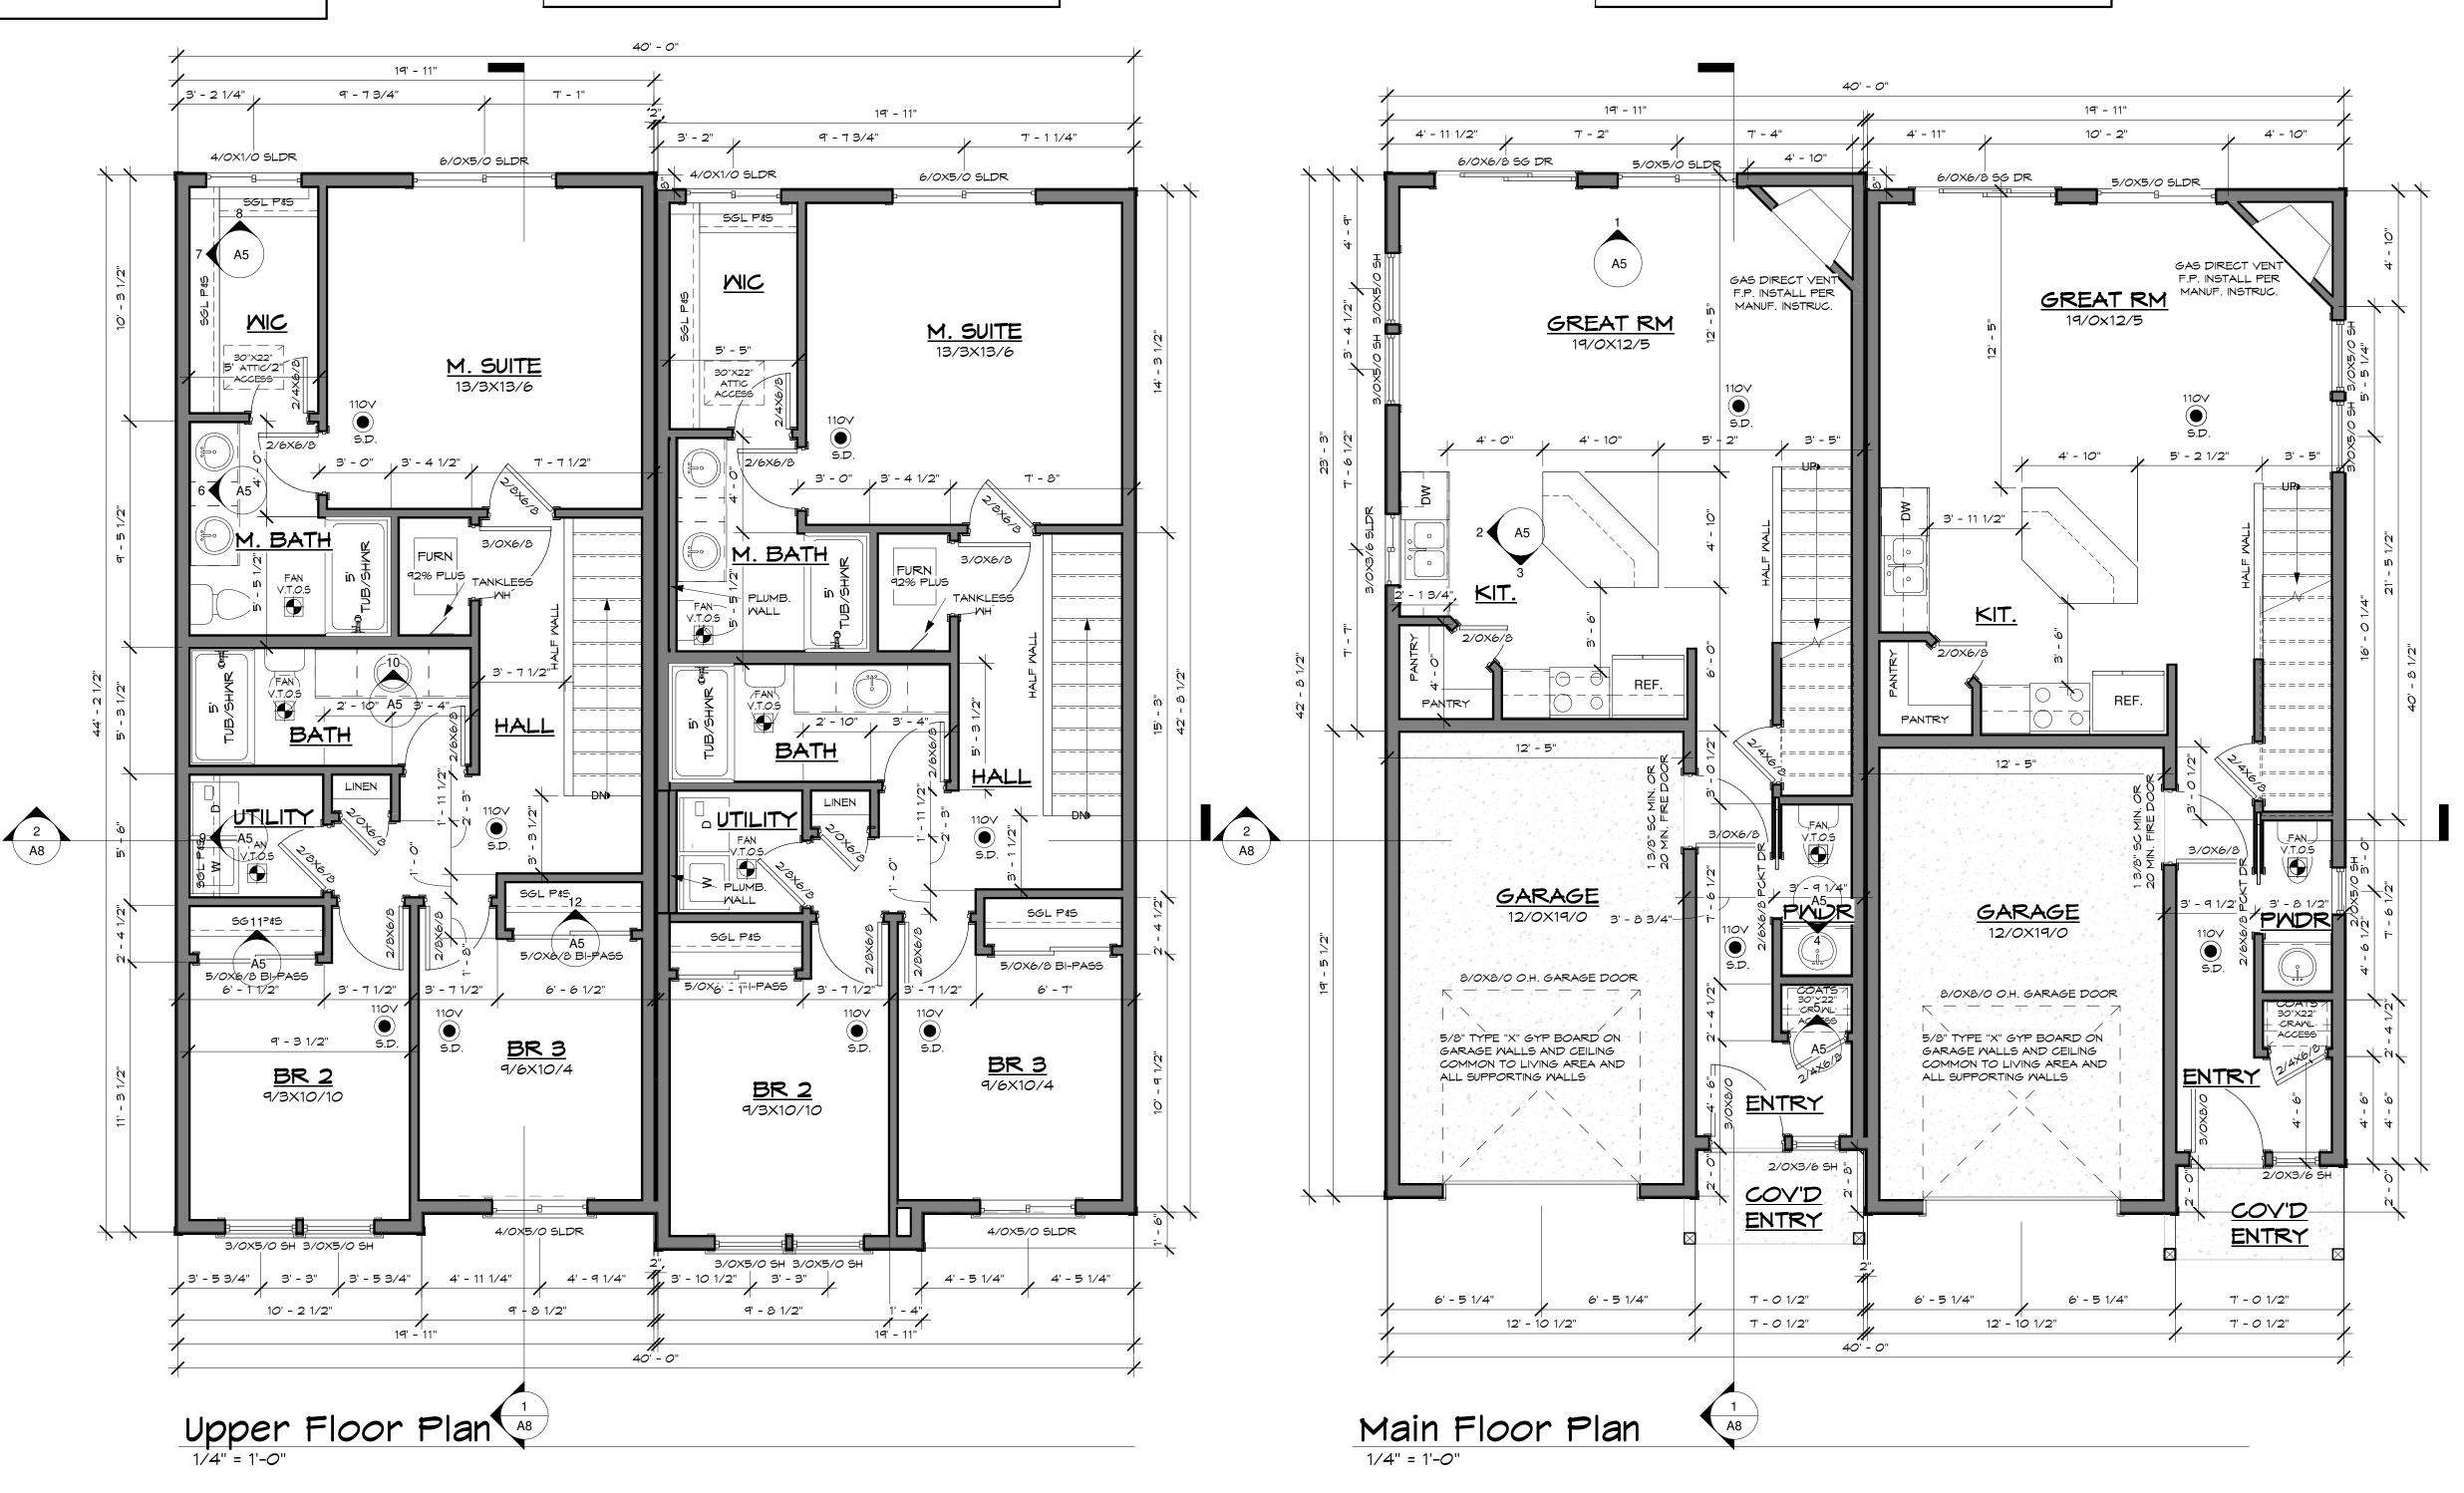

#### Setbacks

Building setbacks are based on lot sizes per CMC 18.09.040 Table 2. The lot size is approximately 4,594 square feet. The setback standards for a lot that is under 5,000 sq. ft. are as follows: Front yard is 20-feet; Side yard is 5-feet; Rear yard is 20-feet. The applicant's proposed site plan demonstrates compliance with these setback requirements.

#### **Parking**

Residential uses must provide adequate off-street parking pursuant to CMC Chapter 18.11.130 *Standards*. A "duplex" use requires two off-street parking spaces per unit. The site plan shows that each garage includes one parking space, and a second space in each driveway, and therefore meets this requirement.

#### **Landscaping**

Per the landscape plan, the applicant is proposing two trees in the front yard of the duplex in compliance with CMC 17.19.030.F.1 which states, "Each dwelling unit within a new development shall be landscaped with at least one tree in the planting strip of the right-of-way, or similar location in the front yard of each dwelling unit, with the exception of flag lots and lots accessed by tracts. Required trees shall be a minimum two-inch diameter at breast height (dbh) to create a uniform streetscape (dbh is four and one-half above the ground as measured from upside of tree)". The existing planter strip is not wide enough to sustain street trees, therefore street trees will be required in the front yard of the duplex. A duplex consists on two dwelling units, therefor two street trees will be required. Per the applicant's landscape plan, this criteria is met.

#### **Density, Building and Site Design**

The subject property is located in a residential neighborhood with a mix of designs and densities to include several multi-family residences. The design of the building is influenced by the existing character of the neighborhood to include architectural features and materials consistent with that of a residential use. The design of the building is discussed in further detail below. Per CMC 18.09.040 Table 1, the maximum lot coverage is 40%. The applicant is proposing 43.4% lot coverage.