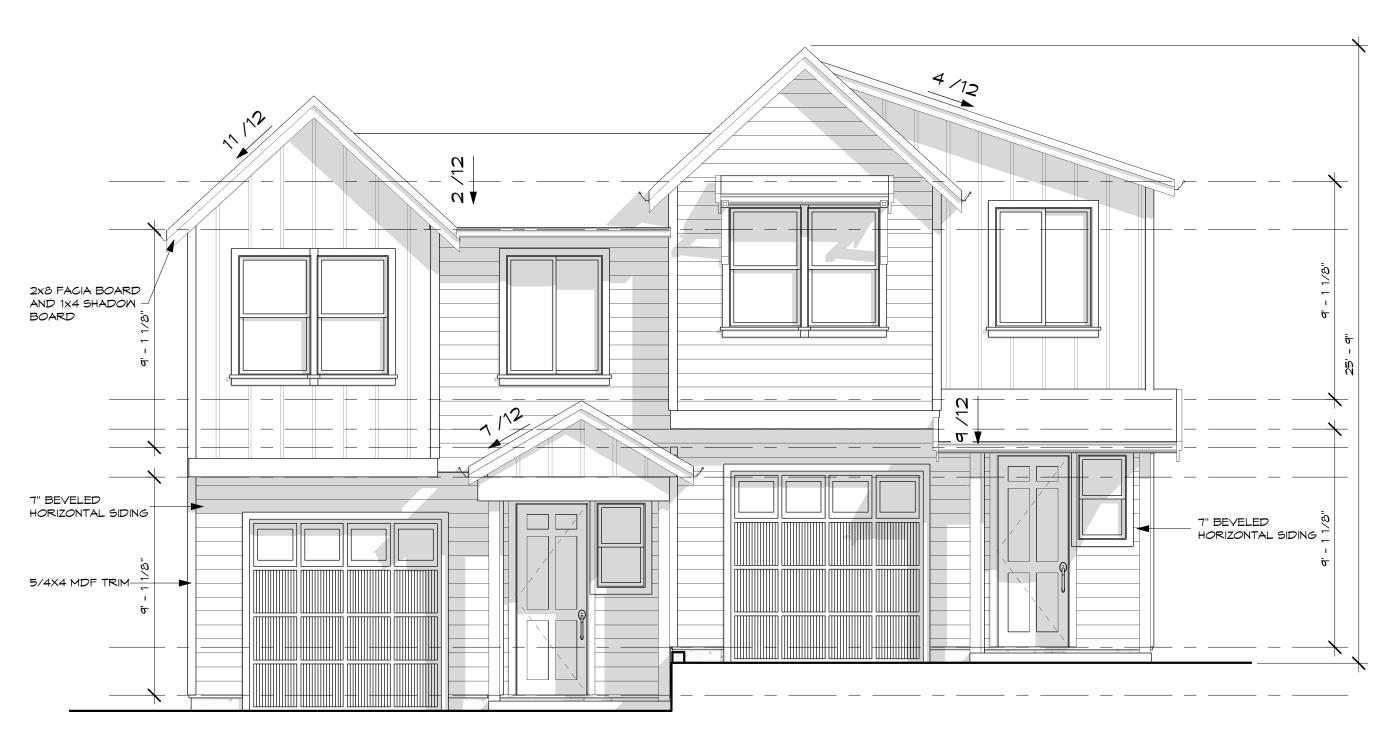

#### **Density, Building and Site Design**

The subject property is located in a residential neighborhood with a mix of designs and densities to include several multi-family residences. The design of the building is influenced by the existing character of the neighborhood to include architectural features and materials consistent with that of a residential use. The design of the building is discussed in further detail below. Per CMC 18.09.040 Table 1, the maximum lot coverage is 40%. The applicant is proposing 43.4% lot coverage.

The craftsman style duplex building is made up many materials consisting of Hardie products such as lap, board and bat, barge and trim. The proposed colors are earth tones. Materials and colors selected are consistent with those seen on nearby residential structures. Any landscape, parking lot or building lighting should be directed, hooded or shielded away from surrounding properties, a condition is warranted.

#### Multi-Family Principles: Duplex, Triplex and Four-Plex

The Committee recommended the Applicant add an architectural feature on the rear exterior wall above the door. The design review manual does not administer design review principles to the rear of buildings unless there is a street directly behind the building. A lot with a single family residence is behind the subject property therefore the design review committees recommendation will not be a condition by staff. The garages account for less than 50% of the front façade. The committee overall agreed with the duplex produced a complementary façade that faced the street.