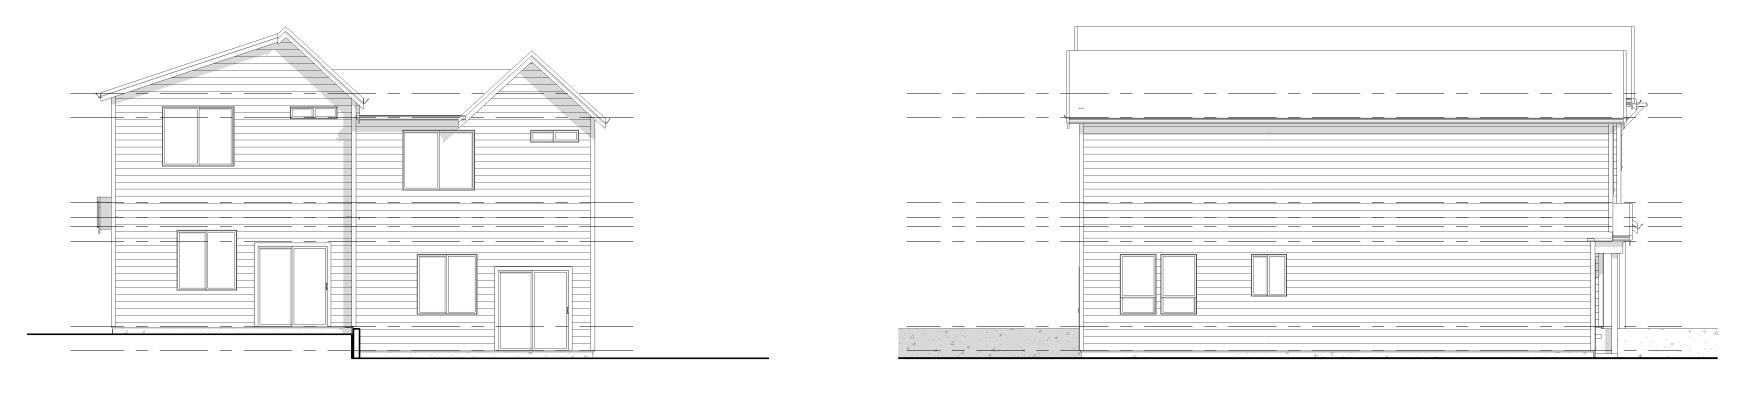

#### **Density, Building and Site Design**

The subject property is located in a residential neighborhood with a mix of designs and densities to include several multi-family residences. The design of the building is influenced by the existing character of the neighborhood to include architectural features and materials consistent with that of a residential use. The design of the building is discussed in further detail below. Per CMC 18.09.040 Table 1, the maximum lot coverage is 40%. The applicant is proposing 43.4% lot coverage.

The craftsman style duplex building is made up many materials consisting of Hardie products such as lap, board and bat, barge and trim. The proposed colors are earth tones. Materials and colors selected are consistent with those seen on nearby residential structures. Any landscape, parking lot or building lighting should be directed, hooded or shielded away from surrounding properties, a condition is warranted.