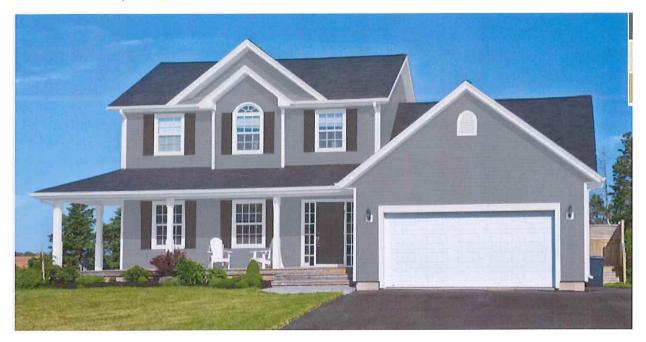

The craftsman style duplex building is made up many materials consisting of Hardie products such as lap, board and bat, barge and trim. The proposed colors are earth tones. Materials and colors selected are consistent with those seen on nearby residential structures. Any landscape, parking lot or building lighting should be directed, hooded or shielded away from surrounding properties, a condition is warranted.

#### Multi-Family Principles: Duplex, Triplex and Four-Plex

The Committee recommended the Applicant add an architectural feature on the rear exterior wall above the door. The design review manual does not administer design review principles to the rear of buildings unless there is a street directly behind the building. A lot with a single family residence is behind the subject property therefore the design review committees recommendation will not be a condition by staff. The garages account for less than 50% of the front façade. The committee overall agreed with the duplex produced a complementary façade that faced the street.