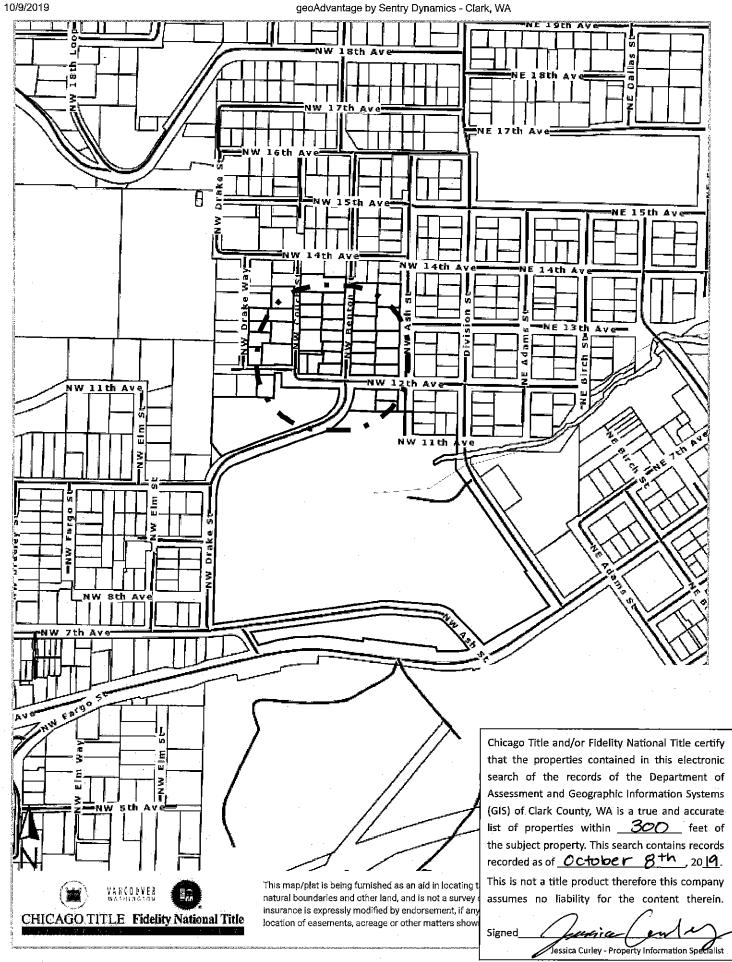

The property abuts the west side of NW Benton Street. Adjacent properties are also zoned R-7.5 with a mix of styles, sizes and densities (i.e. single-family and multi-family). The application materials include photos of nearby multi-family properties. There is a multi-family building located to the southeast corner of NW Benton Street and NW 12 Avenue, and there is another multi-family residence located northwest of the subject property. There are also other duplexes within the vicinity. There are no critical areas or significant trees on site.

#### Roads:

The proposed duplex will front NW Benton Street which is classified as a local road per the 2016 Transportation Comprehensive Plan. The existing roadway is fully improved and consists of 40-feet of right-of-way, 23-feet of paved surfacing, sidewalks, curbs, planter strips, street lighting, and no on-street parking on the east side of the road. As this is an existing fully improved roadway, frontage improvements and dedication of additional right-of-way, per CMC 17.19.040, will not be required.