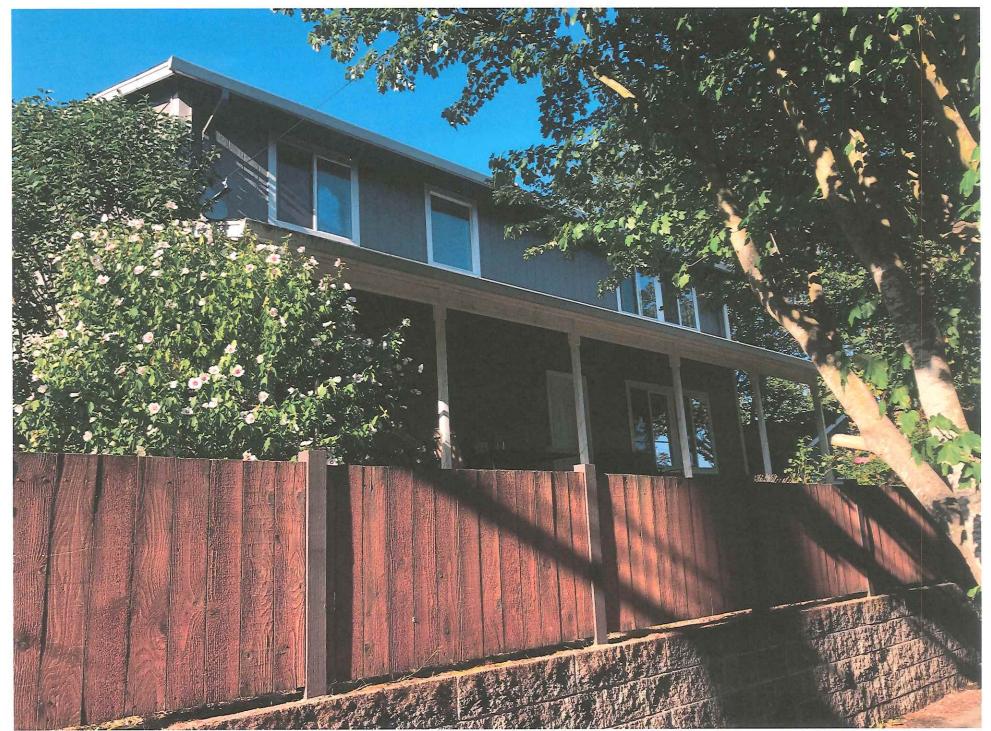

The property abuts the west side of NW Benton Street. Adjacent properties are also zoned R-7.5 with a mix of styles, sizes and densities (i.e. single-family and multi-family). The application materials include photos of nearby multi-family properties. There is a multi-family building located to the southeast corner of NW Benton Street and NW 12 Avenue, and there is another multi-family residence located northwest of the subject property. There are also other duplexes within the vicinity. There are no critical areas or significant trees on site.