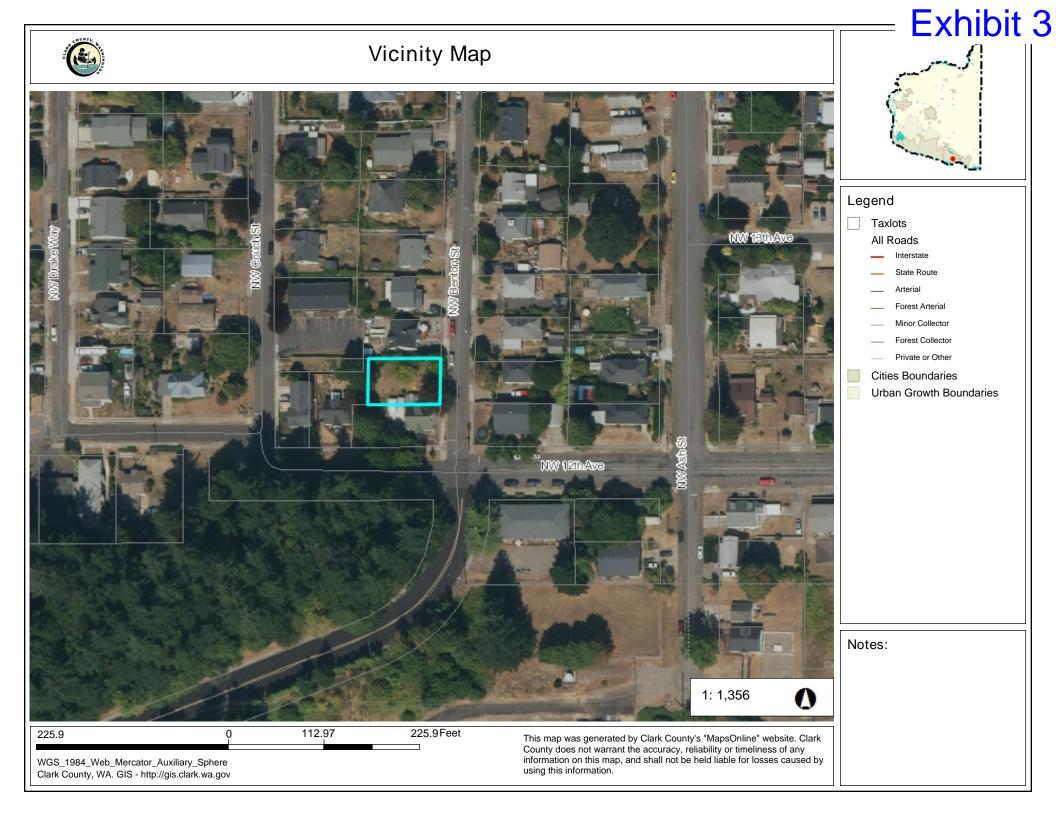

The property abuts the west side of NW Benton Street. Adjacent properties are also zoned R-7.5 with a mix of styles, sizes and densities (i.e. single-family and multi-family). The application materials include photos of nearby multi-family properties. There is a multi-family building located to the southeast corner of NW Benton Street and NW 12 Avenue, and there is another multi-family residence located northwest of the subject property. There are also other duplexes within the vicinity. There are no critical areas or significant trees on site.

#### Roads:

The proposed duplex will front NW Benton Street which is classified as a local road per the 2016 Transportation Comprehensive Plan. The existing roadway is fully improved and consists of 40-feet of right-of-way, 23-feet of paved surfacing, sidewalks, curbs, planter strips, street lighting, and no on-street parking on the east side of the road. As this is an existing fully improved roadway, frontage improvements and dedication of additional right-of-way, per CMC 17.19.040, will not be required.

Access to the proposed duplexes will require construction of driveway approaches. Per Camas Design Standards Manual (CDSM), street detail ST15, note #5, the total driveway throat widths are not to exceed 40% of total lot frontage. The lot frontage width is 50-feet which will allow for a total driveway throat width of 20-feet. The applicant has proposed to construct two 10-foot wide driveways. Driveway approaches are to be constructed in accordance with CDSM. Additionally, any existing worn sidewalk or damaged curb along the frontage is to be replaced. Staff recommends a condition of approval that the applicant should replace any existing worn and/or damaged sidewalk and curb per Camas Design Standards Manual.