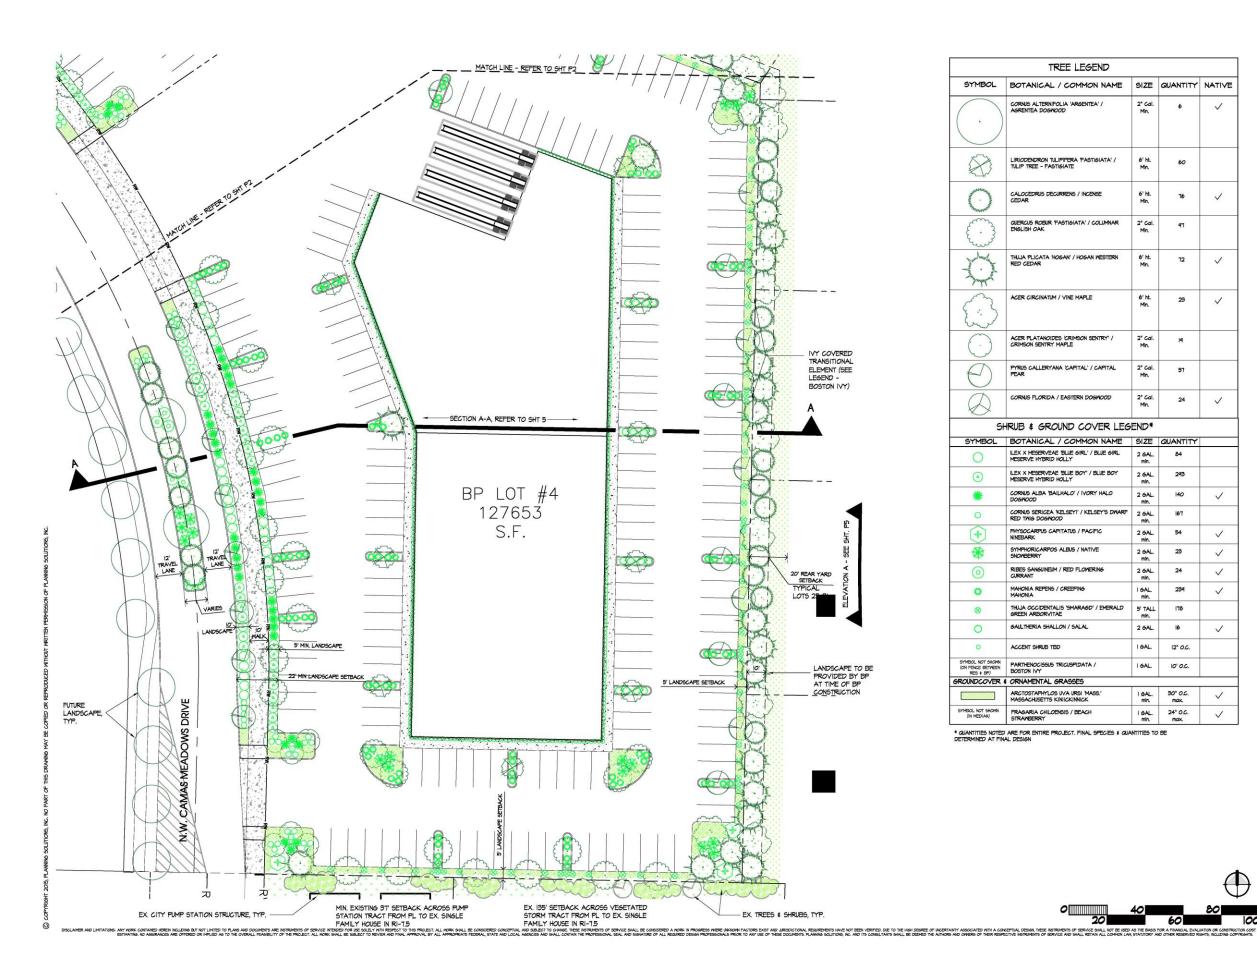

Exhibit A - Clearing and Grading

B. Ordinance No. 16-004 Parklands at Camas Meadows - Mixed Use Planned Development Overlay Zone

Details: An ordinance establishing a Mixed Use Planned Development (MXPD) Overlay Zone designation for certain property within the City of Camas. Council considered in a closed record meeting on March 7, 2016 a request of Parklands at Camas Meadows, LLC to establish a MXPD zone for certain properties. The ordinance prepared reflects City Council's direction in this matter.

Presenter: Phil Bourquin, Community Development Director

Recommended Action: Staff recommends Council move to adopt Ordinance No. 16-004.

Ordinance No. 16-004 MXPD Parklands at Camas Meadows

C. Resolution No. 16-005 Approving Parklands at Camas Meadows Development Agreement and Master Plan