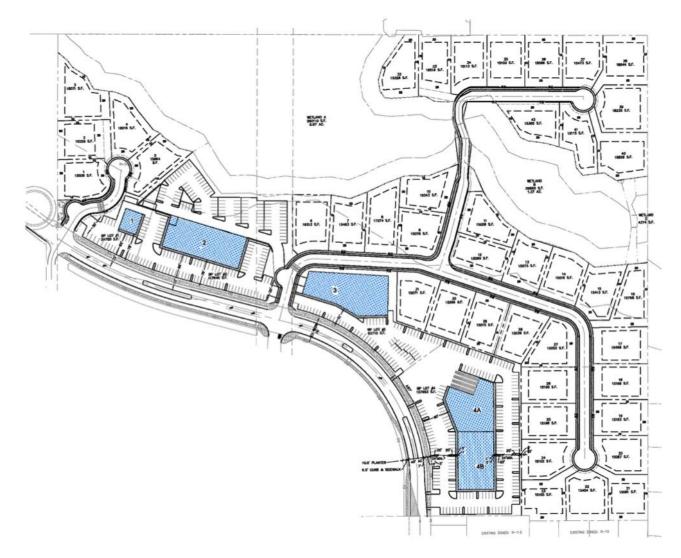

Exhibit A - Clearing and Grading

B. Ordinance No. 16-004 Parklands at Camas Meadows - Mixed Use Planned Development Overlay Zone

Details: An ordinance establishing a Mixed Use Planned Development (MXPD) Overlay Zone designation for certain property within the City of Camas. Council considered in a closed record meeting on March 7, 2016 a request of Parklands at Camas Meadows, LLC to establish a MXPD zone for certain properties. The ordinance prepared reflects City Council's direction in this matter.

Presenter: Phil Bourquin, Community Development Director

Recommended Action: Staff recommends Council move to adopt Ordinance No. 16-004.

Ordinance No. 16-004 MXPD Parklands at Camas Meadows

C. Resolution No. 16-005 Approving Parklands at Camas Meadows Development Agreement and Master Plan

Details: A resolution approving a Development Agreement and Master Plan. City Council held a public hearing to consider a proposed Development Agreement and Master Plan by Parklands at Camas Meadows, LLC on March 7, 2016. The resolution reflects the direction of Council.