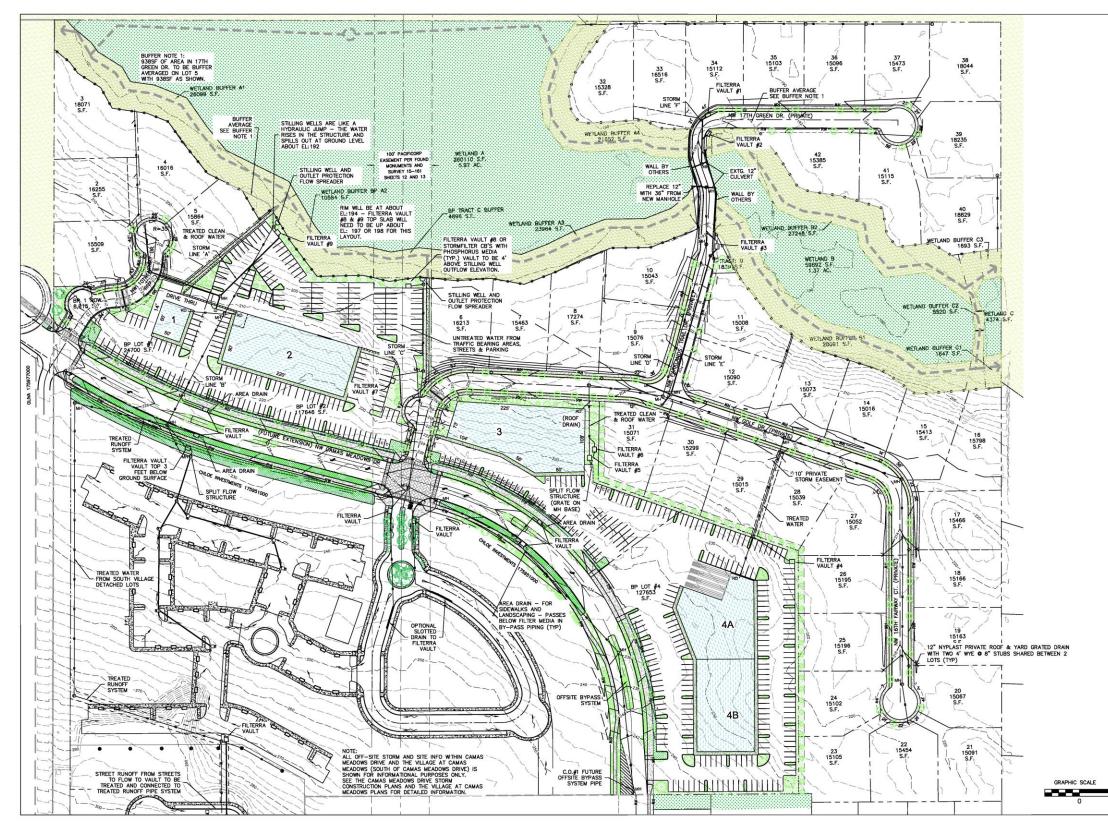

Exhibit A - Clearing and Grading

B. Ordinance No. 16-004 Parklands at Camas Meadows - Mixed Use Planned Development Overlay Zone

Details: An ordinance establishing a Mixed Use Planned Development (MXPD) Overlay Zone designation for certain property within the City of Camas. Council considered in a closed record meeting on March 7, 2016 a request of Parklands at Camas Meadows, LLC to establish a MXPD zone for certain properties. The ordinance prepared reflects City Council's direction in this matter.

Presenter: Phil Bourquin, Community Development Director

Recommended Action: Staff recommends Council move to adopt Ordinance No. 16-004.

Ordinance No. 16-004 MXPD Parklands at Camas Meadows

C. Resolution No. 16-005 Approving Parklands at Camas Meadows Development Agreement and Master Plan

Details: A resolution approving a Development Agreement and Master Plan. City Council held a public hearing to consider a proposed Development Agreement and Master Plan by Parklands at Camas Meadows, LLC on March 7, 2016. The resolution reflects the direction of Council.