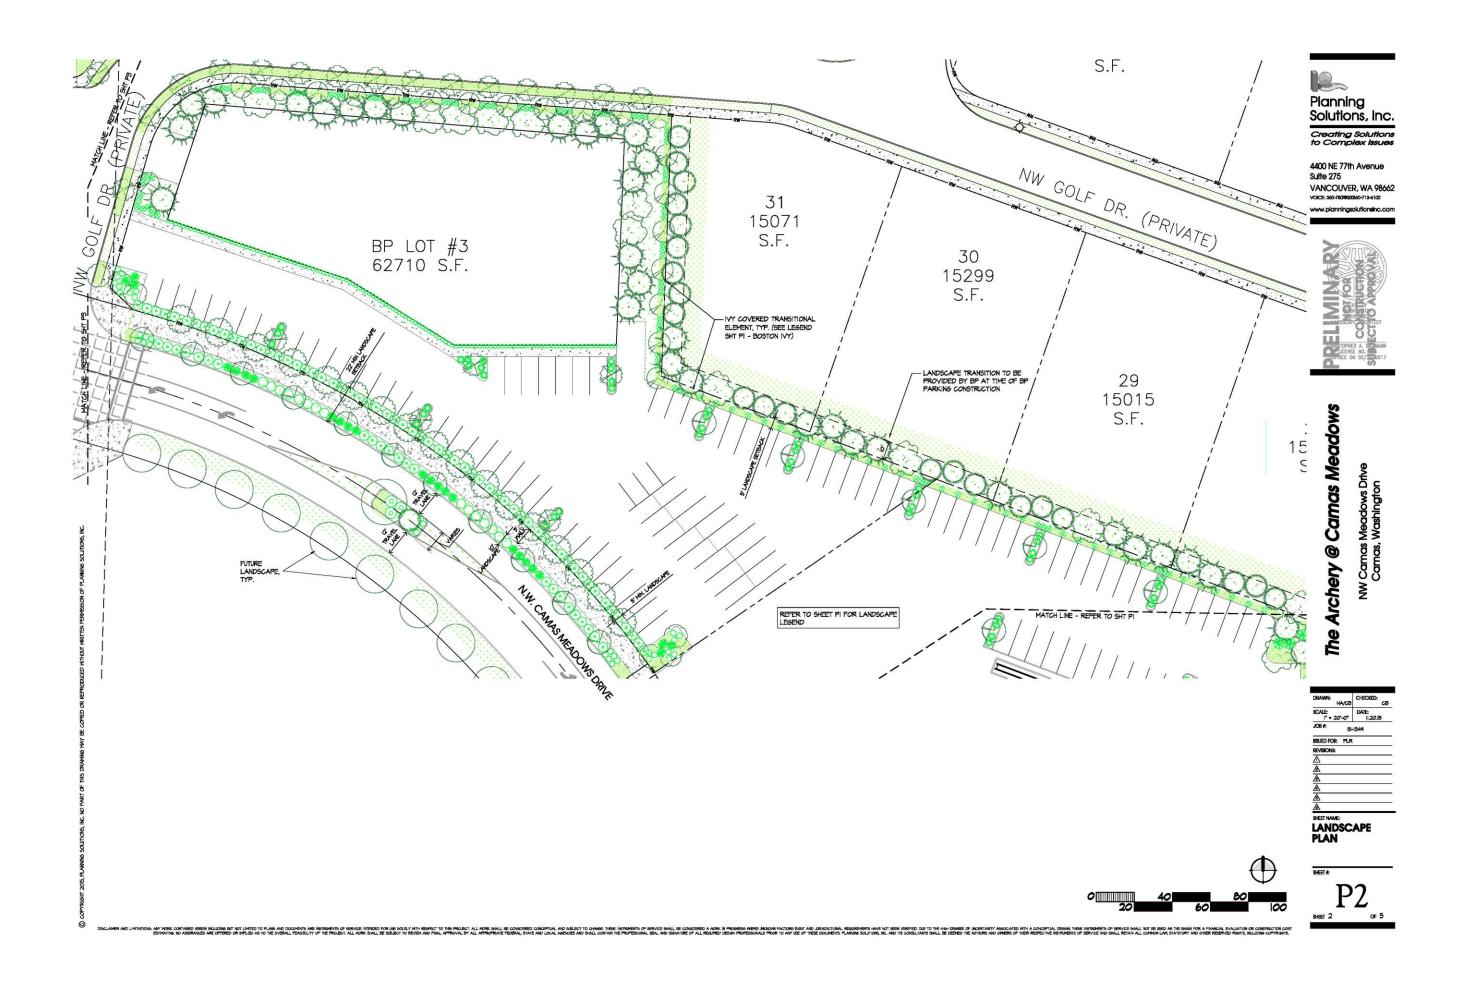

Exhibit A - Clearing and Grading

B. Ordinance No. 16-004 Parklands at Camas Meadows - Mixed Use Planned Development Overlay Zone

Details: An ordinance establishing a Mixed Use Planned Development (MXPD) Overlay Zone designation for certain property within the City of Camas. Council considered in a closed record meeting on March 7, 2016 a request of Parklands at Camas Meadows, LLC to establish a MXPD zone for certain properties. The ordinance prepared reflects City Council's direction in this matter.

Presenter: Phil Bourquin, Community Development Director

Recommended Action: Staff recommends Council move to adopt Ordinance No. 16-004.

Ordinance No. 16-004 MXPD Parklands at Camas Meadows

C. Resolution No. 16-005 Approving Parklands at Camas Meadows Development Agreement and Master Plan