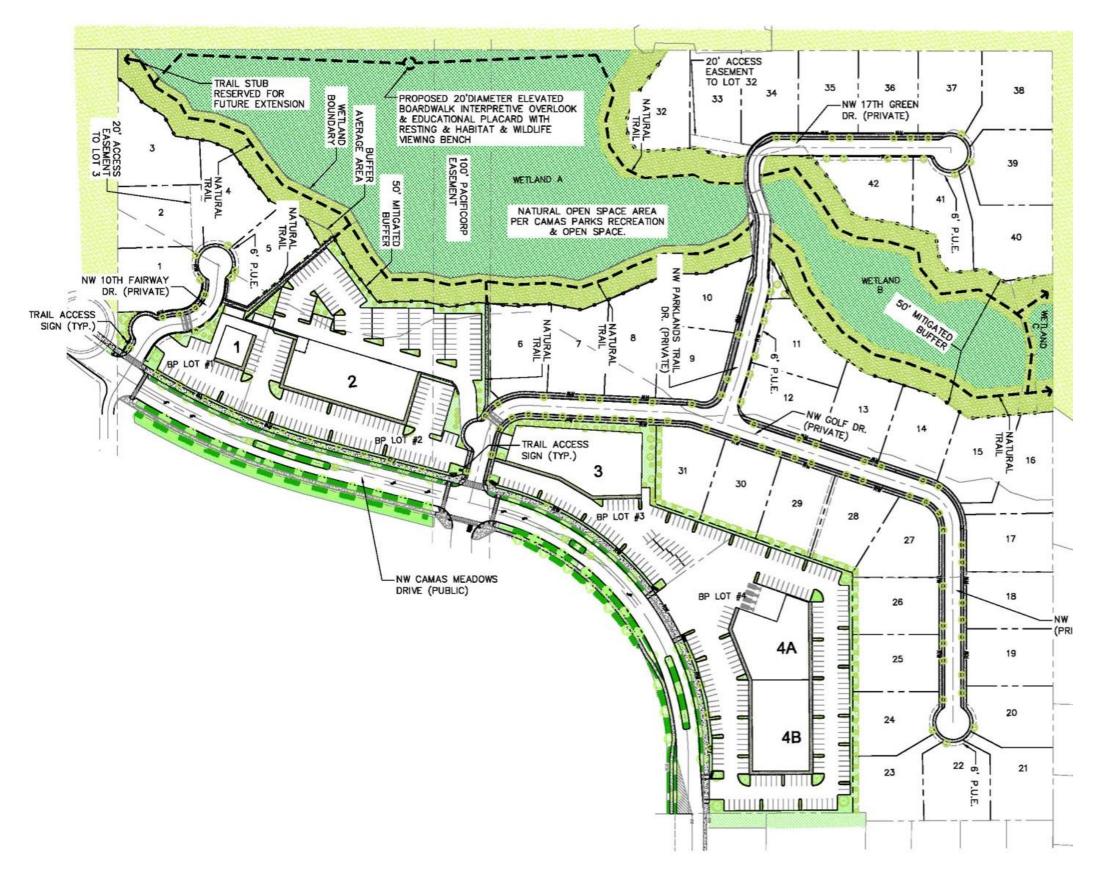

Exhibit A - Clearing and Grading

B. Ordinance No. 16-004 Parklands at Camas Meadows - Mixed Use Planned Development Overlay Zone

Details: An ordinance establishing a Mixed Use Planned Development (MXPD) Overlay Zone designation for certain property within the City of Camas. Council considered in a closed record meeting on March 7, 2016 a request of Parklands at Camas Meadows, LLC to establish a MXPD zone for certain properties. The ordinance prepared reflects City Council's direction in this matter.

Presenter: Phil Bourquin, Community Development Director

Recommended Action: Staff recommends Council move to adopt Ordinance No. 16-004.

Ordinance No. 16-004 MXPD Parklands at Camas Meadows

C. Resolution No. 16-005 Approving Parklands at Camas Meadows Development Agreement and Master Plan

Details: A resolution approving a Development Agreement and Master Plan. City Council held a public hearing to consider a proposed Development Agreement and Master Plan by Parklands at Camas Meadows, LLC on March 7, 2016. The resolution reflects the direction of Council.