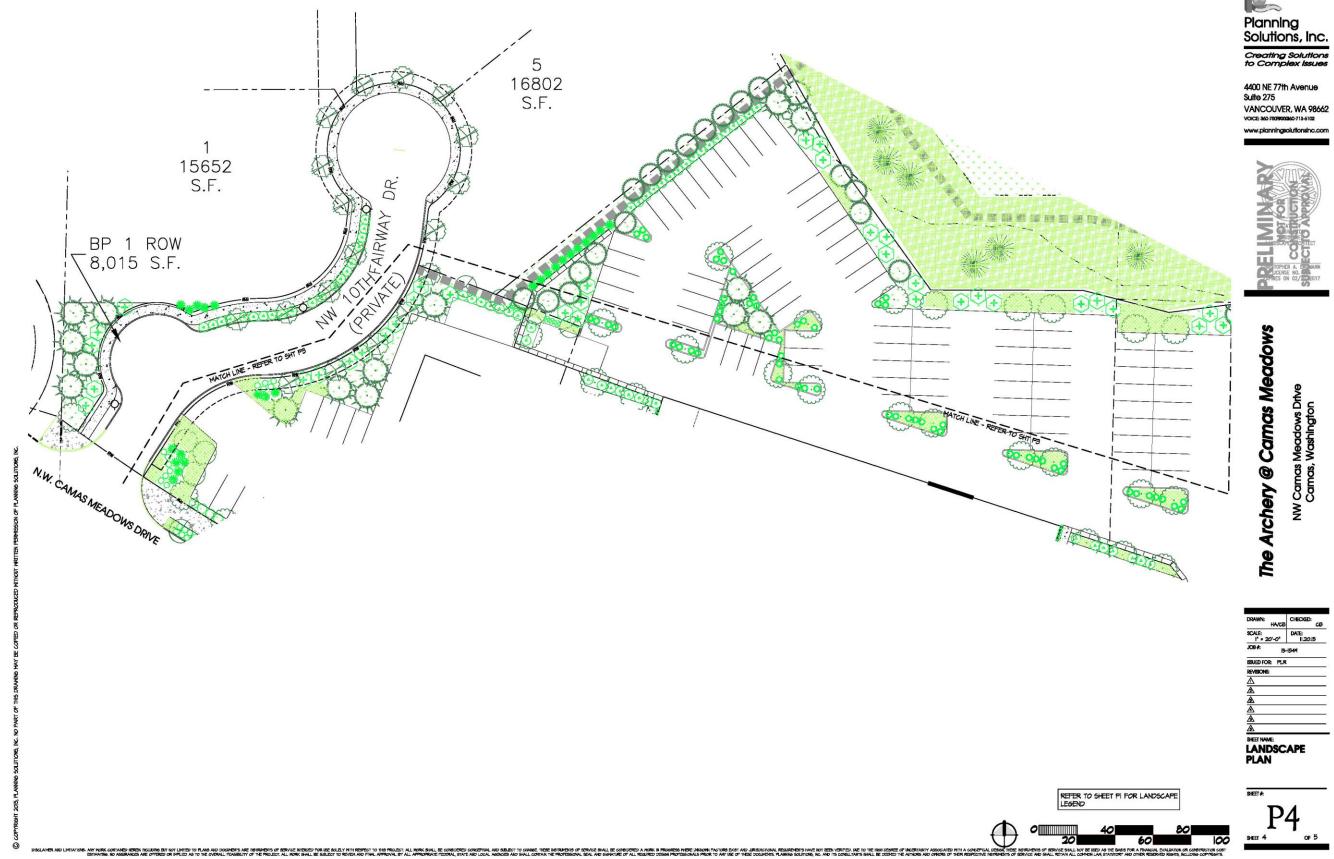

Presenter: Phil Bourquin, Community Development Director

Recommended Action: Staff recommends Council move to adopt Ordinance No. 16-004.

Ordinance No. 16-004 MXPD Parklands at Camas Meadows

C. Resolution No. 16-005 Approving Parklands at Camas Meadows Development Agreement and Master Plan

Details: A resolution approving a Development Agreement and Master Plan. City Council held a public hearing to consider a proposed Development Agreement and Master Plan by Parklands at Camas Meadows, LLC on March 7, 2016. The resolution reflects the direction of Council.