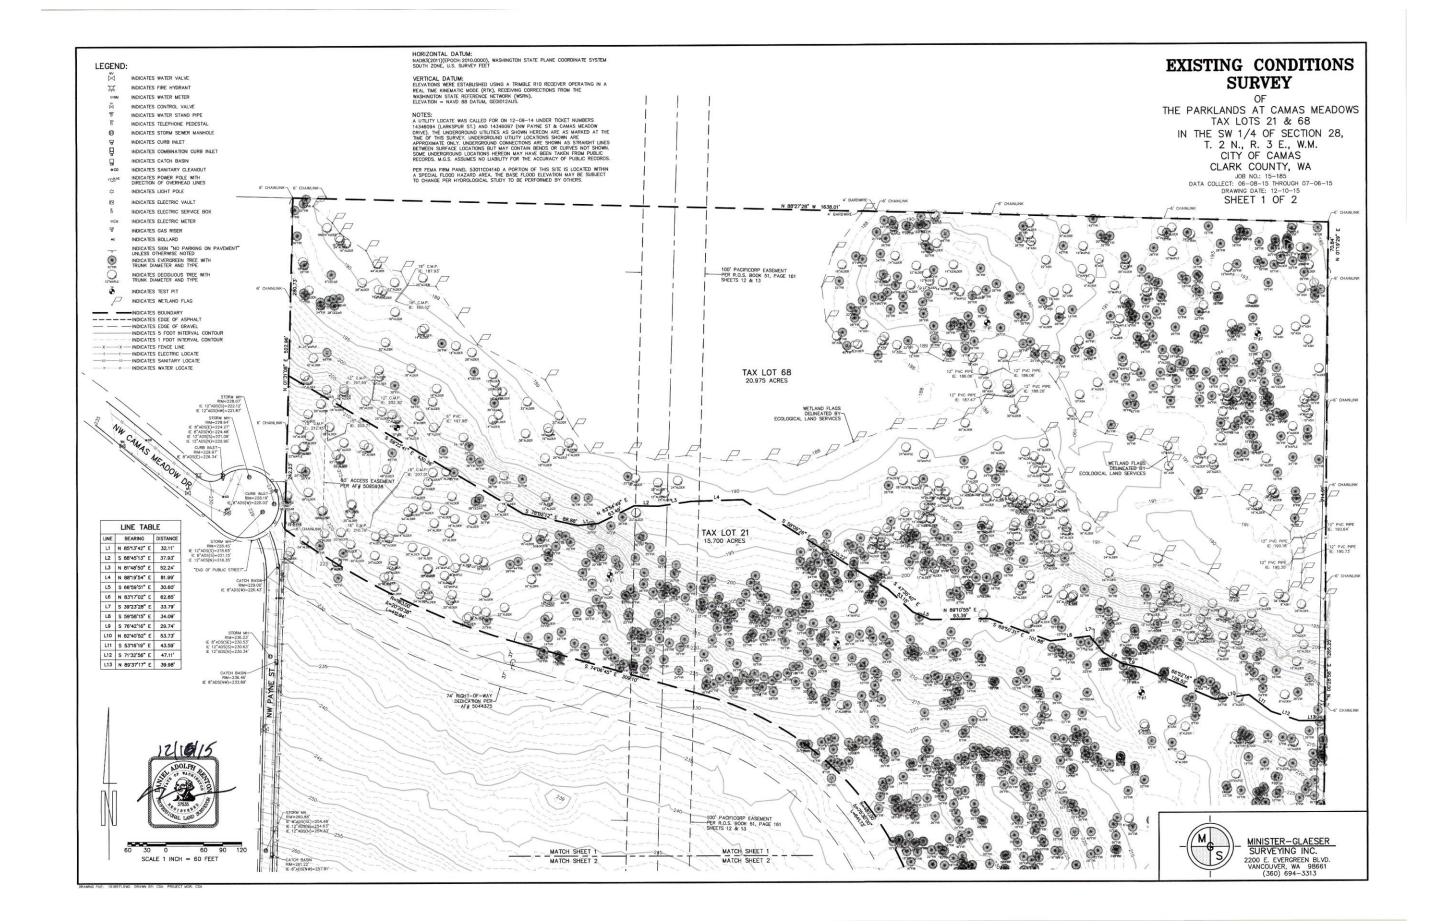

Exhibit A - Clearing and Grading

B. Ordinance No. 16-004 Parklands at Camas Meadows - Mixed Use Planned Development Overlay Zone

Details: An ordinance establishing a Mixed Use Planned Development (MXPD) Overlay Zone designation for certain property within the City of Camas. Council considered in a closed record meeting on March 7, 2016 a request of Parklands at Camas Meadows, LLC to establish a MXPD zone for certain properties. The ordinance prepared reflects City Council's direction in this matter.

Presenter: Phil Bourquin, Community Development Director

Recommended Action: Staff recommends Council move to adopt Ordinance No. 16-004.

Ordinance No. 16-004 MXPD Parklands at Camas Meadows

C. Resolution No. 16-005 Approving Parklands at Camas Meadows Development Agreement and Master Plan