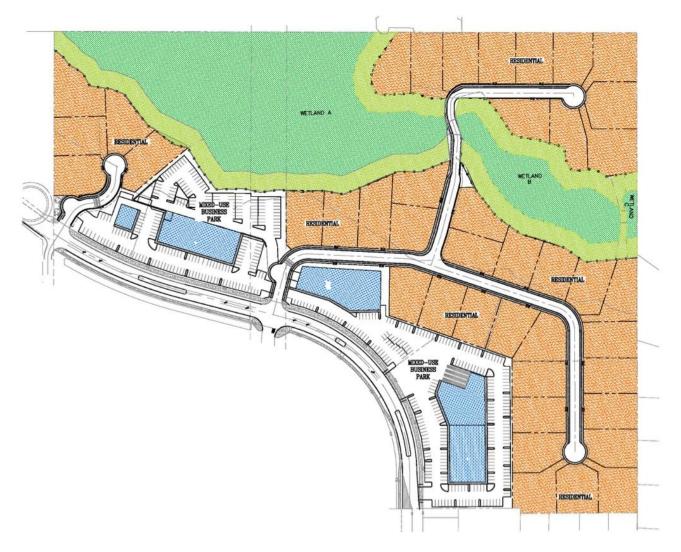

Exhibit A - Clearing and Grading

B. Ordinance No. 16-004 Parklands at Camas Meadows - Mixed Use Planned Development Overlay Zone

Details: An ordinance establishing a Mixed Use Planned Development (MXPD) Overlay Zone designation for certain property within the City of Camas. Council considered in a closed record meeting on March 7, 2016 a request of Parklands at Camas Meadows, LLC to establish a MXPD zone for certain properties. The ordinance prepared reflects City Council's direction in this matter.

Presenter: Phil Bourquin, Community Development Director

Recommended Action: Staff recommends Council move to adopt Ordinance No. 16-004.

Ordinance No. 16-004 MXPD Parklands at Camas Meadows

C. Resolution No. 16-005 Approving Parklands at Camas Meadows Development Agreement and Master Plan

Details: A resolution approving a Development Agreement and Master Plan. City Council held a public hearing to consider a proposed Development Agreement and Master Plan by Parklands at Camas Meadows, LLC on March 7, 2016. The resolution reflects the direction of Council.