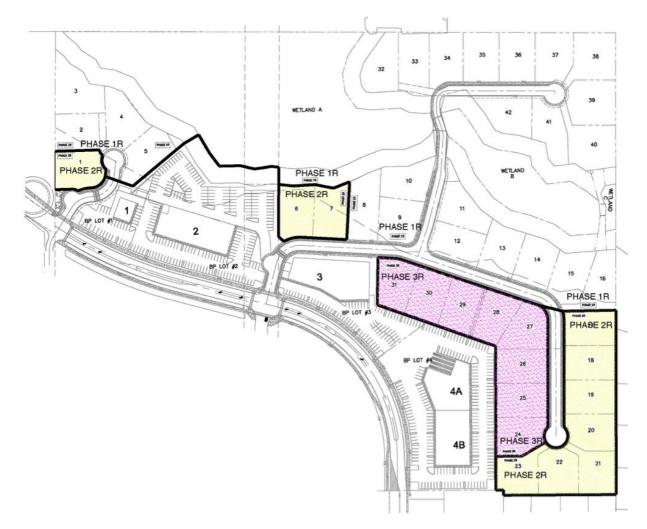

Exhibit A - Clearing and Grading

B. Ordinance No. 16-004 Parklands at Camas Meadows - Mixed Use Planned Development Overlay Zone

Details: An ordinance establishing a Mixed Use Planned Development (MXPD) Overlay Zone designation for certain property within the City of Camas. Council considered in a closed record meeting on March 7, 2016 a request of Parklands at Camas Meadows, LLC to establish a MXPD zone for certain properties. The ordinance prepared reflects City Council's direction in this matter.

Presenter: Phil Bourquin, Community Development Director

Recommended Action: Staff recommends Council move to adopt Ordinance No. 16-004.

Ordinance No. 16-004 MXPD Parklands at Camas Meadows

C. Resolution No. 16-005 Approving Parklands at Camas Meadows Development Agreement and Master Plan

Details: A resolution approving a Development Agreement and Master Plan. City Council held a public hearing to consider a proposed Development Agreement and Master Plan by Parklands at Camas Meadows, LLC on March 7, 2016. The resolution reflects the direction of Council.