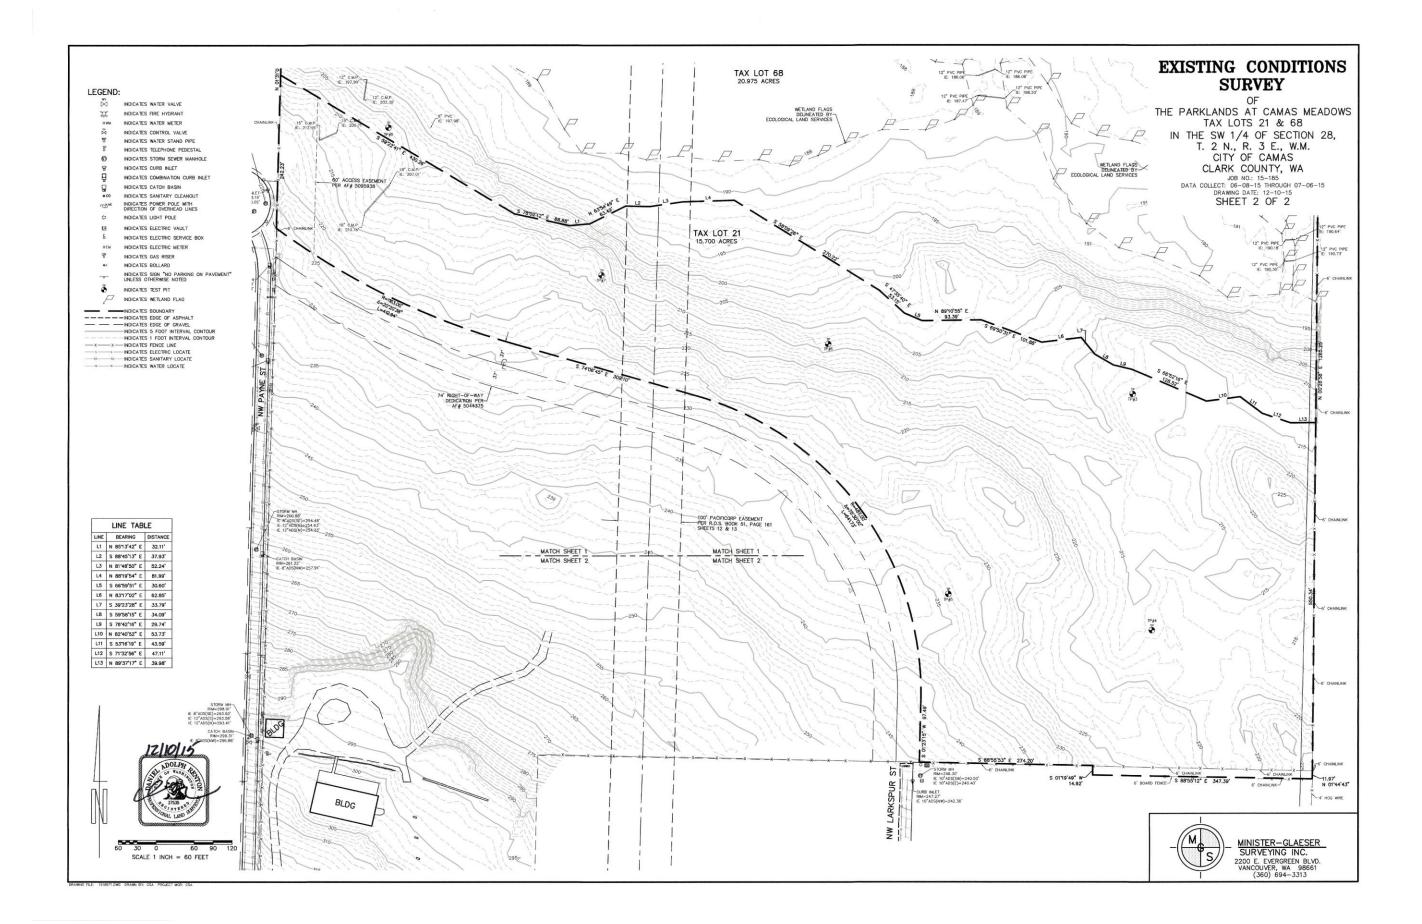

Exhibit A - Clearing and Grading

B. Ordinance No. 16-004 Parklands at Camas Meadows - Mixed Use Planned Development Overlay Zone

Details: An ordinance establishing a Mixed Use Planned Development (MXPD) Overlay Zone designation for certain property within the City of Camas. Council considered in a closed record meeting on March 7, 2016 a request of Parklands at Camas Meadows, LLC to establish a MXPD zone for certain properties. The ordinance prepared reflects City Council's direction in this matter.

Presenter: Phil Bourquin, Community Development Director

Recommended Action: Staff recommends Council move to adopt Ordinance No. 16-004.

Ordinance No. 16-004 MXPD Parklands at Camas Meadows

C. Resolution No. 16-005 Approving Parklands at Camas Meadows Development Agreement and Master Plan