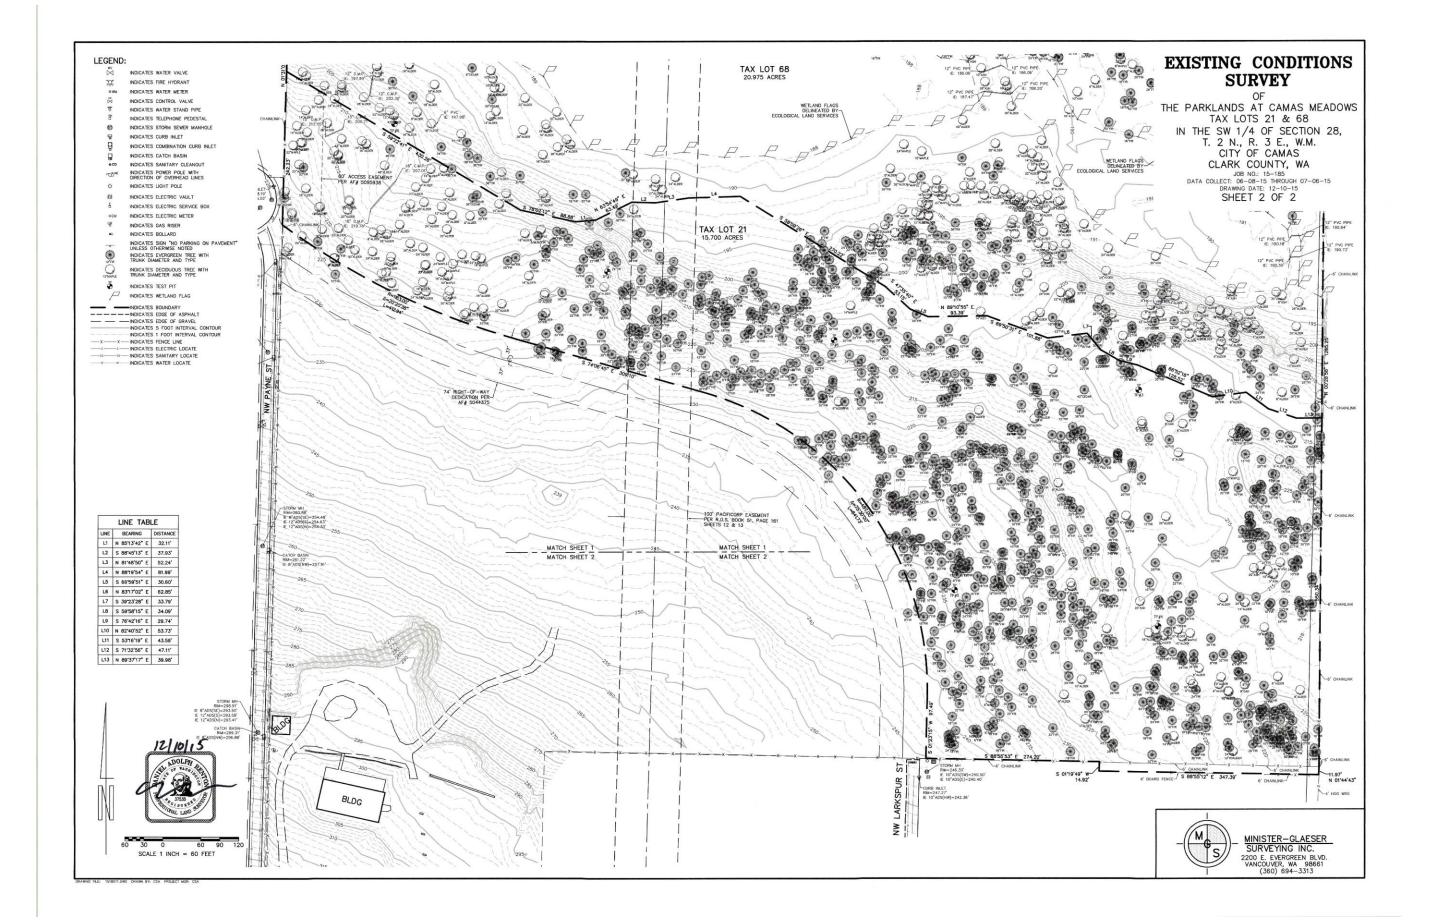

Exhibit A - Clearing and Grading

B. Ordinance No. 16-004 Parklands at Camas Meadows - Mixed Use Planned Development Overlay Zone

Details: An ordinance establishing a Mixed Use Planned Development (MXPD) Overlay Zone designation for certain property within the City of Camas. Council considered in a closed record meeting on March 7, 2016 a request of Parklands at Camas Meadows, LLC to establish a MXPD zone for certain properties. The ordinance prepared reflects City Council's direction in this matter.

Presenter: Phil Bourquin, Community Development Director

Recommended Action: Staff recommends Council move to adopt Ordinance No. 16-004.

Ordinance No. 16-004 MXPD Parklands at Camas Meadows

C. Resolution No. 16-005 Approving Parklands at Camas Meadows Development Agreement and Master Plan