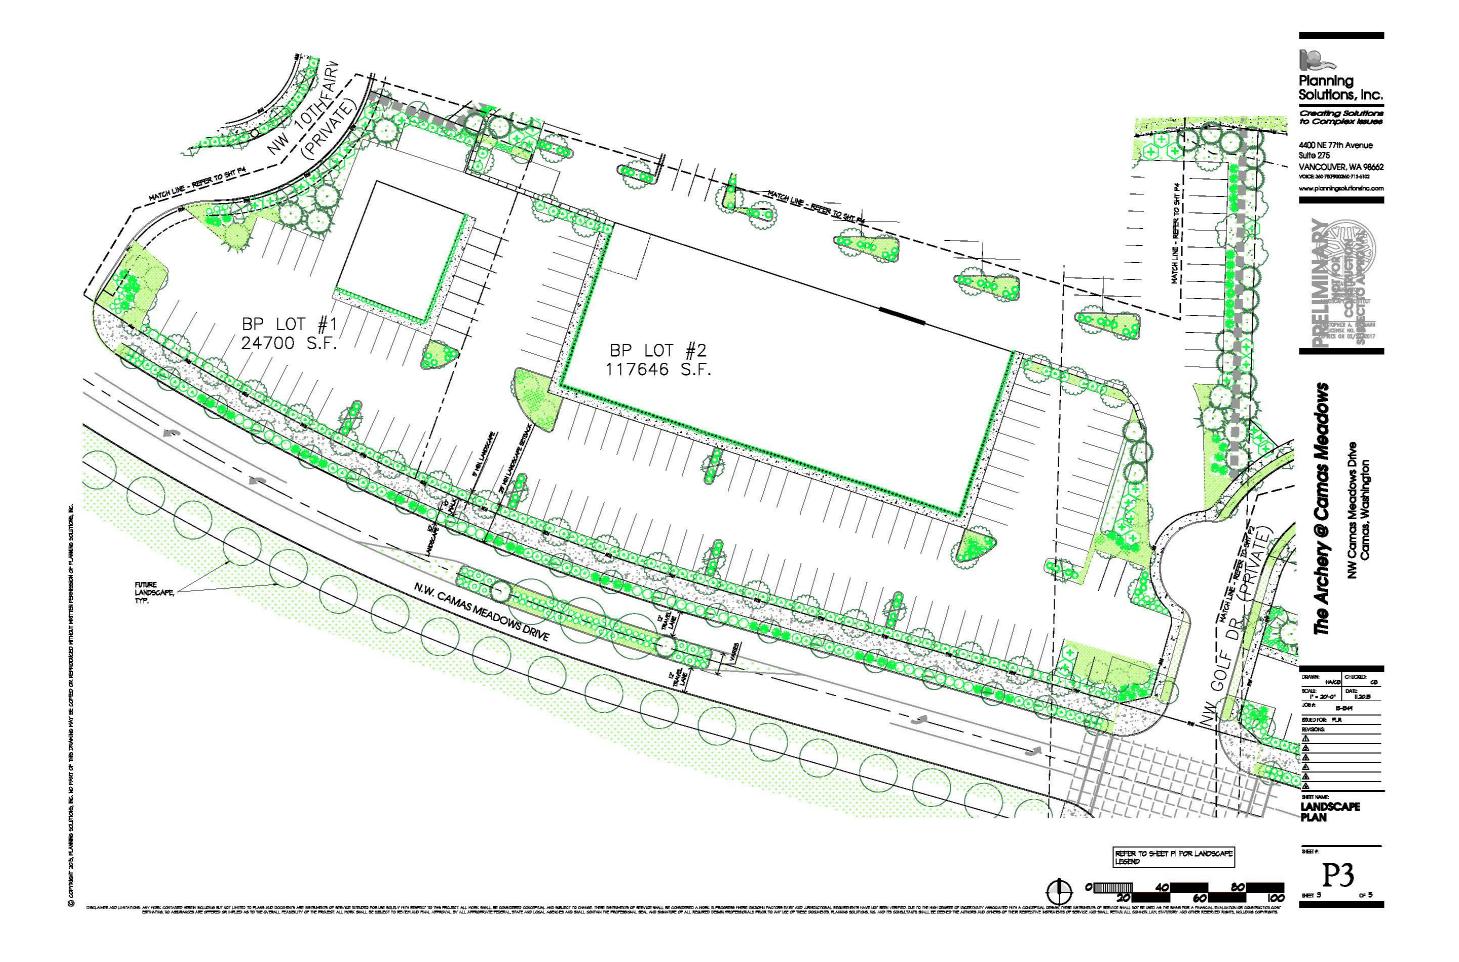

Presenter: Phil Bourquin, Community Development Director

Recommended Action: Staff recommends Council move to adopt Ordinance No. 16-004.

Ordinance No. 16-004 MXPD Parklands at Camas Meadows

C. Resolution No. 16-005 Approving Parklands at Camas Meadows Development Agreement and Master Plan

Details: A resolution approving a Development Agreement and Master Plan. City Council held a public hearing to consider a proposed Development Agreement and Master Plan by Parklands at Camas Meadows, LLC on March 7, 2016. The resolution reflects the direction of Council.