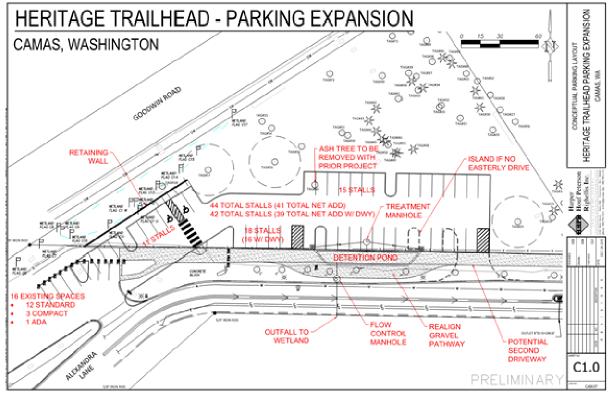

Construction Materials Testing Contract

H. Authorize the Mayor to sign the consultant agreement with Harper Houf Peterson Righellis Inc. for work to complete the design, plans and specifications for Project P-911 Heritage Trailhead Parking Expansion in an amount not to exceed \$98,335. This work is funded in the 2016 budget and funding for the project in its entirety will be addressed with the upcoming Spring Budget Omnibus package. (Submitted by James Carothers)

Heritage Trailhead Parking Consultant Contract

I. Authorize the Mayor to sign the maintenance contract agreement with The Resource Company, Inc. for Project SS-566D NW Friberg-Strunk Street Wetland Mitigation Monitoring and Maintenance in an amount not to exceed \$18,409.08 for years 2016 and 2017. This project is budgeted in 2016 and is funded by the the Storm Drainage Fund. (Submitted by James Carothers)

Construction Materials Testing Contract

This item will be placed on the March 21, 2016 Consent Agenda for Council's consideration.

H. Lacamas Heritage Trailhead Parking Expansion Consultant Contract Details: This contract is with Harper Houf Peterson Righellis Inc. for the completion of permitting, plans and specifications for additional parking at the Lacamas Heritage Trailhead at Goodwin Road. The amount of this contract is not to exceed \$98,335. This project is included in the 2016 Budget and funding for the project in its entirety will be addressed with the upcoming Spring Budget Omnibus package. Presenter: James Carothers, Engineering Manager

Heritage Trailhead Parking Consultant Contract

This item will be placed on the March 21, 2016 Consent Agenda for Council's consideration.

I. NW 6th Avenue and NW Norwood Street Intersection Improvements Professional Services Contract Supplement