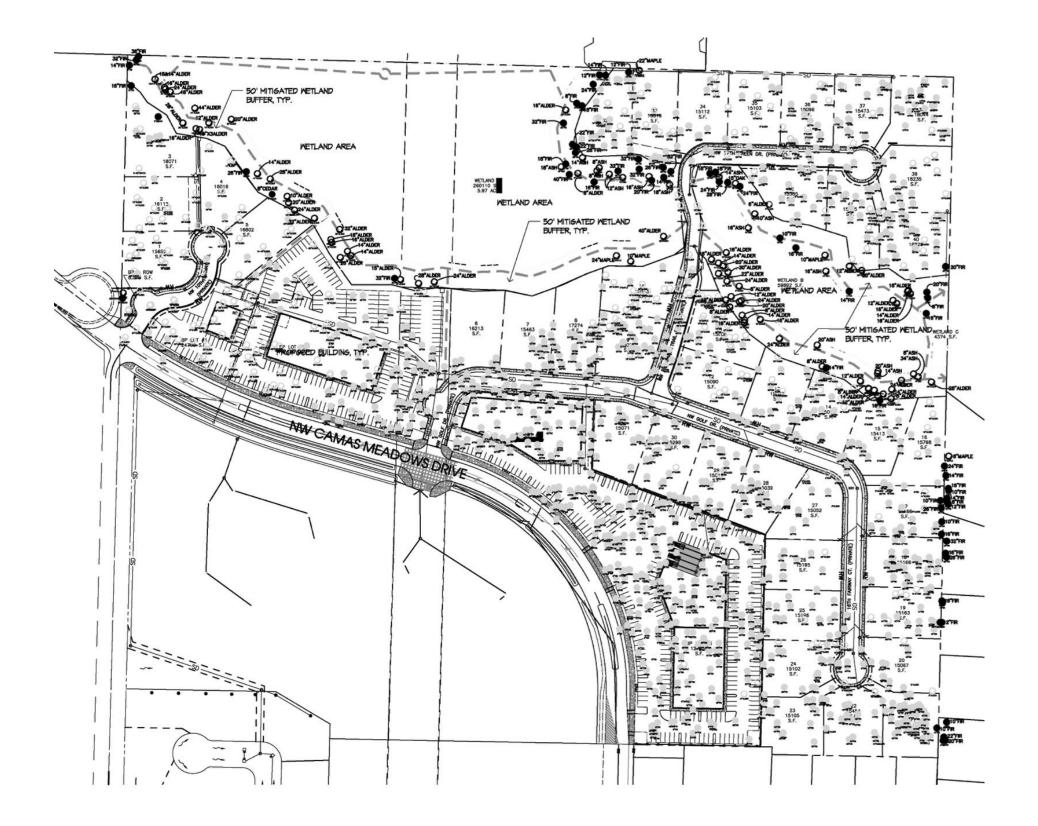

Presenter: Phil Bourquin, Community Development Director

Staff Report for 7th Avenue Plat Alteration
 7th Ave Townhomes Plat Alteration (2016)
 7th Avenue Townhomes Bid

It was moved by Council Member Turk, seconded by Council Member Smith, to approve the Plat Alteration of 7th Avenue Townhomes. The motion carried unanimously. B. Parklands at Camas Meadows Mixed Use Plan Development (MXPD) Overlay Zone Details: Parklands at Camas Meadows, LLC requested to apply an MXPD Overlay Zone to approximately 15.5 acres of land currently zoned Business Park (BP). The Planning Commission held a public hearing to consider the request on January 27, 2016, and forwarded to Council a unanimous recommendation to approve the MXPD Overlay request. Presenter: Phil Bourquin, Community Development Director

ZC15-01Staff Report Planning Commission Planning Commission Parklands Presentation Applicant Planning Commission Exhibit List Parklands MXPD Exhibit 01 Application and Narrative Exhibit 02 Parklands Neighborhood Aerial Map Exhibit 03 MXPD Overlay Map Exhibit 04 MXPD Overlay Aerial Map Exhibit 05 The Archery Three Boards Exhibit 06 Workman letter Exhibit 07 M Walker Letter Exhibit 08 A Walker Letter Exhibit 09 Dearborn Letter Exhibit 10 Cowlitz Comment Exhibit 11 Johnson Comment Exhibit 12 DuBois Comment Exhibit 13 Tearney Comment Exhibit 14 Ecology Comment Exhibit 15 Melissa Castle Comment Exhibit 16 Mark Castle Comment Exhibit 17 Harnish Comment Exhibit 18 Robert Miner Photos Exhibit 19 Applicants Presentation Notice of Public Hearing Planning Commission