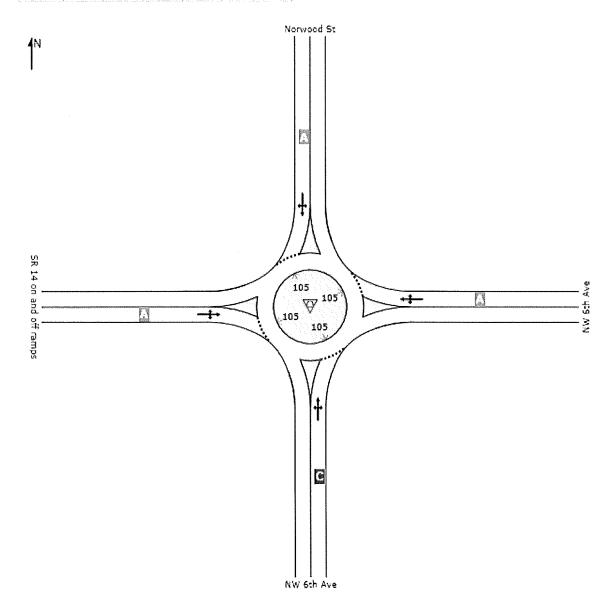

- F. Authorize the Mayor to sign the amendment to the agreement with the Washington State Library for the Camas Public Library's use of the K-20 network. The agreement changes the effective date of the amendment; amends and restates Section 3: Compensation; amends and restates Section 10: Termination; and amends and restates Exhibit A, the Annual Charges. The K-20 network provides internet connectivity and support services. The circuit co-pay is now less than previous charges. (Submitted by David Zavortink)
  - K-20 Intergovernmental Agreement Amendment No.3 2015
- G. Authorize Pay Estimate No. 12 to Nutter Corporation for Project S-565 NW 38th Avenue Ph. 2 Roadway Improvements in the amount of \$324,610.69 for work through June 30, 2015. (Submitted by James Carothers)
  - NW 38th Avenue Phase 2 Pay Estimate 12
- H. Authorize the Mayor to sign Consultant Contract Supplement No. 2 with HDJ Design Group for completing the design of Project S-584 NW 6th and Norwood Intersection Improvements in the amount of \$203,468.59, bringing the total not-to-exceed cost to \$278,107.76. (Submitted by James Carothers)
  - 6th and Norwood Contract Supplement 2
- I. Reject all bids for Project No. P-893 Washougal River Greenway Trail Overlook Deck. Bids exceeded the project budget amount of \$50,000. (Submitted by Jerry Acheson)
  - Washougal River Greenway Overlook Bids

Houston-Galveston Area Council Interlocal Contract

This interlocal contract will be placed on the July 6, 2015 Consent Agenda for Council's consideration.

E. NW 6th and Norwood Consultant Supplemental Agreement No. 2
Details: Based on the consensus of the majority of Council at the June 1, 2015 Council
Workshop, staff has worked with HDJ to prepare this consultant contract supplement that will
take the NW 6th and Norwood roundabout design from 30% to 100% complete. This design
will include a Northside pedestrian access to Logan Street. The cost of this supplement is
\$203,468.59, bringing the total not-to-exceed cost to \$278,107.76. Staff and HDJ anticipate
completing this design near the end of 2015 with construction of the roundabout commencing
and finishing in 2016.