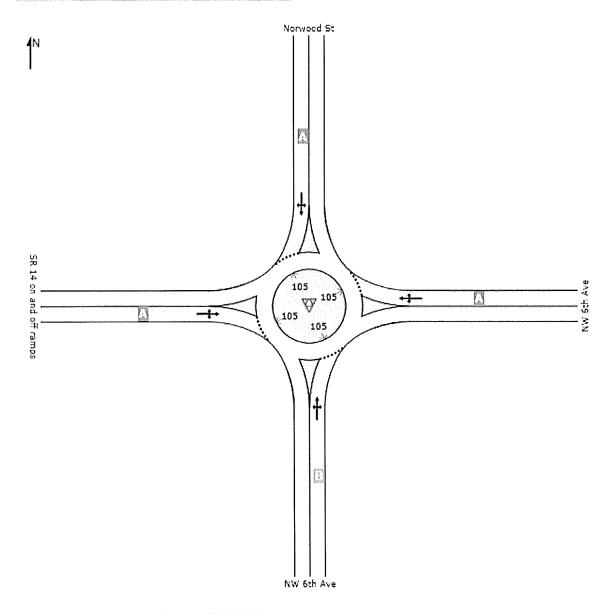

Houston-Galveston Area Council Interlocal Contract

This interlocal contract will be placed on the July 6, 2015 Consent Agenda for Council's consideration.

E. NW 6th and Norwood Consultant Supplemental Agreement No. 2
Details: Based on the consensus of the majority of Council at the June 1, 2015 Council
Workshop, staff has worked with HDJ to prepare this consultant contract supplement that will
take the NW 6th and Norwood roundabout design from 30% to 100% complete. This design
will include a Northside pedestrian access to Logan Street. The cost of this supplement is
\$203,468.59, bringing the total not-to-exceed cost to \$278,107.76. Staff and HDJ anticipate
completing this design near the end of 2015 with construction of the roundabout commencing
and finishing in 2016.