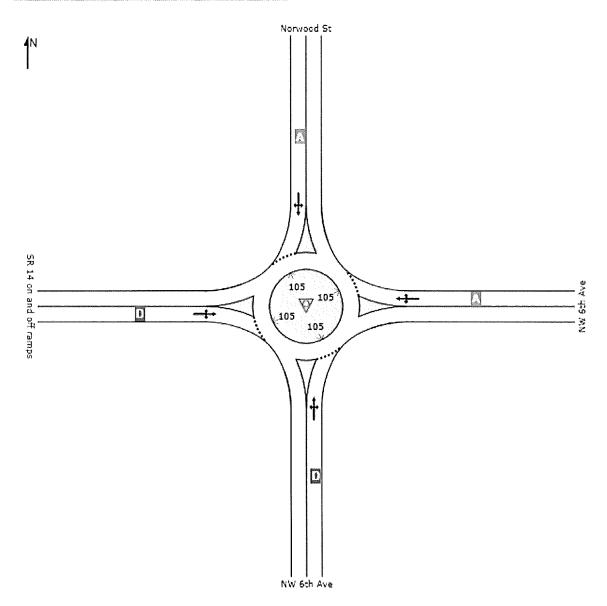

- F. Authorize the Mayor to sign the amendment to the agreement with the Washington State Library for the Camas Public Library's use of the K-20 network. The agreement changes the effective date of the amendment; amends and restates Section 3: Compensation; amends and restates Section 10: Termination; and amends and restates Exhibit A, the Annual Charges. The K-20 network provides internet connectivity and support services. The circuit co-pay is now less than previous charges. (Submitted by David Zavortink)
  - K-20 Intergovernmental Agreement Amendment No.3 2015
- G. Authorize Pay Estimate No. 12 to Nutter Corporation for Project S-565 NW 38th Avenue Ph. 2 Roadway Improvements in the amount of \$324,610.69 for work through June 30, 2015. (Submitted by James Carothers)
  - NW 38th Avenue Phase 2 Pay Estimate 12
- H. Authorize the Mayor to sign Consultant Contract Supplement No. 2 with HDJ Design Group for completing the design of Project S-584 NW 6th and Norwood Intersection Improvements in the amount of \$203,468.59, bringing the total not-to-exceed cost to \$278,107.76. (Submitted by James Carothers)
  - 6th and Norwood Contract Supplement 2
- I. Reject all bids for Project No. P-893 Washougal River Greenway Trail Overlook Deck. Bids exceeded the project budget amount of \$50,000. (Submitted by Jerry Acheson)
  - Washougal River Greenway Overlook Bids

Houston-Galveston Area Council Interlocal Contract

This interlocal contract will be placed on the July 6, 2015 Consent Agenda for Council's consideration.

E. NW 6th and Norwood Consultant Supplemental Agreement No. 2
Details: Based on the consensus of the majority of Council at the June 1, 2015 Council
Workshop, staff has worked with HDJ to prepare this consultant contract supplement that will
take the NW 6th and Norwood roundabout design from 30% to 100% complete. This design
will include a Northside pedestrian access to Logan Street. The cost of this supplement is
\$203,468.59, bringing the total not-to-exceed cost to \$278,107.76. Staff and HDJ anticipate
completing this design near the end of 2015 with construction of the roundabout commencing
and finishing in 2016.