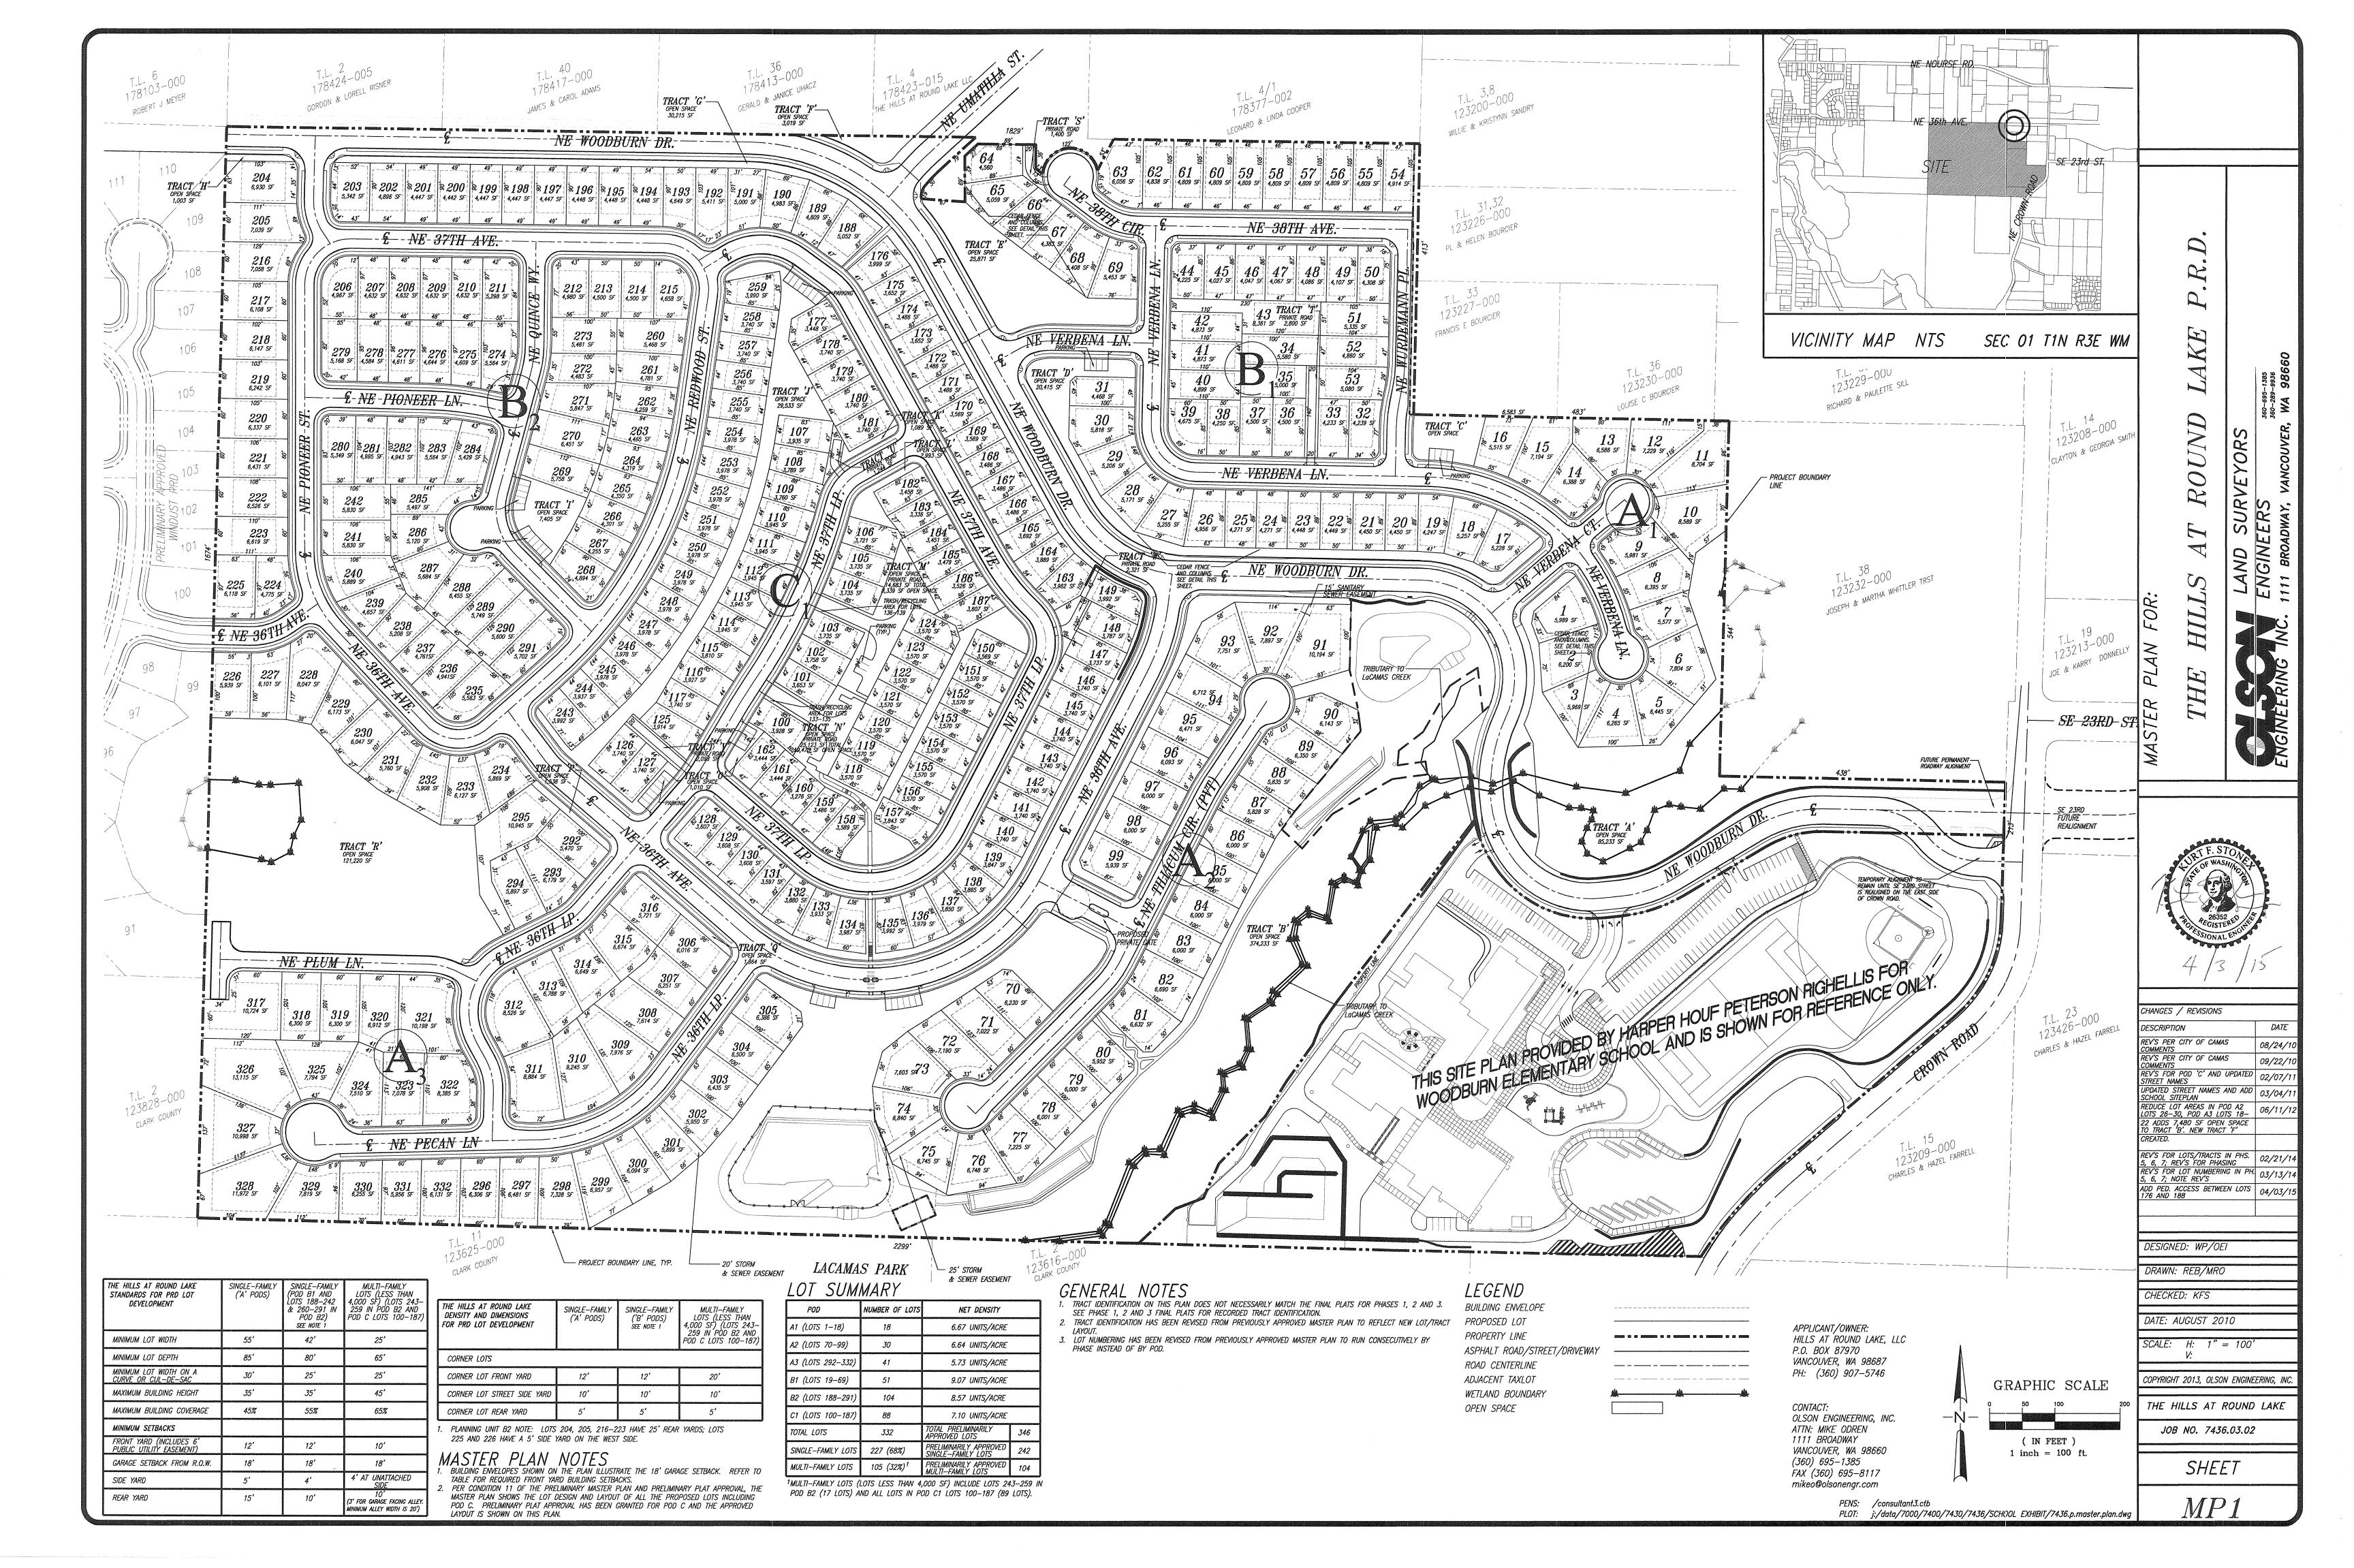

#### VIII. MEETING ITEMS

A. Final Plat for The Hills at Round Lake, Phase 6 (File FP 15-02)

Details: The Hills at Round Lake is a 333-lot planned residential development, which received master plan approval on October 4, 2010. The applicant requested final plat approval for Phase 6 with 38 single-family lots. The revised master plan included 13 phases. A staff report, the proposed final plat and the applicable master plan are included with this item.

Presenter: Phil Bourguin, Community Development Director

Recommended Action: Staff recommends Council move to approve the Final Plat of The Hills at Round Lake, Phase 6 (File FP15-02).

Staff Report for Hills at Round Lake Phase 6

Hills at Round Lake Final Plat Phase 6

Hills at Round Lake Revised Master Plan 2015

B. Final Plat for The Hills at Round Lake, Phase 7 (File FP 15-03)

Details: The Hills at Round Lake is a 333-lot planned residential development, which received master plan approval on October 4, 2010. The applicant requested final plat approval for Phase 7 with 25 single-family lots. The revised master plan included 13 phases. A staff report, the proposed final plat and the applicable master plan are included with this item.

J. Final Plat for The Hills at Round Lake, Phase 6 (File FP 15-02)
Details: The Hills at Round Lake is a 333-lot planned residential development, which received master plan approval on October 4, 2010. The applicant requested final plat approval for Phase 6 with 38 single-family lots. The revised master plan included 13 phases. A staff report, the proposed final plat and the applicable master plan are included with this item. Presenter: Phil Bourguin, Community Development Director

Staff Report for Hills at Round Lake Phase 6
Hills at Round Lake Final Plat Phase 6
Revised Master Plan 2015

This item be placed on the July 6, 2015 Regular Agenda for Council's consideration.

K. Final Plat for The Hills at Round Lake, Phase 7 (File FP 15-03)
Details: The Hills at Round Lake is a 333-lot planned residential development, which received master plan approval on October 4, 2010. The applicant requested final plat approval for Phase 7 with 25 single-family lots. The revised master plan included 13 phases. A staff report, the proposed final plat and the applicable master plan are included with this item. Presenter: Phil Bourquin, Community Development Director