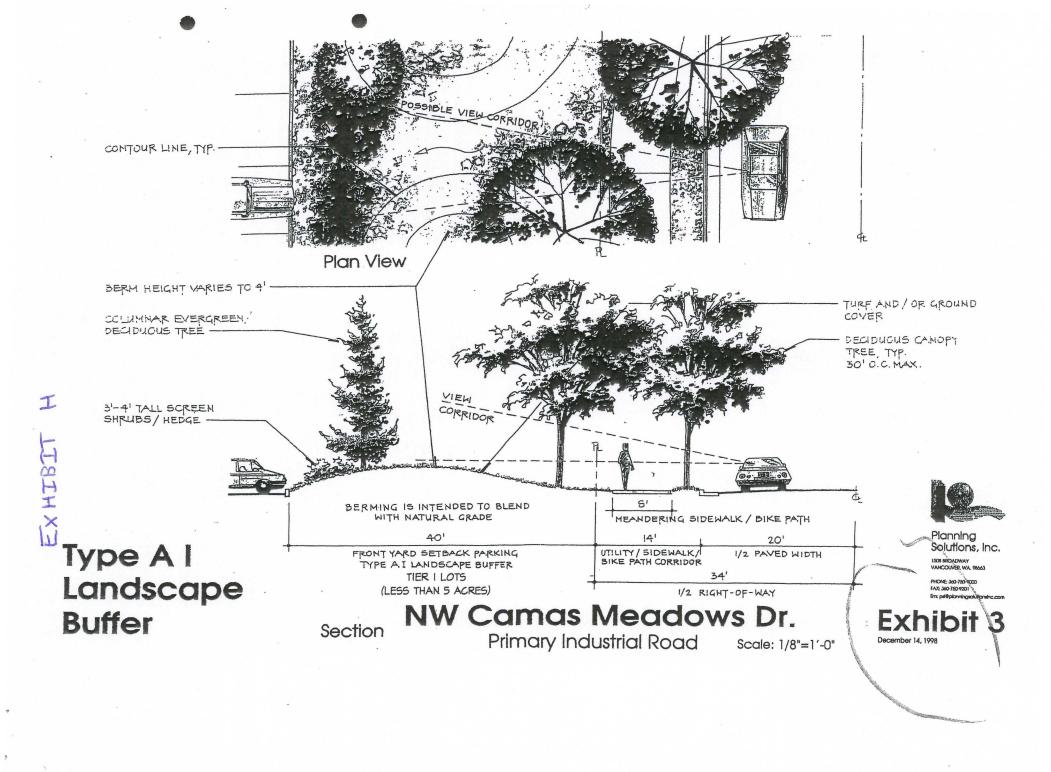

Exhibit D-Pedwar Master Plan

**Exhibit E-Vanport Master Plan** 

Exhibit F-Lofts at CM Master Plan

Exhibit G- Revised Development Standards

Exhibit H - Type A Landscape Buffer

DR15-01 DRC Recommendation

**Exhibit A-Legal Description** 

**Exhibit B-Long Drive Agreement** 

**Exhibit C-First Amended Agreement** 

Exhibit D-Pedwar Master Plan

**Exhibit E-Vanport Master Plan** 

Exhibit F-Lofts at Camas Meadows Master Plan

**Exhibit G- Revised Development Standards** 

Exhibit H - Type A Landscape Buffer

**Design Review Committee Recommendation** 

**Lofts Developer Architectual Presentation** 

Bourquin introduced the topic and provided Council with background information.