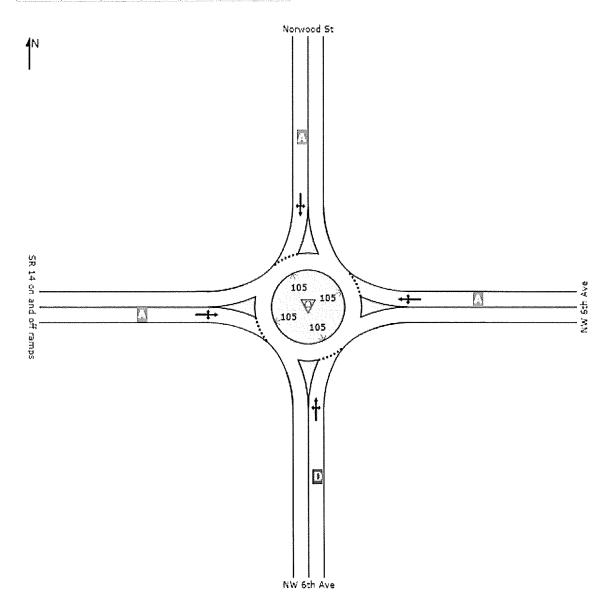

- F. Authorize the Mayor to sign the amendment to the agreement with the Washington State Library for the Camas Public Library's use of the K-20 network. The agreement changes the effective date of the amendment; amends and restates Section 3: Compensation; amends and restates Section 10: Termination; and amends and restates Exhibit A, the Annual Charges. The K-20 network provides internet connectivity and support services. The circuit co-pay is now less than previous charges. (Submitted by David Zavortink)
  - K-20 Intergovernmental Agreement Amendment No.3 2015
- G. Authorize Pay Estimate No. 12 to Nutter Corporation for Project S-565 NW 38th Avenue Ph. 2 Roadway Improvements in the amount of \$324,610.69 for work through June 30, 2015. (Submitted by James Carothers)
  - NW 38th Avenue Phase 2 Pay Estimate 12
- H. Authorize the Mayor to sign Consultant Contract Supplement No. 2 with HDJ Design Group for completing the design of Project S-584 NW 6th and Norwood Intersection Improvements in the amount of \$203,468.59, bringing the total not-to-exceed cost to \$278,107.76. (Submitted by James Carothers)
  - 6th and Norwood Contract Supplement 2
- I. Reject all bids for Project No. P-893 Washougal River Greenway Trail Overlook Deck. Bids exceeded the project budget amount of \$50,000. (Submitted by Jerry Acheson)
  - Washougal River Greenway Overlook Bids

Houston-Galveston Area Council Interlocal Contract

This interlocal contract will be placed on the July 6, 2015 Consent Agenda for Council's consideration.

E. NW 6th and Norwood Consultant Supplemental Agreement No. 2
Details: Based on the consensus of the majority of Council at the June 1, 2015 Council
Workshop, staff has worked with HDJ to prepare this consultant contract supplement that will
take the NW 6th and Norwood roundabout design from 30% to 100% complete. This design
will include a Northside pedestrian access to Logan Street. The cost of this supplement is
\$203,468.59, bringing the total not-to-exceed cost to \$278,107.76. Staff and HDJ anticipate
completing this design near the end of 2015 with construction of the roundabout commencing
and finishing in 2016.