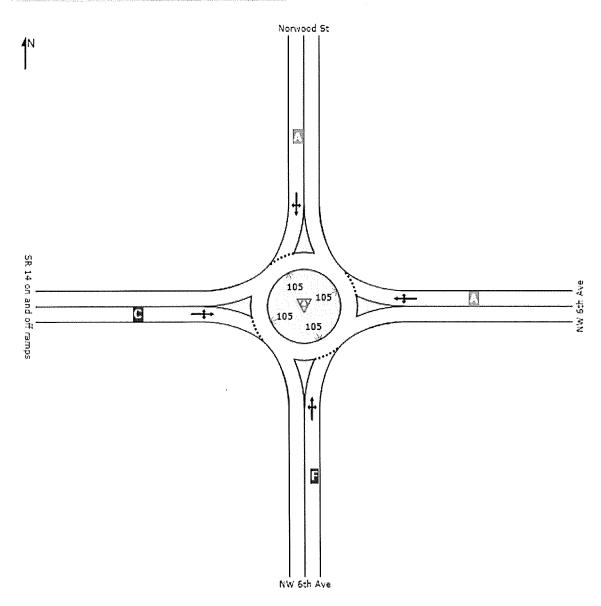

- F. Authorize the Mayor to sign the amendment to the agreement with the Washington State Library for the Camas Public Library's use of the K-20 network. The agreement changes the effective date of the amendment; amends and restates Section 3: Compensation; amends and restates Section 10: Termination; and amends and restates Exhibit A, the Annual Charges. The K-20 network provides internet connectivity and support services. The circuit co-pay is now less than previous charges. (Submitted by David Zavortink)
  - K-20 Intergovernmental Agreement Amendment No.3 2015
- G. Authorize Pay Estimate No. 12 to Nutter Corporation for Project S-565 NW 38th Avenue Ph. 2 Roadway Improvements in the amount of \$324,610.69 for work through June 30, 2015. (Submitted by James Carothers)
  - NW 38th Avenue Phase 2 Pay Estimate 12
- H. Authorize the Mayor to sign Consultant Contract Supplement No. 2 with HDJ Design Group for completing the design of Project S-584 NW 6th and Norwood Intersection Improvements in the amount of \$203,468.59, bringing the total not-to-exceed cost to \$278,107.76. (Submitted by James Carothers)
  - 6th and Norwood Contract Supplement 2
- I. Reject all bids for Project No. P-893 Washougal River Greenway Trail Overlook Deck. Bids exceeded the project budget amount of \$50,000. (Submitted by Jerry Acheson)
  - Washougal River Greenway Overlook Bids

Houston-Galveston Area Council Interlocal Contract

This interlocal contract will be placed on the July 6, 2015 Consent Agenda for Council's consideration.

E. NW 6th and Norwood Consultant Supplemental Agreement No. 2
Details: Based on the consensus of the majority of Council at the June 1, 2015 Council
Workshop, staff has worked with HDJ to prepare this consultant contract supplement that will
take the NW 6th and Norwood roundabout design from 30% to 100% complete. This design
will include a Northside pedestrian access to Logan Street. The cost of this supplement is
\$203,468.59, bringing the total not-to-exceed cost to \$278,107.76. Staff and HDJ anticipate
completing this design near the end of 2015 with construction of the roundabout commencing
and finishing in 2016.