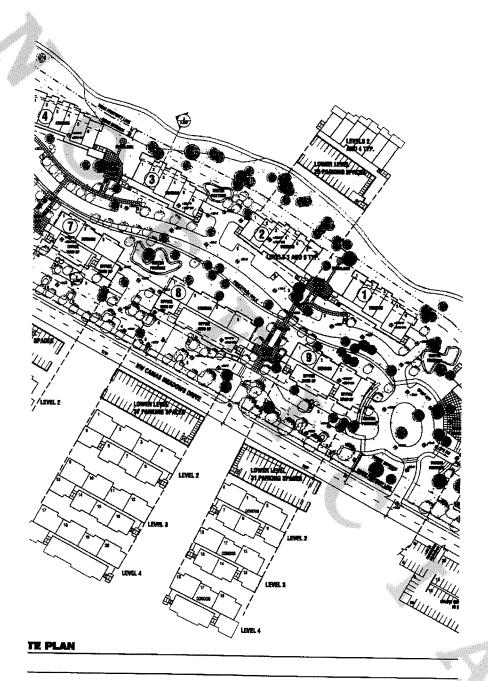

Hills at Round Lake Final Plat Phase 7

Hills at Round Lake Master Plan 2015

C. Resolution No. 15-004 Approving a Development Agreement Between the City of Camas and The Lofts at Camas Meadows LLC and Vanport Manufacturing, Inc.

Details: City Council held a public hearing on June 15, 2015, and voted to approve the development with revisions and to direct the City Attorney to prepare a resolution for adoption.

Presenter: Phil Bourquin, Community Development Director

Recommended Action: Staff recommends Council move to adopt Resolution No. 15-004.

Resolution No. 15-004

Lofts agreement June 15, 2015

**Exhibit A-Legal Description** 

**Exhibit B-Long Drive Agreement** 

**Exhibit C-First Amended Agreement** 

Exhibit D-Pedwar Master Plan

**Exhibit E-Vanport Master Plan** 

Exhibit F-Lofts at CM Master Plan

Exhibit G- Revised Development Standards

Exhibit H - Type A Landscape Buffer

DR15-01 DRC Recommendation