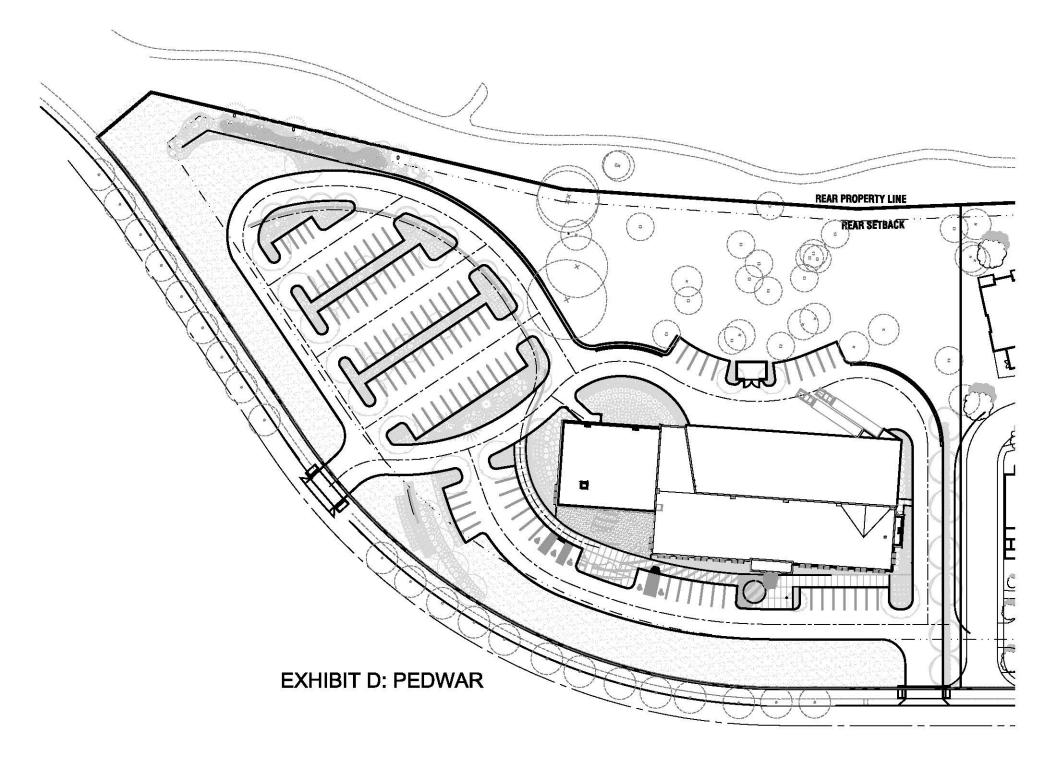

Recommended Action: Staff recommends Council move to adopt Resolution No. 15-004.

Resolution No. 15-004

Lofts agreement June 15, 2015

**Exhibit A-Legal Description** 

**Exhibit B-Long Drive Agreement** 

**Exhibit C-First Amended Agreement** 

Exhibit D-Pedwar Master Plan

**Exhibit E-Vanport Master Plan** 

Exhibit F-Lofts at CM Master Plan

Exhibit G- Revised Development Standards

Exhibit H - Type A Landscape Buffer

DR15-01 DRC Recommendation