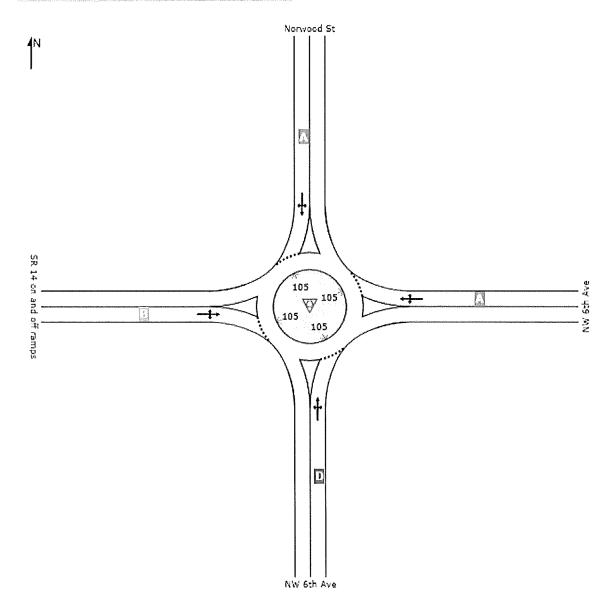

Houston-Galveston Area Council Interlocal Contract

This interlocal contract will be placed on the July 6, 2015 Consent Agenda for Council's consideration.

E. NW 6th and Norwood Consultant Supplemental Agreement No. 2
Details: Based on the consensus of the majority of Council at the June 1, 2015 Council
Workshop, staff has worked with HDJ to prepare this consultant contract supplement that will
take the NW 6th and Norwood roundabout design from 30% to 100% complete. This design
will include a Northside pedestrian access to Logan Street. The cost of this supplement is
\$203,468.59, bringing the total not-to-exceed cost to \$278,107.76. Staff and HDJ anticipate
completing this design near the end of 2015 with construction of the roundabout commencing
and finishing in 2016.