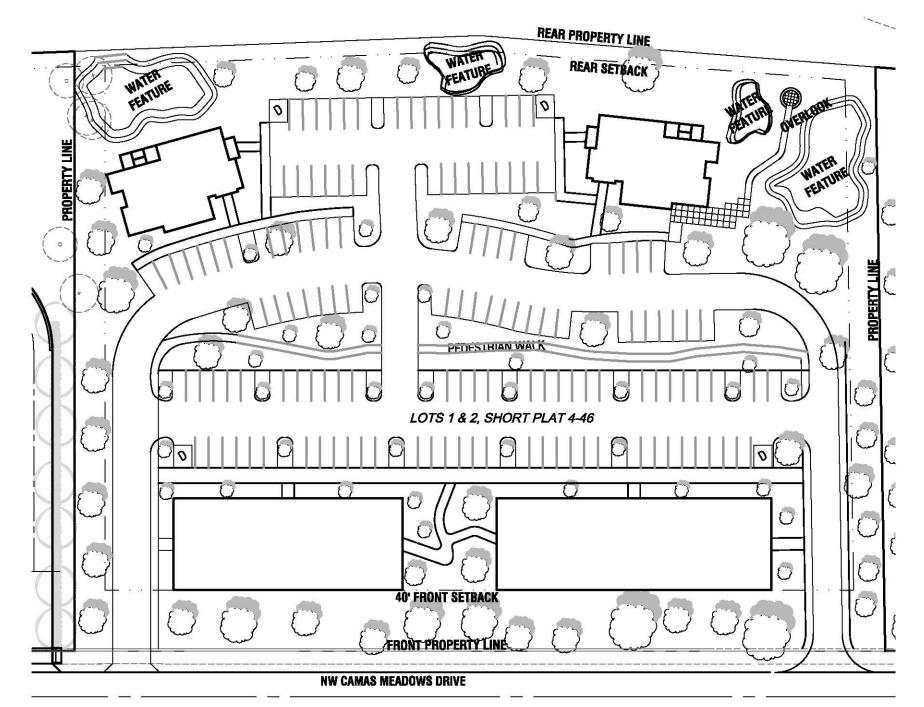

Recommended Action: Staff recommends Council move to adopt Resolution No. 15-004.

Resolution No. 15-004

Lofts agreement June 15, 2015

**Exhibit A-Legal Description** 

**Exhibit B-Long Drive Agreement** 

**Exhibit C-First Amended Agreement** 

Exhibit D-Pedwar Master Plan

**Exhibit E-Vanport Master Plan** 

Exhibit F-Lofts at CM Master Plan

Exhibit G- Revised Development Standards

Exhibit H - Type A Landscape Buffer

DR15-01 DRC Recommendation