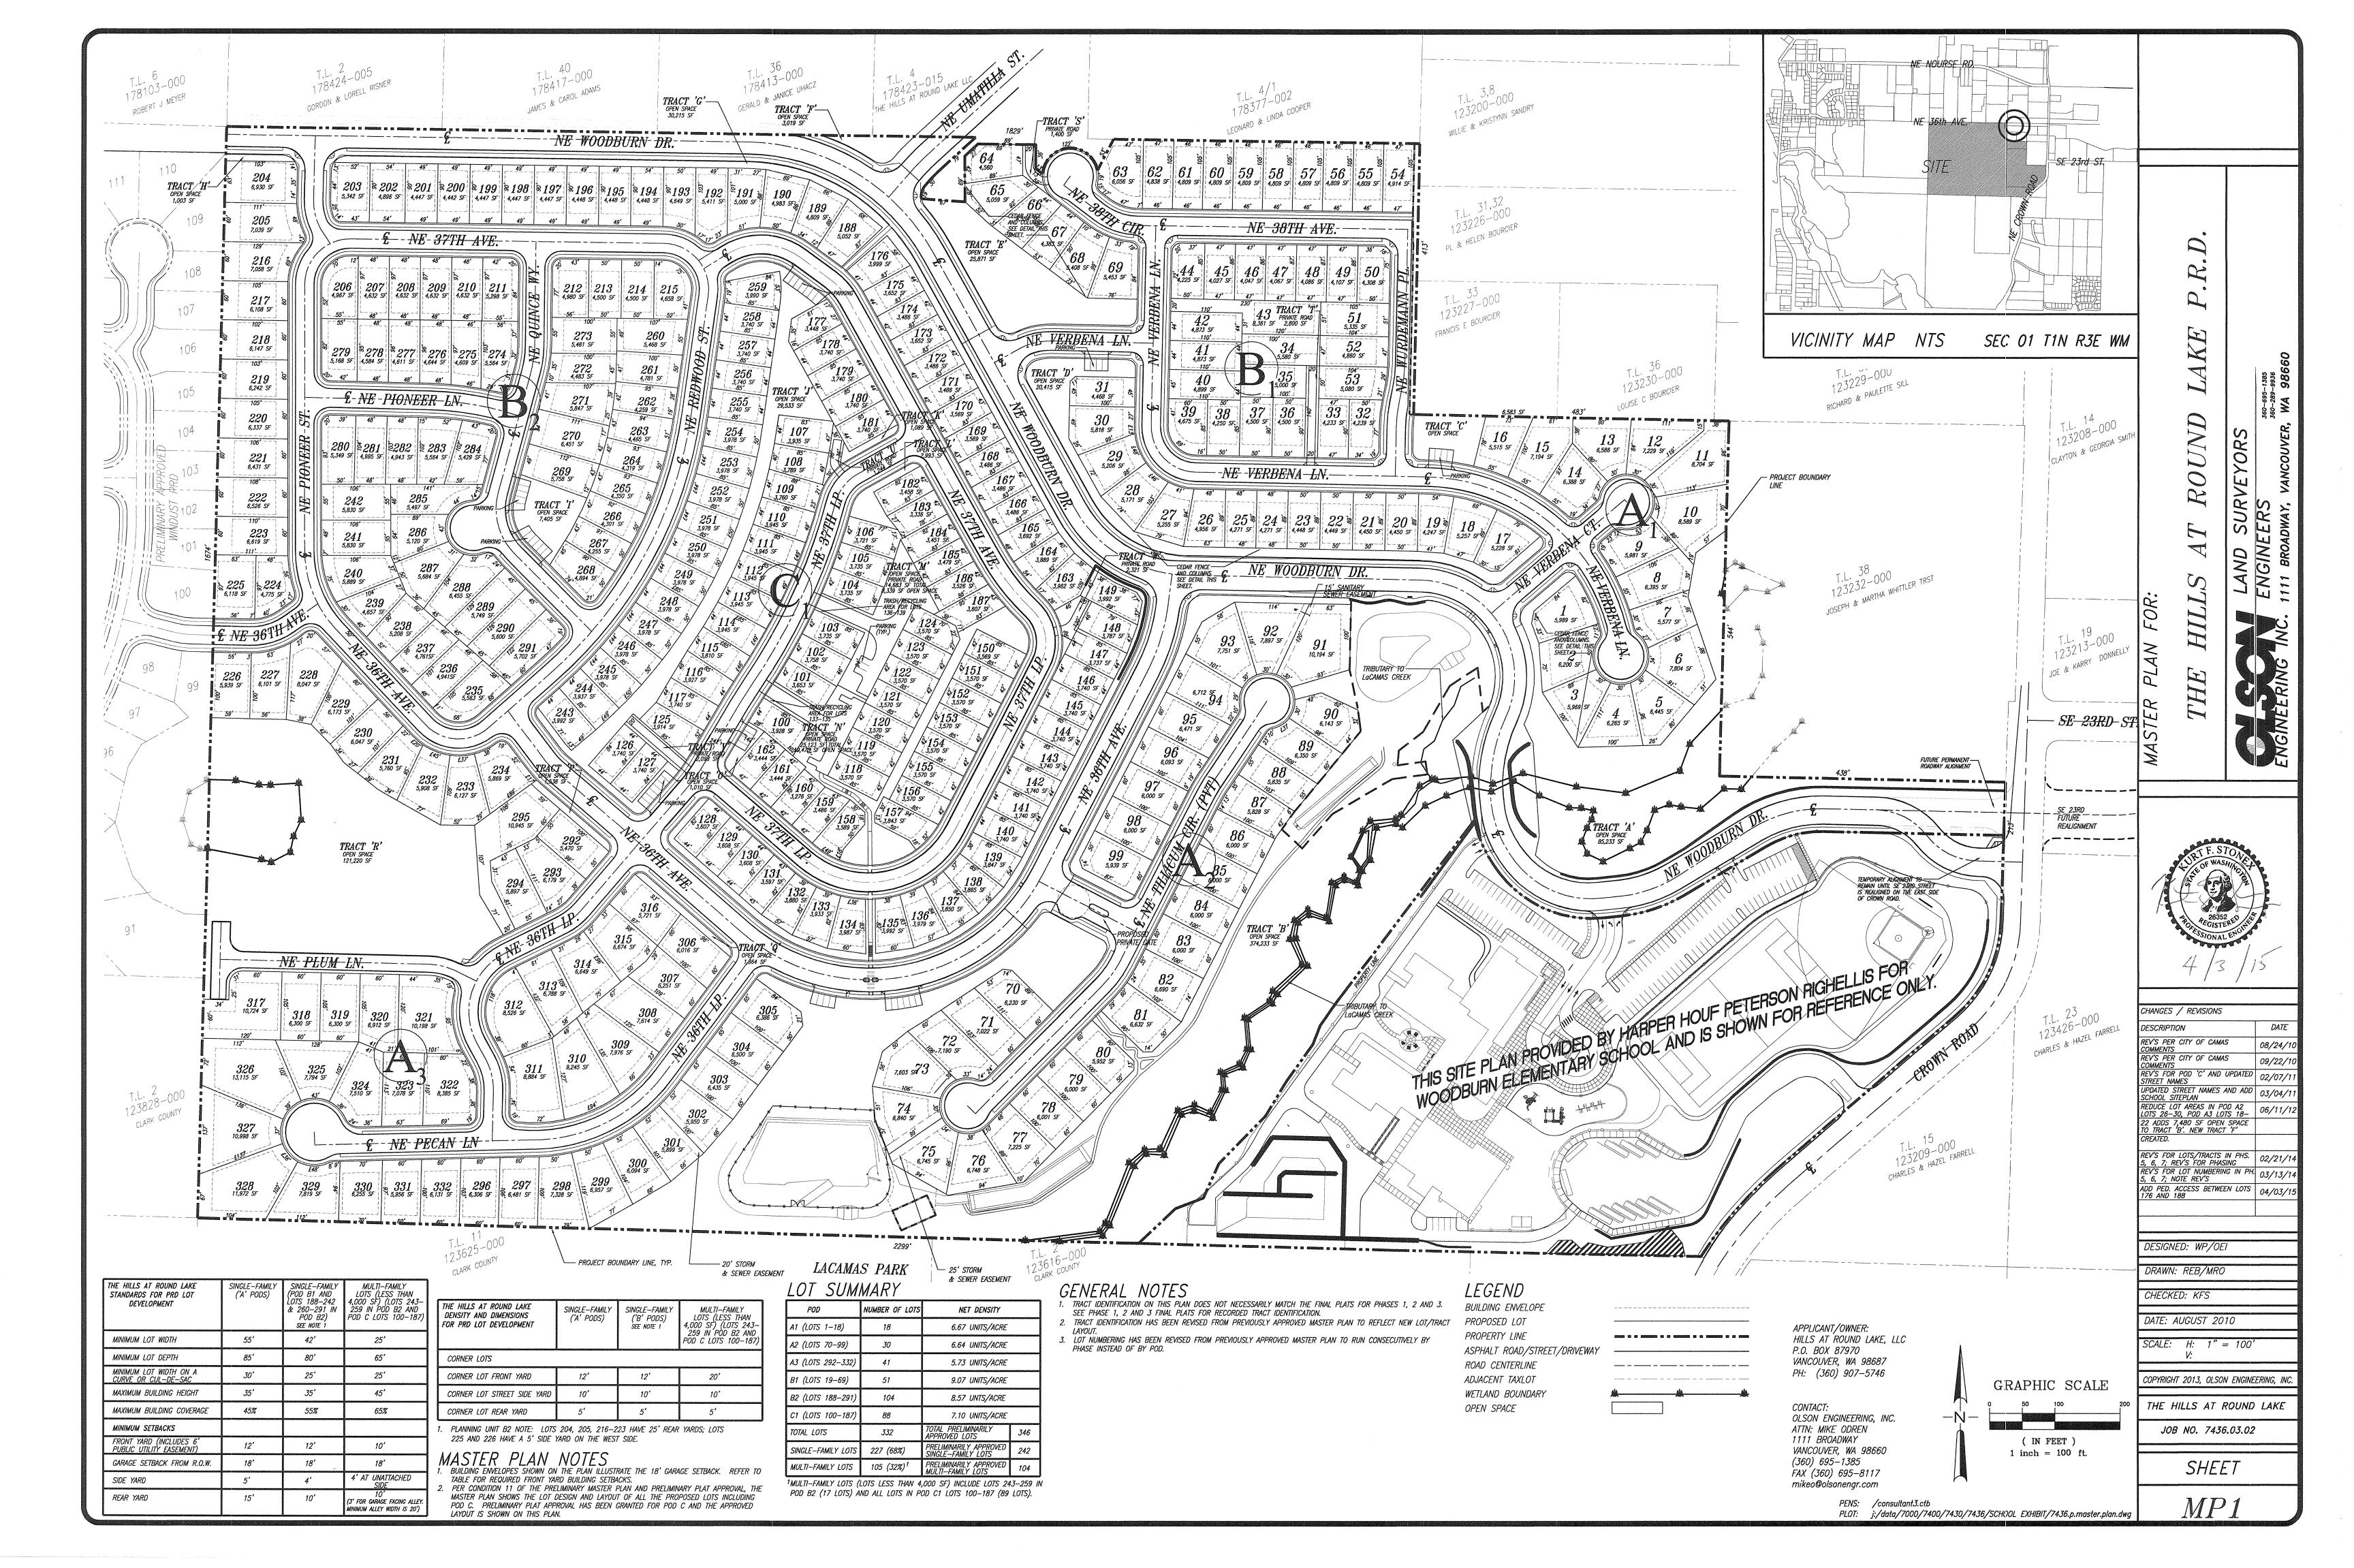

Hills at Round Lake Final Plat Phase 6

Hills at Round Lake Revised Master Plan 2015

B. Final Plat for The Hills at Round Lake, Phase 7 (File FP 15-03)

Details: The Hills at Round Lake is a 333-lot planned residential development, which received master plan approval on October 4, 2010. The applicant requested final plat approval for Phase 7 with 25 single-family lots. The revised master plan included 13 phases. A staff report, the proposed final plat and the applicable master plan are included with this item.

Presenter: Phil Bourquin, Community Development Director

Recommended Action: Staff recommends Council move to approve the Final Plat for The Hills at Round Lake, Phase 7 (File FP15-03).

Staff Report for Hills at Round Lake Phase 7

Hills at Round Lake Final Plat Phase 7

Hills at Round Lake Master Plan 2015

C. Resolution No. 15-004 Approving a Development Agreement Between the City of Camas and The Lofts at Camas Meadows LLC and Vanport Manufacturing, Inc.

Staff Report for Hills at Round Lake Phase 7
Hills at Round Lake Final Plat Phase 7
HARL Master Plan 2015

This item be placed on the July 6, 2015 Regular Agenda for Council's consideration.

L. Community Development Miscellaneous and Updates