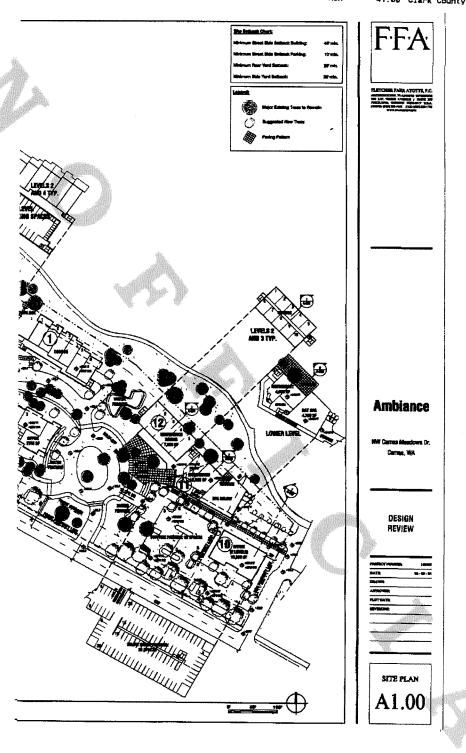

Hills at Round Lake Final Plat Phase 7

Hills at Round Lake Master Plan 2015

C. Resolution No. 15-004 Approving a Development Agreement Between the City of Camas and The Lofts at Camas Meadows LLC and Vanport Manufacturing, Inc.

Details: City Council held a public hearing on June 15, 2015, and voted to approve the development with revisions and to direct the City Attorney to prepare a resolution for adoption.

Presenter: Phil Bourquin, Community Development Director

Recommended Action: Staff recommends Council move to adopt Resolution No. 15-004.

Resolution No. 15-004

Lofts agreement June 15, 2015

**Exhibit A-Legal Description** 

**Exhibit B-Long Drive Agreement** 

**Exhibit C-First Amended Agreement** 

Exhibit D-Pedwar Master Plan

**Exhibit E-Vanport Master Plan** 

Exhibit F-Lofts at CM Master Plan

Exhibit G- Revised Development Standards

Exhibit H - Type A Landscape Buffer

DR15-01 DRC Recommendation