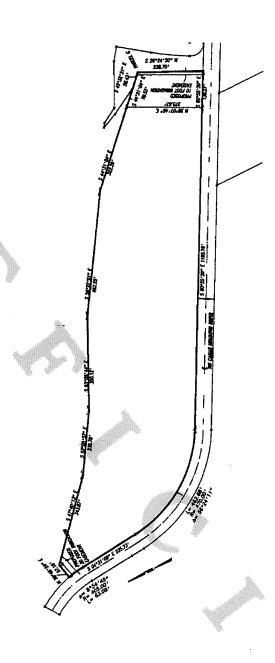

#### VIII. MEETING ITEMS

A. Final Plat for The Hills at Round Lake, Phase 6 (File FP 15-02)

Details: The Hills at Round Lake is a 333-lot planned residential development, which received master plan approval on October 4, 2010. The applicant requested final plat approval for Phase 6 with 38 single-family lots. The revised master plan included 13 phases. A staff report, the proposed final plat and the applicable master plan are included with this item.

Hills at Round Lake Final Plat Phase 6

Hills at Round Lake Revised Master Plan 2015

B. Final Plat for The Hills at Round Lake, Phase 7 (File FP 15-03)

Details: The Hills at Round Lake is a 333-lot planned residential development, which received master plan approval on October 4, 2010. The applicant requested final plat approval for Phase 7 with 25 single-family lots. The revised master plan included 13 phases. A staff report, the proposed final plat and the applicable master plan are included with this item.