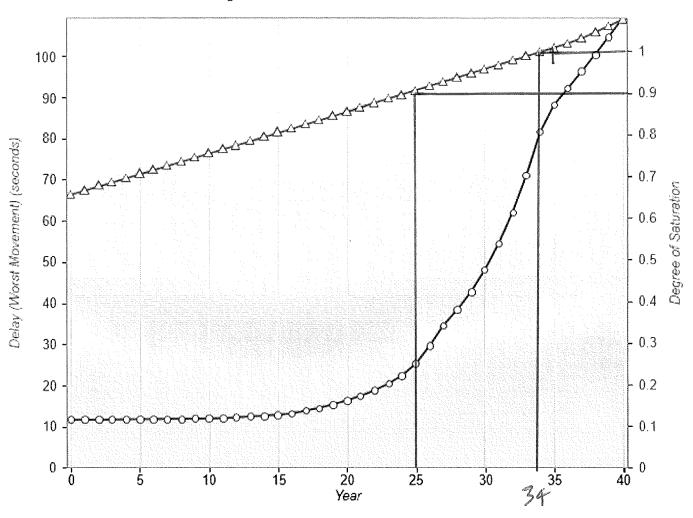

Houston-Galveston Area Council Interlocal Contract

This interlocal contract will be placed on the July 6, 2015 Consent Agenda for Council's consideration.

E. NW 6th and Norwood Consultant Supplemental Agreement No. 2
Details: Based on the consensus of the majority of Council at the June 1, 2015 Council
Workshop, staff has worked with HDJ to prepare this consultant contract supplement that will
take the NW 6th and Norwood roundabout design from 30% to 100% complete. This design
will include a Northside pedestrian access to Logan Street. The cost of this supplement is
\$203,468.59, bringing the total not-to-exceed cost to \$278,107.76. Staff and HDJ anticipate
completing this design near the end of 2015 with construction of the roundabout commencing
and finishing in 2016.