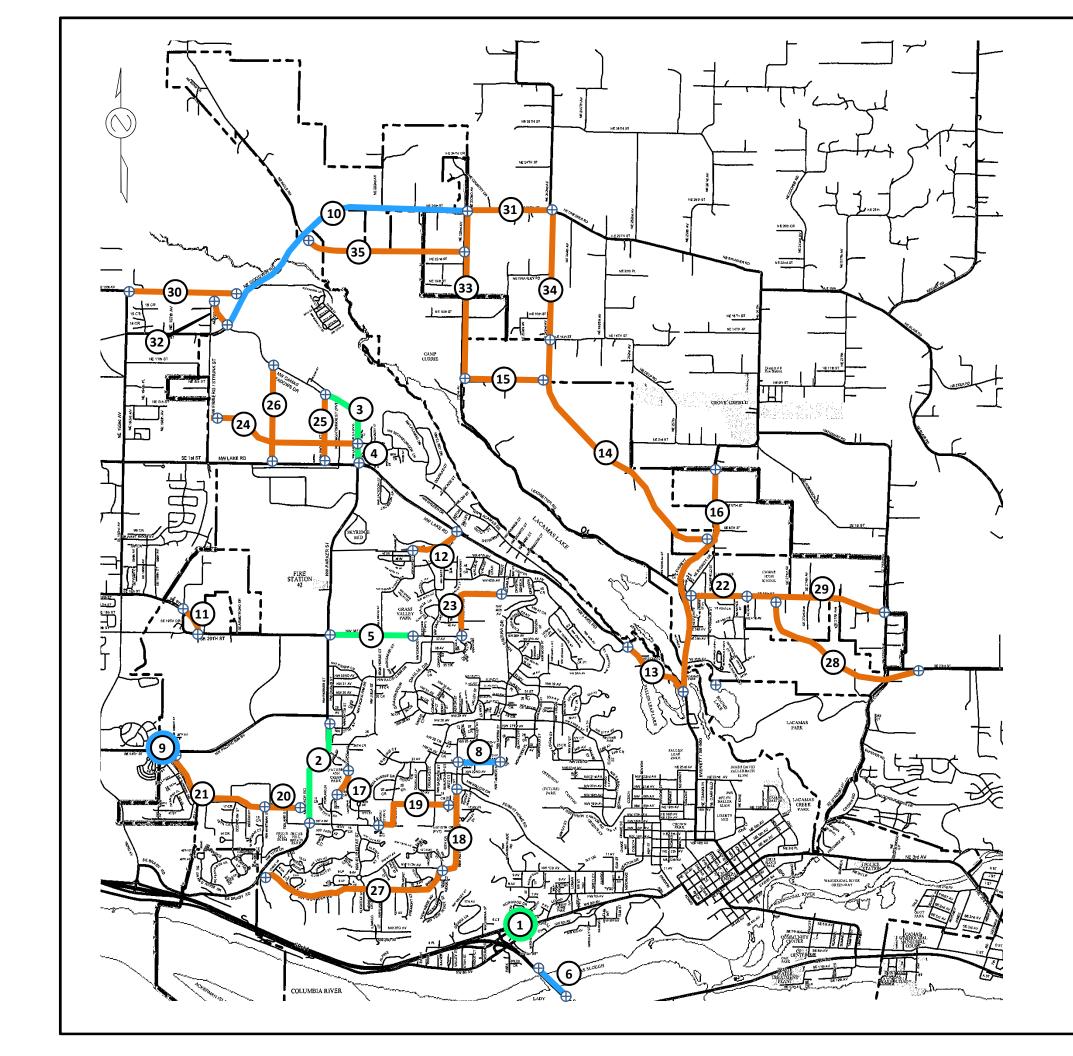

## **VIII. MEETING ITEMS**

A. Public Hearing Considering the Six Year Transportation Improvement Program for Years 2016 Through 2021

Details: The Six Year Transportation Program is to be updated by municipal agencies annually per Revised Code of Washington (RCW) 35.77.010. Projects from the current Capital Facilities Plan, Transportation Impact Fee Study Update and the North Dwyer Creek Master Plan are included in this plan as well as safety and maintenance and preservation items. Projects are dropped from the list annually once the construction phase has started and is fully funded. Staff has revised the attached list and map to reflect comments made by Council at the May 18, 2015 Council Workshop. The attached appendices identify the coding on the list. The only public testimony received to date was presented to Council at the May 18, 2015 Council Workshop. This written testimony is also attached. No changes have been made to the list based on this testimony. Notice of this public hearing was posted on the Camas website, at the Post Office, City Hall, Camas Library, and in the Camas-Washougal Post-Record.

Presenter: James Carothers, Engineering Manager

Recommended Action: Staff recommends that Council conducts a public hearing, deliberates on comments and recommended changes and directs the City Attorney to prepare a resolution adopting the desired changes to the Six Year Transportation Plan at the June 15, 2015 Regular Council meeting.

Updated Draft Six Year Street Plan List

Updated Draft Six Year Street Plan Map

Six Year Street Plan Appendices

Six Year Street Plan Public Testimony

D. Six-Year Street Plan

Details: The Six-Year Transportation Program, also known as the Six-Year Street Plan, is to be updated by municipal agencies annually per Revised Code of Washington (RCW) 35.77.010. Projects from the current Capital Facilities Plan, Transportation Impact Fee Study Update and the North Dwyer Creek Master Plan are included in this plan as well as safety and maintenance and preservation items. Projects are dropped from the list annually once the construction phase has started and is fully funded. The initial draft list and map are provided for Council's review and comment. The appendices identify the coding on the list. Presenter: James Carothers, Engineering Manager

Draft Six Year Street Plan List
Draft Six Year Street Priorities Map
Six Year Street Plan Appendices

A public hearing on this matter will be held on June 1, 2015, and the resolution to be placed on the June 15, 2015 Regular Council Meeting Agenda for Council's consideration.