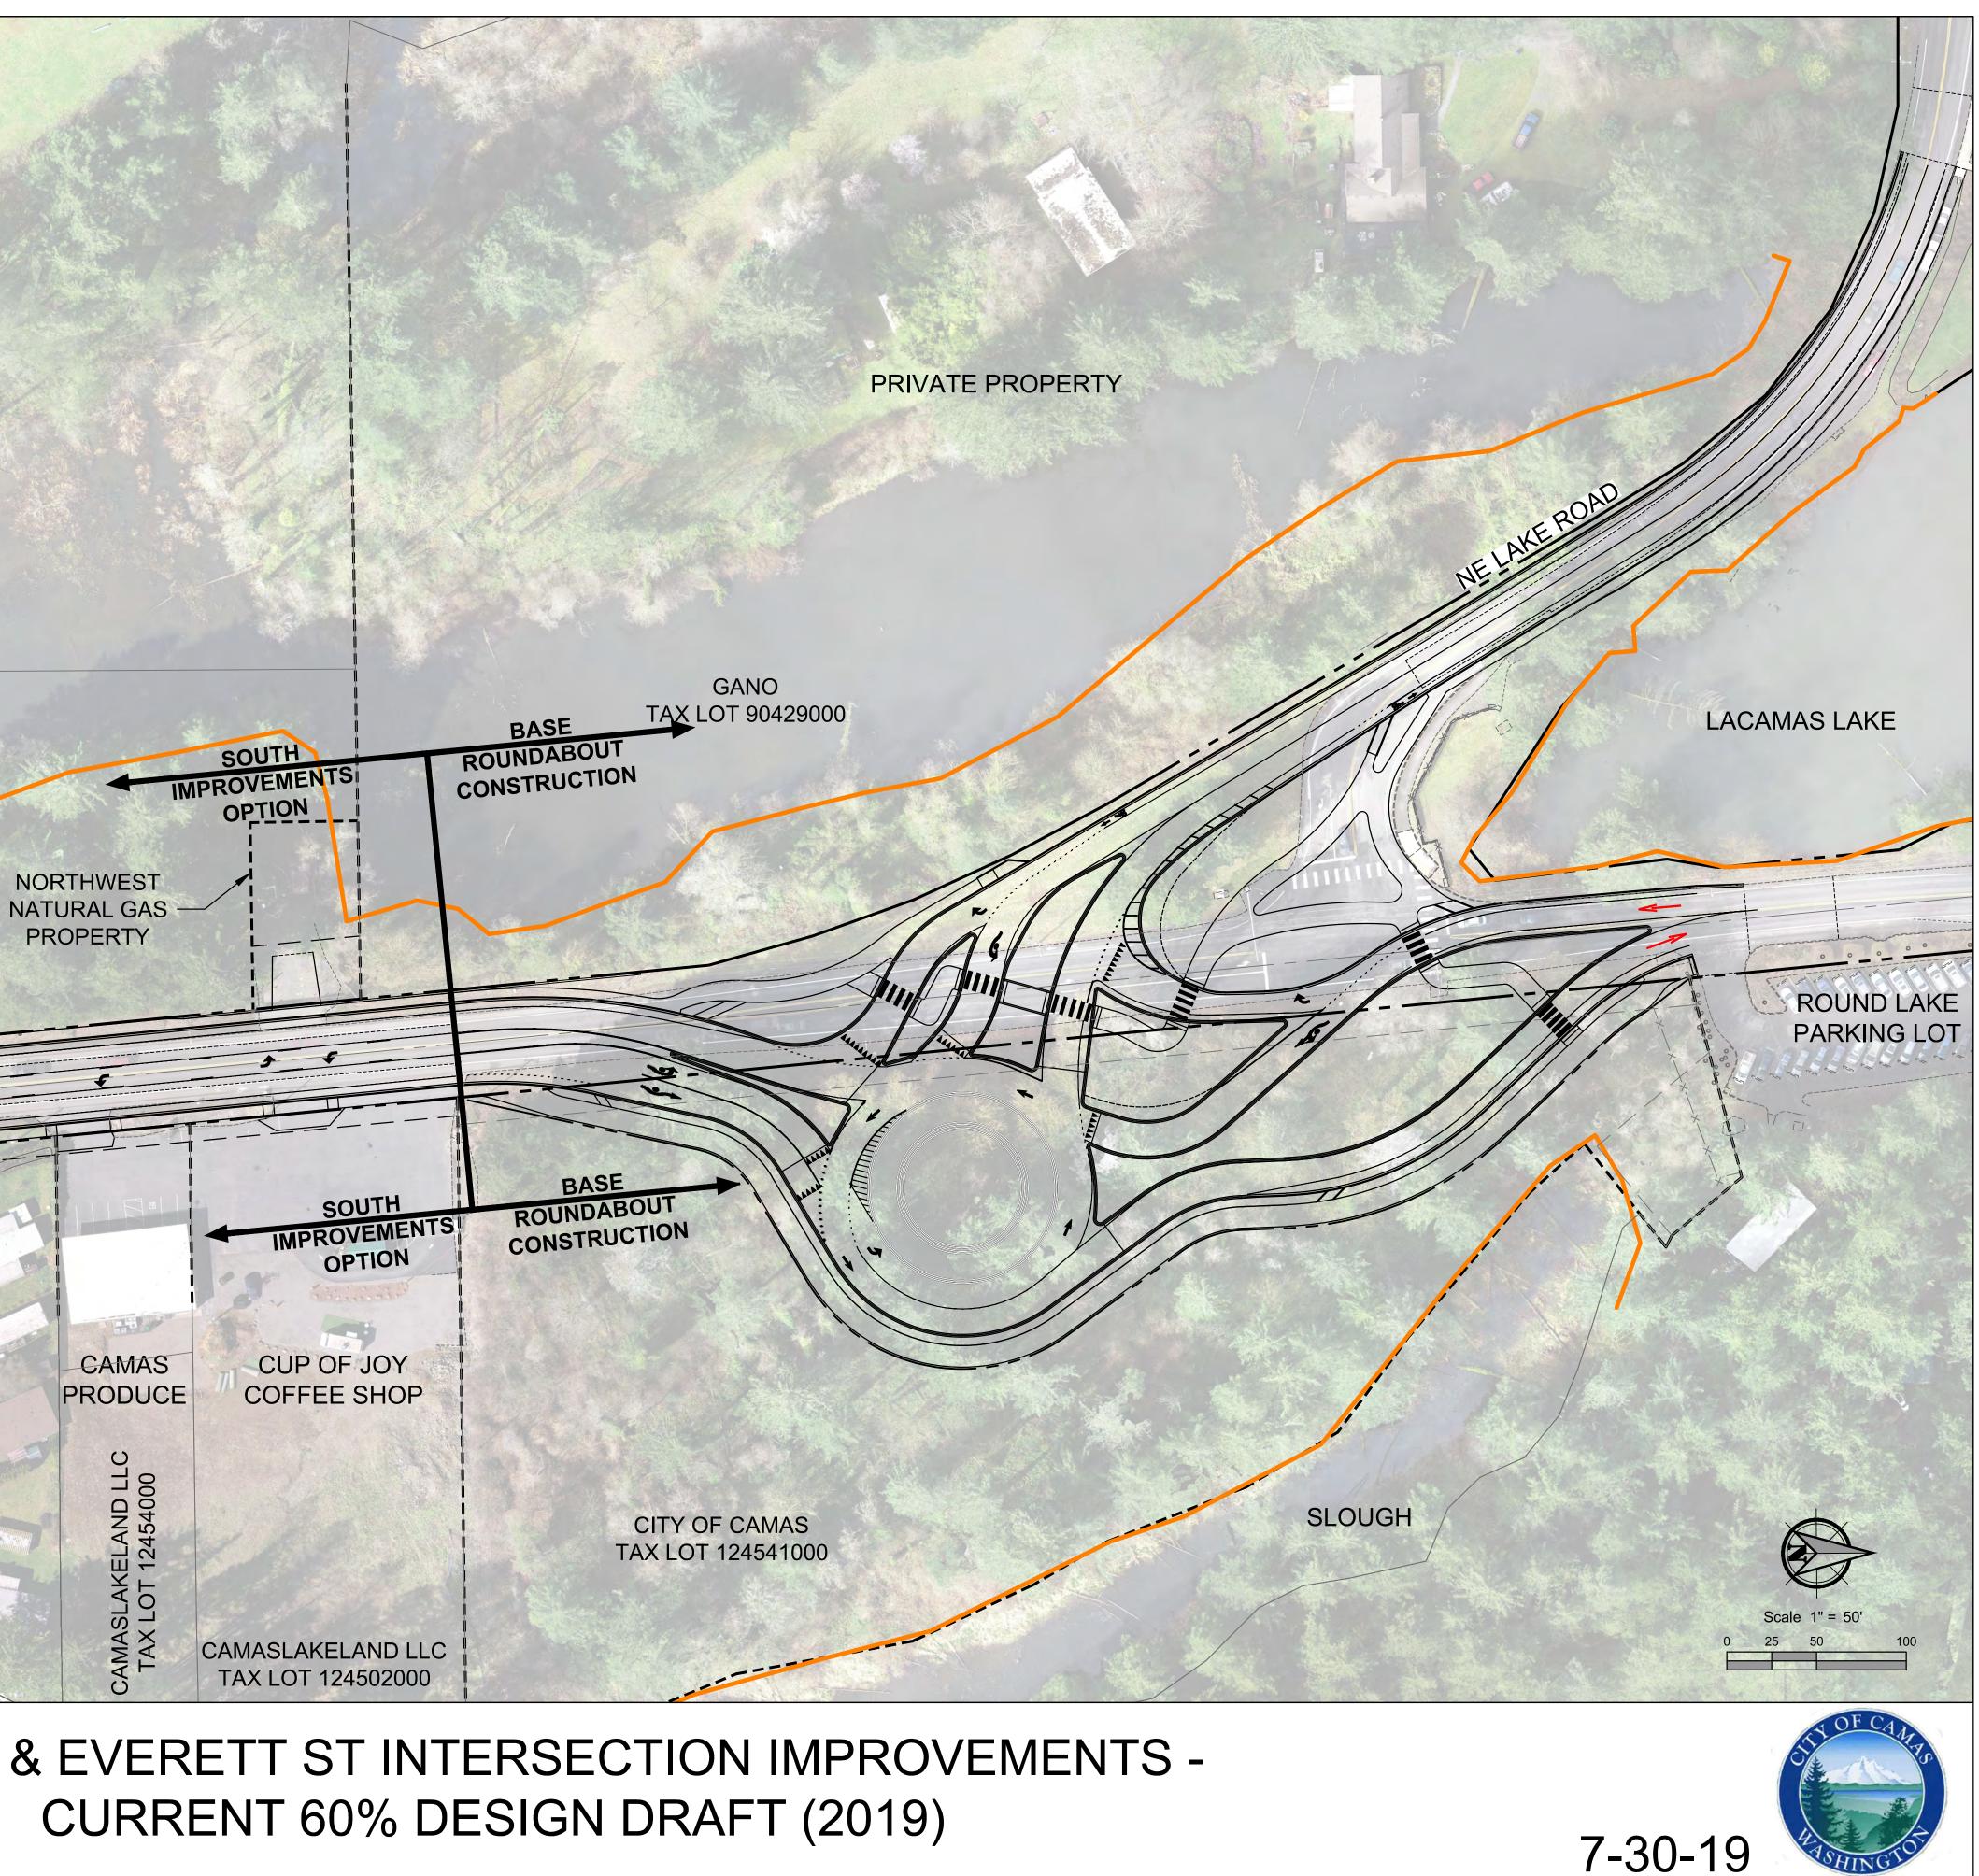

## **BASE ROUNDABOUT CONSTRUCTION**

 CONSTRUCT ROUNDABOUT ON EVERETT STREET TO SOUTHERN LIMIT OF ROUND LAKE PARKING LOT AND CONNECTION TO LACAMAS LAKE LODGE ON LAKE ROAD.

## SOUTH IMPROVEMENTS OPTION

- EXTEND THE SIDEWALK ON THE WEST SIDE OF EVERETT STREET SOUTH TO THE FALLEN LEAF LAKE PARK ENTRANCE, AND
- INSTALL A CENTER TURN LANE TO ACCOMMODATE LEFT TURNS INTO TO • THE COMMERCIAL PROPERTY AND THE NORTH ENTRANCE TO LACAMAS VILLAGE ON THE EAST SIDE OF EVERETT STREET.

CITY OF CAMAS TAX LOT 90941000

GUNDERSON BEVERLY A TRUSTEE TAX LOT 124481000

LACAMAS VILLAGE

NE EVERETT STREET (SR-500)

## LAKE RD & EVERETT ST INTERSECTION IMPROVEMENTS -CURRENT 60% DESIGN DRAFT (2019)