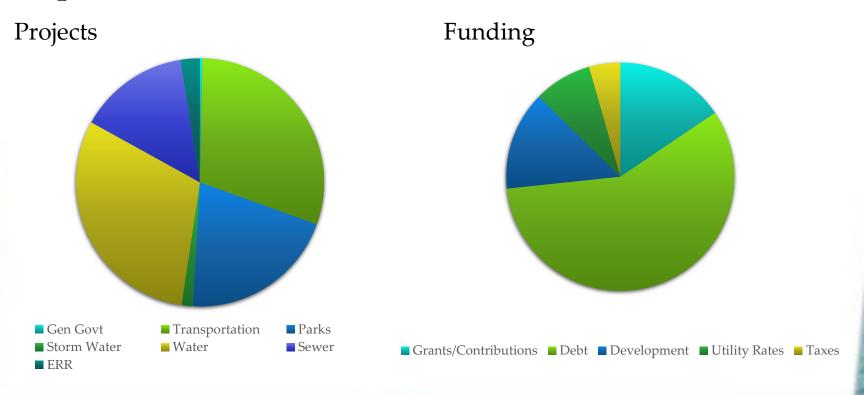

#### • Summary

- 52 Projects at \$63.6 million for 2019-2020

| • 1 project in General Government | \$200,000      |
|-----------------------------------|----------------|
| • 7 projects in Transportation    | \$19.2 million |
| • 15 projects in Parks            | \$13 million   |
| • 8 projects in Storm Water       | \$924,000      |
| • 12 projects in Water            | \$19.5 million |
| • 8 projects in Sewer             | \$9.2 million  |
| • 1 project in ERR                | \$1.6 million  |

#### - Diversified Funding

| - 1 , 0101110 01 1 0111011110                |                |
|----------------------------------------------|----------------|
| <ul> <li>Grants and Contributions</li> </ul> | \$12.6 million |
| • Debt                                       | \$34.2 million |
| <ul> <li>Development Revenue</li> </ul>      | \$4.8 million  |
| • Utility Rates                              | \$8.8 million  |
| • Taxes                                      | \$1.6 million  |
| • User Rates                                 | \$1.6 million  |