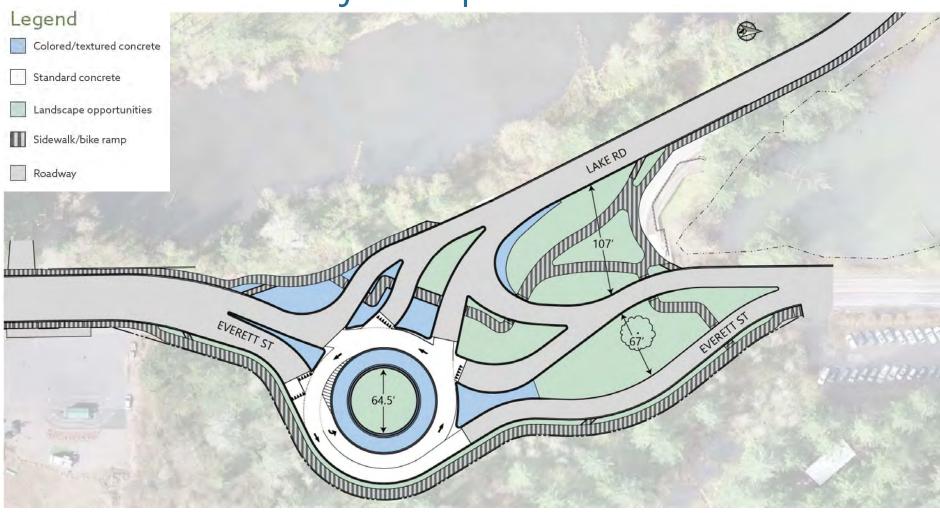

andscape improvements within the roundabout intersection, splitter islands and pedestrian facilities.

**MEETING 1:** September 5 – Goals, Opportunities and Themes (completed)

**MEETING 2:** October 3 – Three Conceptual Alternatives

**MEETING 3:** October 24 – Preferred Alternative

**MEETING 4:** November 7 – Alternative Approved (Combined with PAC meeting)

#### Meeting 2 Agenda

Provide input on three conceptual alternatives and facilitate refinement for a preferred alternative.

- Present three conceptual alternatives: Paper Mill, Focal Art, and Natural
- Provide feedback on each alternative
- Facilitate direction for preferred alternative and introduce more details for site elements, furnishings, plant material, and textures/color of impervious materials

**Project Improvements** 



# Concept 1: Paper Mill































## Concept 2: Focal Art



























# Concept 3: Natural

























### **PBS**



### Thank You