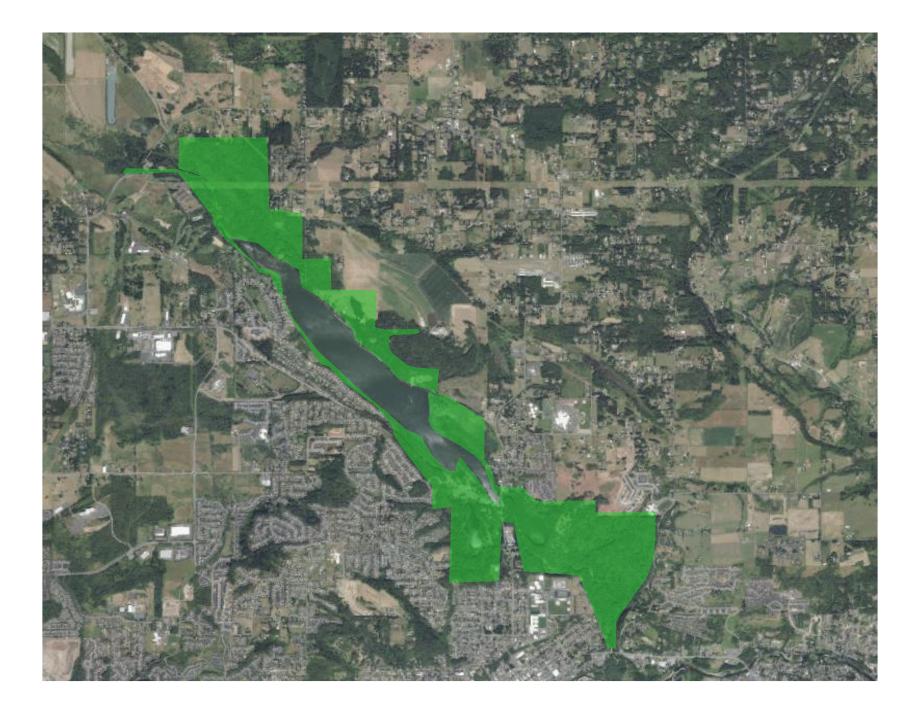

# 880 existing acres

## 140 acres targeted for acquisition

Parcel 1, 22.63 acres, \$946,000 (\$511,000 CF grant eligible) Developers Agreement 289 lots Parcel 2, 6 acres, \$1,441,000, Other municipal uses

Wildlife League, 10 acres, appraised \$700,000 (donation)

85 acre property, 289 lot approved subdivision Target area, 13 acres (38 lots), Appraised \$1,900,000 (\$1,026,000 CF grant eligible)

90 acres property, Developers Agreement approved 357 lots Target area, 33 acres, including two structures \$2,500,000 (\$1,350,000 CF grant eligible)

215 SE Leadbetter Rd, 54.45 acres

### Zoned R-12, 100-150 residential units possible

Community Park Trails, dedicated sports fields, active and passive recreation, event space, conservation and preservation

Over 1000 acres of publicly owned land surrounding Lacamas Lake guaranteeing access, recreation, and conservation for generations