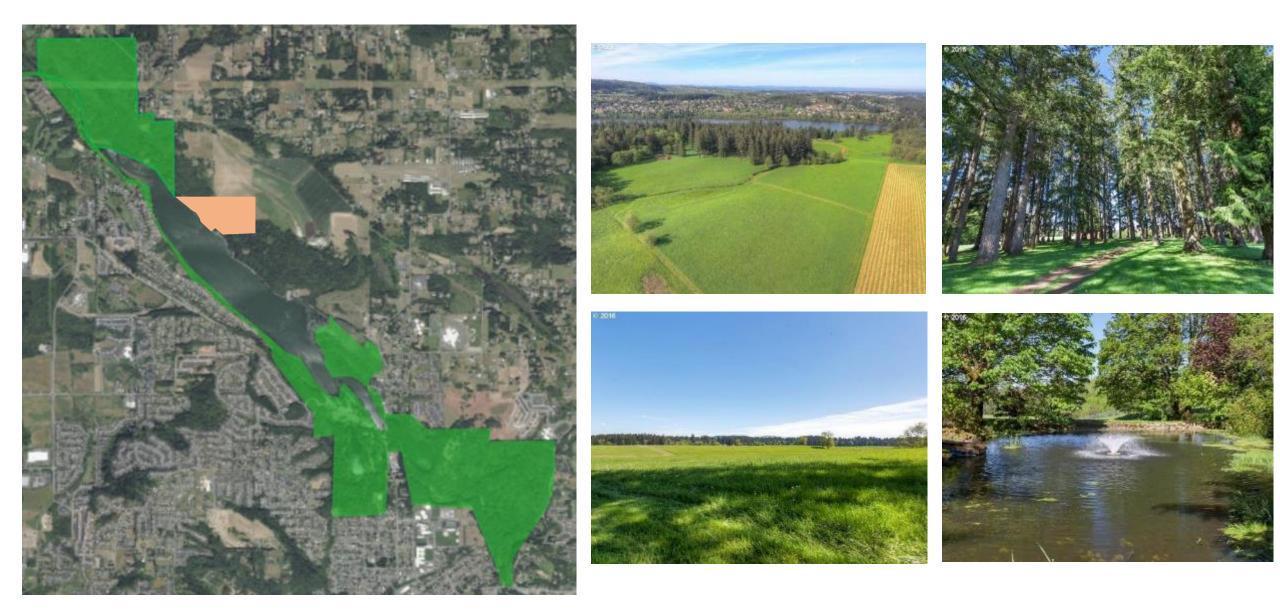

# 880 existing acres

## 140 acres targeted for acquisition

Parcel 1, 22.63 acres, \$946,000 (\$511,000 CF grant eligible) Developers Agreement 289 lots Parcel 2, 6 acres, \$1,441,000, Other municipal uses

Wildlife League, 10 acres, appraised \$700,000 (donation)

85 acre property, 289 lot approved subdivision Target area, 13 acres (38 lots), Appraised \$1,900,000 (\$1,026,000 CF grant eligible)

90 acres property, Developers Agreement approved 357 lots Target area, 33 acres, including two structures \$2,500,000 (\$1,350,000 CF grant eligible)