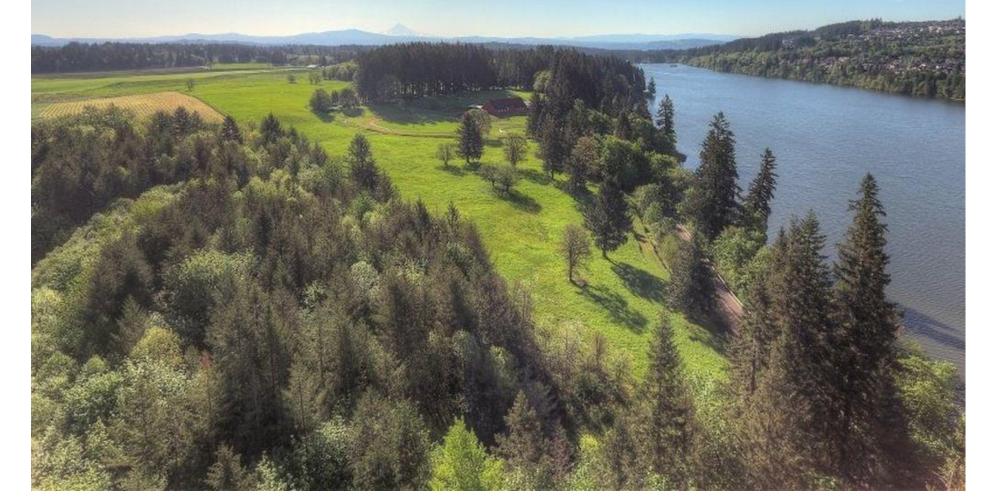

215 SE Leadbetter Rd, 54.45 acres

### Zoned R-12, 100-150 residential units possible

Community Park Trails, dedicated sports fields, active and passive recreation, event space, conservation and preservation

Over 1000 acres of publicly owned land surrounding Lacamas Lake guaranteeing access, recreation, and conservation for generations