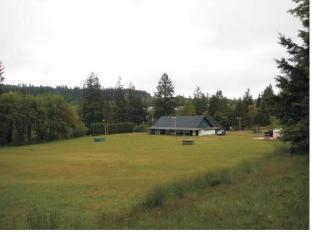

215 SE Leadbetter Rd, 54.45 acres

### Zoned R-12, 100-150 residential units possible

Community Park Trails, dedicated sports fields, active and passive recreation, event space, conservation and preservation

Over 1000 acres of publicly owned land surrounding Lacamas Lake guaranteeing access, recreation, and conservation for generations