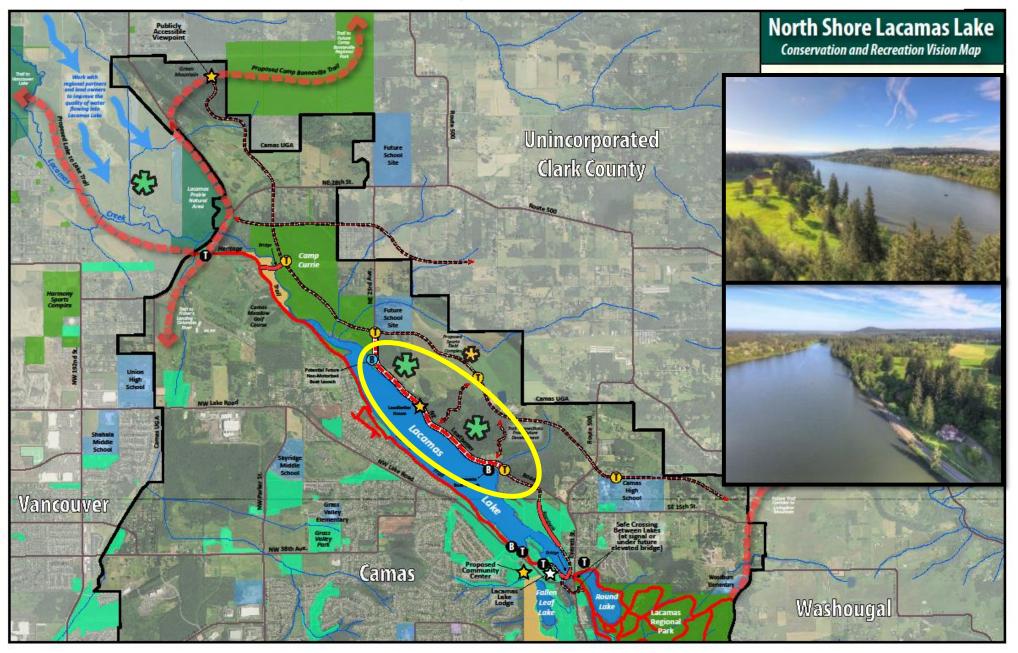

North Shore Lacamas Lake

DRAFT July 11, 2016

brenensive Plan creation Vision Plan Perks: recreation and open space comprehensive plan update

opted December 2014

City of Camas