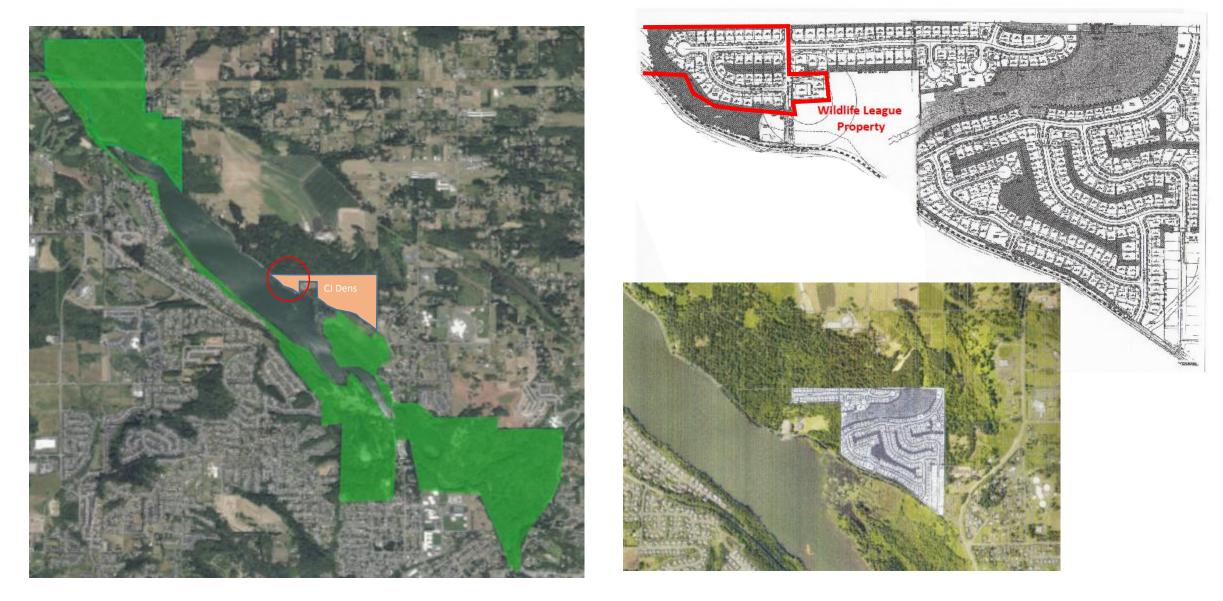

## 140 acres targeted for acquisition

Parcel 1, 22.63 acres, \$946,000 (\$511,000 CF grant eligible) Developers Agreement 289 lots Parcel 2, 6 acres, \$1,441,000, Other municipal uses

Wildlife League, 10 acres, appraised \$700,000 (donation)

85 acre property, 289 lot approved subdivision Target area, 13 acres (38 lots), Appraised \$1,900,000 (\$1,026,000 CF grant eligible)

90 acres property, Developers Agreement approved 357 lots Target area, 33 acres, including two structures \$2,500,000 (\$1,350,000 CF grant eligible)