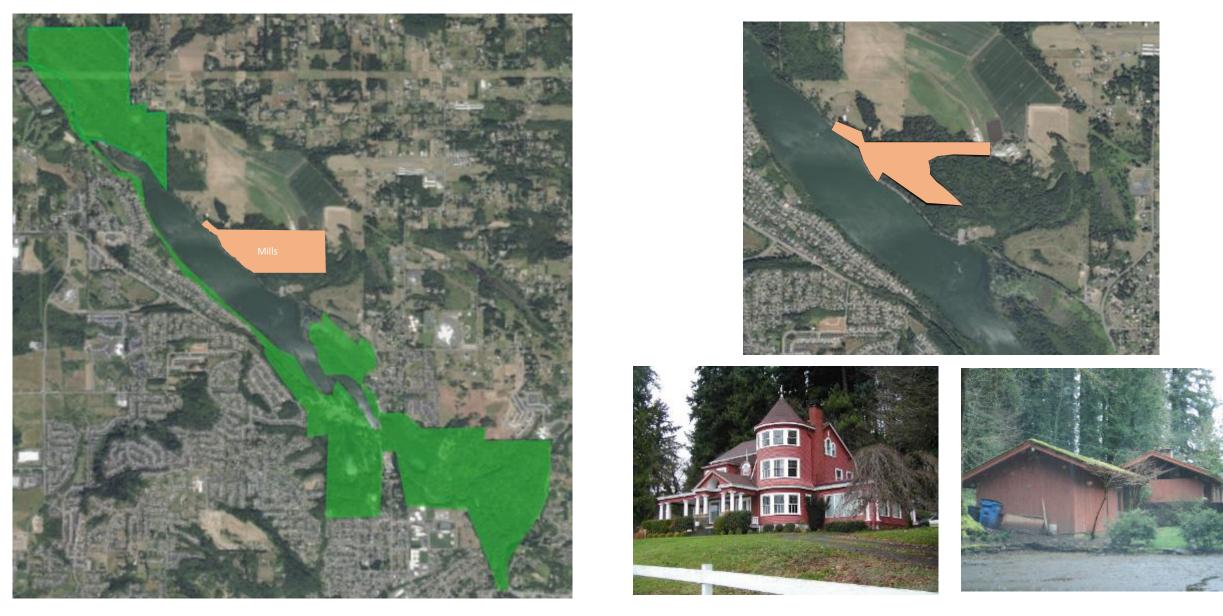

## 140 acres targeted for acquisition

Parcel 1, 22.63 acres, \$946,000 (\$511,000 CF grant eligible) Developers Agreement 289 lots Parcel 2, 6 acres, \$1,441,000, Other municipal uses

Wildlife League, 10 acres, appraised \$700,000 (donation)

85 acre property, 289 lot approved subdivision Target area, 13 acres (38 lots), Appraised \$1,900,000 (\$1,026,000 CF grant eligible)

90 acres property, Developers Agreement approved 357 lots Target area, 33 acres, including two structures \$2,500,000 (\$1,350,000 CF grant eligible)