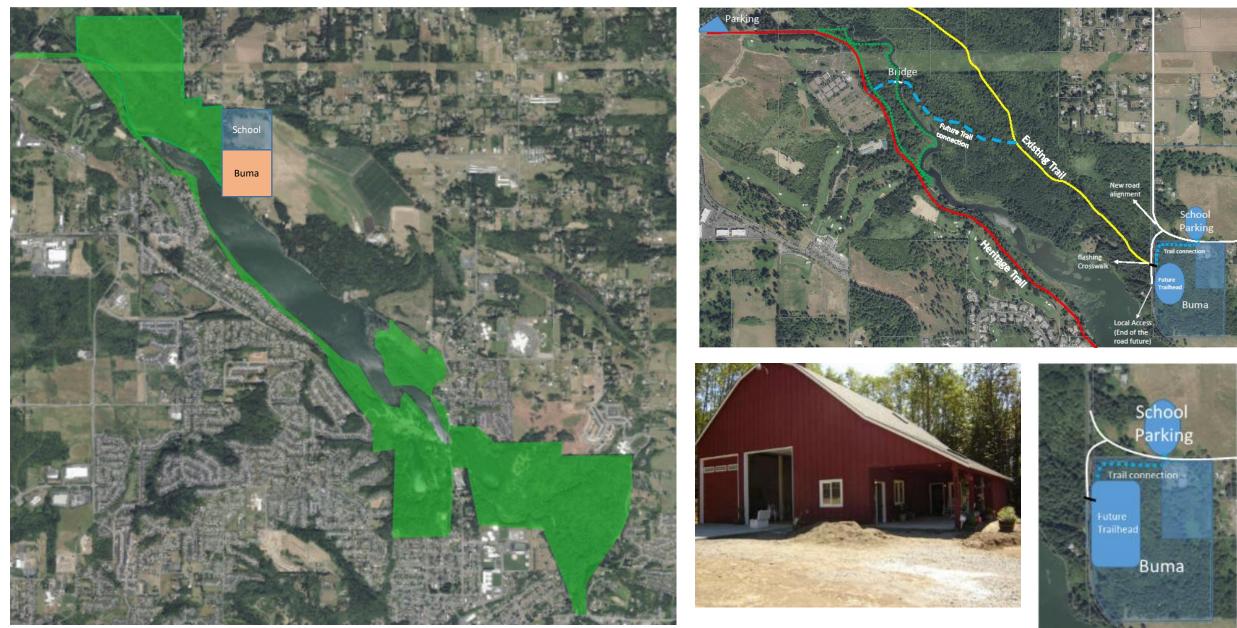

## 140 acres targeted for acquisition

Parcel 1, 22.63 acres, \$946,000 (\$511,000 CF grant eligible) Developers Agreement 289 lots Parcel 2, 6 acres, \$1,441,000, Other municipal uses

Wildlife League, 10 acres, appraised \$700,000 (donation)

85 acre property, 289 lot approved subdivision Target area, 13 acres (38 lots), Appraised \$1,900,000 (\$1,026,000 CF grant eligible)

90 acres property, Developers Agreement approved 357 lots Target area, 33 acres, including two structures \$2,500,000 (\$1,350,000 CF grant eligible)