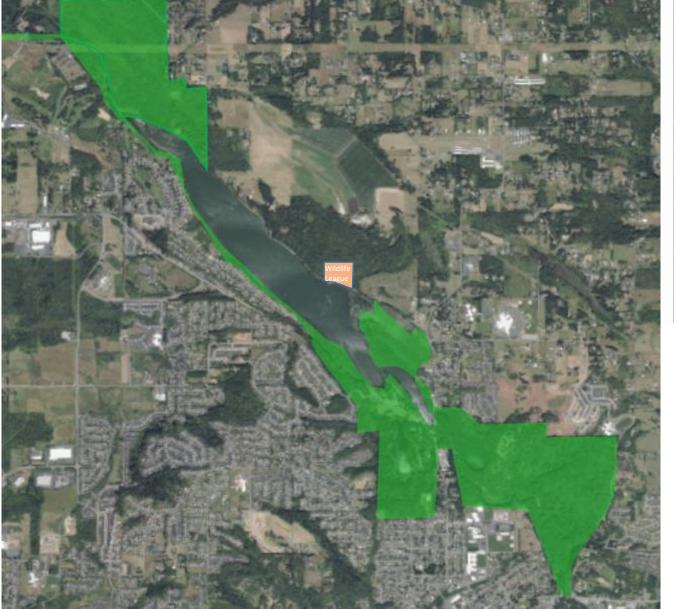

## 140 acres targeted for acquisition

Parcel 1, 22.63 acres, \$946,000 (\$511,000 CF grant eligible) Developers Agreement 289 lots Parcel 2, 6 acres, \$1,441,000, Other municipal uses

Wildlife League, 10 acres, appraised \$700,000 (donation)

85 acre property, 289 lot approved subdivision Target area, 13 acres (38 lots), Appraised \$1,900,000 (\$1,026,000 CF grant eligible)

90 acres property, Developers Agreement approved 357 lots Target area, 33 acres, including two structures \$2,500,000 (\$1,350,000 CF grant eligible)