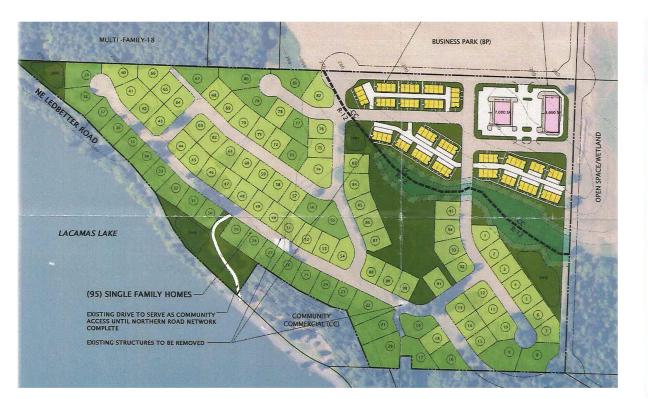

85 acre property, 289 lot approved subdivision Target area, 13 acres (38 lots), Appraised \$1,900,000 (\$1,026,000 CF grant eligible)

90 acres property, Developers Agreement approved 357 lots Target area, 33 acres, including two structures \$2,500,000 (\$1,350,000 CF grant eligible)

215 SE Leadbetter Rd, 54.45 acres

### Zoned R-12, 100-150 residential units possible

Community Park Trails, dedicated sports fields, active and passive recreation, event space, conservation and preservation

Over 1000 acres of publicly owned land surrounding Lacamas Lake guaranteeing access, recreation, and conservation for generations