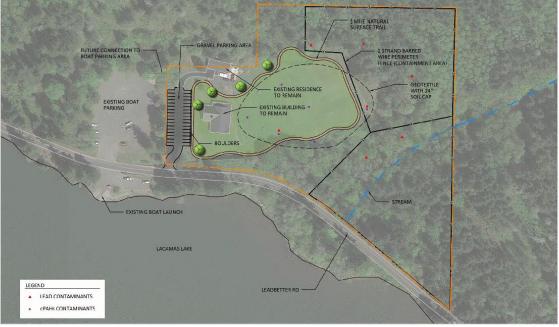

| artments, and with Council.                                                                                                                                                                                                                                                                                                        |



# 880 existing acres







## 140 acres targeted for acquisition





Parcel 1, 22.63 acres, \$946,000 (\$511,000 CF grant eligible) Developers Agreement 289 lots Parcel 2, 6 acres, \$1,441,000, Other municipal uses









Wildlife League, 10 acres, appraised \$700,000 (donation)



85 acre property, 289 lot approved subdivision Target area, 13 acres (38 lots), Appraised \$1,900,000 (\$1,026,000 CF grant eligible)



90 acres property, Developers Agreement approved 357 lots Target area, 33 acres, including two structures \$2,500,000 (\$1,350,000 CF grant eligible)



215 SE Leadbetter Rd, 54.45 acres





### Zoned R-12, 100-150 residential units possible

Community Park Trails, dedicated sports fields, active and passive recreation, event space, conservation and preservation





Over 1000 acres of publicly owned land surrounding Lacamas Lake guaranteeing access, recreation, and conservation for generations