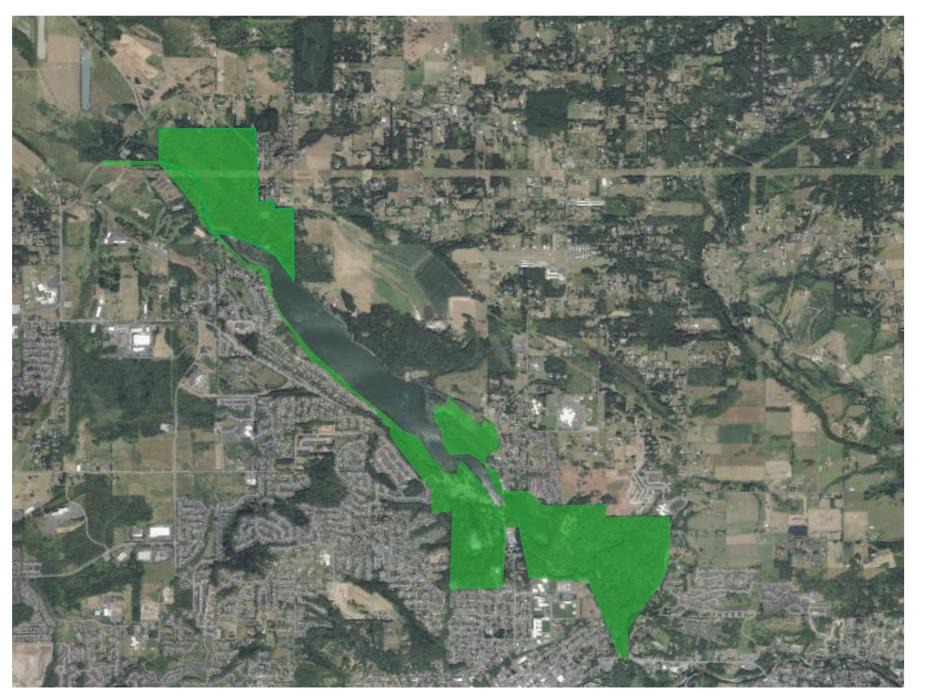

# North Shore Lacamas Legacy Lands

LACAMAS CORRIDOR Master Plan

# 880 existing acres

## 140 acres targeted for acquisition

Parcel 1, 22.63 acres, \$946,000 (\$511,000 CF grant eligible) Developers Agreement 289 lots Parcel 2, 6 acres, \$1,441,000, Other municipal uses

Wildlife League, 10 acres, appraised \$700,000 (donation)

### Zoned R-12, 100-150 residential units possible

Community Park Trails, dedicated sports fields, active and passive recreation, event space, conservation and preservation

Over 1000 acres of publicly owned land surrounding Lacamas Lake guaranteeing access, recreation, and conservation for generations