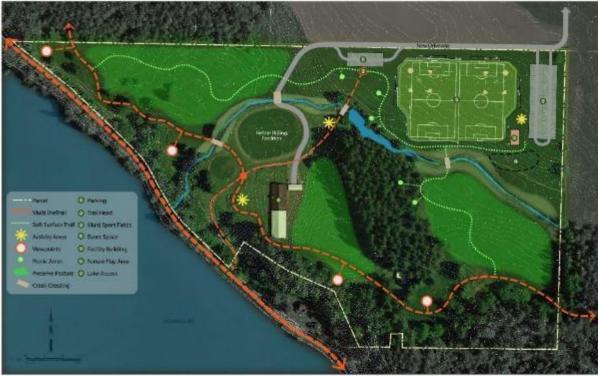

### Zoned R-12, 100-150 residential units possible

Community Park Trails, dedicated sports fields, active and passive recreation, event space, conservation and preservation

Over 1000 acres of publicly owned land surrounding Lacamas Lake guaranteeing access, recreation, and conservation for generations